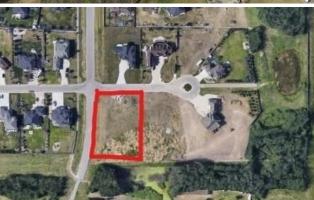

\$499,900

Very RARE Opportunity to find this South Facing 1.1 Acre Lot with Municipal Water & Sewer in the Exclusive and Highly Sought-After Subdivision of Sherwood Hills Estates. Located right on Wye Road West of HWY 21 and minutes to every amenity Sherwood Park has to offer. Custom Build you Dream Home and Enjoy the Peaceful Acreage Life while having City Living at your Door Step. Municipal Service Connection Costs are Included in the Purchase of this Lot! "Visit REALTOR® Website for Additional Information"