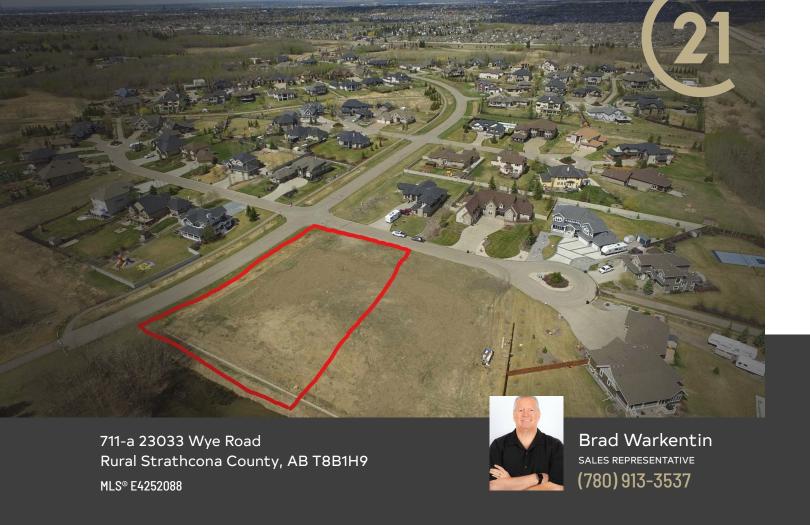

\$499,900

Very RARE Opportunity to find this South Facing 1.1 Acre Lot with Municipal Water & Sewer in the Exclusive and Highly Sought-After Subdivision of Sherwood Hills Estates. Located right on Wye Road West of HWY 21 and minutes to every amenity Sherwood Park has to offer. Custom Build you Dream Home and Enjoy the Peaceful Acreage Life while having City Living at your Door Step. Municipal Service Connection Costs are Included in the Purchase of this Lot! "Visit REALTOR® Website for Additional Information"