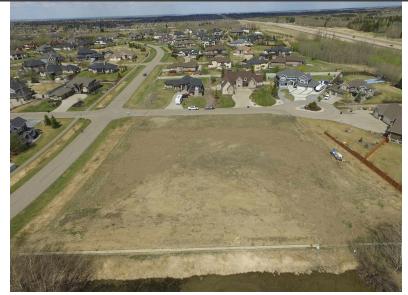

\$499,900

Very RARE Opportunity to find this South Facing 1.1 Acre Lot with Municipal Water & Sewer in the Exclusive and Highly Sought-After Subdivision of Sherwood Hills Estates. Located right on Wye Road West of HWY 21 and minutes to every amenity Sherwood Park has to offer. Custom Build you Dream Home and Enjoy the Peaceful Acreage Life while having City Living at your Door Step. Municipal Service Connection Costs are Included in the Purchase of this Lot! "Visit REALTOR® Website for Additional Information"