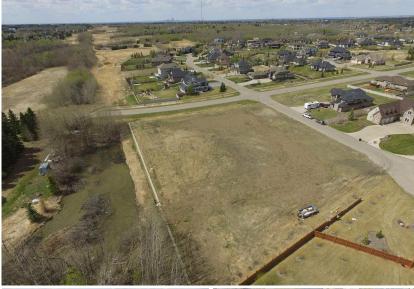

\$499,900

Very RARE Opportunity to find this South Facing 1.1 Acre Lot with Municipal Water & Sewer in the Exclusive and Highly Sought-After Subdivision of Sherwood Hills Estates. Located right on Wye Road West of HWY 21 and minutes to every amenity Sherwood Park has to offer. Custom Build you Dream Home and Enjoy the Peaceful Acreage Life while having City Living at your Door Step. Municipal Service Connection Costs are Included in the Purchase of this Lot! "Visit REALTOR® Website for Additional Information"