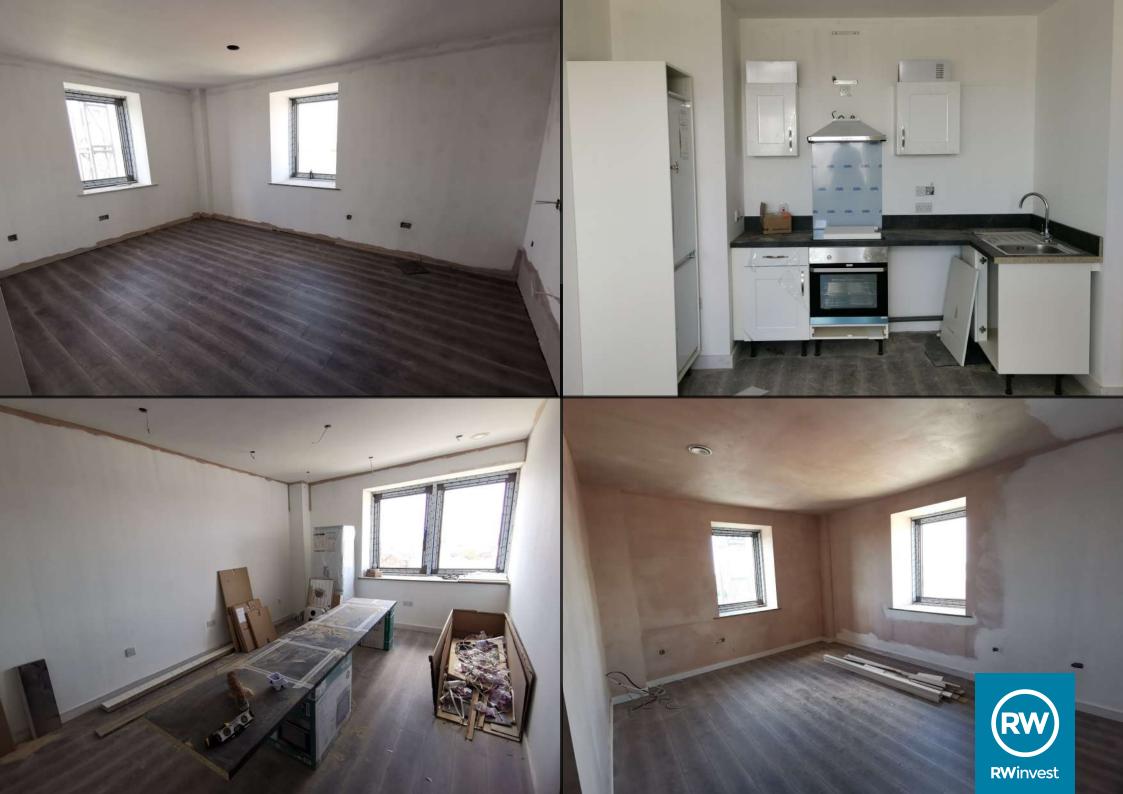

## Crosby Gardens Crosby Road North, Liverpool, L22 0NY

The latest Crosby Gardens construction update shows all works progressed in the recent construction period. The mechanical and electrical first and second fix works have made great progression since the last update, whilst windows are 70% complete and envelope installation is 75% complete. Kitchens and appliances have also now started being installed.

## **Works Progressed**

- Mechanical and electrical installation first fix is now 80% complete.
- Mechanical and electrical installation second fix is 35% complete.
- Window installation is 70% complete with final windows being installed upon the removal of the mast climber.
- Firefighting lift has been 60% installed.
- Sanitaryware installation is 35% complete.
- Envelope installation is underway and is 75% complete.
- Decoration work is 40% complete.
- Kitchens and appliances have commenced and have progressed by 15%.
- The steel frame for additional units is 95% complete.