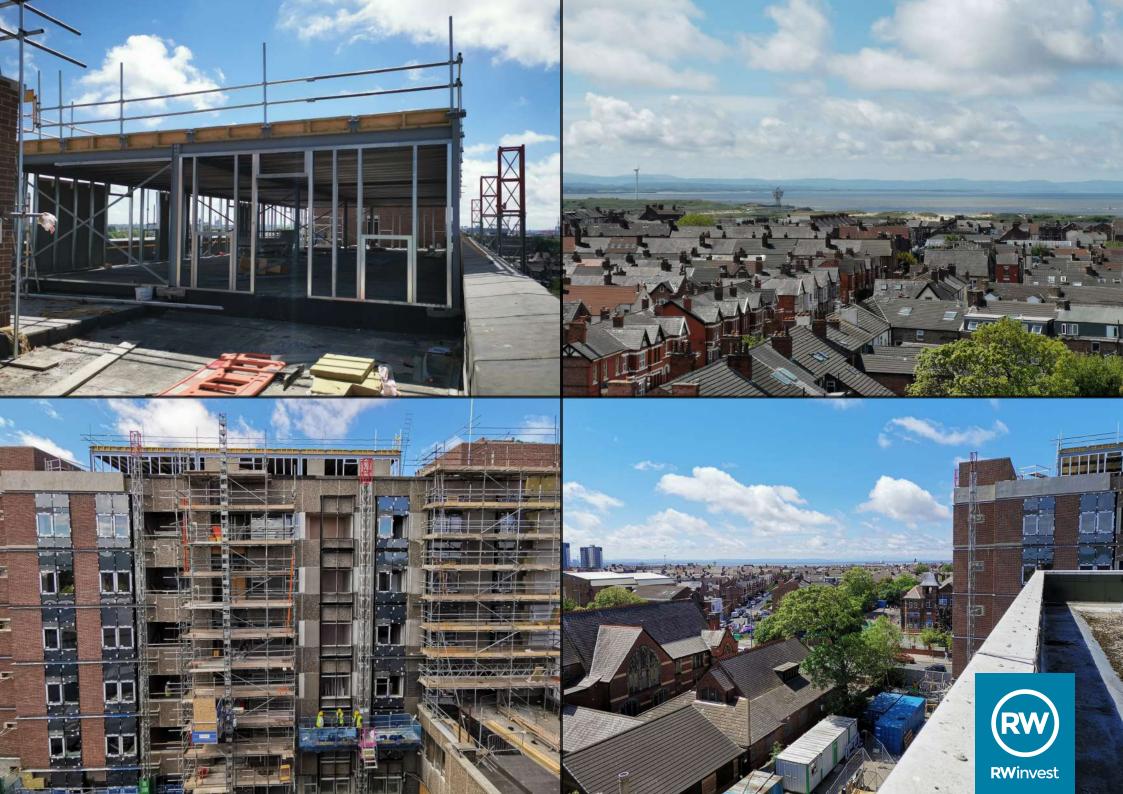

## Crosby Gardens Crosby Road North, Liverpool, L22 0NY

The latest Crosby Gardens construction update shows all works progressed in the recent construction period. The mechanical and electrical first and second fix works have made great progression since the last update, whilst windows are 70% complete and envelope installation is 75% complete. Kitchens and appliances have also now started being installed.

## **Works Progressed**

- Mechanical and electrical installation first fix is now 80% complete.
- Mechanical and electrical installation second fix is 35% complete.
- Window installation is 70% complete with final windows being installed upon the removal of the mast climber.
- Firefighting lift has been 60% installed.
- Sanitaryware installation is 35% complete.
- Envelope installation is underway and is 75% complete.
- Decoration work is 40% complete.
- Kitchens and appliances have commenced and have progressed by 15%.
- The steel frame for additional units is 95% complete.