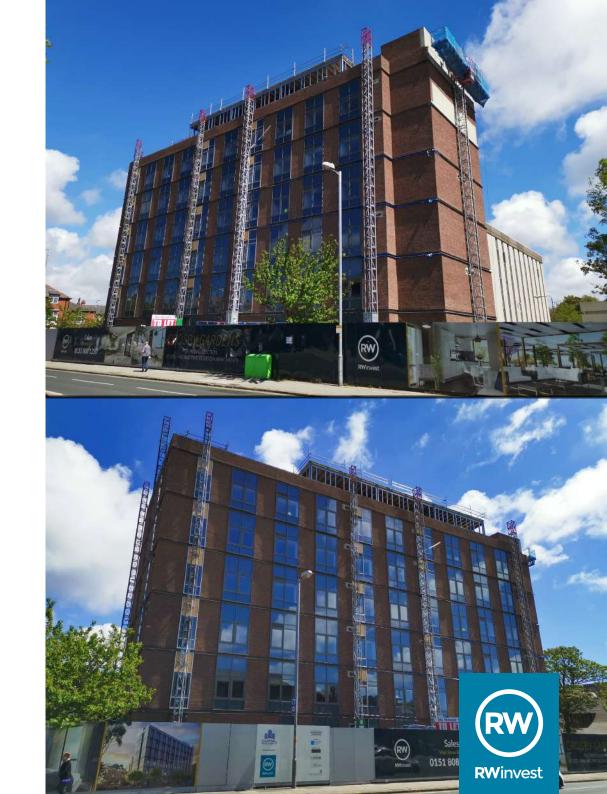

## Crosby Gardens Crosby Road North, Liverpool, L22 0NY

The latest Crosby Gardens construction update shows all works progressed in the recent construction period. The mechanical and electrical first and second fix works have made great progression since the last update, whilst windows are 70% complete and envelope installation is 75% complete. Kitchens and appliances have also now started being installed.

## **Works Progressed**

- Mechanical and electrical installation first fix is now 80% complete.
- Mechanical and electrical installation second fix is 35% complete.
- Window installation is 70% complete with final windows being installed upon the removal of the mast climber.
- Firefighting lift has been 60% installed.
- Sanitaryware installation is 35% complete.
- Envelope installation is underway and is 75% complete.
- Decoration work is 40% complete.
- Kitchens and appliances have commenced and have progressed by 15%.
- The steel frame for additional units is 95% complete.