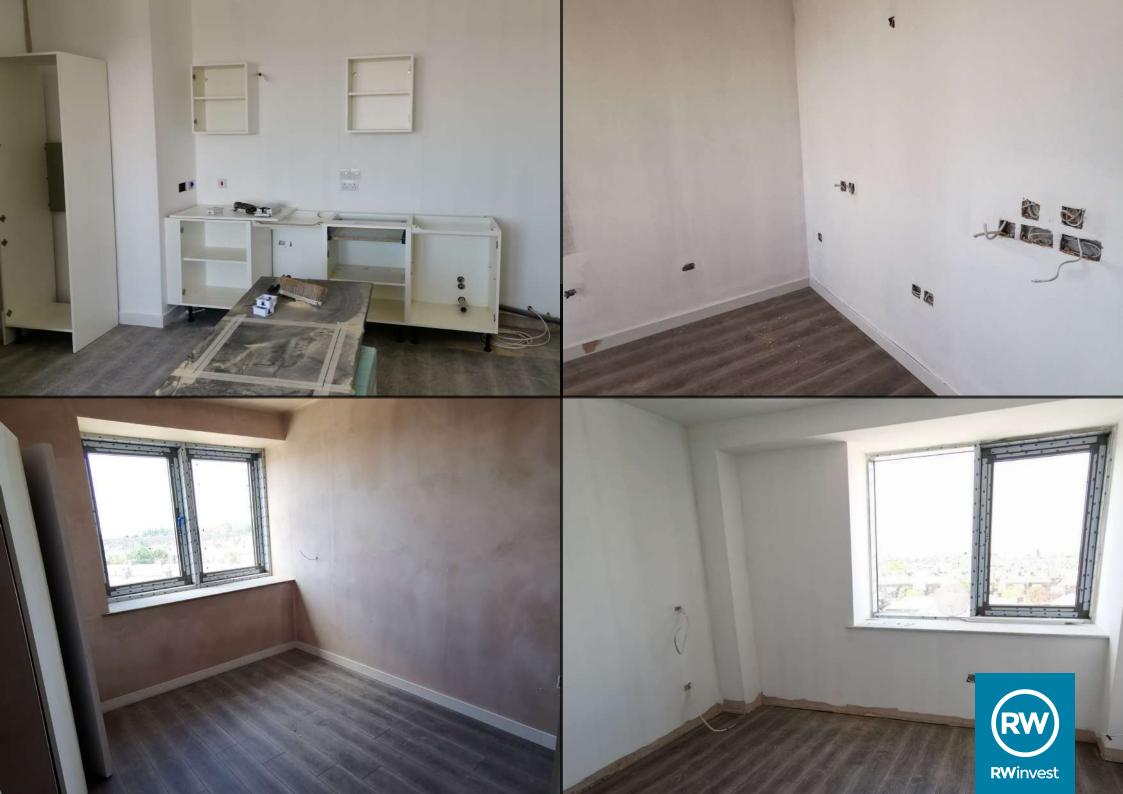

## Crosby Gardens Crosby Road North, Liverpool, L22 0NY

The latest Crosby Gardens construction update shows all works progressed in the recent construction period. The mechanical and electrical first and second fix works have made great progression since the last update, whilst windows are 70% complete and envelope installation is 75% complete. Kitchens and appliances have also now started being installed.

## **Works Progressed**

- Mechanical and electrical installation first fix is now 80% complete.
- Mechanical and electrical installation second fix is 35% complete.
- Window installation is 70% complete with final windows being installed upon the removal of the mast climber.
- Firefighting lift has been 60% installed.
- Sanitaryware installation is 35% complete.
- Envelope installation is underway and is 75% complete.
- Decoration work is 40% complete.
- Kitchens and appliances have commenced and have progressed by 15%.
- The steel frame for additional units is 95% complete.