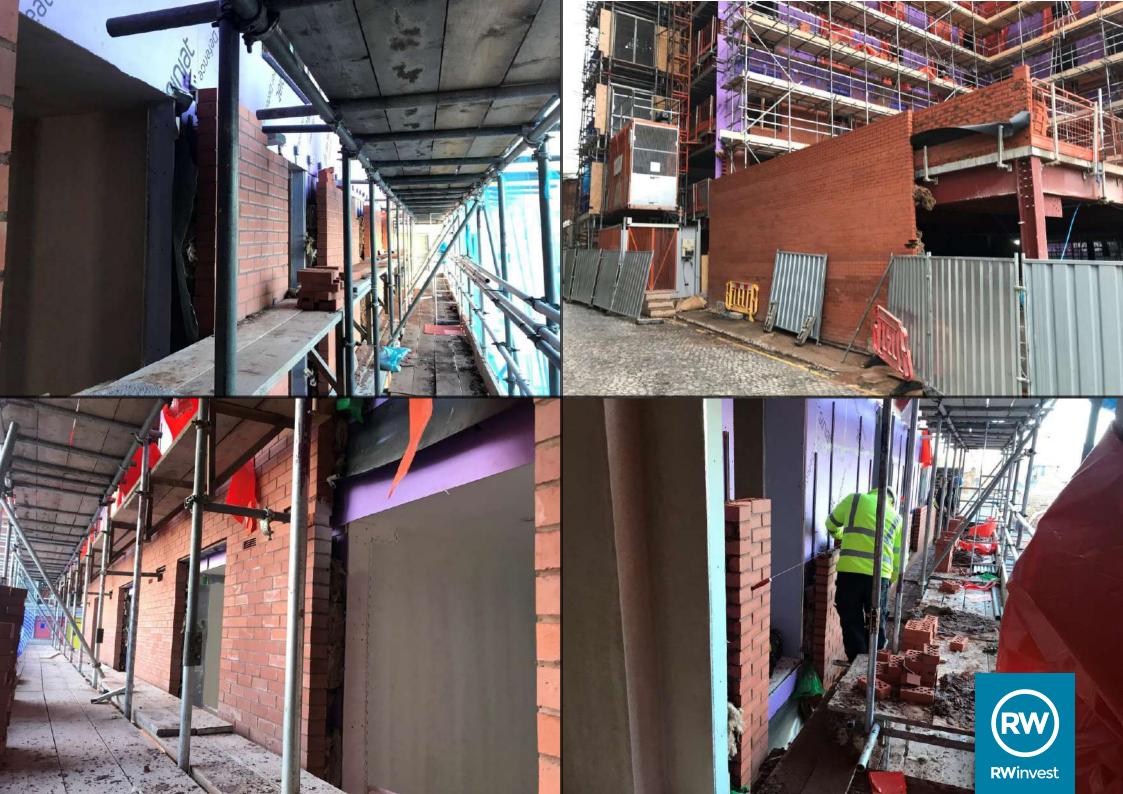

## **Internal Fit Out Construction Progression**

Partition setting out is nearly complete at 95%.

Apartment walls and ceilings are 65% complete.

Plaster finishes on walls and ceilings are 40% complete.

First fix electrical works are installed to 80%.

First fix plumbing works are 75% installed.

Kitchen units and appliances are 8% complete.

Skirting and architrave works are 8% installed.

Bathroom fittings have progressed 8%.

Wall and floor tiling had begun and is 3% complete.

Carpet floor finishes are 3% complete.

Doors and ironmongery are 3% finished.

Decorations are 25% complete.

Second fix electrical works are 15% complete.

Second fix plumbing and heating works are installed to 15%.