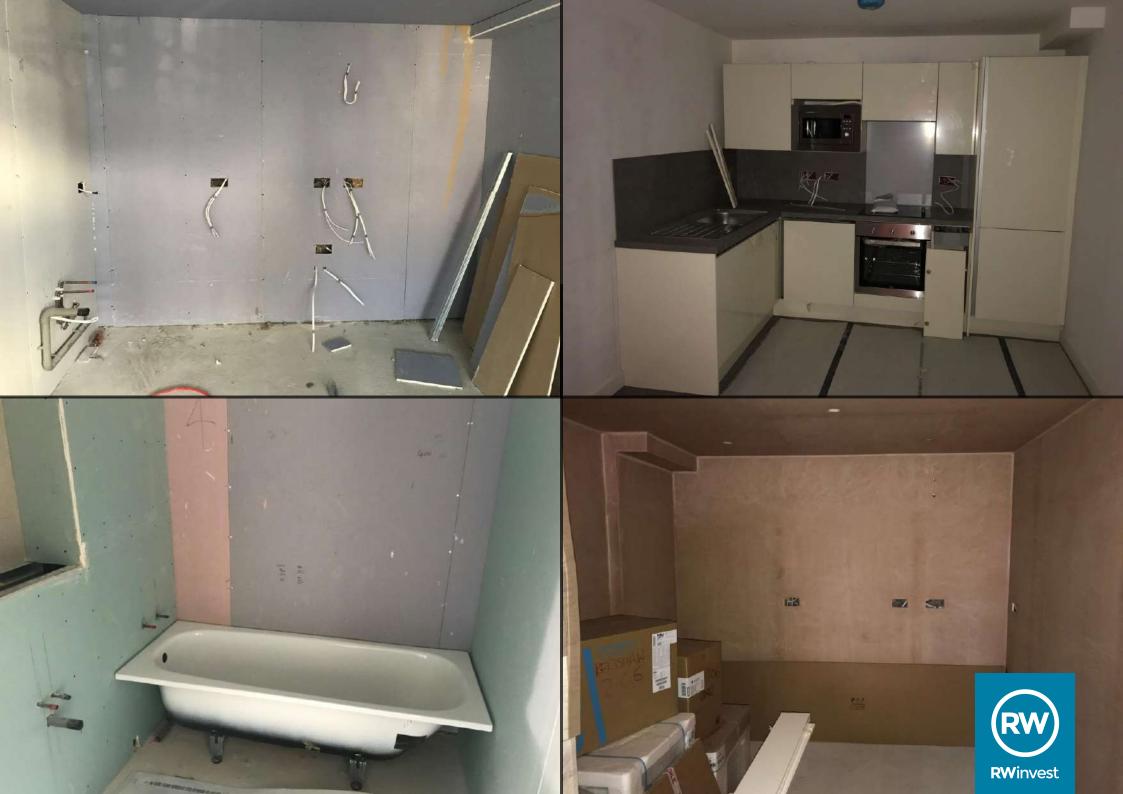

First fix plumbing works are 75% installed.

Kitchen units and appliances are 8% complete.

Skirting and architrave works are 8% installed.

Bathroom fittings have progressed 8%.

Wall and floor tiling had begun and is 3% complete.

Carpet floor finishes are 3% complete.

Doors and ironmongery are 3% finished.

Decorations are 25% complete.

Second fix electrical works are 15% complete.

Second fix plumbing and heating works are installed to 15%.

General fixtures and fittings have progressed 3%.

If you need any further information in the meantime, please call us at the following offices:

Liverpool +44 (0)151 808 1250 London +44 (0)207 100 4141