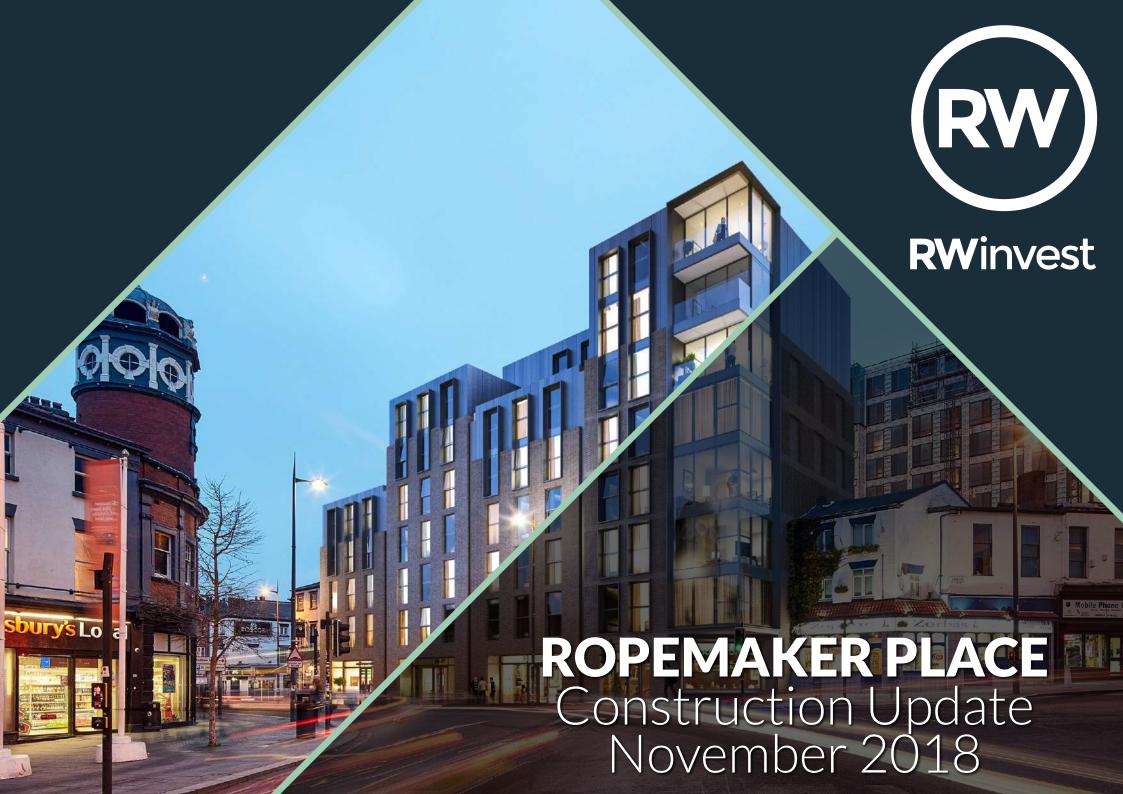

Structural framework and weatherboarding external walls are now finished.

Superstructure external walls are 40% complete.

The flat roof covering is installed to 80%.

Curtain walling and windows have commenced and are 5% complete.

## **Internal Fit Out Construction Progression**

Partition setting out is nearly complete at 95%.

Apartment walls and ceilings are 65% complete.

Plaster finishes on walls and ceilings are 40% complete.

First fix electrical works are installed to 80%.