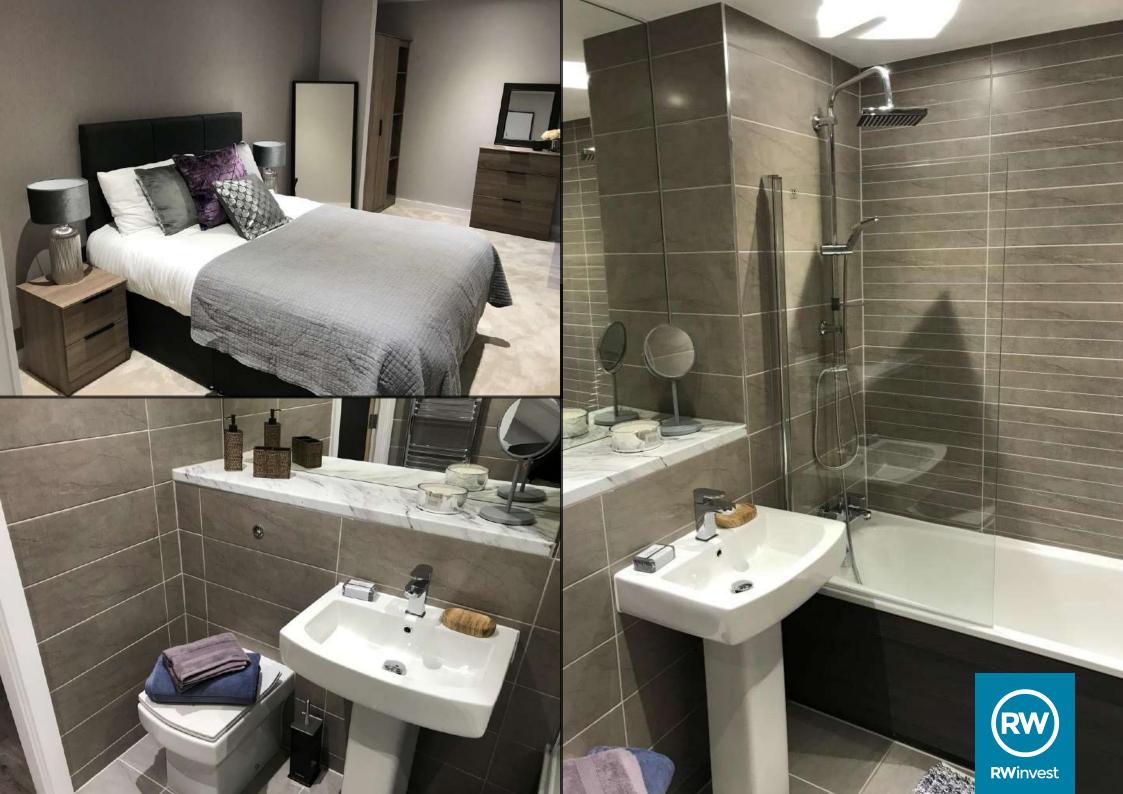

## Ropemaker Place 89-99 Renshaw Street, Liverpool, L1 2SP

Construction progress at Ropemaker Place is going well with a number of key construction activities complete or nearing completion. Regarding the sub and super-structures, steel frame, floor slab and concrete pour are all complete with the external walls, flat roof and curtain walling main tasks to complete next. With regards to the internal fit out, partition settings are almost fully installed and carpet and bathroom fixtures and finishes have just commenced.

## **Internal Fit Out Construction Progression**

Partition setting out is nearly complete at 95%.

Apartment walls and ceilings are 65% complete.

Plaster finishes on walls and ceilings are 40% complete.

First fix electrical works are installed to 80%.

First fix plumbing works are 75% installed.

Kitchen units and appliances are 8% complete.

Skirting and architrave works are 8% installed.

Bathroom fittings have progressed 8%.

Wall and floor tiling had begun and is 3% complete.

Carpet floor finishes are 3% complete.

Doors and ironmongery are 3% finished.

Decorations are 25% complete.

Second fix electrical works are 15% complete.

Second fix plumbing and heating works are installed to 15%.