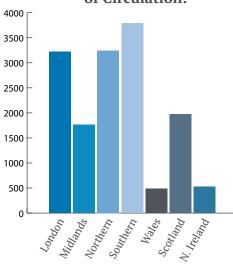

### **Geographic Analysis** of Circulation:

On top of our unique circulation, Design Buy Build is media partners with all the UK's major building and design trade shows throughout the year. Additional copies of the magazine are printed and distributed via our own stand or media gallery. Page 3 shows a breakdown of the shows we plan on attending this year based on last years success.