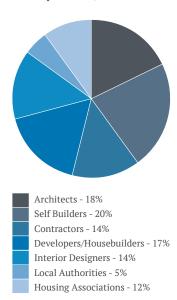

information for all building industry professionals.

If you are wishing to attract new contracts from building industry specifiers then Design Buy Build is the the ideal publication.

The magazine is distributed on a bi-monthly basis. Issues will be released as the following: Jan/Feb, Mar/Apr, May/June, July/Aug, Sept/Oct, Nov/Dec.



### **>**⁴ Circulation

Targeting a total circulation of over 62,000 specifiers & purchasers, Design Buy Build is distributed via a glossy, perfect bound hard copy and a online digital replica version. The entire printed publication is sent out to our unique mailing list.. The digital interactive edition is sent out via email to the remaining online readers. This circulation is reviewed and updated on a bi- monthly basis.

#### **Analysis of Job Titles:**



### **Geographic Analysis** of Circulation:



On top of our unique circulation, Design Buy Build is media partners with all the UK's major building and design trade shows throughout the year. Additional copies of the magazine are printed and distributed via our own stand or media gallery. Page 3 shows a breakdown of the shows we plan on attending this year based on last years success.

## **Sections**

Each issue of the publication contains many sections covering the building and design industry. Some of the highlighted sections that will appear in every issue throughout the year are listed below:

- **Editors Choice** 
  - Bathrooms & Wetrooms
- Bricks, Concrete & Stonework
- Coatings Sealants & Paints
- Doors, Windows & Fittings
- Drainage & Plumbing
- Education
- Floors & Flooring
-