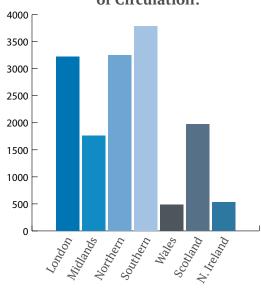

#### **Geographic Analysis** of Circulation:

On top of our unique circulation, Design Buy Build is media partners with all the UK's major building and design trade shows throughout the year. Additional copies of the magazine are printed and distributed via our own stand or media gallery. Shows and dates to be announced.