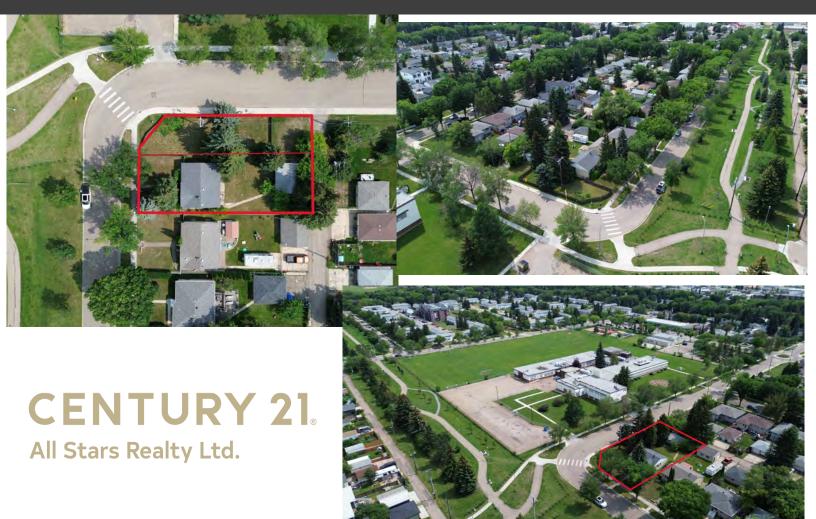

## 9705 & 9703 - 68 AVENUE, EDMONTON, AB T6E-OR3

Excellent Development Lot/Investment Property! Located on a quiet street across from Hazeldean School and surrounded by miles of green space and walking trails offering you a perfect piece of land to build your Dream Home in a Highly Desired Neighborhood. The main development lot is 48' x 140' (6,700 sq ft) plus a 4,400 sq ft separately titled utility lot attached to it making your total land area 1/4 of an acre (11,100 sq ft) with a Handy Man Special house that rents easily until you build.