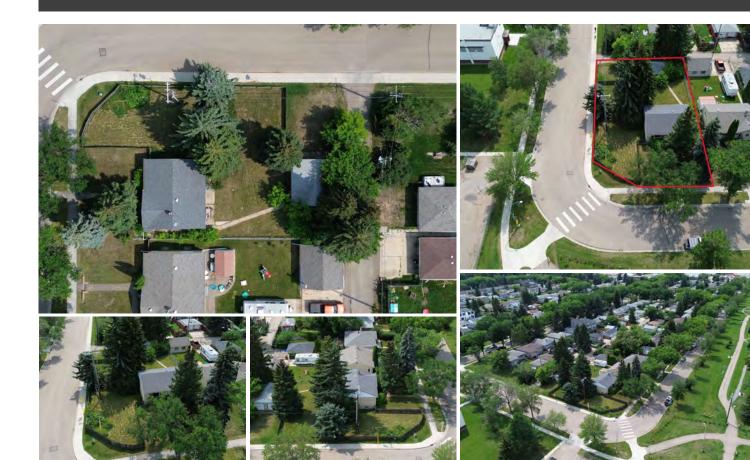

## 9705 & 9703 - 68 AVENUE, EDMONTON, AB T6E-OR3

Excellent Development Lot/Investment Property! Located on a quiet street across from Hazeldean School and surrounded by miles of green space and walking trails offering you a perfect piece of land to build your Dream Home in a Highly Desired Neighborhood. The main development lot is 48' x 140' (6,700 sq ft) plus a 4,400 sq ft separately titled utility lot attached to it making your total land area 1/4 of an acre (11,100 sq ft) with a Handy Man Special house that rents easily until you build.