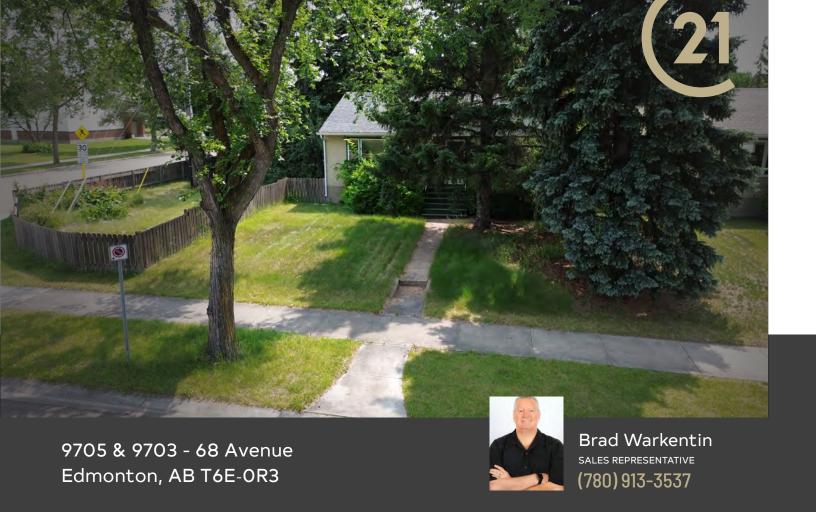

## 9705 & 9703 - 68 AVENUE, EDMONTON, AB T6E-OR3

Excellent Development Lot/Investment Property! Located on a quiet street across from Hazeldean School and surrounded by miles of green space and walking trails offering you a perfect piece of land to build your Dream Home in a Highly Desired Neighborhood. The main development lot is 48' x 140' (6,700 sq ft) plus a 4,400 sq ft separately titled utility lot attached to it making your total land area 1/4 of an acre (11,100 sq ft) with a Handy Man Special house that rents easily until you build.