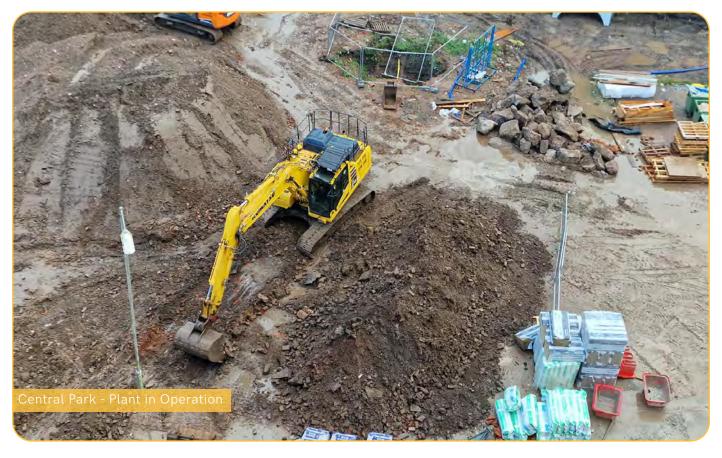

## September 2023

Estimated Completion date: Q1 2025

Significant progress has been made at Central Park recently as site clearance continues in preparation for onsite piling. These works included breaking ground, as well as the preparation and construction of the piling mat.

## Summary of Works Progressed

- Preparation of the piling mat and site clearance.
- Breaking ground in preparation for piling mat.
- Construction of the piling mat in preparation for the piling rig.
- Delivery of the jaw crusher for installation of the piling mat.