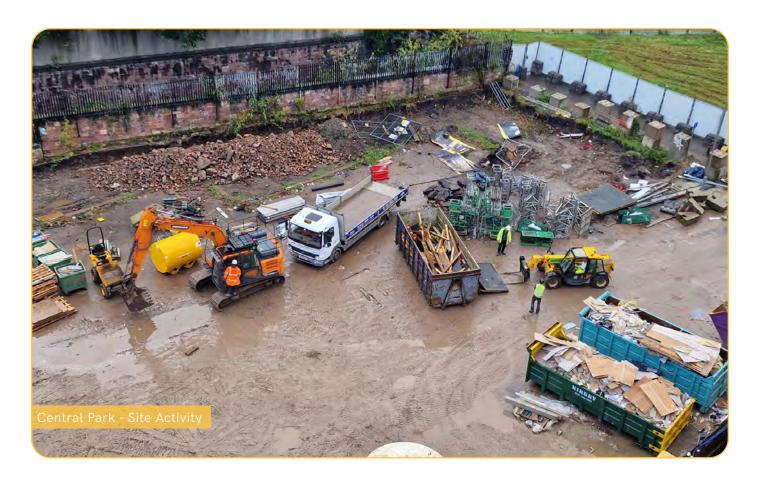

## September 2023

Estimated Completion date: Q1 2025

Significant progress has been made at Central Park recently as site clearance continues in preparation for onsite piling. These works included breaking ground, as well as the preparation and construction of the piling mat.

## Summary of Works Progressed

- Preparation of the piling mat and site clearance.
- Breaking ground in preparation for piling mat.
- Construction of the piling mat in preparation for the piling rig.
- Delivery of the jaw crusher for installation of the piling mat.