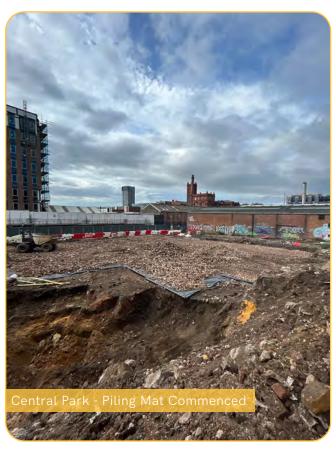

## September 2023

Estimated Completion date: Q1 2025

Significant progress has been made at Central Park recently as site clearance continues in preparation for onsite piling. These works included breaking ground, as well as the preparation and construction of the piling mat.

## Summary of Works Progressed

- Preparation of the piling mat and site clearance.
- Breaking ground in preparation for piling mat.
- Construction of the piling mat in preparation for the piling rig.
- Delivery of the jaw crusher for installation of the piling mat.