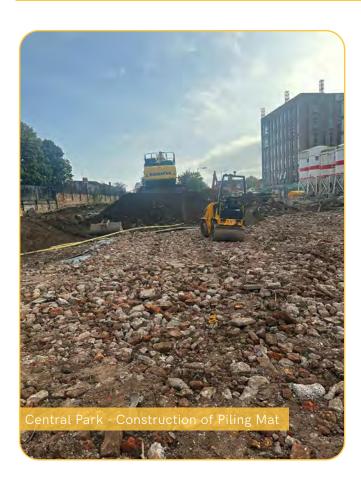

## September 2023

Estimated Completion date: Q1 2025

Significant progress has been made at Central Park recently as site clearance continues in preparation for onsite piling. These works included breaking ground, as well as the preparation and construction of the piling mat.

## Summary of Works Progressed

- Preparation of the piling mat and site clearance.
- Breaking ground in preparation for piling mat.
- Construction of the piling mat in preparation for the piling rig.
- Delivery of the jaw crusher for installation of the piling mat.