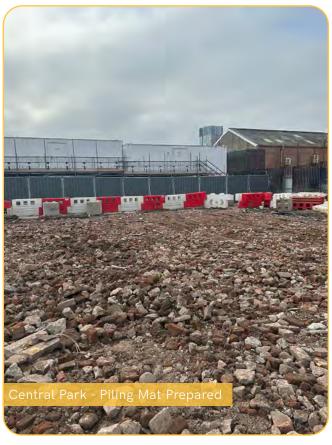

## September 2023

Estimated Completion date: Q1 2025

Significant progress has been made at Central Park recently as site clearance continues in preparation for onsite piling. These works included breaking ground, as well as the preparation and construction of the piling mat.

## Summary of Works Progressed

- Preparation of the piling mat and site clearance.
- Breaking ground in preparation for piling mat.
- Construction of the piling mat in preparation for the piling rig.
- Delivery of the jaw crusher for installation of the piling mat.