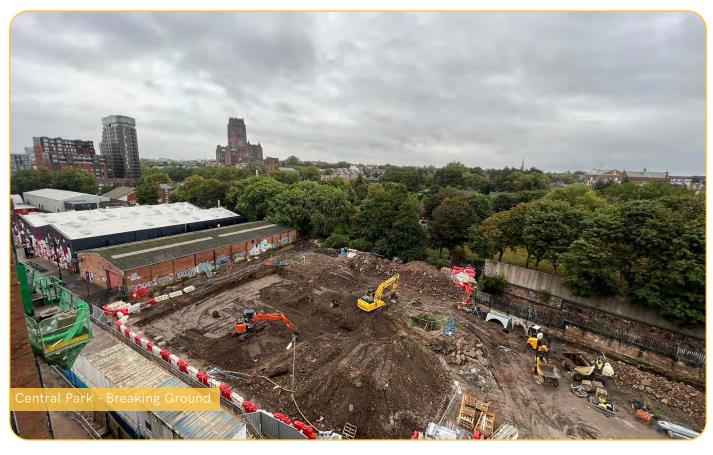

## September 2023

Estimated Completion date: Q1 2025

Significant progress has been made at Central Park recently as site clearance continues in preparation for onsite piling. These works included breaking ground, as well as the preparation and construction of the piling mat.

## Summary of Works Progressed

- Preparation of the piling mat and site clearance.
- Breaking ground in preparation for piling mat.
- Construction of the piling mat in preparation for the piling rig.
- Delivery of the jaw crusher for installation of the piling mat.