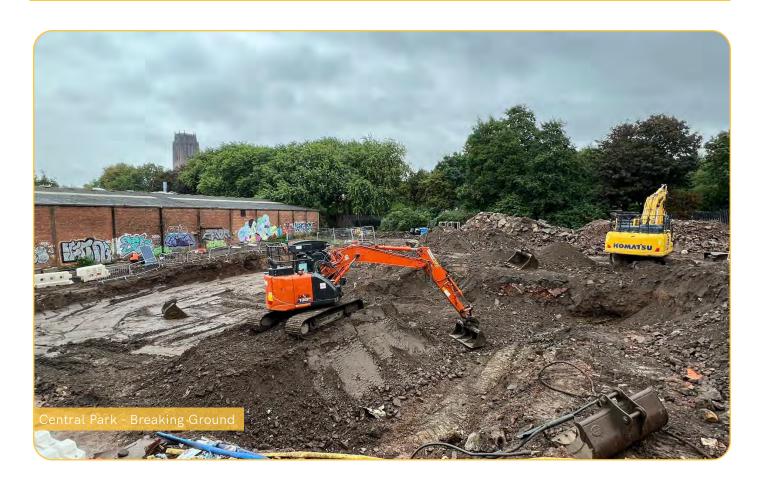

## September 2023

Estimated Completion date: Q1 2025

Significant progress has been made at Central Park recently as site clearance continues in preparation for onsite piling. These works included breaking ground, as well as the preparation and construction of the piling mat.

## Summary of Works Progressed

- Preparation of the piling mat and site clearance.
- Breaking ground in preparation for piling mat.
- Construction of the piling mat in preparation for the piling rig.
- Delivery of the jaw crusher for installation of the piling mat.