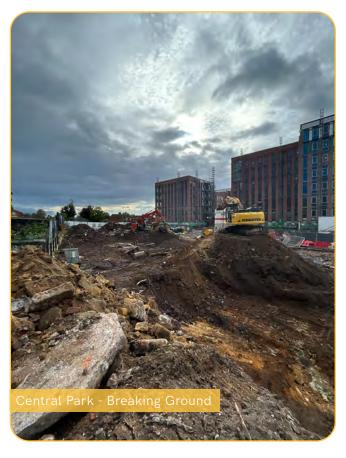

## September 2023

Estimated Completion date: Q1 2025

Significant progress has been made at Central Park recently as site clearance continues in preparation for onsite piling. These works included breaking ground, as well as the preparation and construction of the piling mat.

## Summary of Works Progressed

- Preparation of the piling mat and site clearance.
- Breaking ground in preparation for piling mat.
- Construction of the piling mat in preparation for the piling rig.
- Delivery of the jaw crusher for installation of the piling mat.