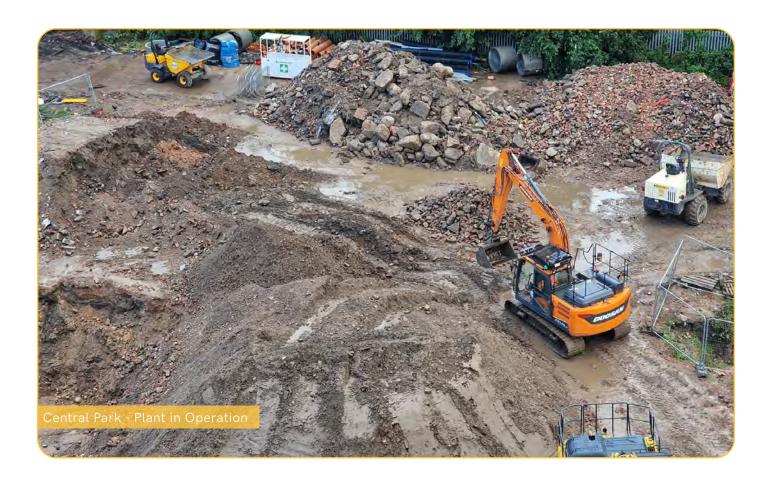

## September 2023

Estimated Completion date: Q1 2025

Significant progress has been made at Central Park recently as site clearance continues in preparation for onsite piling. These works included breaking ground, as well as the preparation and construction of the piling mat.

## Summary of Works Progressed

- Preparation of the piling mat and site clearance.
- Breaking ground in preparation for piling mat.
- Construction of the piling mat in preparation for the piling rig.
- Delivery of the jaw crusher for installation of the piling mat.