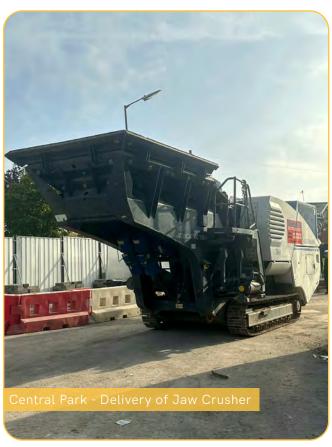

The jaw crusher was also delivered recently as part of these preparations, which will enable the commencement of onsite piling over the coming weeks.

## Summary of Works Progressed

- Preparation of the piling mat and site clearance.
- Breaking ground in preparation for piling mat.
- Construction of the piling mat in preparation for the piling rig.
- Delivery of the jaw crusher for installation of the piling mat.