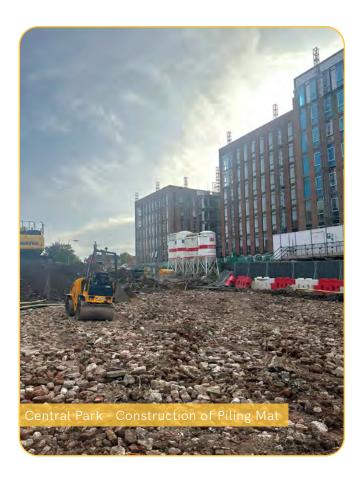

## September 2023

Estimated Completion date: Q1 2025

Significant progress has been made at Central Park recently as site clearance continues in preparation for onsite piling. These works included breaking ground, as well as the preparation and construction of the piling mat.

## Summary of Works Progressed

- Preparation of the piling mat and site clearance.
- Breaking ground in preparation for piling mat.
- Construction of the piling mat in preparation for the piling rig.
- Delivery of the jaw crusher for installation of the piling mat.