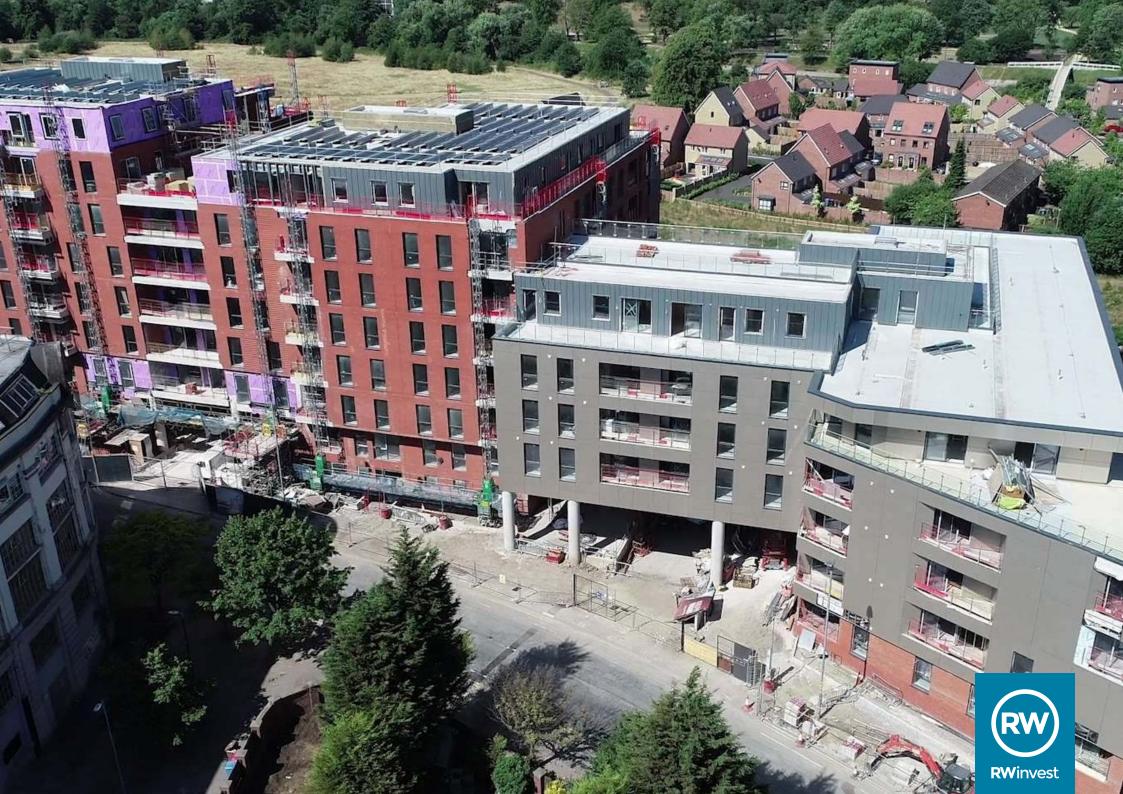

#### Block A

- Lower ground floor rooms are 50% completed with first coat decoration underway.
- Ground floor rooms are 95% completed and currently de-snagging.
- Levels 3 to 5 rooms are 95% completed and are currently de-snagging.
- Level 6 rooms are 80% completed with snagging underway.
- Level 7 rooms are 70% completed with final plumbing works underway.
- Level 8 rooms are 50% completed with final electrical works underway.
- Level 9 rooms are 50% completed and final electrical works are underway.

### Block B

- Lower ground rooms are 70% completed with final plumbing underway.
- Ground floor rooms are 95% completed and are currently de-snagging.
- Rooms on levels three to five are 95% completed, currently de-snagging.
- Level 6 rooms are 80% completed with snagging underway.
- Level 7 rooms are 70% completed and final plumbing works are ongoing.
- Level 8 rooms are 50% completed with final electrical works continuing.

## **Block C**

- Townhouse rooms are 60% completed with final electrical works underway.
- Lower ground rooms are 95% completed flooring to be laid.
- Ground floor rooms are 95% completed with flooring to be laid.
- Levels 3 to 4 rooms are 95% completed with flooring to be laid.
- Rooms on level 5 are 80% completed with snagging underway.
- Level 6 rooms 50% completed, final electrical works ongoing.

#### **External**

- Cladding to Block C is 95% completed.
- Brickwork to Blocks A & B are 95% completed.
- Groundworks will allow safe access into the building are underway.
- starting at block C working towards Block B & A.