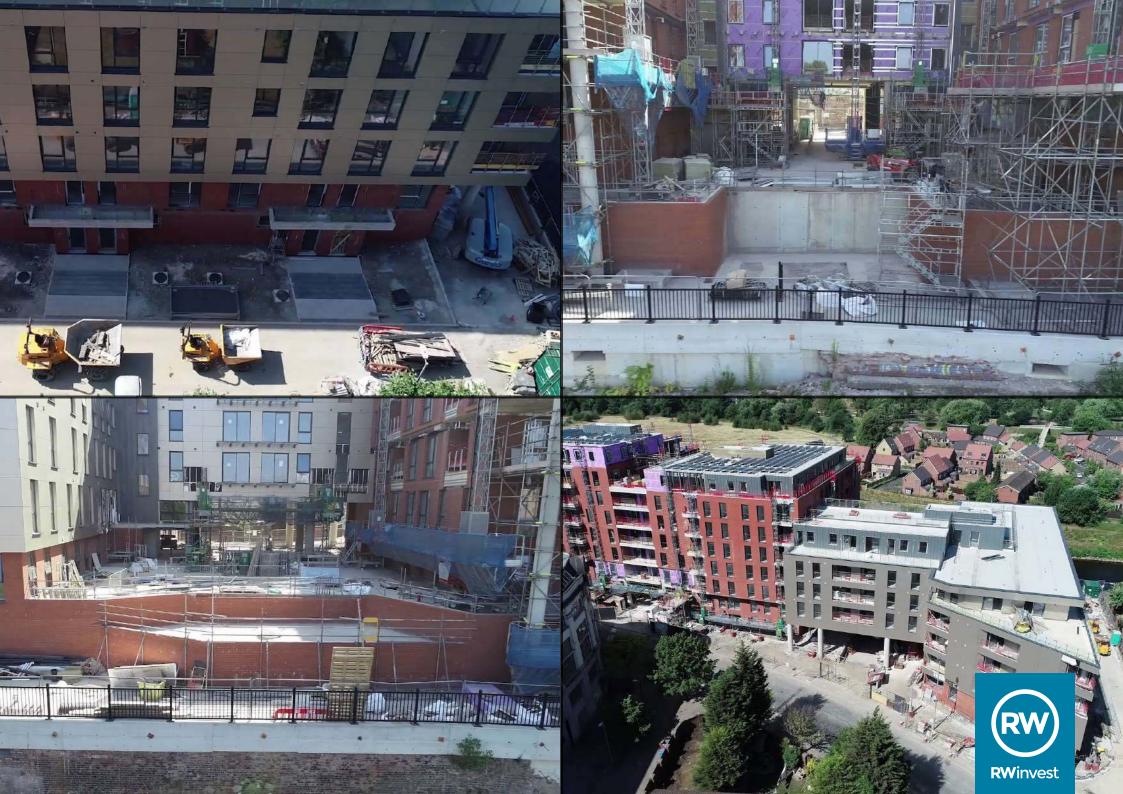

#### Block A

- Lower ground floor rooms are 50% completed with first coat decoration underway.
- Ground floor rooms are 95% completed and currently de-snagging.
- Levels 3 to 5 rooms are 95% completed and are currently de-snagging.
- Level 6 rooms are 80% completed with snagging underway.
- Level 7 rooms are 70% completed with final plumbing works underway.
- Level 8 rooms are 50% completed with final electrical works underway.
- Level 9 rooms are 50% completed and final electrical works are underway.

### Block B

- Lower ground rooms are 70% completed with final plumbing underway.
- Ground floor rooms are 95% completed and are currently de-snagging.
- Rooms on levels three to five are 95% completed, currently de-snagging.
- Level 6 rooms are 80% completed with snagging underway.
- Level 7 rooms are 70% completed and final plumbing works are ongoing.
- Level 8 rooms are 50% completed with final electrical works continuing.

## **Block C**

- Townhouse rooms are 60% completed with final electrical works underway.
- Lower ground rooms are 95% completed flooring to be laid.
- Ground floor rooms are 95% completed with flooring to be laid.
- Levels 3 to 4 rooms are 95% completed with flooring to be laid.
- Rooms on level 5 are 80% completed with snagging underway.
- Level 6 rooms 50% completed, final electrical works ongoing.

#### **External**

- Cladding to Block C is 95% completed.
- Brickwork to Blocks A & B are 95% completed.
- Groundworks will allow safe access into the building are underway.
- starting at block C working towards Block B & A.