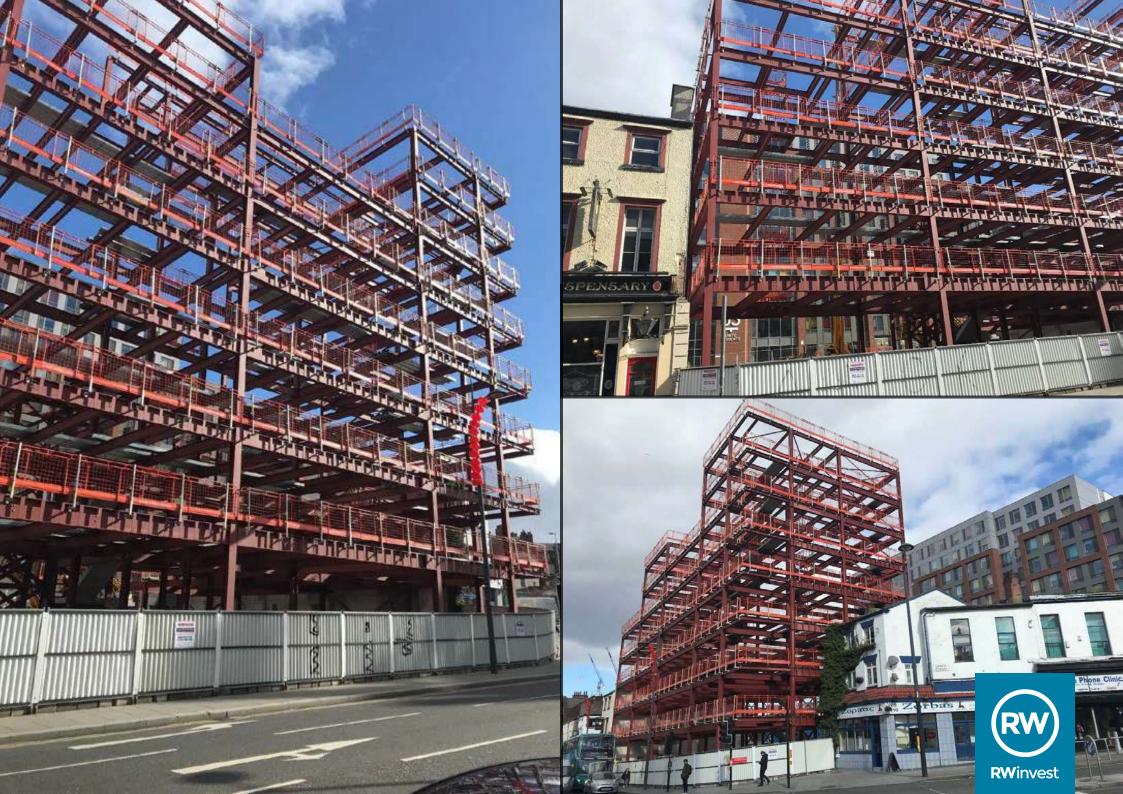

Excavation strip footings 90% complete

Concrete strip footings 90% complete

Reduced level dig ground floor slab 95% complete

Floor slab construction 5% complete

Steel Frame Structure 60% complete

Upper suspended floor structure 5% complete

Internal staircase structure 25% complete

If you need any further information in the meantime, please call us at the following offices:

Liverpool +44 (0)151 808 1250 London +44 (0)207 100 4141