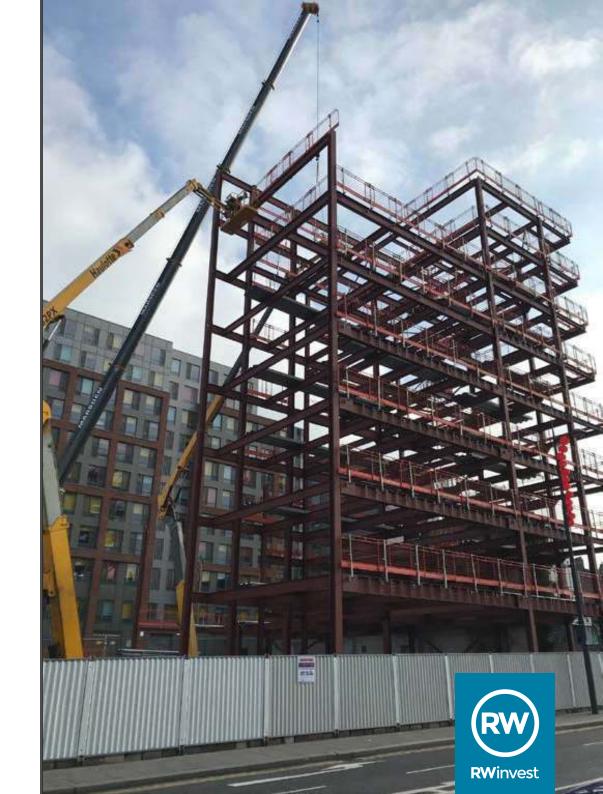

Excavation strip footings 90% complete

Concrete strip footings 90% complete

Reduced level dig ground floor slab 95% complete

Floor slab construction 5% complete

Steel Frame Structure 60% complete

Upper suspended floor structure 5% complete

Internal staircase structure 25% complete

If you need any further information in the meantime, please call us at the following offices:

Liverpool +44 (0)151 808 1250 London +44 (0)207 100 4141