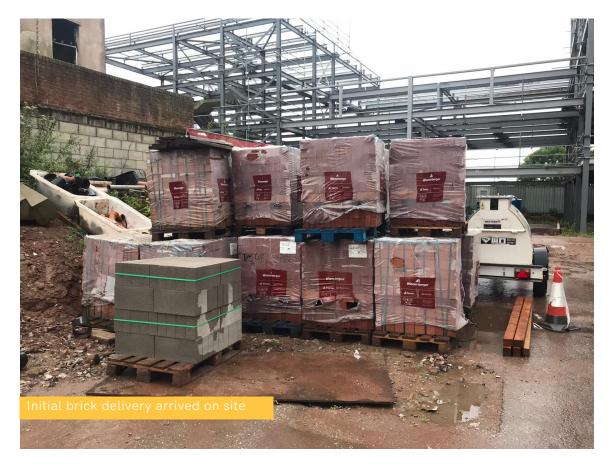

## SUMMARY OF WORKS PROGRESSED

- Initial brick delivery arrived on site.
- Windows are out to tender.
- Intumescent paint and primer to the steel frame has commenced and is 40% complete.
- Metal floor decking to the steel frame has also commenced and is 55% progressed.
- Steel frame alterations have commenced and are 50% complete so far.
- Phase 1 of hoist and mast climber installation is complete.
- Roof decking is complete to Phase 1.
- Scaffolding has commenced to facilitate works.
- Turnstile is installed.
- Temporary electrics are complete in Phase 1.