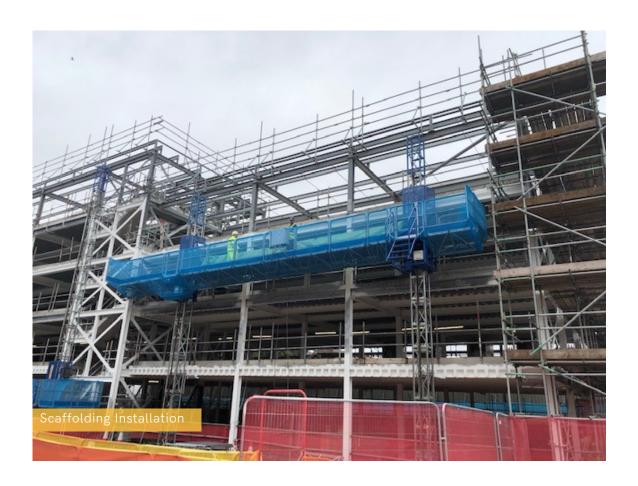

## SUMMARY OF WORKS PROGRESSED

- Initial brick delivery arrived on site.
- Windows are out to tender.
- Intumescent paint and primer to the steel frame has commenced and is 40% complete.
- Metal floor decking to the steel frame has also commenced and is 55% progressed.
- Steel frame alterations have commenced and are 50% complete so far.
- Phase 1 of hoist and mast climber installation is complete.
- Roof decking is complete to Phase 1.
- Scaffolding has commenced to facilitate works.
- Turnstile is installed.
- Temporary electrics are complete in Phase 1.