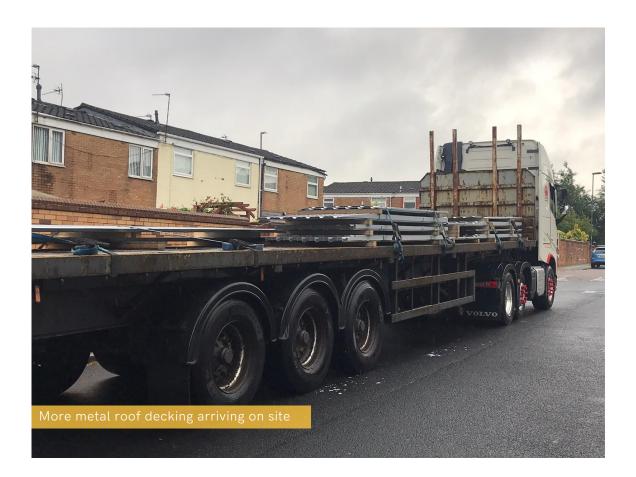

## **JULY 2021**

In the last few weeks at ELEMENT – The Quarter, several works have commenced such as the intumescent paint and primer, metal floor decking and steel frame alterations. Works completed during this time include Phase 1 of the hoist and mast climber installation, plus Phase 1 of the roof decking. There is lots of activity scheduled in for August such as the steel frame structure and boarding.

## SUMMARY OF WORKS PROGRESSED

- Initial brick delivery arrived on site.
- Windows are out to tender.
- Intumescent paint and primer to the steel frame has commenced and is 40% complete.
- Metal floor decking to the steel frame has also commenced and is 55% progressed.
- Steel frame alterations have commenced and are 50% complete so far.
- Phase 1 of hoist and mast climber installation is complete.
- Roof decking is complete to Phase 1.
- Scaffolding has commenced to facilitate works.
- Turnstile is installed.
- Temporary electrics are complete in Phase 1.