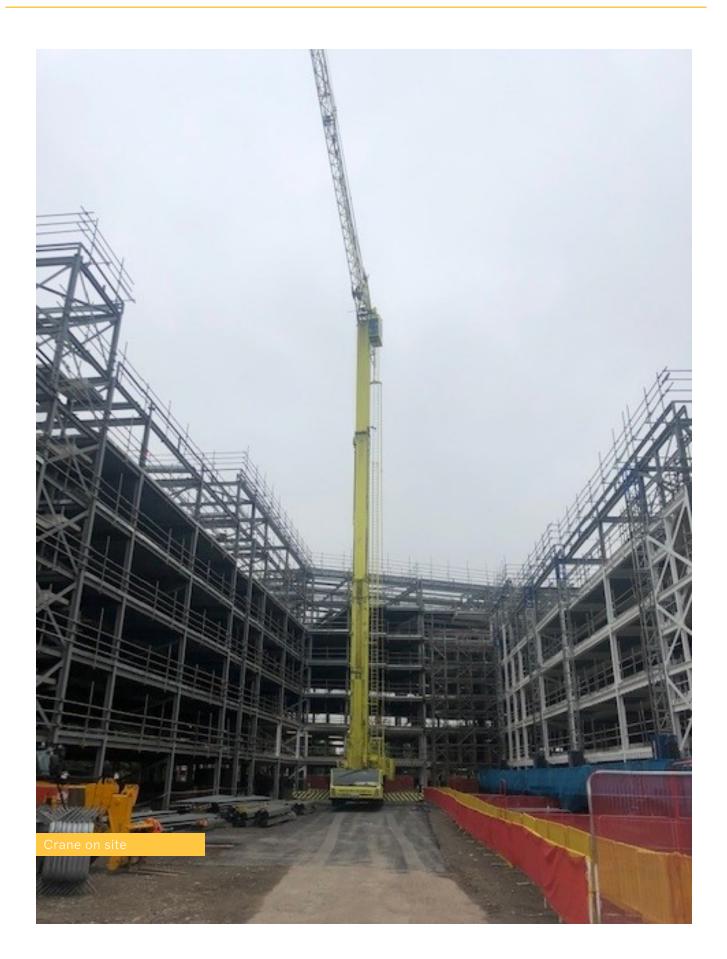

## **JULY 2021**

In the last few weeks at ELEMENT – The Quarter, several works have commenced such as the intumescent paint and primer, metal floor decking and steel frame alterations. Works completed during this time include Phase 1 of the hoist and mast climber installation, plus Phase 1 of the roof decking. There is lots of activity scheduled in for August such as the steel frame structure and boarding.

## SUMMARY OF WORKS PROGRESSED

- Initial brick delivery arrived on site.
- Windows are out to tender.
- Intumescent paint and primer to the steel frame has commenced and is 40% complete.
- Metal floor decking to the steel frame has also commenced and is 55% progressed.
- Steel frame alterations have commenced and are 50% complete so far.
- Phase 1 of hoist and mast climber installation is complete.
- Roof decking is complete to Phase 1.
- Scaffolding has commenced to facilitate works.
- Turnstile is installed.
- Temporary electrics are complete in Phase 1.