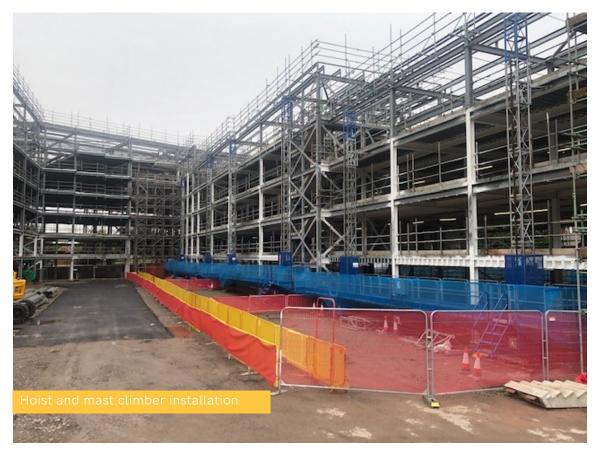

## **JULY 2021**

In the last few weeks at ELEMENT – The Quarter, several works have commenced such as the intumescent paint and primer, metal floor decking and steel frame alterations. Works completed during this time include Phase 1 of the hoist and mast climber installation, plus Phase 1 of the roof decking. There is lots of activity scheduled in for August such as the steel frame structure and boarding.

## SUMMARY OF WORKS PROGRESSED

- Initial brick delivery arrived on site.
- Windows are out to tender.
- Intumescent paint and primer to the steel frame has commenced and is 40% complete.
- Metal floor decking to the steel frame has also commenced and is 55% progressed.
- Steel frame alterations have commenced and are 50% complete so far.
- Phase 1 of hoist and mast climber installation is complete.
- Roof decking is complete to Phase 1.
- Scaffolding has commenced to facilitate works.
- Turnstile is installed.
- Temporary electrics are complete in Phase 1.