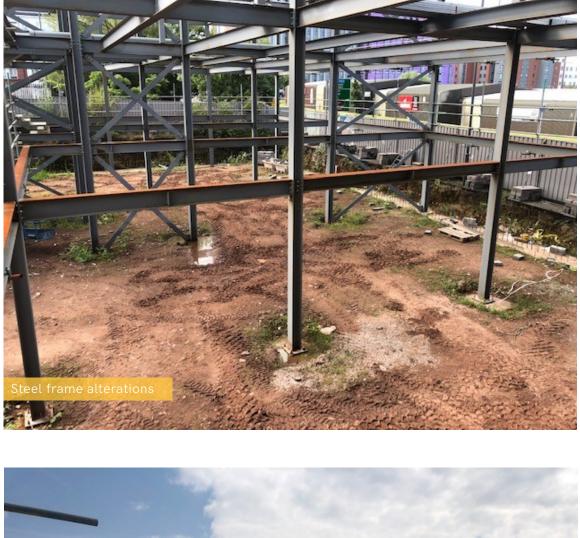

## **JULY 2021**

In the last few weeks at ELEMENT – The Quarter, several works have commenced such as the intumescent paint and primer, metal floor decking and steel frame alterations. Works completed during this time include Phase 1 of the hoist and mast climber installation, plus Phase 1 of the roof decking. There is lots of activity scheduled in for August such as the steel frame structure and boarding.

## SUMMARY OF WORKS PROGRESSED

- Initial brick delivery arrived on site.
- Windows are out to tender.
- Intumescent paint and primer to the steel frame has commenced and is 40% complete.
- Metal floor decking to the steel frame has also commenced and is 55% progressed.
- Steel frame alterations have commenced and are 50% complete so far.
- Phase 1 of hoist and mast climber installation is complete.
- Roof decking is complete to Phase 1.
- Scaffolding has commenced to facilitate works.
- Turnstile is installed.
- Temporary electrics are complete in Phase 1.