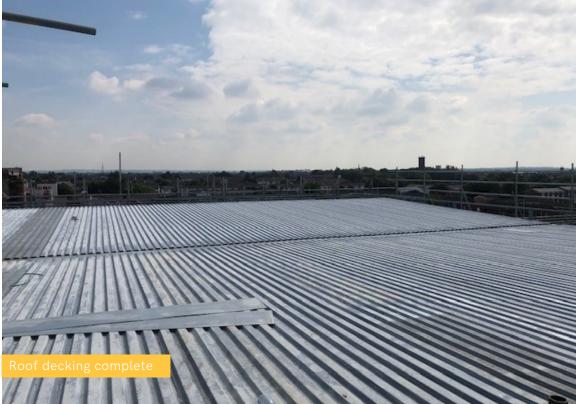

## **JULY 2021**

In the last few weeks at ELEMENT – The Quarter, several works have commenced such as the intumescent paint and primer, metal floor decking and steel frame alterations. Works completed during this time include Phase 1 of the hoist and mast climber installation, plus Phase 1 of the roof decking. There is lots of activity scheduled in for August such as the steel frame structure and boarding.

## SUMMARY OF WORKS PROGRESSED

- Initial brick delivery arrived on site.
- Windows are out to tender.
- Intumescent paint and primer to the steel frame has commenced and is 40% complete.
- Metal floor decking to the steel frame has also commenced and is 55% progressed.
- Steel frame alterations have commenced and are 50% complete so far.
- Phase 1 of hoist and mast climber installation is complete.
- Roof decking is complete to Phase 1.
- Scaffolding has commenced to facilitate works.
- Turnstile is installed.
- Temporary electrics are complete in Phase 1.