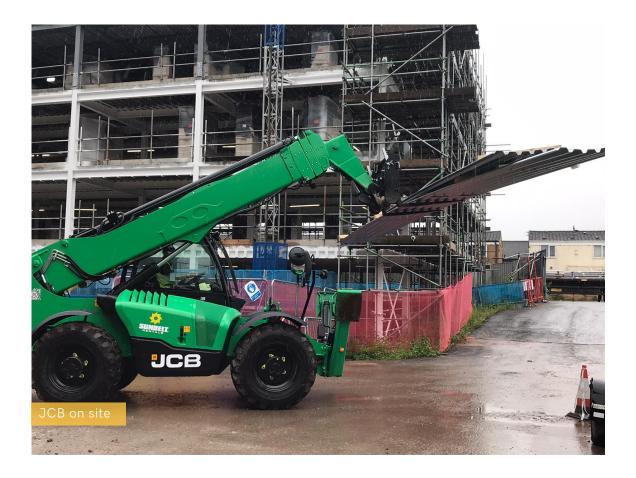

## **JULY 2021**

In the last few weeks at ELEMENT – The Quarter, several works have commenced such as the intumescent paint and primer, metal floor decking and steel frame alterations. Works completed during this time include Phase 1 of the hoist and mast climber installation, plus Phase 1 of the roof decking. There is lots of activity scheduled in for August such as the steel frame structure and boarding.

## SUMMARY OF WORKS PROGRESSED

- Initial brick delivery arrived on site.
- Windows are out to tender.
- Intumescent paint and primer to the steel frame has commenced and is 40% complete.
- Metal floor decking to the steel frame has also commenced and is 55% progressed.
- Steel frame alterations have commenced and are 50% complete so far.
- Phase 1 of hoist and mast climber installation is complete.
- Roof decking is complete to Phase 1.
- Scaffolding has commenced to facilitate works.
- Turnstile is installed.
- Temporary electrics are complete in Phase 1.