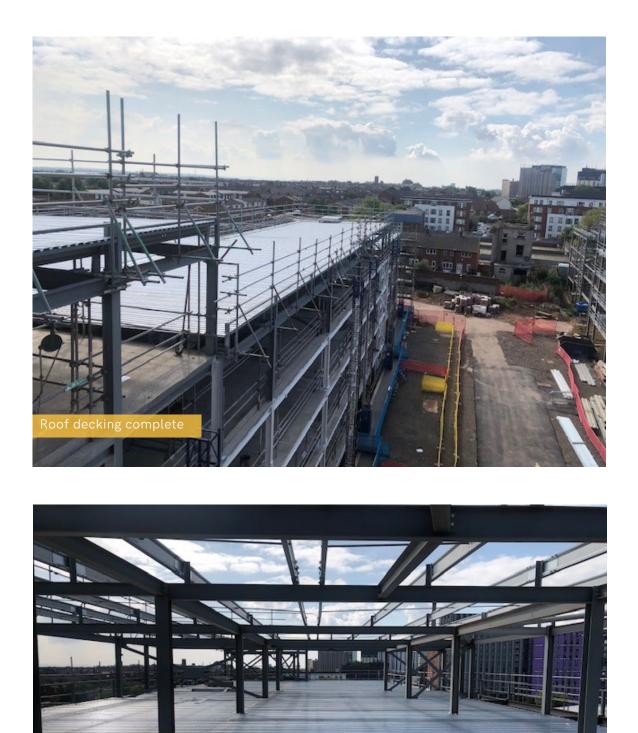

## **JULY 2021**

In the last few weeks at ELEMENT – The Quarter, several works have commenced such as the intumescent paint and primer, metal floor decking and steel frame alterations. Works completed during this time include Phase 1 of the hoist and mast climber installation, plus Phase 1 of the roof decking. There is lots of activity scheduled in for August such as the steel frame structure and boarding.

## SUMMARY OF WORKS PROGRESSED

- Initial brick delivery arrived on site.
- Windows are out to tender.
- Intumescent paint and primer to the steel frame has commenced and is 40% complete.
- Metal floor decking to the steel frame has also commenced and is 55% progressed.
- Steel frame alterations have commenced and are 50% complete so far.
- Phase 1 of hoist and mast climber installation is complete.
- Roof decking is complete to Phase 1.
- Scaffolding has commenced to facilitate works.
- Turnstile is installed.
- Temporary electrics are complete in Phase 1.