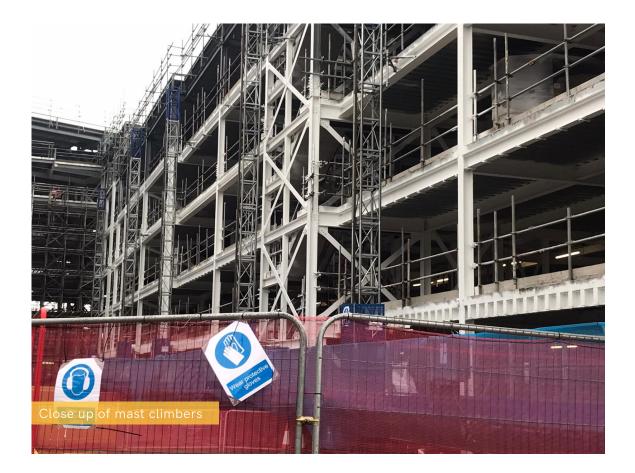

## **JULY 2021**

In the last few weeks at ELEMENT – The Quarter, several works have commenced such as the intumescent paint and primer, metal floor decking and steel frame alterations. Works completed during this time include Phase 1 of the hoist and mast climber installation, plus Phase 1 of the roof decking. There is lots of activity scheduled in for August such as the steel frame structure and boarding.

## SUMMARY OF WORKS PROGRESSED

- Initial brick delivery arrived on site.
- Windows are out to tender.
- Intumescent paint and primer to the steel frame has commenced and is 40% complete.
- Metal floor decking to the steel frame has also commenced and is 55% progressed.
- Steel frame alterations have commenced and are 50% complete so far.
- Phase 1 of hoist and mast climber installation is complete.
- Roof decking is complete to Phase 1.
- Scaffolding has commenced to facilitate works.
- Turnstile is installed.
- Temporary electrics are complete in Phase 1.

## **WORKS SCHEDULED**

- Windows are out to tender, so we are a few weeks away from having resources on site for this package.
- Phase 2 of hoist and mast climber installation.
- Steel frame structure and boarding is scheduled in for mid-August.
- Concrete floor slabs are forecasted to commence end of August.