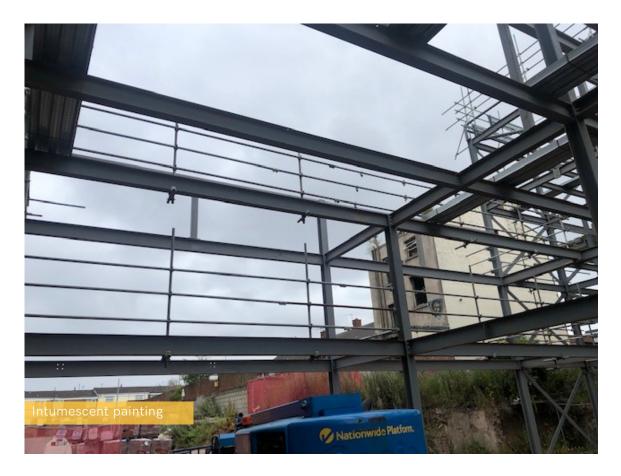

## SUMMARY OF WORKS PROGRESSED

- Initial brick delivery arrived on site.
- Windows are out to tender.
- Intumescent paint and primer to the steel frame has commenced and is 40% complete.
- Metal floor decking to the steel frame has also commenced and is 55% progressed.
- Steel frame alterations have commenced and are 50% complete so far.
- Phase 1 of hoist and mast climber installation is complete.
- Roof decking is complete to Phase 1.
- Scaffolding has commenced to facilitate works.
- Turnstile is installed.
- Temporary electrics are complete in Phase 1.