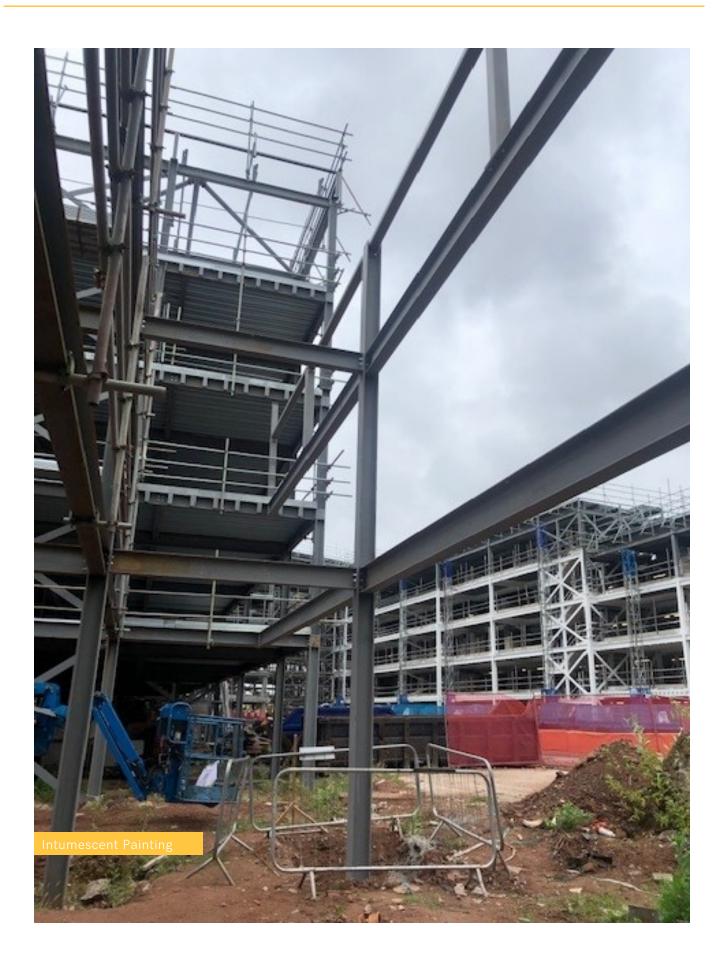

## SUMMARY OF WORKS PROGRESSED

- Initial brick delivery arrived on site.
- Windows are out to tender.
- Intumescent paint and primer to the steel frame has commenced and is 40% complete.
- Metal floor decking to the steel frame has also commenced and is 55% progressed.
- Steel frame alterations have commenced and are 50% complete so far.
- Phase 1 of hoist and mast climber installation is complete.
- Roof decking is complete to Phase 1.
- Scaffolding has commenced to facilitate works.
- Turnstile is installed.
- Temporary electrics are complete in Phase 1.