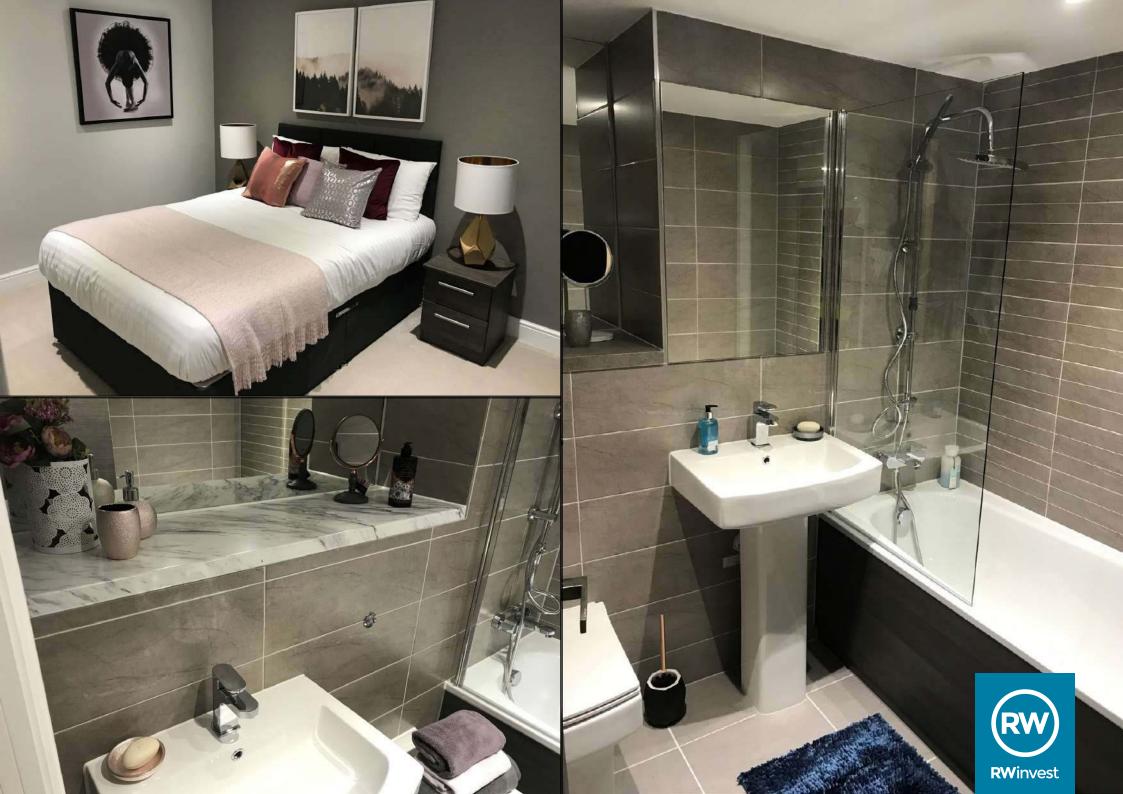

## **Conversion Works Progressed**

Apartment walls and ceilings 100% complete. Plaster finishes to walls and ceilings are 100% complete. First fix electrical, plumbing and heating works all 100% installed. Kitchen units and appliances all installed. Skirting and architrave 100% complete. Bathroom fittings are finished. Wall and floor tiling is completed. Carpet floor finishes are 100% complete. Doors and ironmongery is 100% finished. Decorations are now 100% completed. Second fix electrical, plumbing and heating works have progressed 100%. General fixtures and fittings are entirely complete. The basement fit out has begun and is 25% progressed so far. Inspection of all other works is 100% complete.