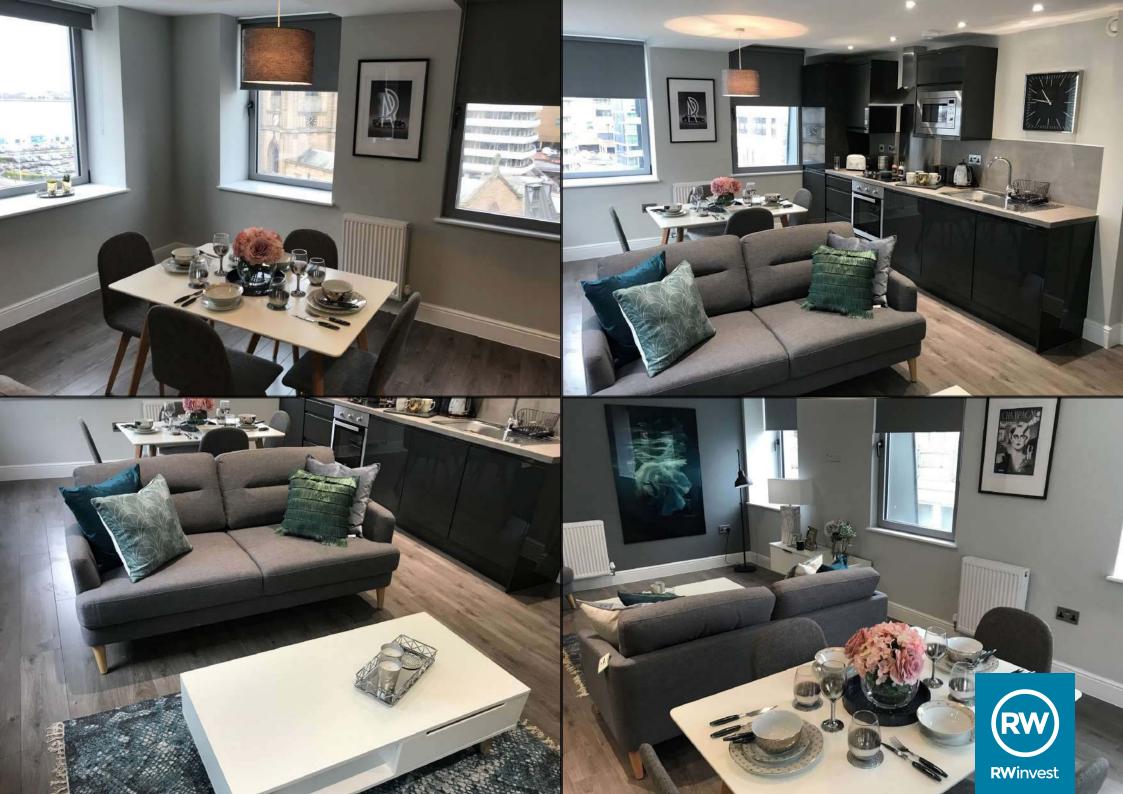

## **Conversion Works Progressed**

Apartment walls and ceilings 100% complete. Plaster finishes to walls and ceilings are 100% complete. First fix electrical, plumbing and heating works all 100% installed. Kitchen units and appliances all installed. Skirting and architrave 100% complete. Bathroom fittings are finished. Wall and floor tiling is completed. Carpet floor finishes are 100% complete. Doors and ironmongery is 100% finished. Decorations are now 100% completed. Second fix electrical, plumbing and heating works have progressed 100%. General fixtures and fittings are entirely complete. The basement fit out has begun and is 25% progressed so far. Inspection of all other works is 100% complete.