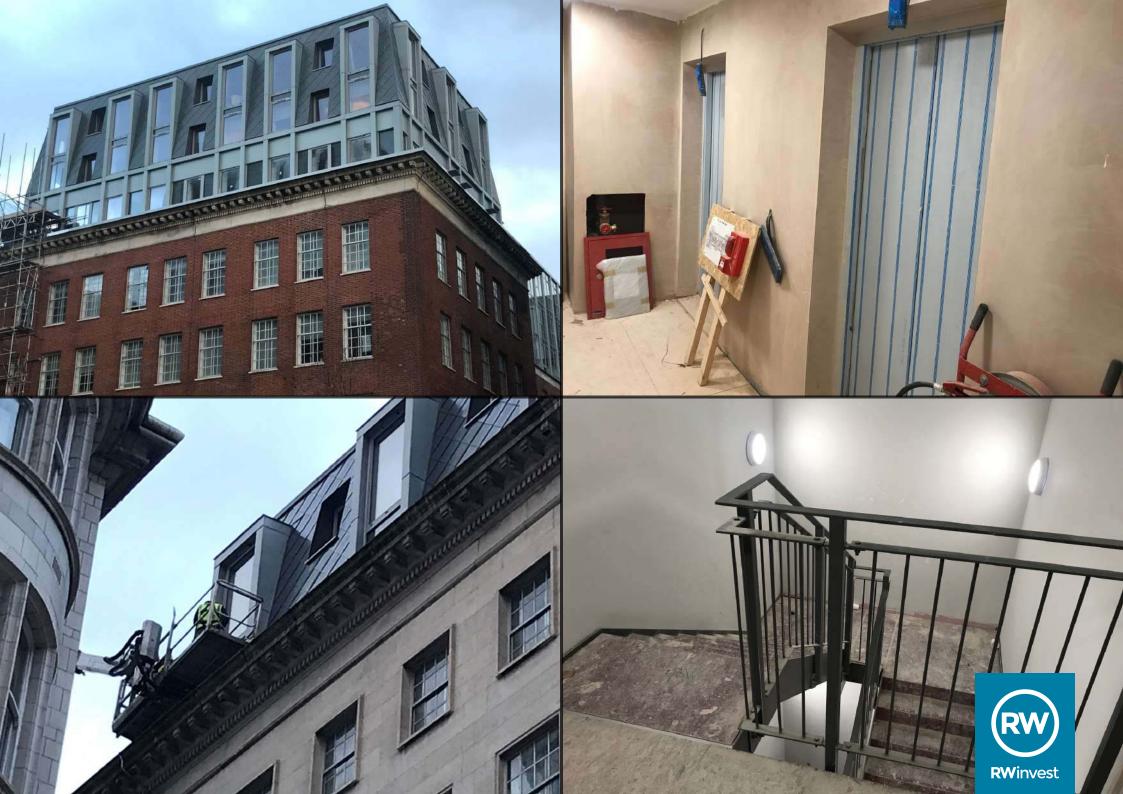

## Reliance House, 20 Water Street, Liverpool, L2 8UQ

We have received the latest construction update for Reliance House from the developer and excellent progress has been recorded onsite. Most of the conversion construction is completed and the basement fit out is 25% commenced. On the rooftop extension, curtain walling and windows are almost completed with the steel frame system walls and flat roof covering both successfully installed to 100%.

## **Rooftop Works Completed**

Steel frame system external walls are 100% complete. Flat roof covering 100% complete. Zinc cladding is 98% complete. Curtain walling and windows have been installed to 99%. Partition walls and ceiling frameworks are 100% finished. Plaster finishes to walls and ceilings are entirely completed. First fix electrical, plumbing and heating works are progressed to 100%. Kitchen units and appliances are 90% complete. Skirting and architrave is 80% installed. Bathrooms have been fitted to 90%. Wall and floor tiling is 95% complete. Floor coverings are 85% installed. Doors and ironmongery have been 95% installed. Decorations are 90% completed. Second fix electrical works are 95% complete and second fix plumbing and heating works are 88% complete. The lift shaft and car operation are almost finished at 98% completion. General fixtures and fittings are 60% complete. Inspection works have commenced and are 60% complete.