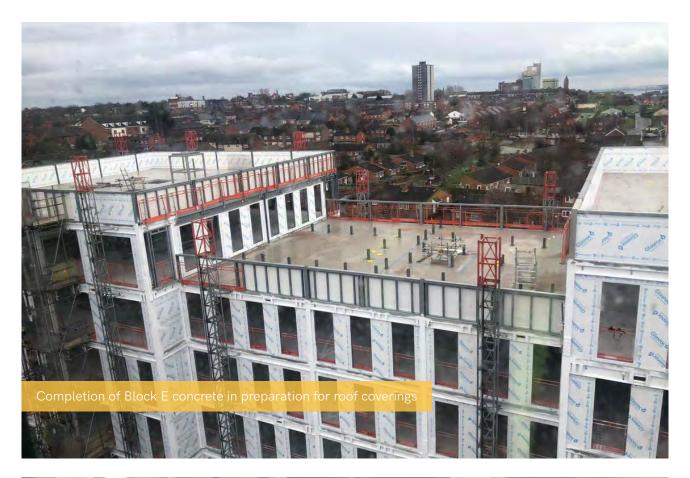

#### Completion of Block D

- Completion of intumescent paint on Block E
- Completion of window installation on Blocks B and C aside from host rooms
- Completion of SFS (Steel Framing System) on Block E
- Completion of drainage
- Completion of weather boarding to Blocks B, C and E
- Completion of EDPM works to steelwork on Block B and C
- Completion of stair handrails to Block A
- Completion of ground floor screed on Block C
- Near completion of boarding and plastering
- Near completion of kitchens and appliances on Block A
- Near completion of internal doors on Block A
- Near completion of 2nd fix Mechanical and Electrical and joinery in Block A
- Near completion of roof on Block B
- Near completion of internal insulation to external walls on Block B
- Near completion of wardrobe installation in Block A
- Progression of brickwork on Block A
- Progression of basement and lift pit masonry on Block E
- Progression of 1st fix Mechanical and Electrical on Blocks B, C and E
- Progression of external and S278 works
- Lift installation works continue
- Commencement of external facings on Block B