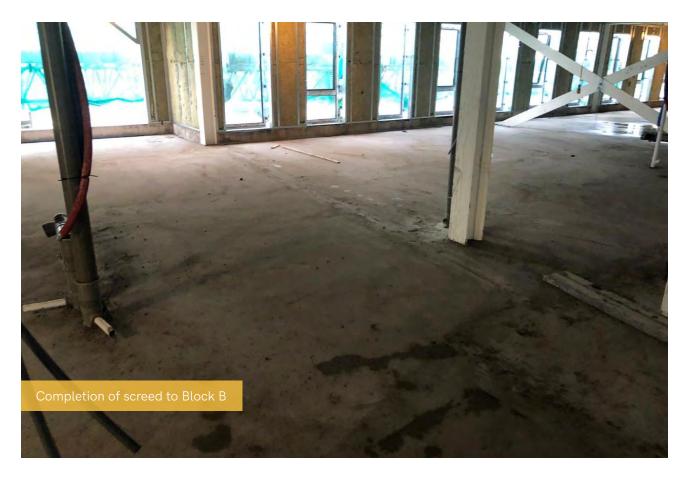

#### Completion of Block D

- Completion of intumescent paint on Block E
- Completion of window installation on Blocks B and C aside from host rooms
- Completion of SFS (Steel Framing System) on Block E
- Completion of drainage
- Completion of weather boarding to Blocks B, C and E
- Completion of EDPM works to steelwork on Block B and C
- Completion of stair handrails to Block A
- Completion of ground floor screed on Block C
- Near completion of boarding and plastering
- Near completion of kitchens and appliances on Block A
- Near completion of internal doors on Block A
- Near completion of 2nd fix Mechanical and Electrical and joinery in Block A
- Near completion of roof on Block B
- Near completion of internal insulation to external walls on Block B
- Near completion of wardrobe installation in Block A
- Progression of brickwork on Block A
- Progression of basement and lift pit masonry on Block E
- Progression of 1st fix Mechanical and Electrical on Blocks B, C and E
- Progression of external and S278 works
- Lift installation works continue
- Commencement of external facings on Block B