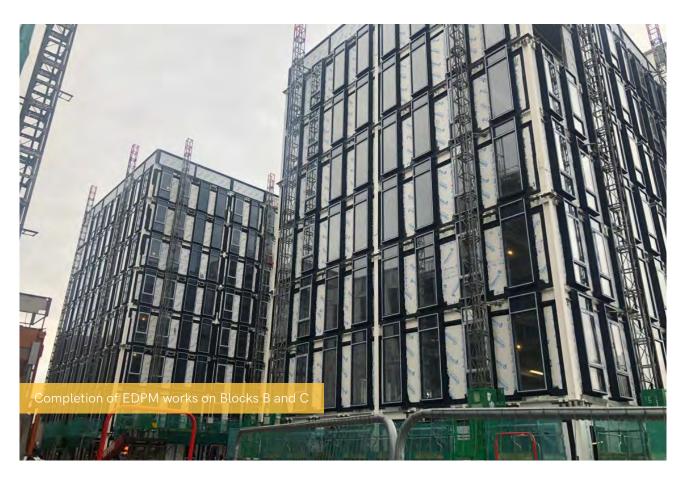

#### Completion of Block D

- Completion of intumescent paint on Block E
- Completion of window installation on Blocks B and C aside from host rooms
- Completion of SFS (Steel Framing System) on Block E
- Completion of drainage
- Completion of weather boarding to Blocks B, C and E
- Completion of EDPM works to steelwork on Block B and C
- Completion of stair handrails to Block A
- Completion of ground floor screed on Block C
- Near completion of boarding and plastering
- Near completion of kitchens and appliances on Block A
- Near completion of internal doors on Block A
- Near completion of 2nd fix Mechanical and Electrical and joinery in Block A
- Near completion of roof on Block B
- Near completion of internal insulation to external walls on Block B
- Near completion of wardrobe installation in Block A
- Progression of brickwork on Block A
- Progression of basement and lift pit masonry on Block E
- Progression of 1st fix Mechanical and Electrical on Blocks B, C and E
- Progression of external and S278 works
- Lift installation works continue
- Commencement of external facings on Block B