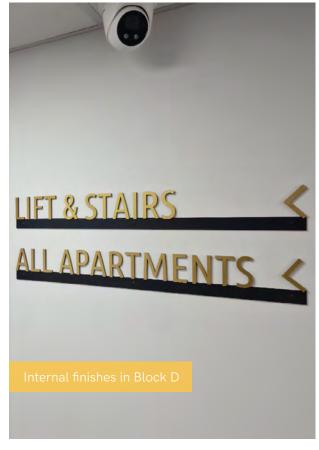

# February 2023

Block D has now completed at One Baltic Square, and there has been a lot of activity across other blocks in the site.

The steel framing system is now complete in Block E, and windows have completed in Blocks B and C. Tasks nearing completion including Block B's roof, 2nd fix mechanical and electrical works, and ground floor screed to Block C.

#### Completion of Block D

- Completion of intumescent paint on Block E
- Completion of window installation on Blocks B and C aside from host rooms
- Completion of SFS (Steel Framing System) on Block E
- Completion of drainage
- Completion of weather boarding to Blocks B, C and E
- Completion of EDPM works to steelwork on Block B and C
- Completion of stair handrails to Block A
- Completion of ground floor screed on Block C
- Near completion of boarding and plastering
- Near completion of kitchens and appliances on Block A
- Near completion of internal doors on Block A
- Near completion of 2nd fix Mechanical and Electrical and joinery in Block A
- Near completion of roof on Block B
- Near completion of internal insulation to external walls on Block B
- Near completion of wardrobe installation in Block A
- Progression of brickwork on Block A
- Progression of basement and lift pit masonry on Block E
- Progression of 1st fix Mechanical and Electrical on Blocks B, C and E
- Progression of external and S278 works
- Lift installation works continue
- Commencement of external facings on Block B