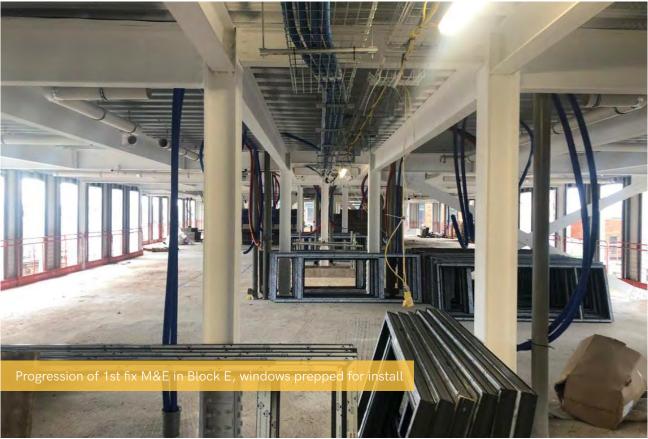

#### Completion of Block D

- Completion of intumescent paint on Block E
- Completion of window installation on Blocks B and C aside from host rooms
- Completion of SFS (Steel Framing System) on Block E
- Completion of drainage
- Completion of weather boarding to Blocks B, C and E
- Completion of EDPM works to steelwork on Block B and C
- Completion of stair handrails to Block A
- Completion of ground floor screed on Block C
- Near completion of boarding and plastering
- Near completion of kitchens and appliances on Block A
- Near completion of internal doors on Block A
- Near completion of 2nd fix Mechanical and Electrical and joinery in Block A
- Near completion of roof on Block B
- Near completion of internal insulation to external walls on Block B
- Near completion of wardrobe installation in Block A
- Progression of brickwork on Block A
- Progression of basement and lift pit masonry on Block E
- Progression of 1st fix Mechanical and Electrical on Blocks B, C and E
- Progression of external and S278 works
- Lift installation works continue
- Commencement of external facings on Block B