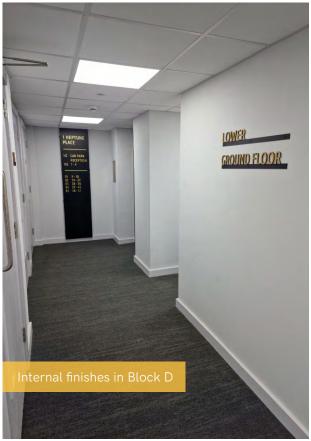

# February 2023

Block D has now completed at One Baltic Square, and there has been a lot of activity across other blocks in the site.

The steel framing system is now complete in Block E, and windows have completed in Blocks B and C. Tasks nearing completion including Block B's roof, 2nd fix mechanical and electrical works, and ground floor screed to Block C.

#### Completion of Block D

- Completion of intumescent paint on Block E
- Completion of window installation on Blocks B and C aside from host rooms
- Completion of SFS (Steel Framing System) on Block E
- Completion of drainage
- Completion of weather boarding to Blocks B, C and E
- Completion of EDPM works to steelwork on Block B and C
- Completion of stair handrails to Block A
- Completion of ground floor screed on Block C
- Near completion of boarding and plastering
- Near completion of kitchens and appliances on Block A
- Near completion of internal doors on Block A
- Near completion of 2nd fix Mechanical and Electrical and joinery in Block A
- Near completion of roof on Block B
- Near completion of internal insulation to external walls on Block B
- Near completion of wardrobe installation in Block A
- Progression of brickwork on Block A
- Progression of basement and lift pit masonry on Block E
- Progression of 1st fix Mechanical and Electrical on Blocks B, C and E
- Progression of external and S278 works
- Lift installation works continue
- Commencement of external facings on Block B