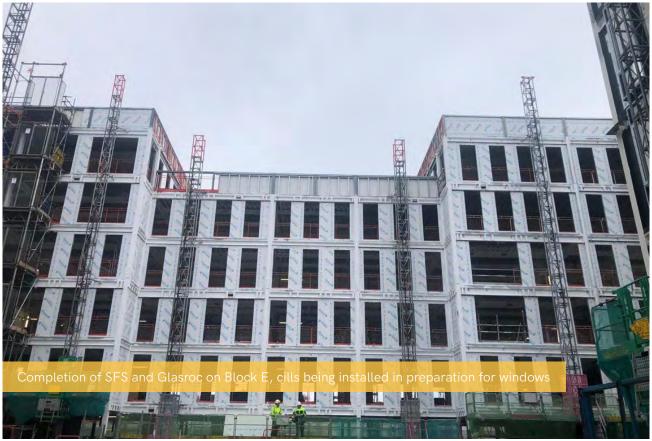

# February 2023

Block D has now completed at One Baltic Square, and there has been a lot of activity across other blocks in the site.

The steel framing system is now complete in Block E, and windows have completed in Blocks B and C. Tasks nearing completion including Block B's roof, 2nd fix mechanical and electrical works, and ground floor screed to Block C.

#### Completion of Block D

- Completion of intumescent paint on Block E
- Completion of window installation on Blocks B and C aside from host rooms
- Completion of SFS (Steel Framing System) on Block E
- Completion of drainage
- Completion of weather boarding to Blocks B, C and E
- Completion of EDPM works to steelwork on Block B and C
- Completion of stair handrails to Block A
- Completion of ground floor screed on Block C
- Near completion of boarding and plastering
- Near completion of kitchens and appliances on Block A
- Near completion of internal doors on Block A
- Near completion of 2nd fix Mechanical and Electrical and joinery in Block A
- Near completion of roof on Block B
- Near completion of internal insulation to external walls on Block B
- Near completion of wardrobe installation in Block A
- Progression of brickwork on Block A
- Progression of basement and lift pit masonry on Block E
- Progression of 1st fix Mechanical and Electrical on Blocks B, C and E
- Progression of external and S278 works
- Lift installation works continue
- Commencement of external facings on Block B