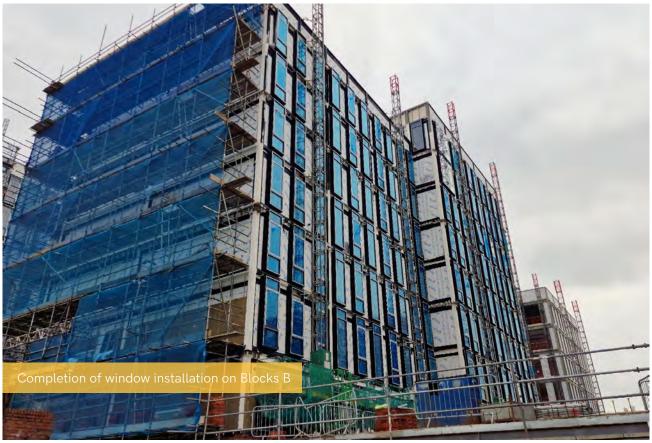

#### Completion of Block D

- Completion of intumescent paint on Block E
- Completion of window installation on Blocks B and C aside from host rooms
- Completion of SFS (Steel Framing System) on Block E
- Completion of drainage
- Completion of weather boarding to Blocks B, C and E
- Completion of EDPM works to steelwork on Block B and C
- Completion of stair handrails to Block A
- Completion of ground floor screed on Block C
- Near completion of boarding and plastering
- Near completion of kitchens and appliances on Block A
- Near completion of internal doors on Block A
- Near completion of 2nd fix Mechanical and Electrical and joinery in Block A
- Near completion of roof on Block B
- Near completion of internal insulation to external walls on Block B
- Near completion of wardrobe installation in Block A
- Progression of brickwork on Block A
- Progression of basement and lift pit masonry on Block E
- Progression of 1st fix Mechanical and Electrical on Blocks B, C and E
- Progression of external and S278 works
- Lift installation works continue
- Commencement of external facings on Block B