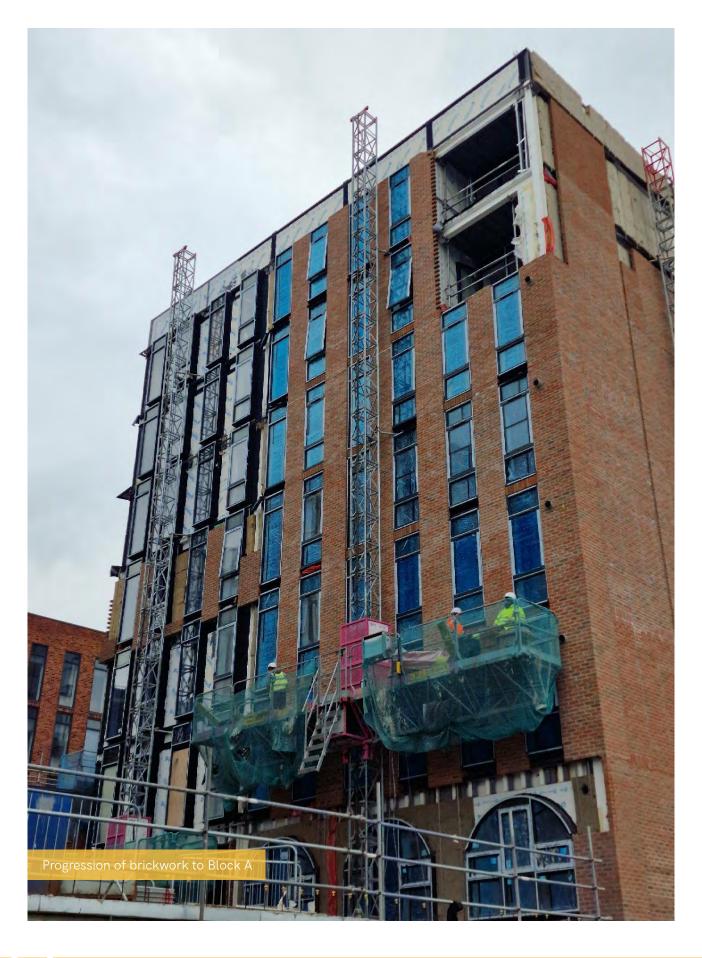

#### Completion of Block D

- Completion of intumescent paint on Block E
- Completion of window installation on Blocks B and C aside from host rooms
- Completion of SFS (Steel Framing System) on Block E
- Completion of drainage
- Completion of weather boarding to Blocks B, C and E
- Completion of EDPM works to steelwork on Block B and C
- Completion of stair handrails to Block A
- Completion of ground floor screed on Block C
- Near completion of boarding and plastering
- Near completion of kitchens and appliances on Block A
- Near completion of internal doors on Block A
- Near completion of 2nd fix Mechanical and Electrical and joinery in Block A
- Near completion of roof on Block B
- Near completion of internal insulation to external walls on Block B
- Near completion of wardrobe installation in Block A
- Progression of brickwork on Block A
- Progression of basement and lift pit masonry on Block E
- Progression of 1st fix Mechanical and Electrical on Blocks B, C and E
- Progression of external and S278 works
- Lift installation works continue
- Commencement of external facings on Block B

# **Works Anticipated**

- Completion of brickwork on Block A
- Completion of plastering and boarding on Block A
- Completion of wardrobe installation in Block A
- Completion of kitchens and appliances in Block A
- Completion of internal door installation in Block A
- Completion of roof coverings on Blocks B and C
- Completion of internal insulation to external walls on Blocks B and C
- Completion of internal signage in Block A
- Near completion of 2nd fixes and finishes on Block A
- Progression of 1st fixes on Blocks B, C and E
- Progression of lift core masonry to Block E
- Progression of external and S278 works
- Progression of external masonry on Blocks B and C
- Commencement of internal studwork on Blocks B and C
- Commencement of windows on Block E