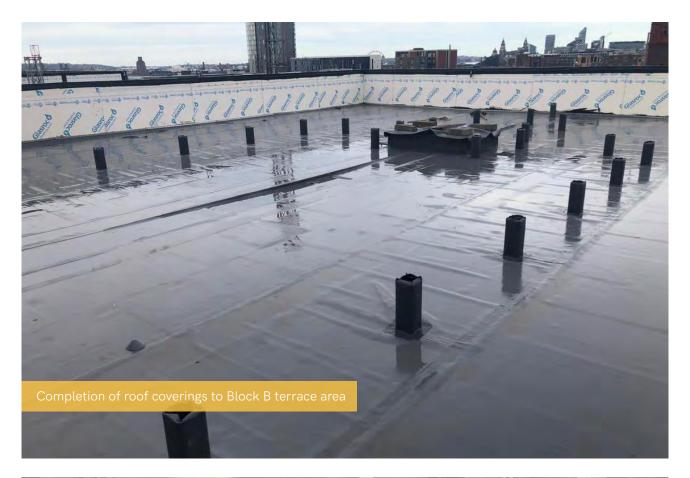

#### Completion of Block D

- Completion of intumescent paint on Block E
- Completion of window installation on Blocks B and C aside from host rooms
- Completion of SFS (Steel Framing System) on Block E
- Completion of drainage
- Completion of weather boarding to Blocks B, C and E
- Completion of EDPM works to steelwork on Block B and C
- Completion of stair handrails to Block A
- Completion of ground floor screed on Block C
- Near completion of boarding and plastering
- Near completion of kitchens and appliances on Block A
- Near completion of internal doors on Block A
- Near completion of 2nd fix Mechanical and Electrical and joinery in Block A
- Near completion of roof on Block B
- Near completion of internal insulation to external walls on Block B
- Near completion of wardrobe installation in Block A
- Progression of brickwork on Block A
- Progression of basement and lift pit masonry on Block E
- Progression of 1st fix Mechanical and Electrical on Blocks B, C and E
- Progression of external and S278 works
- Lift installation works continue
- Commencement of external facings on Block B