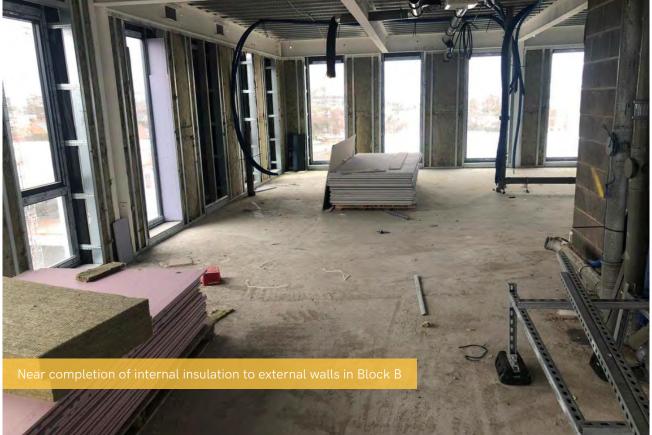

#### Completion of Block D

- Completion of intumescent paint on Block E
- Completion of window installation on Blocks B and C aside from host rooms
- Completion of SFS (Steel Framing System) on Block E
- Completion of drainage
- Completion of weather boarding to Blocks B, C and E
- Completion of EDPM works to steelwork on Block B and C
- Completion of stair handrails to Block A
- Completion of ground floor screed on Block C
- Near completion of boarding and plastering
- Near completion of kitchens and appliances on Block A
- Near completion of internal doors on Block A
- Near completion of 2nd fix Mechanical and Electrical and joinery in Block A
- Near completion of roof on Block B
- Near completion of internal insulation to external walls on Block B
- Near completion of wardrobe installation in Block A
- Progression of brickwork on Block A
- Progression of basement and lift pit masonry on Block E
- Progression of 1st fix Mechanical and Electrical on Blocks B, C and E
- Progression of external and S278 works
- Lift installation works continue
- Commencement of external facings on Block B