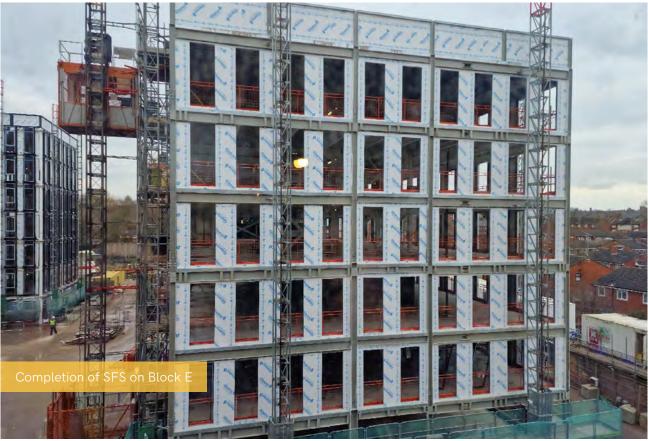

#### Completion of Block D

- Completion of intumescent paint on Block E
- Completion of window installation on Blocks B and C aside from host rooms
- Completion of SFS (Steel Framing System) on Block E
- Completion of drainage
- Completion of weather boarding to Blocks B, C and E
- Completion of EDPM works to steelwork on Block B and C
- Completion of stair handrails to Block A
- Completion of ground floor screed on Block C
- Near completion of boarding and plastering
- Near completion of kitchens and appliances on Block A
- Near completion of internal doors on Block A
- Near completion of 2nd fix Mechanical and Electrical and joinery in Block A
- Near completion of roof on Block B
- Near completion of internal insulation to external walls on Block B
- Near completion of wardrobe installation in Block A
- Progression of brickwork on Block A
- Progression of basement and lift pit masonry on Block E
- Progression of 1st fix Mechanical and Electrical on Blocks B, C and E
- Progression of external and S278 works
- Lift installation works continue
- Commencement of external facings on Block B