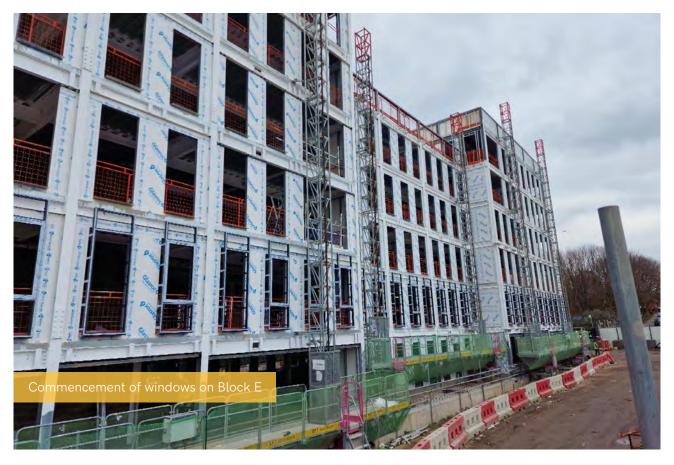

# **Works Anticipated**

- Completion of brickwork on Block A
- Completion of plastering and boarding on Block A
- Completion of wardrobe installation in Block A
- Completion of kitchens and appliances in Block A
- Completion of internal door installation in Block A
- Completion of roof coverings on Blocks B and C
- Completion of internal insulation to external walls on Blocks B and C
- Completion of internal signage in Block A
- Near completion of 2nd fixes and finishes on Block A
- Progression of 1st fixes on Blocks B, C and E
- Progression of lift core masonry to Block E
- Progression of external and S278 works
- Progression of external masonry on Blocks B and C
- Commencement of internal studwork on Blocks B and C
- Commencement of windows on Block E