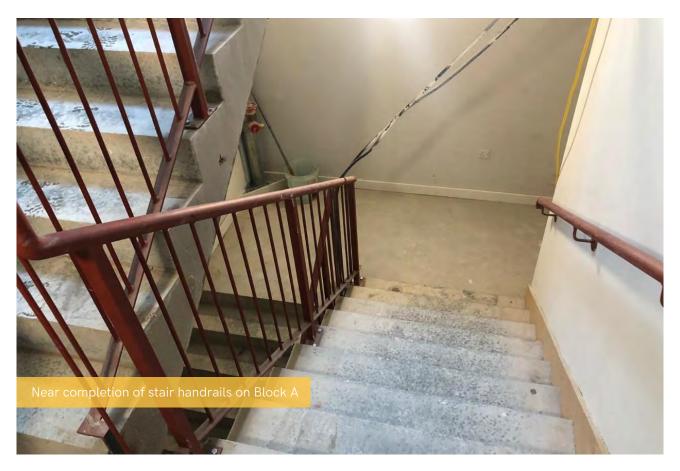

#### Completion of Block D

- Completion of intumescent paint on Block E
- Completion of window installation on Blocks B and C aside from host rooms
- Completion of SFS (Steel Framing System) on Block E
- Completion of drainage
- Completion of weather boarding to Blocks B, C and E
- Completion of EDPM works to steelwork on Block B and C
- Completion of stair handrails to Block A
- Completion of ground floor screed on Block C
- Near completion of boarding and plastering
- Near completion of kitchens and appliances on Block A
- Near completion of internal doors on Block A
- Near completion of 2nd fix Mechanical and Electrical and joinery in Block A
- Near completion of roof on Block B
- Near completion of internal insulation to external walls on Block B
- Near completion of wardrobe installation in Block A
- Progression of brickwork on Block A
- Progression of basement and lift pit masonry on Block E
- Progression of 1st fix Mechanical and Electrical on Blocks B, C and E
- Progression of external and S278 works
- Lift installation works continue
- Commencement of external facings on Block B