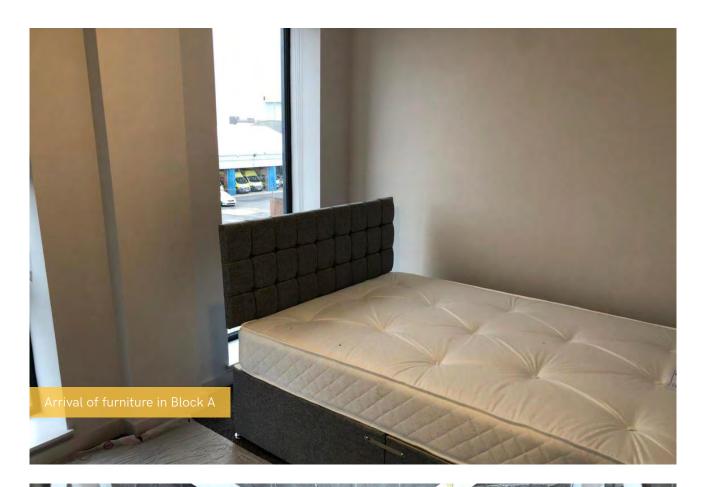

#### Completion of Block D

- Completion of intumescent paint on Block E
- Completion of window installation on Blocks B and C aside from host rooms
- Completion of SFS (Steel Framing System) on Block E
- Completion of drainage
- Completion of weather boarding to Blocks B, C and E
- Completion of EDPM works to steelwork on Block B and C
- Completion of stair handrails to Block A
- Completion of ground floor screed on Block C
- Near completion of boarding and plastering
- Near completion of kitchens and appliances on Block A
- Near completion of internal doors on Block A
- Near completion of 2nd fix Mechanical and Electrical and joinery in Block A
- Near completion of roof on Block B
- Near completion of internal insulation to external walls on Block B
- Near completion of wardrobe installation in Block A
- Progression of brickwork on Block A
- Progression of basement and lift pit masonry on Block E
- Progression of 1st fix Mechanical and Electrical on Blocks B, C and E
- Progression of external and S278 works
- Lift installation works continue
- Commencement of external facings on Block B