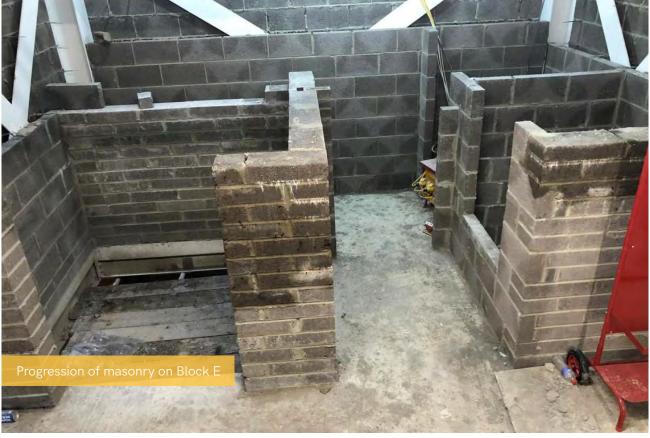

#### Completion of Block D

- Completion of intumescent paint on Block E
- Completion of window installation on Blocks B and C aside from host rooms
- Completion of SFS (Steel Framing System) on Block E
- Completion of drainage
- Completion of weather boarding to Blocks B, C and E
- Completion of EDPM works to steelwork on Block B and C
- Completion of stair handrails to Block A
- Completion of ground floor screed on Block C
- Near completion of boarding and plastering
- Near completion of kitchens and appliances on Block A
- Near completion of internal doors on Block A
- Near completion of 2nd fix Mechanical and Electrical and joinery in Block A
- Near completion of roof on Block B
- Near completion of internal insulation to external walls on Block B
- Near completion of wardrobe installation in Block A
- Progression of brickwork on Block A
- Progression of basement and lift pit masonry on Block E
- Progression of 1st fix Mechanical and Electrical on Blocks B, C and E
- Progression of external and S278 works
- Lift installation works continue
- Commencement of external facings on Block B