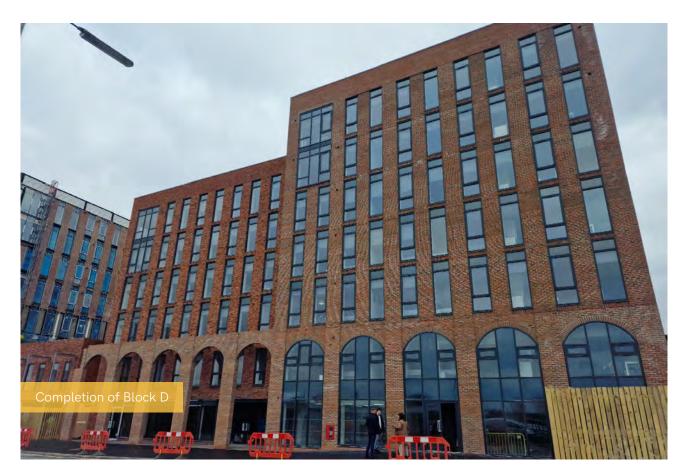

# February 2023

Block D has now completed at One Baltic Square, and there has been a lot of activity across other blocks in the site.

The steel framing system is now complete in Block E, and windows have completed in Blocks B and C. Tasks nearing completion including Block B's roof, 2nd fix mechanical and electrical works, and ground floor screed to Block C.

#### Completion of Block D

- Completion of intumescent paint on Block E
- Completion of window installation on Blocks B and C aside from host rooms
- Completion of SFS (Steel Framing System) on Block E
- Completion of drainage
- Completion of weather boarding to Blocks B, C and E
- Completion of EDPM works to steelwork on Block B and C
- Completion of stair handrails to Block A
- Completion of ground floor screed on Block C
- Near completion of boarding and plastering
- Near completion of kitchens and appliances on Block A
- Near completion of internal doors on Block A
- Near completion of 2nd fix Mechanical and Electrical and joinery in Block A
- Near completion of roof on Block B
- Near completion of internal insulation to external walls on Block B
- Near completion of wardrobe installation in Block A
- Progression of brickwork on Block A
- Progression of basement and lift pit masonry on Block E
- Progression of 1st fix Mechanical and Electrical on Blocks B, C and E
- Progression of external and S278 works
- Lift installation works continue
- Commencement of external facings on Block B