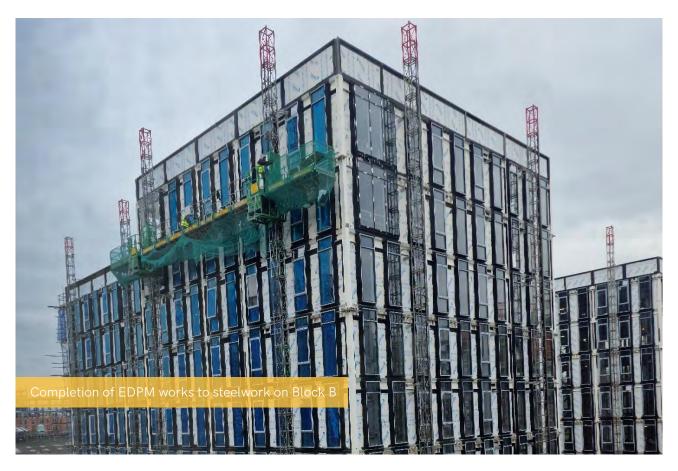

#### Completion of Block D

- Completion of intumescent paint on Block E
- Completion of window installation on Blocks B and C aside from host rooms
- Completion of SFS (Steel Framing System) on Block E
- Completion of drainage
- Completion of weather boarding to Blocks B, C and E
- Completion of EDPM works to steelwork on Block B and C
- Completion of stair handrails to Block A
- Completion of ground floor screed on Block C
- Near completion of boarding and plastering
- Near completion of kitchens and appliances on Block A
- Near completion of internal doors on Block A
- Near completion of 2nd fix Mechanical and Electrical and joinery in Block A
- Near completion of roof on Block B
- Near completion of internal insulation to external walls on Block B
- Near completion of wardrobe installation in Block A
- Progression of brickwork on Block A
- Progression of basement and lift pit masonry on Block E
- Progression of 1st fix Mechanical and Electrical on Blocks B, C and E
- Progression of external and S278 works
- Lift installation works continue
- Commencement of external facings on Block B