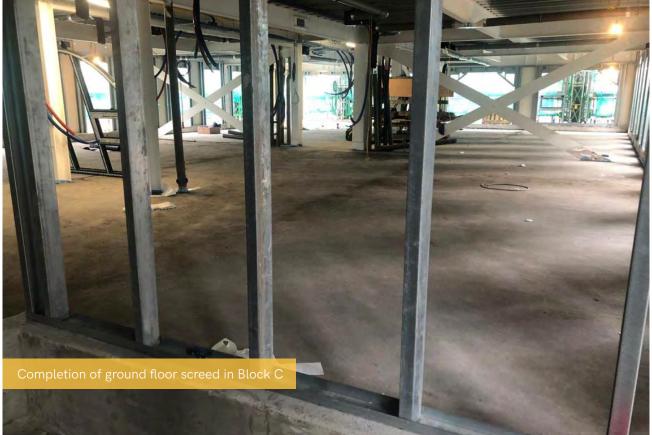

#### Completion of Block D

- Completion of intumescent paint on Block E
- Completion of window installation on Blocks B and C aside from host rooms
- Completion of SFS (Steel Framing System) on Block E
- Completion of drainage
- Completion of weather boarding to Blocks B, C and E
- Completion of EDPM works to steelwork on Block B and C
- Completion of stair handrails to Block A
- Completion of ground floor screed on Block C
- Near completion of boarding and plastering
- Near completion of kitchens and appliances on Block A
- Near completion of internal doors on Block A
- Near completion of 2nd fix Mechanical and Electrical and joinery in Block A
- Near completion of roof on Block B
- Near completion of internal insulation to external walls on Block B
- Near completion of wardrobe installation in Block A
- Progression of brickwork on Block A
- Progression of basement and lift pit masonry on Block E
- Progression of 1st fix Mechanical and Electrical on Blocks B, C and E
- Progression of external and S278 works
- Lift installation works continue
- Commencement of external facings on Block B