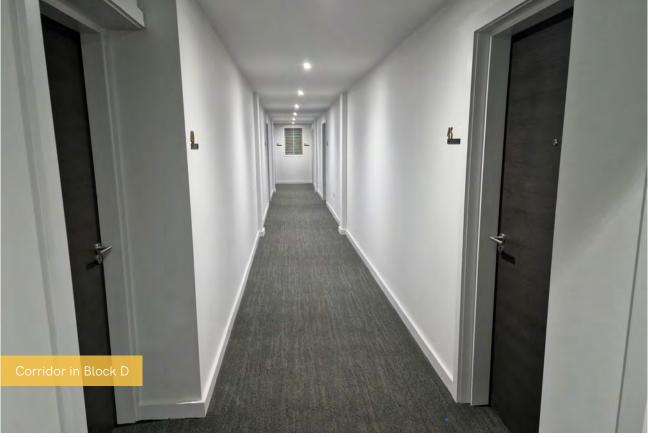

# February 2023

Block D has now completed at One Baltic Square, and there has been a lot of activity across other blocks in the site.

The steel framing system is now complete in Block E, and windows have completed in Blocks B and C. Tasks nearing completion including Block B's roof, 2nd fix mechanical and electrical works, and ground floor screed to Block C.

#### Completion of Block D

- Completion of intumescent paint on Block E
- Completion of window installation on Blocks B and C aside from host rooms
- Completion of SFS (Steel Framing System) on Block E
- Completion of drainage
- Completion of weather boarding to Blocks B, C and E
- Completion of EDPM works to steelwork on Block B and C
- Completion of stair handrails to Block A
- Completion of ground floor screed on Block C
- Near completion of boarding and plastering
- Near completion of kitchens and appliances on Block A
- Near completion of internal doors on Block A
- Near completion of 2nd fix Mechanical and Electrical and joinery in Block A
- Near completion of roof on Block B
- Near completion of internal insulation to external walls on Block B
- Near completion of wardrobe installation in Block A
- Progression of brickwork on Block A
- Progression of basement and lift pit masonry on Block E
- Progression of 1st fix Mechanical and Electrical on Blocks B, C and E
- Progression of external and S278 works
- Lift installation works continue
- Commencement of external facings on Block B