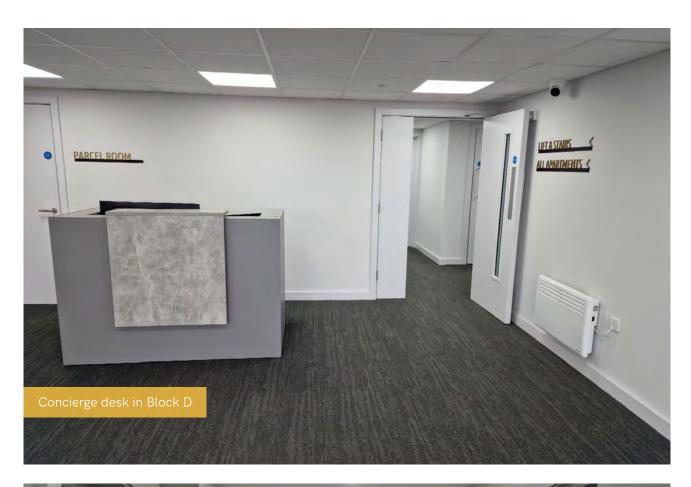

# February 2023

Block D has now completed at One Baltic Square, and there has been a lot of activity across other blocks in the site.

The steel framing system is now complete in Block E, and windows have completed in Blocks B and C. Tasks nearing completion including Block B's roof, 2nd fix mechanical and electrical works, and ground floor screed to Block C.

#### Completion of Block D

- Completion of intumescent paint on Block E
- Completion of window installation on Blocks B and C aside from host rooms
- Completion of SFS (Steel Framing System) on Block E
- Completion of drainage
- Completion of weather boarding to Blocks B, C and E
- Completion of EDPM works to steelwork on Block B and C
- Completion of stair handrails to Block A
- Completion of ground floor screed on Block C
- Near completion of boarding and plastering
- Near completion of kitchens and appliances on Block A
- Near completion of internal doors on Block A
- Near completion of 2nd fix Mechanical and Electrical and joinery in Block A
- Near completion of roof on Block B
- Near completion of internal insulation to external walls on Block B
- Near completion of wardrobe installation in Block A
- Progression of brickwork on Block A
- Progression of basement and lift pit masonry on Block E
- Progression of 1st fix Mechanical and Electrical on Blocks B, C and E
- Progression of external and S278 works
- Lift installation works continue
- Commencement of external facings on Block B