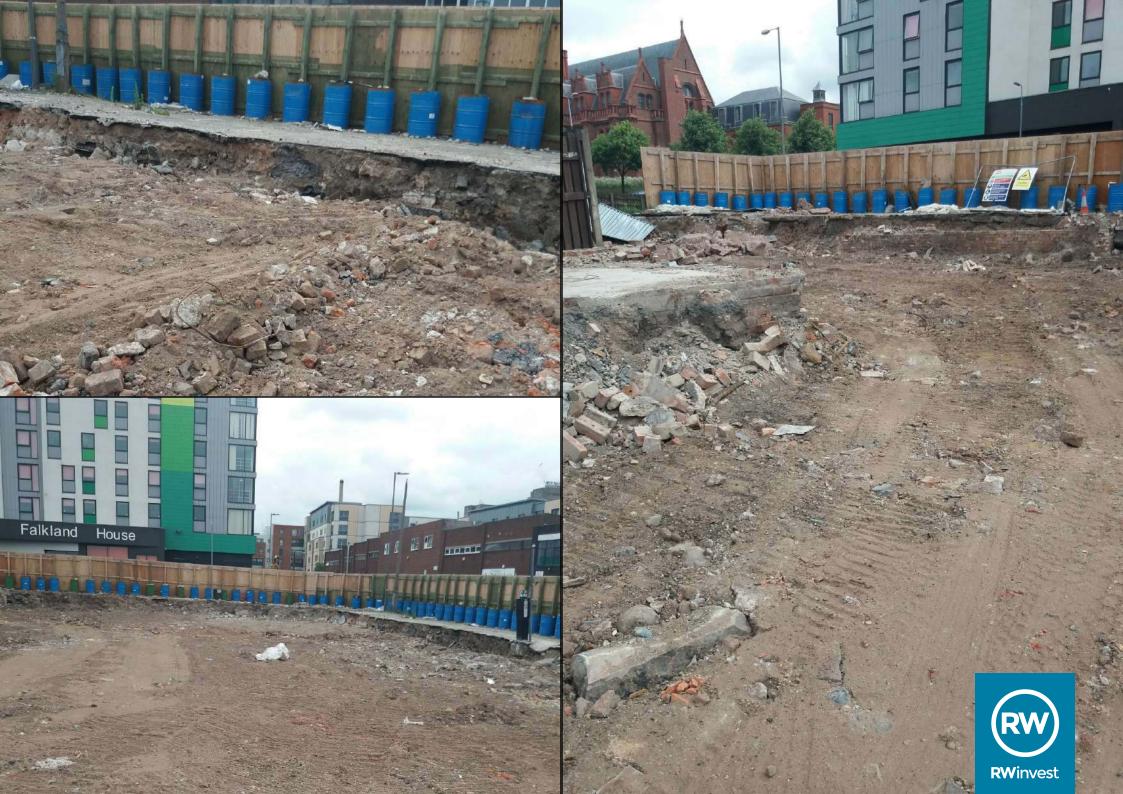

## **Works Progressed**

Work is beginning on the site at Devon Street and a number of key tasks have been outlined for the next construction period to commence with immediate effect.

## **Works Scheduled**

- Installation of scaffold and mast climbers.
- A cat scan will be carried out to ensure there are no live cables in the planned area of excavation.
- Excavation to install concrete bases and ring beam.
- A new electrical sub-station is to be installed.
- A boosted cold-water system will be installed.
- Installation of steel framework after excavation.
- Steel construction to commence with brick façade.