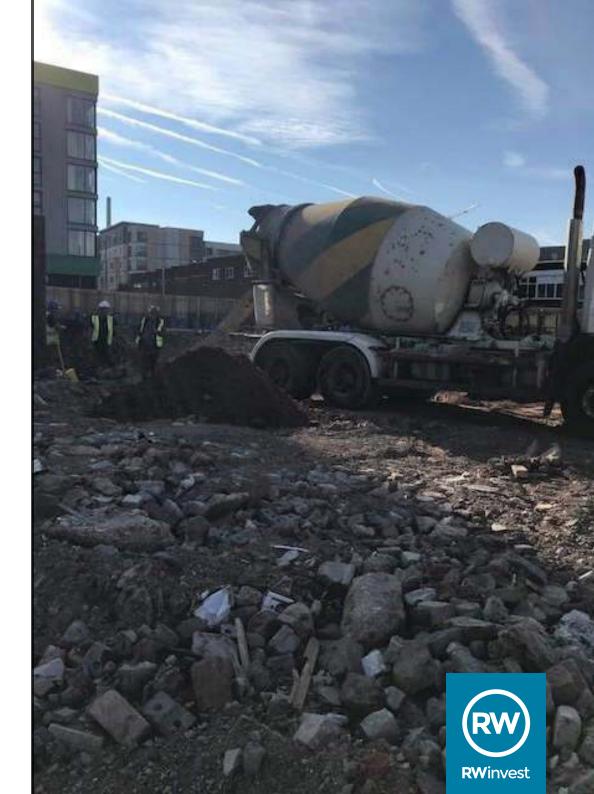

## **Works Progressed**

Work is beginning on the site at Devon Street and a number of key tasks have been outlined for the next construction period to commence with immediate effect.

## **Works Scheduled**

- Installation of scaffold and mast climbers.
- A cat scan will be carried out to ensure there are no live cables in the planned area of excavation.
- Excavation to install concrete bases and ring beam.
- A new electrical sub-station is to be installed.
- A boosted cold-water system will be installed.
- Installation of steel framework after excavation.
- Steel construction to commence with brick façade.