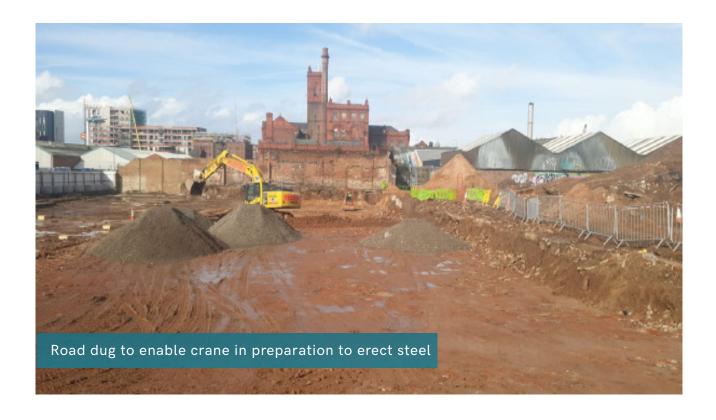

### Work Progressed

Works at One Baltic Square in Liverpool have been progressing well with the groundworks now complete to Blocks A and D, and well underway throughout the rest of the site.

A road was dug to enable positioning of the crane to erect the steel frame.