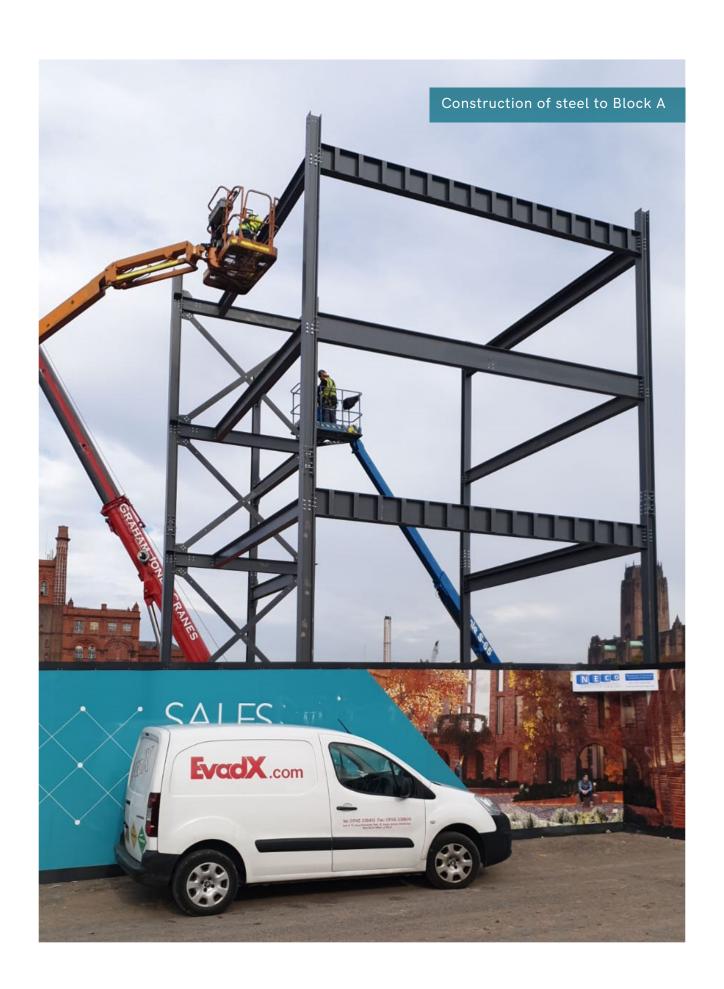

### Work Progressed

Works at One Baltic Square in Liverpool have been progressing well with the groundworks now complete to Blocks A and D, and well underway throughout the rest of the site.

A road was dug to enable positioning of the crane to erect the steel frame.

Blocks were installed in the ground ready for the steel frame construction.

The steel has now started to be installed on Block A.

Excavations have continued to Block E.