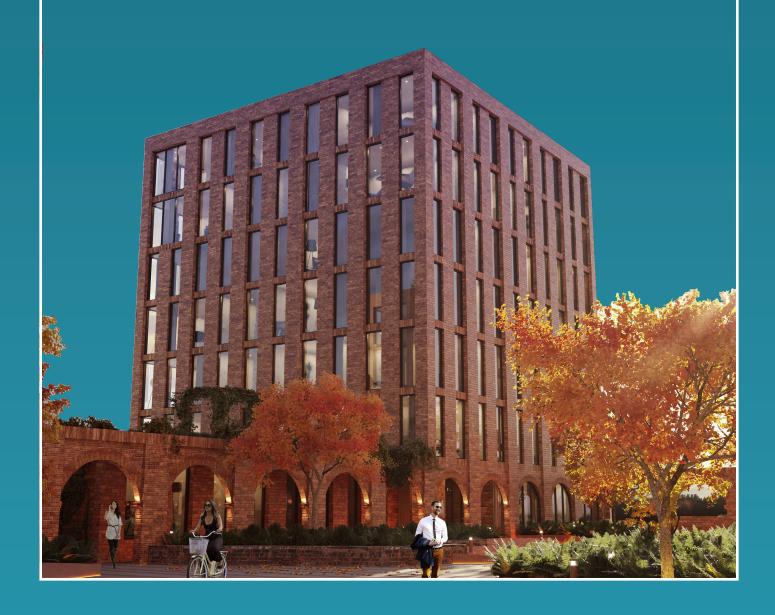

### Work Progressed

Works at One Baltic Square in Liverpool have been progressing well with the groundworks now complete to Blocks A and D, and well underway throughout the rest of the site.

A road was dug to enable positioning of the crane to erect the steel frame.