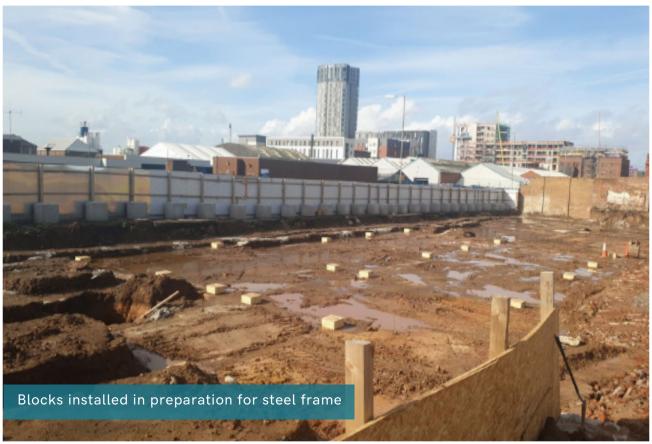

Blocks were installed in the ground ready for the steel frame construction.

The steel has now started to be installed on Block A.

Excavations have continued to Block E.