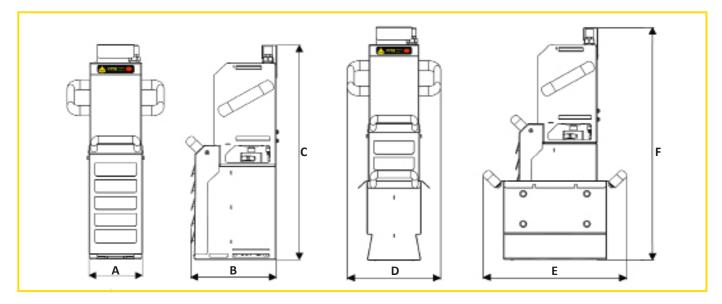

#### VITO 80 technical Data:

|                            | Width A<br>116 mm                | Depth B<br>185 mm | Height C<br>487 mm        |                  |               | Width D<br>210 mm            | Depth E<br>324 mm | Height F<br>550 mm       |
|----------------------------|----------------------------------|-------------------|---------------------------|------------------|---------------|------------------------------|-------------------|--------------------------|
| Filtration power           | Filtration efficiency            | Particle capacity | Work<br>cycle             | Suction<br>depth | Max.<br>power | Power connection             | Fuse<br>inside    | Protection               |
| up to<br>80 l/min          | 5 ųm effective/<br>20 ųm nominal | 2,5 kg*           | 4,5 min<br>(adjustable)   | ~45 cm           | 500 W         | 220 - 240 V,<br>single phase | 4 AT              | Protection<br>Earth (PE) |
| Total weight               | Weight                           | Temperature       | Material                  |                  |               |                              |                   |                          |
| 10,8 kg (with<br>drip pan) | 9,2 kg (without<br>drip pan)     | max. 200 °C       | Stainless<br>steel 1.4301 | Z"               |               |                              |                   |                          |
| *regular bread crumbs      |                                  |                   |                           |                  |               |                              |                   |                          |