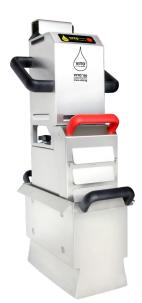

### **Functionality:**

VITO 80 cleans your oil in an easy and hygienic way. It is placed in the hot oil and filters the oil from suspended particles and bitter substances without supervision. After the set time (standard 4,5 min) VITO stops automatically and your oil is ready to be used.

#### **Features:**

- ▲ For all fryers from 20 I (medium to heavy sediment)
- ♦ Operating temperature up to 200 °C
- ▲ Pressure flow filtration
- ▲ Automatic filtration VITO stops after set filtration time
- ▲ Automatic safety off VITO has integrated tilt-switch & heat protection
- ▲ Up to 12 filtration cycles in a row to filter multiple fryers
- ▲ VITO made out of stainless steel (1.4301) and other food safe materials
- ▲ Removable internal filters
- ▲ Pump-filter unit and drip pan can be cleaned in dishwasher
- ▲ Acoustic and visual signals