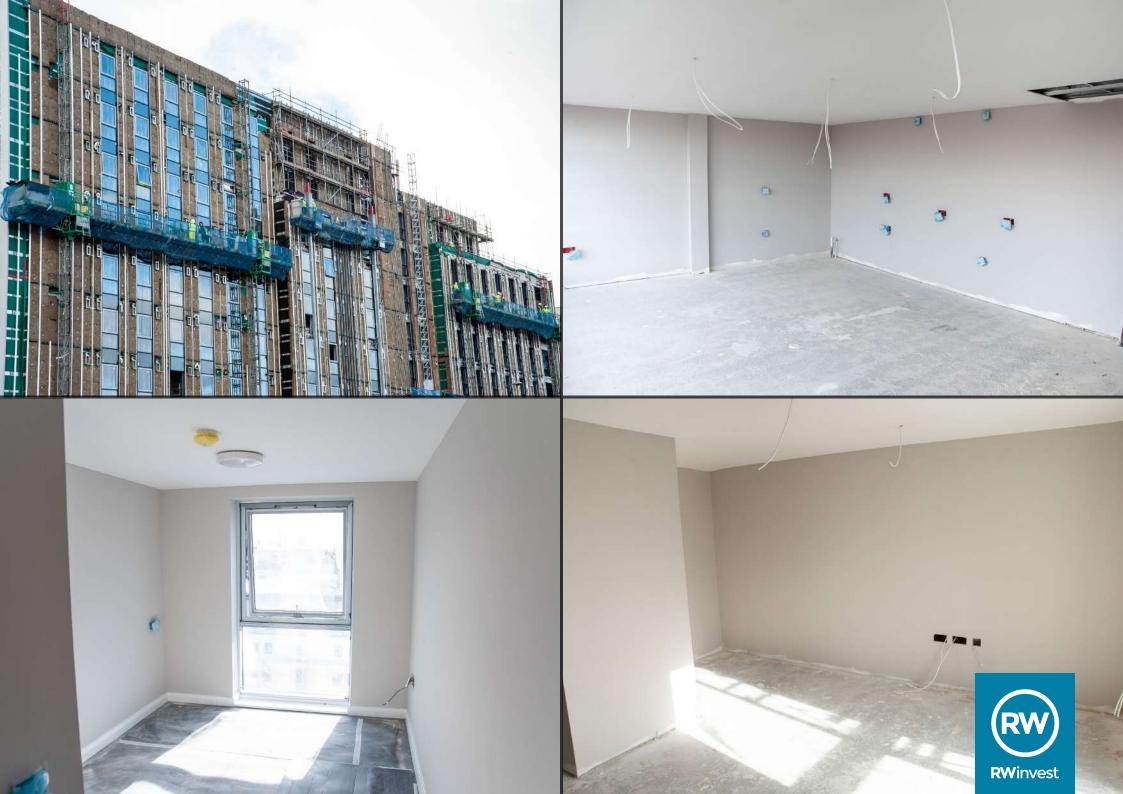

## **Internal Works**

Beam and block floor completed. Ground floor block walls 95% installed. Blockwork to lift shaft 100% complete. Internal partitions 75% installed. 35% of ceilings installed. Internal door installation 20% complete. MEP 1st fix works 90% materials on site. MEP 2nd fix works 30% materials on site.

In the latest One Islington Plaza construction update, works are progressing well internally as bathrooms are now being skimmed and mist coated on floors 5-10 in preparation for bathroom installation. Doors are also installed on these floors.