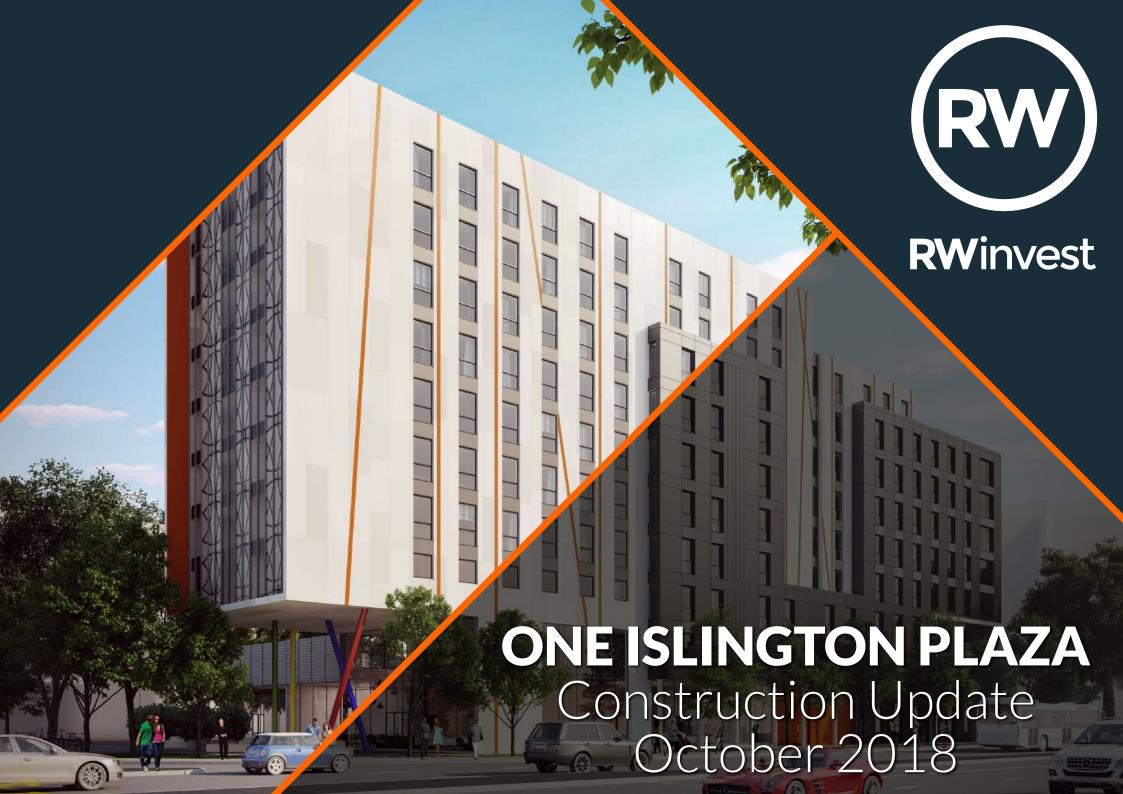

## One Islington Plaza Devon Street, Liverpool, L3 8HA

## **External Works**

CP board installed to 95%. Insulation installed to 90% with 10% materials on site. 40% windows installed. 50% materials on site. Pictura cladding installed 75%. Aluminium cladding materials arrives on site. 98% materials on site for roof.

External envelope works have continued to progress well in the last period. Glazing has now been installed to several elevations which has allowed the commencement of internal decoration and fit out works to a number of units.

## **Internal Works**

Beam and block floor completed. Ground floor block walls 95% installed. Blockwork to lift shaft 100% complete. Internal partitions 75% installed. 35% of ceilings installed. Internal door installation 20% complete. MEP 1st fix wo