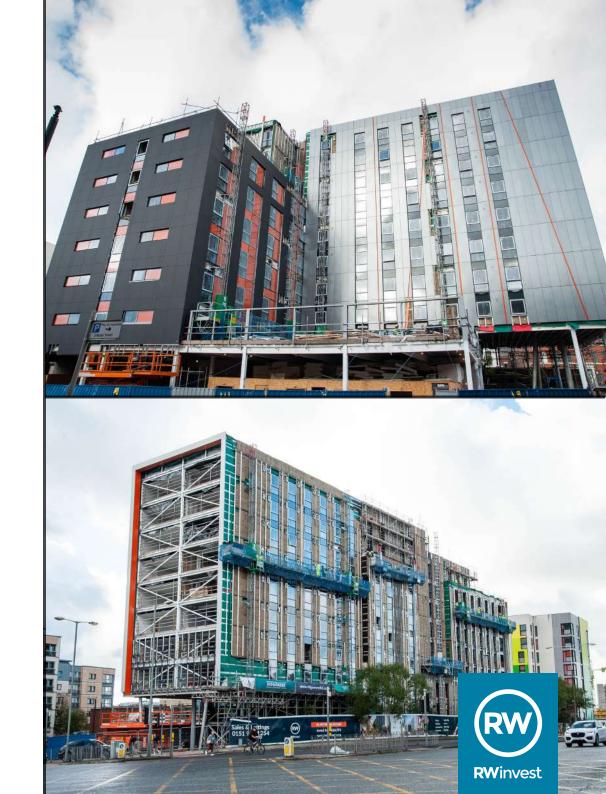

## **External Works**

CP board installed to 95%. Insulation installed to 90% with 10% materials on site. 40% windows installed. 50% materials on site. Pictura cladding installed 75%. Aluminium cladding materials arrives on site. 98% materials on site for roof.

External envelope works have continued to progress well in the last period. Glazing has now been installed to several elevations which has allowed the commencement of internal decoration and fit out works to a number of units.