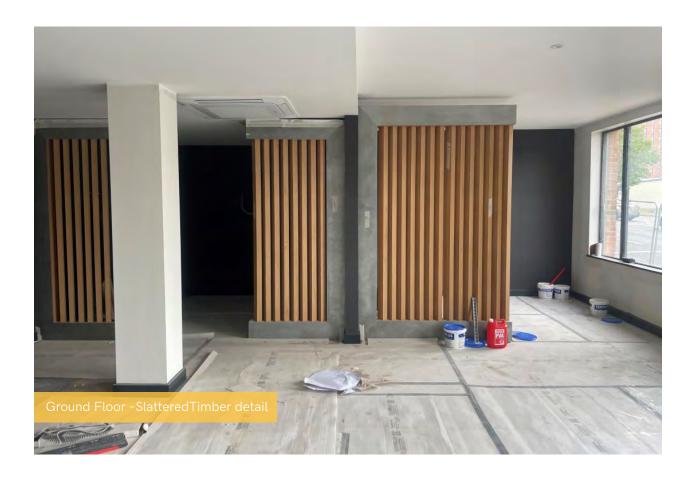

## Summary of Works Progressed

- The retaining walls and concrete beam foundations are 95% complete.
- Flat roof coverings including balconies are 100% complete.
- External windows, doors and curtain walling are 99% complete.
- External wall insulation and render is 99% complete.
- The apartment ceiling installation is 99% complete.
- Plaster finishes to walls and ceilings are 98% complete.
- 1st fix electrical, plumbing and heating works are 100% complete.
- Kitchen units and appliances are 92% complete.
- Doorframes are 98% complete.
- Skirting and architraves are 88% complete.
- Bathroom sanitary fittings are 93% complete.
- The wall and floor tiling is 100% complete.
- Carpet and floor finishes are 95% complete.
- Doors and ironmongery are 90% complete.
- Decorations are 87% complete.
- 2nd fix electrical, plumbing and heating works are 82% complete.
- General fixtures and fittings are 30% complete.