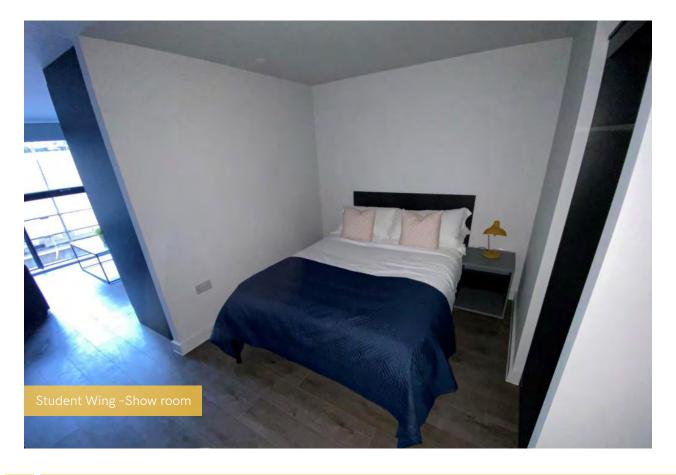

Electrical, plumbing and heating first fixes are now complete and second fixes are well underway. Apartment ceiling installation, plaster finishes, doorframes and bathroom sanitary fittings are among the internal works fast approaching completion. Wall and floor tiling has also been completed and signed off in the last reporting period.

## Summary of Works Progressed

- The retaining walls and concrete beam foundations are 95% complete.
- Flat roof coverings including balconies are 100% complete.
- External windows, doors and curtain walling are 99% complete.
- External wall insulation and render is 99% complete.
- The apartment ceiling installation is 99% complete.
- Plaster finishes to walls and ceilings are 98% complete.
- 1st fix electrical, plumbing and heating works are 100% complete.
- Kitchen units and appliances are 92% complete.
- Doorframes are 98% complete.
- Skirting and architraves are 88% complete.
- Bathroom sanitary fittings are 93% complete.
- The wall and floor tiling is 100% complete.
- Carpet and floor finishes are 95% complete.
- Doors and ironmongery are 90% complete.
- Decorations are 87% complete.
- 2nd fix electrical, plumbing and heating works are 82% complete.
- General fixtures and fittings are 30% complete.