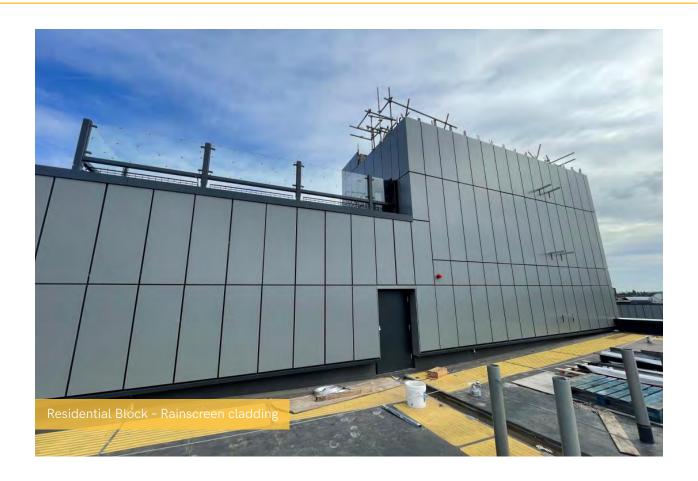

## Summary of Works Progressed

- The retaining walls and concrete beam foundations are 95% complete.
- Flat roof coverings including balconies are 100% complete.
- External windows, doors and curtain walling are 99% complete.
- External wall insulation and render is 99% complete.
- The apartment ceiling installation is 99% complete.
- Plaster finishes to walls and ceilings are 98% complete.
- 1st fix electrical, plumbing and heating works are 100% complete.
- Kitchen units and appliances are 92% complete.
- Doorframes are 98% complete.
- Skirting and architraves are 88% complete.
- Bathroom sanitary fittings are 93% complete.
- The wall and floor tiling is 100% complete.
- Carpet and floor finishes are 95% complete.
- Doors and ironmongery are 90% complete.
- Decorations are 87% complete.
- 2nd fix electrical, plumbing and heating works are 82% complete.
- General fixtures and fittings are 30% complete.