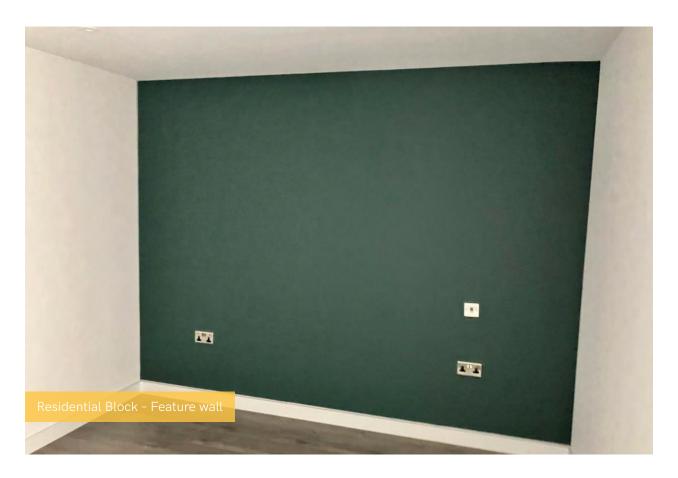

Electrical, plumbing and heating first fixes are now complete and second fixes are well underway. Apartment ceiling installation, plaster finishes, doorframes and bathroom sanitary fittings are among the internal works fast approaching completion. Wall and floor tiling has also been completed and signed off in the last reporting period.