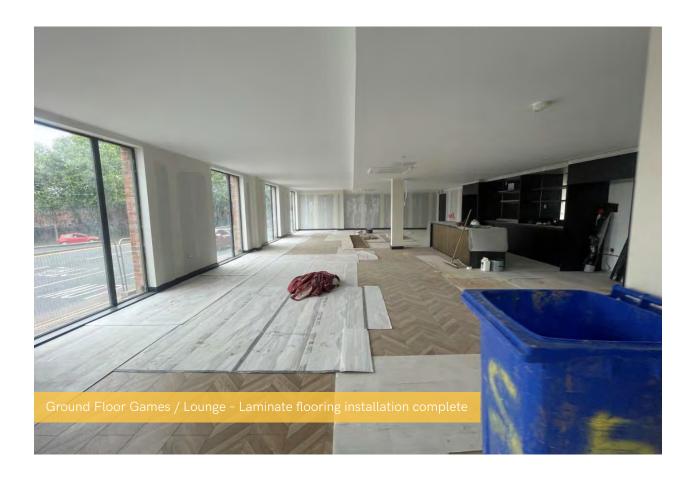

## Summary of Works Progressed

- The retaining walls and concrete beam foundations are 95% complete.
- Flat roof coverings including balconies are 100% complete.
- External windows, doors and curtain walling are 99% complete.
- External wall insulation and render is 99% complete.
- The apartment ceiling installation is 99% complete.
- Plaster finishes to walls and ceilings are 98% complete.
- 1st fix electrical, plumbing and heating works are 100% complete.
- Kitchen units and appliances are 92% complete.
- Doorframes are 98% complete.
- Skirting and architraves are 88% complete.
- Bathroom sanitary fittings are 93% complete.
- The wall and floor tiling is 100% complete.
- Carpet and floor finishes are 95% complete.
- Doors and ironmongery are 90% complete.
- Decorations are 87% complete.
- 2nd fix electrical, plumbing and heating works are 82% complete.
- General fixtures and fittings are 30% complete.