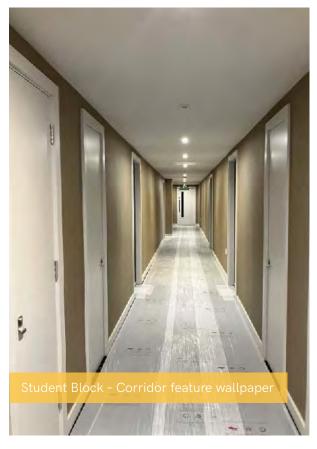

Electrical, plumbing and heating first fixes are now complete and second fixes are well underway. Apartment ceiling installation, plaster finishes, doorframes and bathroom sanitary fittings are among the internal works fast approaching completion. Wall and floor tiling has also been completed and signed off in the last reporting period.