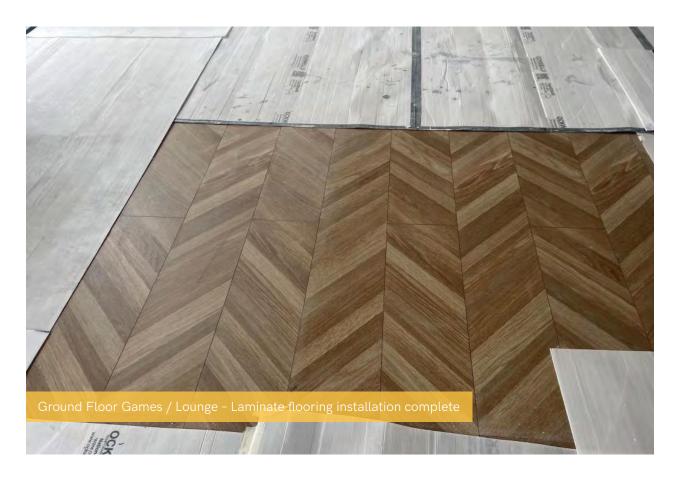

## Summary of Works Progressed

- The retaining walls and concrete beam foundations are 95% complete.
- Flat roof coverings including balconies are 100% complete.
- External windows, doors and curtain walling are 99% complete.
- External wall insulation and render is 99% complete.
- The apartment ceiling installation is 99% complete.
- Plaster finishes to walls and ceilings are 98% complete.
- 1st fix electrical, plumbing and heating works are 100% complete.
- Kitchen units and appliances are 92% complete.
- Doorframes are 98% complete.
- Skirting and architraves are 88% complete.
- Bathroom sanitary fittings are 93% complete.
- The wall and floor tiling is 100% complete.
- Carpet and floor finishes are 95% complete.
- Doors and ironmongery are 90% complete.
- Decorations are 87% complete.
- 2nd fix electrical, plumbing and heating works are 82% complete.
- General fixtures and fittings are 30% complete.