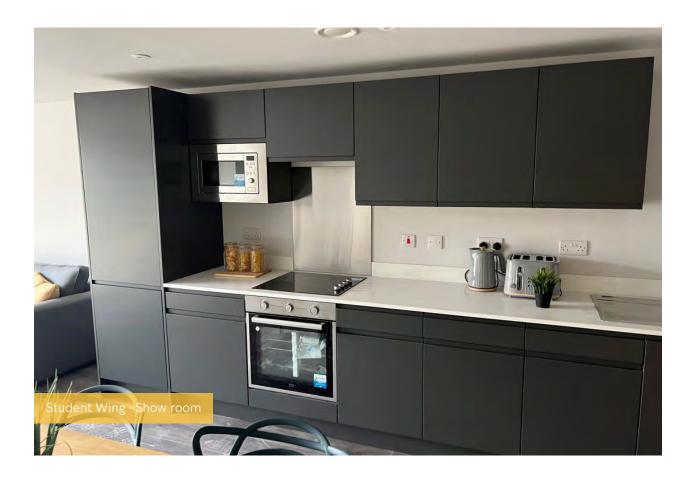

## Summary of Works Progressed

- The retaining walls and concrete beam foundations are 95% complete.
- Flat roof coverings including balconies are 100% complete.
- External windows, doors and curtain walling are 99% complete.
- External wall insulation and render is 99% complete.
- The apartment ceiling installation is 99% complete.
- Plaster finishes to walls and ceilings are 98% complete.
- 1st fix electrical, plumbing and heating works are 100% complete.
- Kitchen units and appliances are 92% complete.
- Doorframes are 98% complete.
- Skirting and architraves are 88% complete.
- Bathroom sanitary fittings are 93% complete.
- The wall and floor tiling is 100% complete.
- Carpet and floor finishes are 95% complete.
- Doors and ironmongery are 90% complete.
- Decorations are 87% complete.
- 2nd fix electrical, plumbing and heating works are 82% complete.
- General fixtures and fittings are 30% complete.