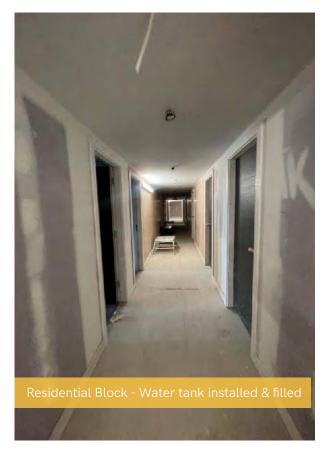

Electrical, plumbing and heating first fixes are now complete and second fixes are well underway. Apartment ceiling installation, plaster finishes, doorframes and bathroom sanitary fittings are among the internal works fast approaching completion. Wall and floor tiling has also been completed and signed off in the last reporting period.