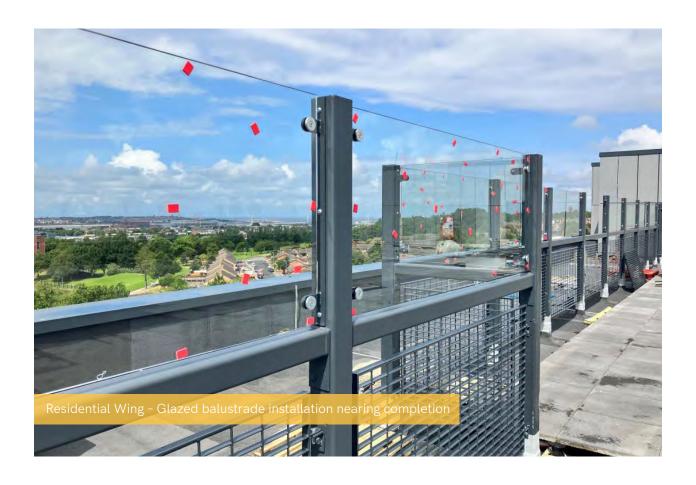

## Summary of Works Progressed

- The retaining walls and concrete beam foundations are 95% complete.
- Flat roof coverings including balconies are 100% complete.
- External windows, doors and curtain walling are 99% complete.
- External wall insulation and render is 99% complete.
- The apartment ceiling installation is 99% complete.
- Plaster finishes to walls and ceilings are 98% complete.
- 1st fix electrical, plumbing and heating works are 100% complete.
- Kitchen units and appliances are 92% complete.
- Doorframes are 98% complete.
- Skirting and architraves are 88% complete.
- Bathroom sanitary fittings are 93% complete.
- The wall and floor tiling is 100% complete.
- Carpet and floor finishes are 95% complete.
- Doors and ironmongery are 90% complete.
- Decorations are 87% complete.
- 2nd fix electrical, plumbing and heating works are 82% complete.
- General fixtures and fittings are 30% complete.