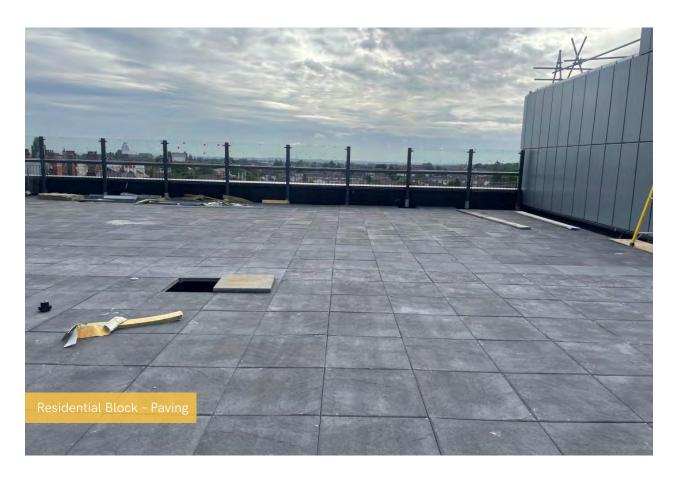

## Summary of Works Progressed

- The retaining walls and concrete beam foundations are 95% complete.
- Flat roof coverings including balconies are 100% complete.
- External windows, doors and curtain walling are 99% complete.
- External wall insulation and render is 99% complete.
- The apartment ceiling installation is 99% complete.
- Plaster finishes to walls and ceilings are 98% complete.
- 1st fix electrical, plumbing and heating works are 100% complete.
- Kitchen units and appliances are 92% complete.
- Doorframes are 98% complete.
- Skirting and architraves are 88% complete.
- Bathroom sanitary fittings are 93% complete.
- The wall and floor tiling is 100% complete.
- Carpet and floor finishes are 95% complete.
- Doors and ironmongery are 90% complete.
- Decorations are 87% complete.
- 2nd fix electrical, plumbing and heating works are 82% complete.
- General fixtures and fittings are 30% complete.