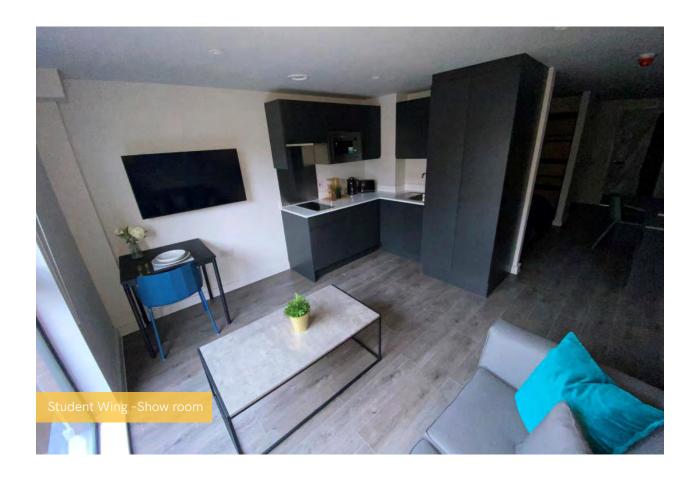

Electrical, plumbing and heating first fixes are now complete and second fixes are well underway. Apartment ceiling installation, plaster finishes, doorframes and bathroom sanitary fittings are among the internal works fast approaching completion. Wall and floor tiling has also been completed and signed off in the last reporting period.

## Summary of Works Progressed

- The retaining walls and concrete beam foundations are 95% complete.
- Flat roof coverings including balconies are 100% complete.
- External windows, doors and curtain walling are 99% complete.
- External wall insulation and render is 99% complete.
- The apartment ceiling installation is 99% complete.
- Plaster finishes to walls and ceilings are 98% complete.
- 1st fix electrical, plumbing and heating works are 100% complete.
- Kitchen units and appliances are 92% complete.
- Doorframes are 98% complete.
- Skirting and architraves are 88% complete.
- Bathroom sanitary fittings are 93% complete.
- The wall and floor tiling is 100% complete.
- Carpet and floor finishes are 95% complete.
- Doors and ironmongery are 90% complete.
- Decorations are 87% complete.
- 2nd fix electrical, plumbing and heating works are 82% complete.
- General fixtures and fittings are 30% complete.