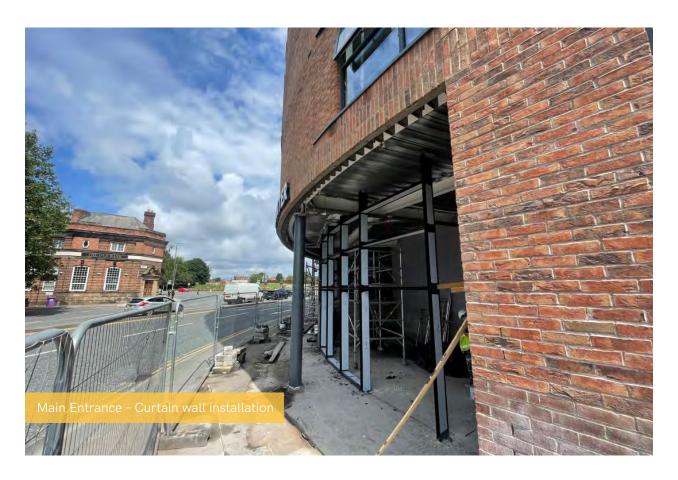

## Summary of Works Progressed

- The retaining walls and concrete beam foundations are 95% complete.
- Flat roof coverings including balconies are 100% complete.
- External windows, doors and curtain walling are 99% complete.
- External wall insulation and render is 99% complete.
- The apartment ceiling installation is 99% complete.
- Plaster finishes to walls and ceilings are 98% complete.
- 1st fix electrical, plumbing and heating works are 100% complete.
- Kitchen units and appliances are 92% complete.
- Doorframes are 98% complete.
- Skirting and architraves are 88% complete.
- Bathroom sanitary fittings are 93% complete.
- The wall and floor tiling is 100% complete.
- Carpet and floor finishes are 95% complete.
- Doors and ironmongery are 90% complete.
- Decorations are 87% complete.
- 2nd fix electrical, plumbing and heating works are 82% complete.
- General fixtures and fittings are 30% complete.