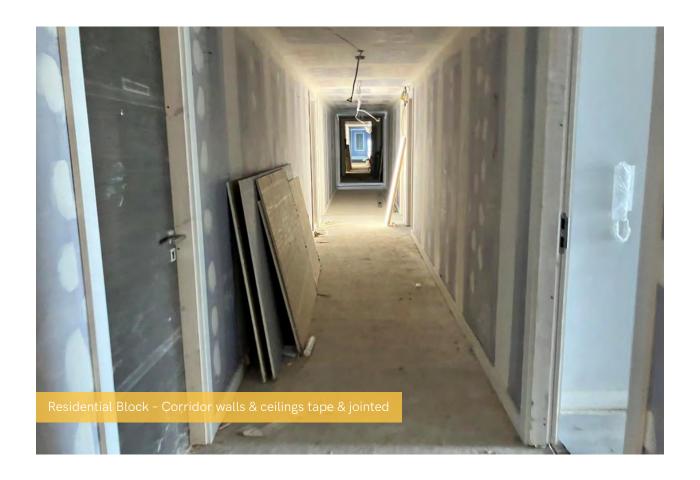

Electrical, plumbing and heating first fixes are now complete and second fixes are well underway. Apartment ceiling installation, plaster finishes, doorframes and bathroom sanitary fittings are among the internal works fast approaching completion. Wall and floor tiling has also been completed and signed off in the last reporting period.