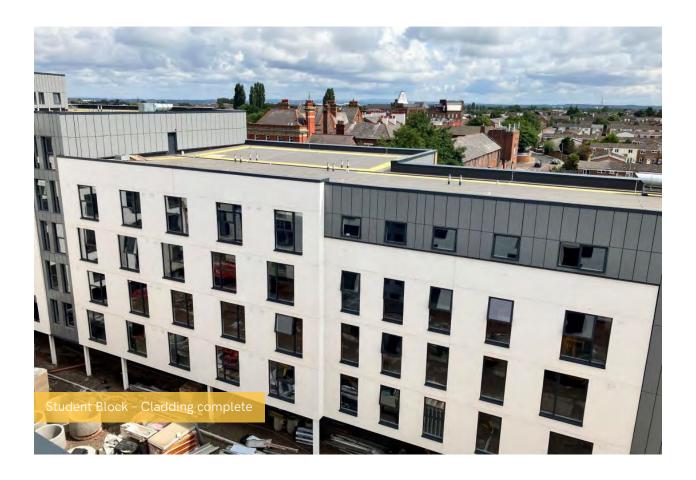

## Summary of Works Progressed

- The retaining walls and concrete beam foundations are 95% complete.
- Flat roof coverings including balconies are 100% complete.
- External windows, doors and curtain walling are 99% complete.
- External wall insulation and render is 99% complete.
- The apartment ceiling installation is 99% complete.
- Plaster finishes to walls and ceilings are 98% complete.
- 1st fix electrical, plumbing and heating works are 100% complete.
- Kitchen units and appliances are 92% complete.
- Doorframes are 98% complete.
- Skirting and architraves are 88% complete.
- Bathroom sanitary fittings are 93% complete.
- The wall and floor tiling is 100% complete.
- Carpet and floor finishes are 95% complete.
- Doors and ironmongery are 90% complete.
- Decorations are 87% complete.
- 2nd fix electrical, plumbing and heating works are 82% complete.
- General fixtures and fittings are 30% complete.