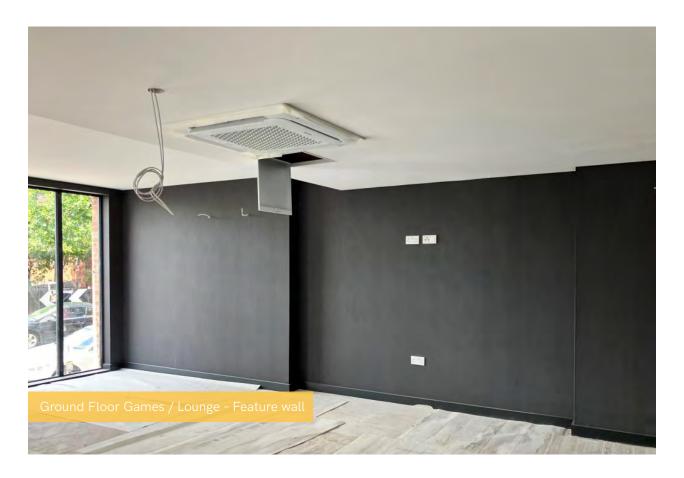

## Summary of Works Progressed

- The retaining walls and concrete beam foundations are 95% complete.
- Flat roof coverings including balconies are 100% complete.
- External windows, doors and curtain walling are 99% complete.
- External wall insulation and render is 99% complete.
- The apartment ceiling installation is 99% complete.
- Plaster finishes to walls and ceilings are 98% complete.
- 1st fix electrical, plumbing and heating works are 100% complete.
- Kitchen units and appliances are 92% complete.
- Doorframes are 98% complete.
- Skirting and architraves are 88% complete.
- Bathroom sanitary fittings are 93% complete.
- The wall and floor tiling is 100% complete.
- Carpet and floor finishes are 95% complete.
- Doors and ironmongery are 90% complete.
- Decorations are 87% complete.
- 2nd fix electrical, plumbing and heating works are 82% complete.
- General fixtures and fittings are 30% complete.