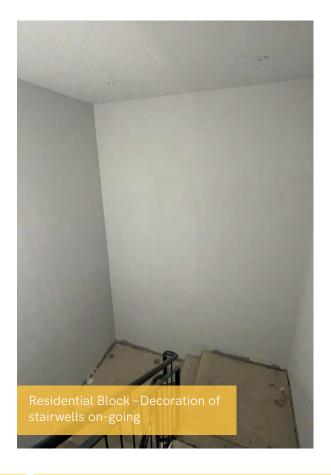

## Summary of Works Progressed

- The retaining walls and concrete beam foundations are 95% complete.
- Flat roof coverings including balconies are 100% complete.
- External windows, doors and curtain walling are 99% complete.
- External wall insulation and render is 99% complete.
- The apartment ceiling installation is 99% complete.
- Plaster finishes to walls and ceilings are 98% complete.
- 1st fix electrical, plumbing and heating works are 100% complete.
- Kitchen units and appliances are 92% complete.
- Doorframes are 98% complete.
- Skirting and architraves are 88% complete.
- Bathroom sanitary fittings are 93% complete.
- The wall and floor tiling is 100% complete.
- Carpet and floor finishes are 95% complete.
- Doors and ironmongery are 90% complete.
- Decorations are 87% complete.
- 2nd fix electrical, plumbing and heating works are 82% complete.
- General fixtures and fittings are 30% complete.