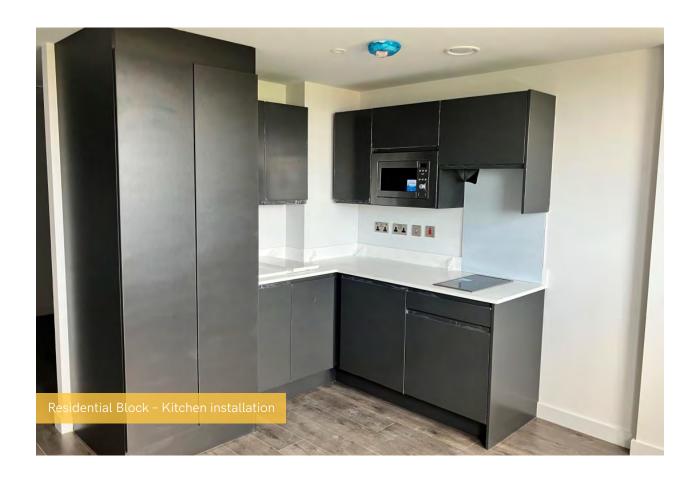

## Summary of Works Progressed

- The retaining walls and concrete beam foundations are 95% complete.
- Flat roof coverings including balconies are 100% complete.
- External windows, doors and curtain walling are 99% complete.
- External wall insulation and render is 99% complete.
- The apartment ceiling installation is 99% complete.
- Plaster finishes to walls and ceilings are 98% complete.
- 1st fix electrical, plumbing and heating works are 100% complete.
- Kitchen units and appliances are 92% complete.
- Doorframes are 98% complete.
- Skirting and architraves are 88% complete.
- Bathroom sanitary fittings are 93% complete.
- The wall and floor tiling is 100% complete.
- Carpet and floor finishes are 95% complete.
- Doors and ironmongery are 90% complete.
- Decorations are 87% complete.
- 2nd fix electrical, plumbing and heating works are 82% complete.
- General fixtures and fittings are 30% complete.