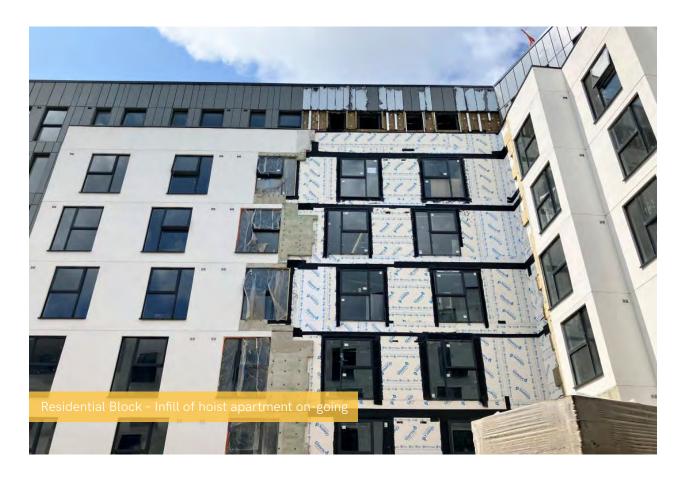

Electrical, plumbing and heating first fixes are now complete and second fixes are well underway. Apartment ceiling installation, plaster finishes, doorframes and bathroom sanitary fittings are among the internal works fast approaching completion. Wall and floor tiling has also been completed and signed off in the last reporting period.