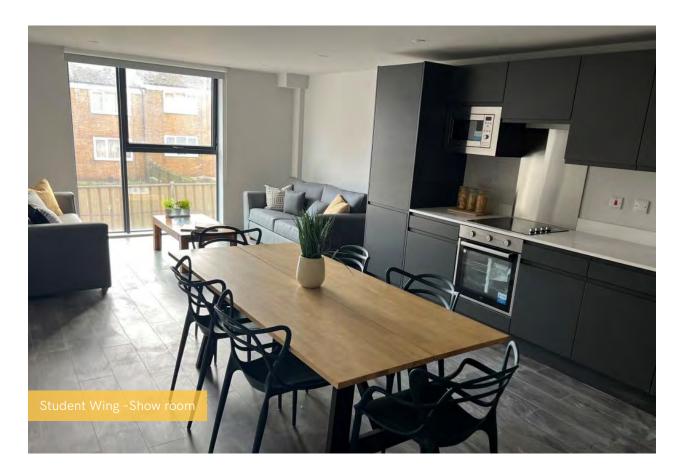

Electrical, plumbing and heating first fixes are now complete and second fixes are well underway. Apartment ceiling installation, plaster finishes, doorframes and bathroom sanitary fittings are among the internal works fast approaching completion. Wall and floor tiling has also been completed and signed off in the last reporting period.

## Summary of Works Progressed

- The retaining walls and concrete beam foundations are 95% complete.
- Flat roof coverings including balconies are 100% complete.
- External windows, doors and curtain walling are 99% complete.
- External wall insulation and render is 99% complete.
- The apartment ceiling installation is 99% complete.
- Plaster finishes to walls and ceilings are 98% complete.
- 1st fix electrical, plumbing and heating works are 100% complete.
- Kitchen units and appliances are 92% complete.
- Doorframes are 98% complete.
- Skirting and architraves are 88% complete.
- Bathroom sanitary fittings are 93% complete.
- The wall and floor tiling is 100% complete.
- Carpet and floor finishes are 95% complete.
- Doors and ironmongery are 90% complete.
- Decorations are 87% complete.
- 2nd fix electrical, plumbing and heating works are 82% complete.
- General fixtures and fittings are 30% complete.