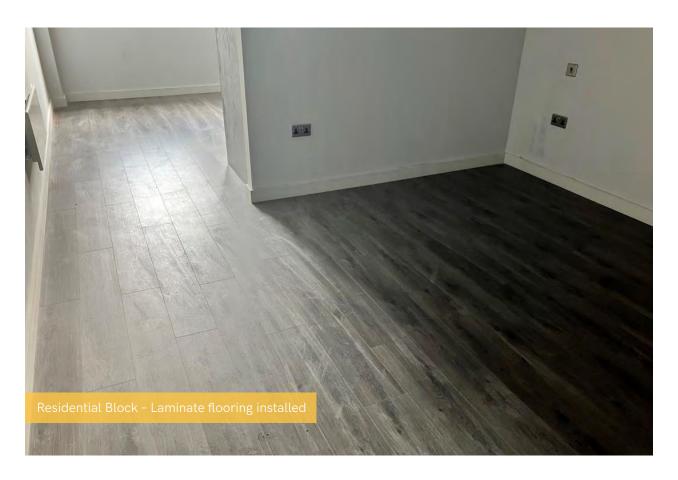

## Summary of Works Progressed

- The retaining walls and concrete beam foundations are 95% complete.
- Flat roof coverings including balconies are 100% complete.
- External windows, doors and curtain walling are 99% complete.
- External wall insulation and render is 99% complete.
- The apartment ceiling installation is 99% complete.
- Plaster finishes to walls and ceilings are 98% complete.
- 1st fix electrical, plumbing and heating works are 100% complete.
- Kitchen units and appliances are 92% complete.
- Doorframes are 98% complete.
- Skirting and architraves are 88% complete.
- Bathroom sanitary fittings are 93% complete.
- The wall and floor tiling is 100% complete.
- Carpet and floor finishes are 95% complete.
- Doors and ironmongery are 90% complete.
- Decorations are 87% complete.
- 2nd fix electrical, plumbing and heating works are 82% complete.
- General fixtures and fittings are 30% complete.