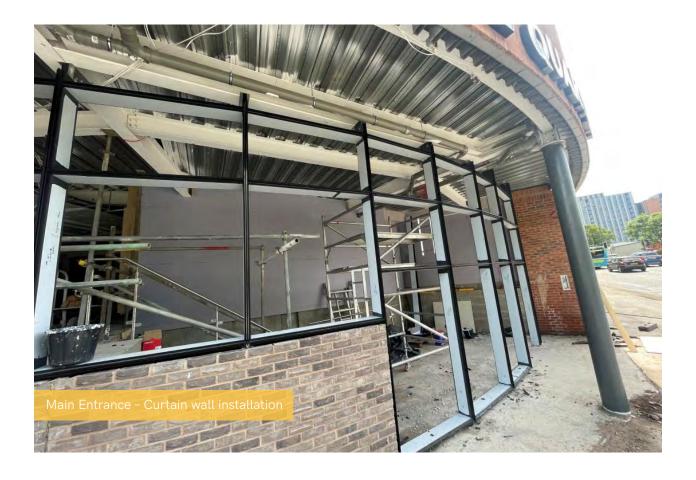

## Summary of Works Progressed

- The retaining walls and concrete beam foundations are 95% complete.
- Flat roof coverings including balconies are 100% complete.
- External windows, doors and curtain walling are 99% complete.
- External wall insulation and render is 99% complete.
- The apartment ceiling installation is 99% complete.
- Plaster finishes to walls and ceilings are 98% complete.
- 1st fix electrical, plumbing and heating works are 100% complete.
- Kitchen units and appliances are 92% complete.
- Doorframes are 98% complete.
- Skirting and architraves are 88% complete.
- Bathroom sanitary fittings are 93% complete.
- The wall and floor tiling is 100% complete.
- Carpet and floor finishes are 95% complete.
- Doors and ironmongery are 90% complete.
- Decorations are 87% complete.
- 2nd fix electrical, plumbing and heating works are 82% complete.
- General fixtures and fittings are 30% complete.