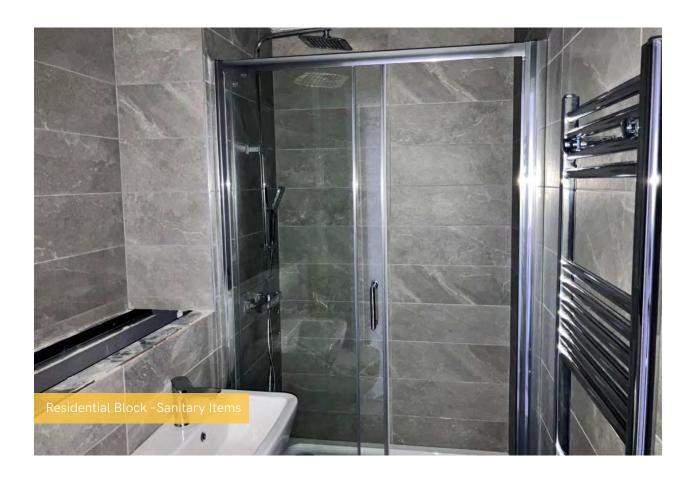

Electrical, plumbing and heating first fixes are now complete and second fixes are well underway. Apartment ceiling installation, plaster finishes, doorframes and bathroom sanitary fittings are among the internal works fast approaching completion. Wall and floor tiling has also been completed and signed off in the last reporting period.

## Summary of Works Progressed

- The retaining walls and concrete beam foundations are 95% complete.
- Flat roof coverings including balconies are 100% complete.
- External windows, doors and curtain walling are 99% complete.
- External wall insulation and render is 99% complete.
- The apartment ceiling installation is 99% complete.
- Plaster finishes to walls and ceilings are 98% complete.
- 1st fix electrical, plumbing and heating works are 100% complete.
- Kitchen units and appliances are 92% complete.
- Doorframes are 98% complete.
- Skirting and architraves are 88% complete.
- Bathroom sanitary fittings are 93% complete.
- The wall and floor tiling is 100% complete.
- Carpet and floor finishes are 95% complete.
- Doors and ironmongery are 90% complete.
- Decorations are 87% complete.
- 2nd fix electrical, plumbing and heating works are 82% complete.
- General fixtures and fittings are 30% complete.