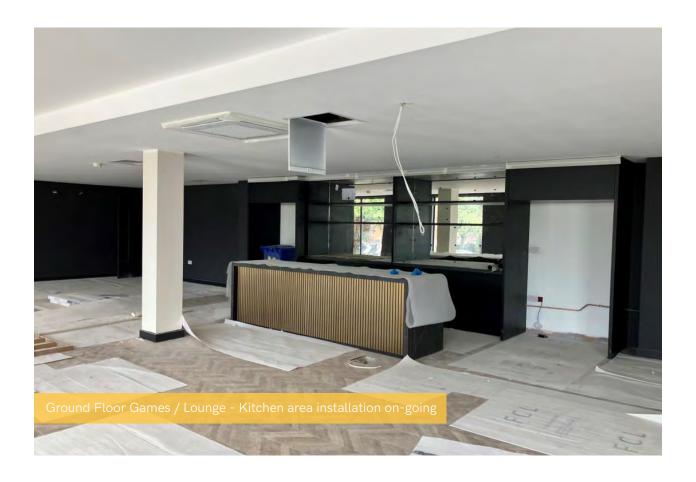

## Summary of Works Progressed

- The retaining walls and concrete beam foundations are 95% complete.
- Flat roof coverings including balconies are 100% complete.
- External windows, doors and curtain walling are 99% complete.
- External wall insulation and render is 99% complete.
- The apartment ceiling installation is 99% complete.
- Plaster finishes to walls and ceilings are 98% complete.
- 1st fix electrical, plumbing and heating works are 100% complete.
- Kitchen units and appliances are 92% complete.
- Doorframes are 98% complete.
- Skirting and architraves are 88% complete.
- Bathroom sanitary fittings are 93% complete.
- The wall and floor tiling is 100% complete.
- Carpet and floor finishes are 95% complete.
- Doors and ironmongery are 90% complete.
- Decorations are 87% complete.
- 2nd fix electrical, plumbing and heating works are 82% complete.
- General fixtures and fittings are 30% complete.