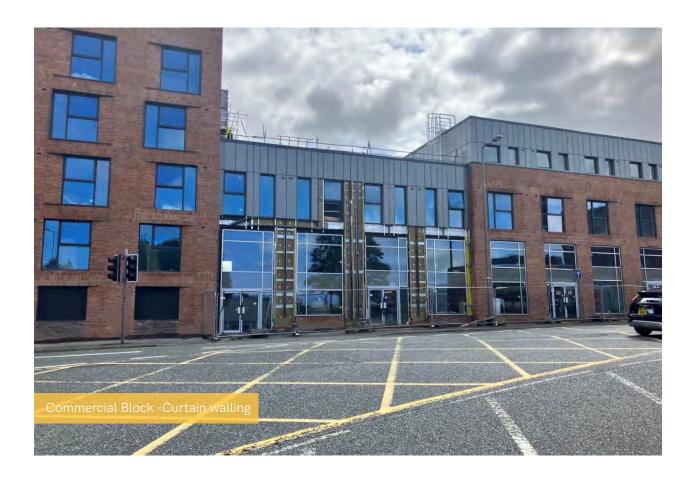

## Summary of Works Progressed

- The retaining walls and concrete beam foundations are 95% complete.
- Flat roof coverings including balconies are 100% complete.
- External windows, doors and curtain walling are 99% complete.
- External wall insulation and render is 99% complete.
- The apartment ceiling installation is 99% complete.
- Plaster finishes to walls and ceilings are 98% complete.
- 1st fix electrical, plumbing and heating works are 100% complete.
- Kitchen units and appliances are 92% complete.
- Doorframes are 98% complete.
- Skirting and architraves are 88% complete.
- Bathroom sanitary fittings are 93% complete.
- The wall and floor tiling is 100% complete.
- Carpet and floor finishes are 95% complete.
- Doors and ironmongery are 90% complete.
- Decorations are 87% complete.
- 2nd fix electrical, plumbing and heating works are 82% complete.
- General fixtures and fittings are 30% complete.