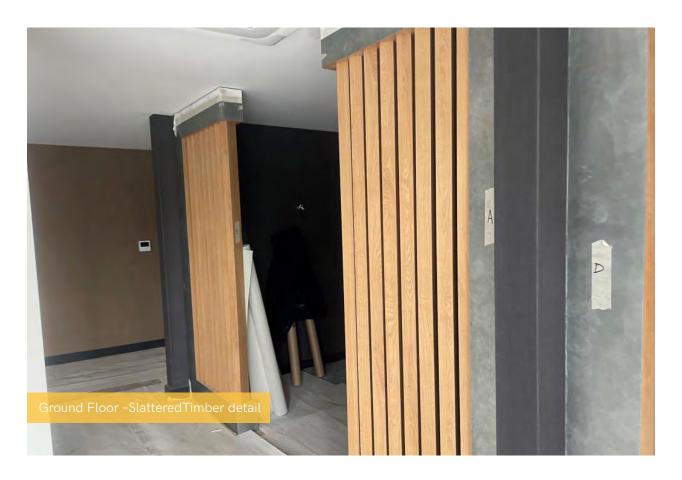

## Summary of Works Progressed

- The retaining walls and concrete beam foundations are 95% complete.
- Flat roof coverings including balconies are 100% complete.
- External windows, doors and curtain walling are 99% complete.
- External wall insulation and render is 99% complete.
- The apartment ceiling installation is 99% complete.
- Plaster finishes to walls and ceilings are 98% complete.
- 1st fix electrical, plumbing and heating works are 100% complete.
- Kitchen units and appliances are 92% complete.
- Doorframes are 98% complete.
- Skirting and architraves are 88% complete.
- Bathroom sanitary fittings are 93% complete.
- The wall and floor tiling is 100% complete.
- Carpet and floor finishes are 95% complete.
- Doors and ironmongery are 90% complete.
- Decorations are 87% complete.
- 2nd fix electrical, plumbing and heating works are 82% complete.
- General fixtures and fittings are 30% complete.