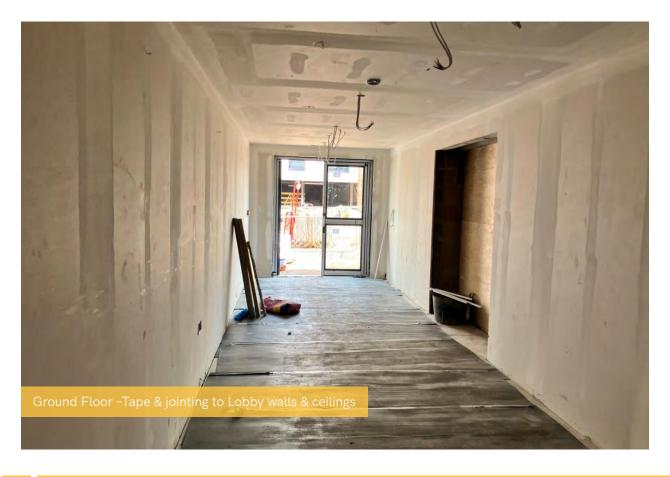

Electrical, plumbing and heating first fixes are now complete and second fixes are well underway. Apartment ceiling installation, plaster finishes, doorframes and bathroom sanitary fittings are among the internal works fast approaching completion. Wall and floor tiling has also been completed and signed off in the last reporting period.