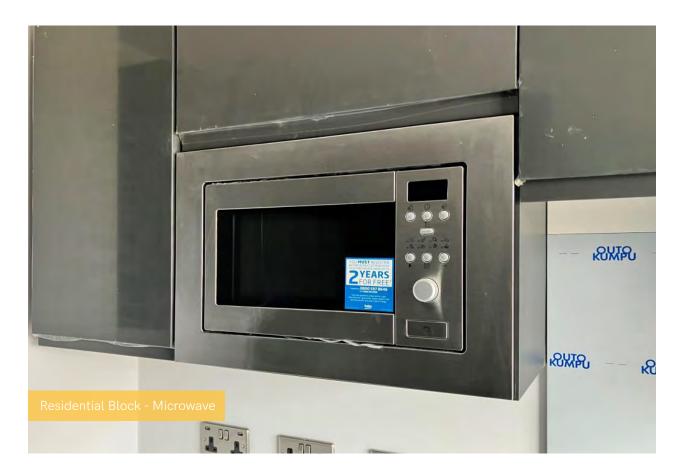

Electrical, plumbing and heating first fixes are now complete and second fixes are well underway. Apartment ceiling installation, plaster finishes, doorframes and bathroom sanitary fittings are among the internal works fast approaching completion. Wall and floor tiling has also been completed and signed off in the last reporting period.

## Summary of Works Progressed

- The retaining walls and concrete beam foundations are 95% complete.
- Flat roof coverings including balconies are 100% complete.
- External windows, doors and curtain walling are 99% complete.
- External wall insulation and render is 99% complete.
- The apartment ceiling installation is 99% complete.
- Plaster finishes to walls and ceilings are 98% complete.
- 1st fix electrical, plumbing and heating works are 100% complete.
- Kitchen units and appliances are 92% complete.
- Doorframes are 98% complete.
- Skirting and architraves are 88% complete.
- Bathroom sanitary fittings are 93% complete.
- The wall and floor tiling is 100% complete.
- Carpet and floor finishes are 95% complete.
- Doors and ironmongery are 90% complete.
- Decorations are 87% complete.
- 2nd fix electrical, plumbing and heating works are 82% complete.
- General fixtures and fittings are 30% complete.