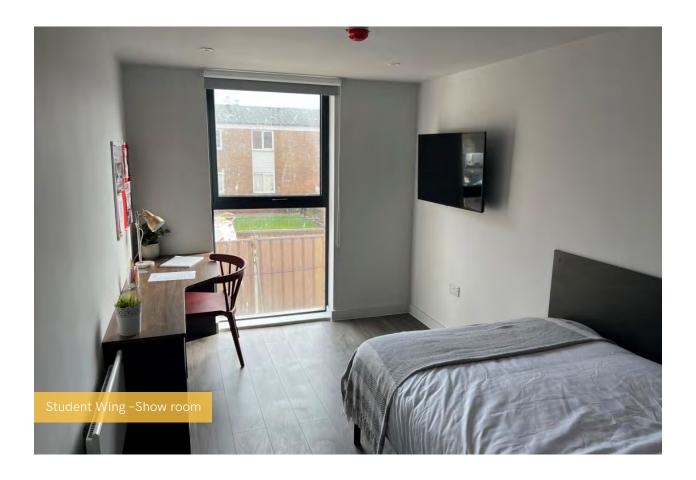

Electrical, plumbing and heating first fixes are now complete and second fixes are well underway. Apartment ceiling installation, plaster finishes, doorframes and bathroom sanitary fittings are among the internal works fast approaching completion. Wall and floor tiling has also been completed and signed off in the last reporting period.

## Summary of Works Progressed

- The retaining walls and concrete beam foundations are 95% complete.
- Flat roof coverings including balconies are 100% complete.
- External windows, doors and curtain walling are 99% complete.
- External wall insulation and render is 99% complete.
- The apartment ceiling installation is 99% complete.
- Plaster finishes to walls and ceilings are 98% complete.
- 1st fix electrical, plumbing and heating works are 100% complete.
- Kitchen units and appliances are 92% complete.
- Doorframes are 98% complete.
- Skirting and architraves are 88% complete.
- Bathroom sanitary fittings are 93% complete.
- The wall and floor tiling is 100% complete.
- Carpet and floor finishes are 95% complete.
- Doors and ironmongery are 90% complete.
- Decorations are 87% complete.
- 2nd fix electrical, plumbing and heating works are 82% complete.
- General fixtures and fittings are 30% complete.