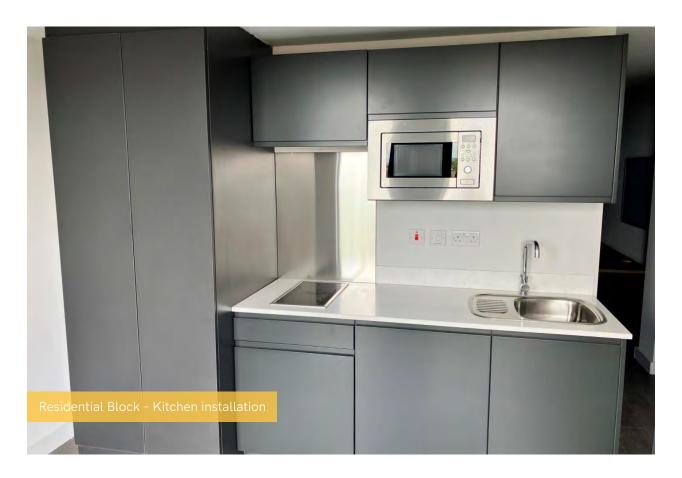

## Summary of Works Progressed

- The retaining walls and concrete beam foundations are 95% complete.
- Flat roof coverings including balconies are 100% complete.
- External windows, doors and curtain walling are 99% complete.
- External wall insulation and render is 99% complete.
- The apartment ceiling installation is 99% complete.
- Plaster finishes to walls and ceilings are 98% complete.
- 1st fix electrical, plumbing and heating works are 100% complete.
- Kitchen units and appliances are 92% complete.
- Doorframes are 98% complete.
- Skirting and architraves are 88% complete.
- Bathroom sanitary fittings are 93% complete.
- The wall and floor tiling is 100% complete.
- Carpet and floor finishes are 95% complete.
- Doors and ironmongery are 90% complete.
- Decorations are 87% complete.
- 2nd fix electrical, plumbing and heating works are 82% complete.
- General fixtures and fittings are 30% complete.