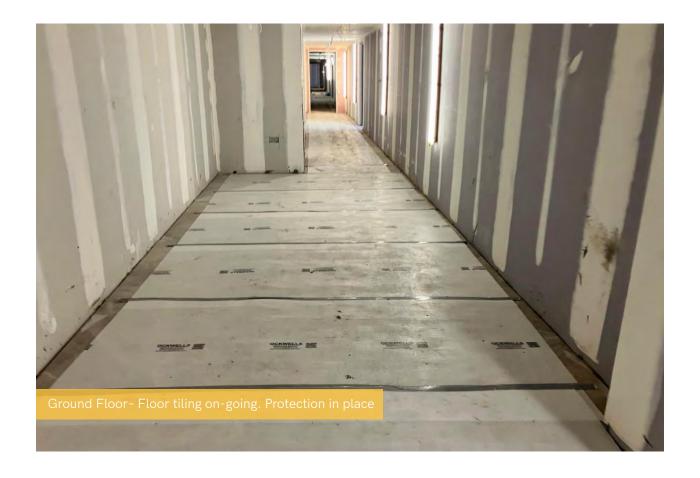

Electrical, plumbing and heating first fixes are now complete and second fixes are well underway. Apartment ceiling installation, plaster finishes, doorframes and bathroom sanitary fittings are among the internal works fast approaching completion. Wall and floor tiling has also been completed and signed off in the last reporting period.