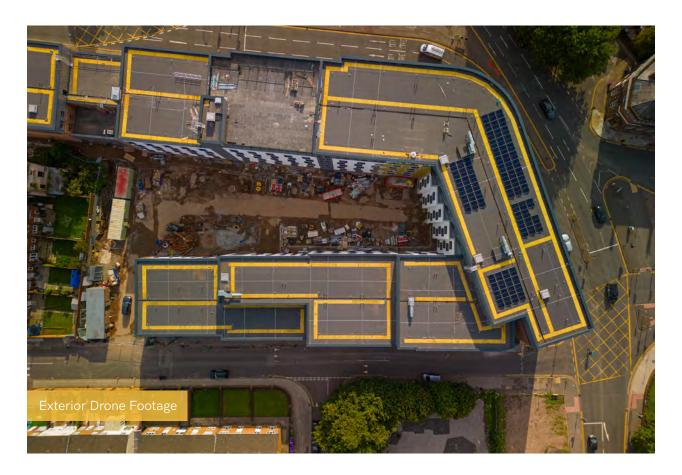

## Estimated Completion Date - September 2023

(Our Post-Payment Team will be in contact shortly to confirm the final steps towards completion).

At Element – The Quarter external works are currently receiving their finishing touches, while major progress continues to be made to the internal fit-out as the on-site team moves ever closer to completion.

## Summary of Works Progressed

- The retaining walls and concrete beam foundations are 95% complete.
- Flat roof coverings including balconies are 100% complete.
- External windows, doors and curtain walling are 99% complete.
- External wall insulation and render is 99% complete.
- The apartment ceiling installation is 99% complete.
- Plaster finishes to walls and ceilings are 98% complete.
- 1st fix electrical, plumbing and heating works are 100% complete.
- Kitchen units and appliances are 92% complete.
- Doorframes are 98% complete.
- Skirting and architraves are 88% complete.
- Bathroom sanitary fittings are 93% complete.
- The wall and floor tiling is 100% complete.
- Carpet and floor finishes are 95% complete.
- Doors and ironmongery are 90% complete.
- Decorations are 87% complete.
- 2nd fix electrical, plumbing and heating works are 82% complete.
- General fixtures and fittings are 30% complete.