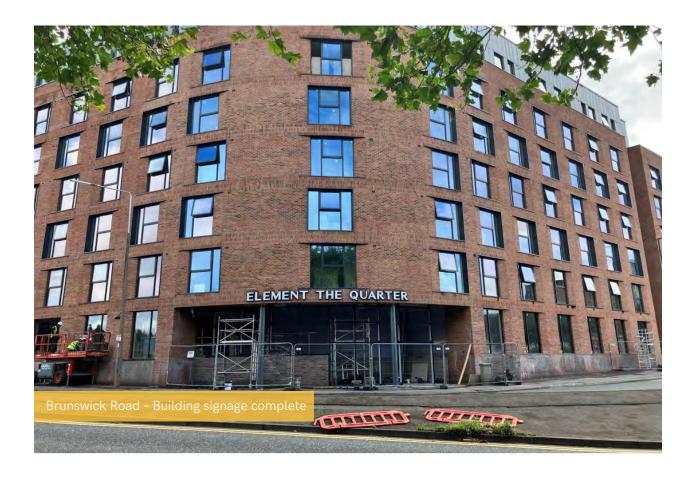

## Estimated Completion Date - September 2023

(Our Post-Payment Team will be in contact shortly to confirm the final steps towards completion).

At Element – The Quarter external works are currently receiving their finishing touches, while major progress continues to be made to the internal fit-out as the on-site team moves ever closer to completion.

Electrical, plumbing and heating first fixes are now complete and second fixes are well underway. Apartment ceiling installation, plaster finishes, doorframes and bathroom sanitary fittings are among the internal works fast approaching completion. Wall and floor tiling has also been completed and signed off in the last reporting period.