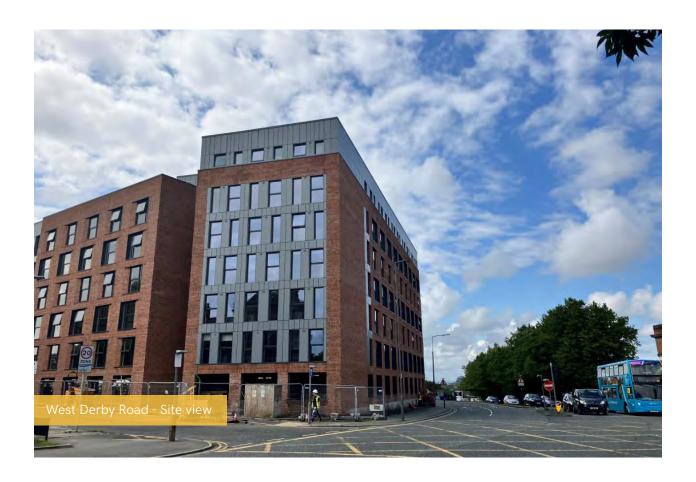

## Estimated Completion Date - September 2023

(Our Post-Payment Team will be in contact shortly to confirm the final steps towards completion).

At Element – The Quarter external works are currently receiving their finishing touches, while major progress continues to be made to the internal fit-out as the on-site team moves ever closer to completion.

Electrical, plumbing and heating first fixes are now complete and second fixes are well underway. Apartment ceiling installation, plaster finishes, doorframes and bathroom sanitary fittings are among the internal works fast approaching completion. Wall and floor tiling has also been completed and signed off in the last reporting period.