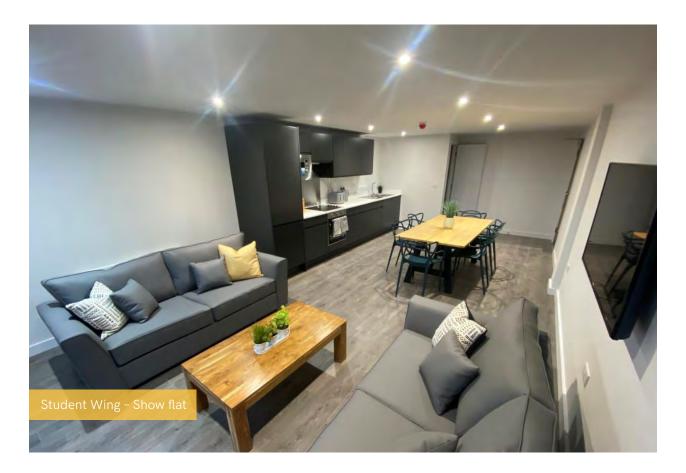

Electrical, plumbing and heating first fixes are now complete and second fixes are well underway. Apartment ceiling installation, plaster finishes, doorframes and bathroom sanitary fittings are among the internal works fast approaching completion. Wall and floor tiling has also been completed and signed off in the last reporting period.

## Summary of Works Progressed

- The retaining walls and concrete beam foundations are 95% complete.
- Flat roof coverings including balconies are 100% complete.
- External windows, doors and curtain walling are 99% complete.
- External wall insulation and render is 99% complete.
- The apartment ceiling installation is 99% complete.
- Plaster finishes to walls and ceilings are 98% complete.
- 1st fix electrical, plumbing and heating works are 100% complete.
- Kitchen units and appliances are 92% complete.
- Doorframes are 98% complete.
- Skirting and architraves are 88% complete.
- Bathroom sanitary fittings are 93% complete.
- The wall and floor tiling is 100% complete.
- Carpet and floor finishes are 95% complete.
- Doors and ironmongery are 90% complete.
- Decorations are 87% complete.
- 2nd fix electrical, plumbing and heating works are 82% complete.
- General fixtures and fittings are 30% complete.