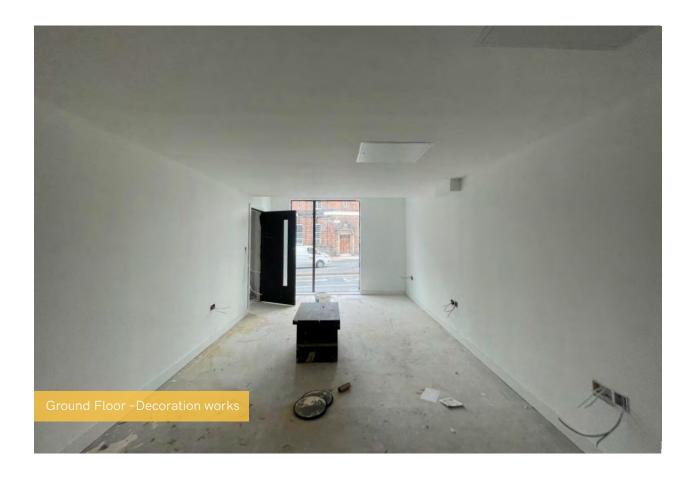

## Summary of Works Progressed

- The retaining walls and concrete beam foundations are 95% complete.
- Flat roof coverings including balconies are 100% complete.
- External windows, doors and curtain walling are 99% complete.
- External wall insulation and render is 99% complete.
- The apartment ceiling installation is 99% complete.
- Plaster finishes to walls and ceilings are 98% complete.
- 1st fix electrical, plumbing and heating works are 100% complete.
- Kitchen units and appliances are 92% complete.
- Doorframes are 98% complete.
- Skirting and architraves are 88% complete.
- Bathroom sanitary fittings are 93% complete.
- The wall and floor tiling is 100% complete.
- Carpet and floor finishes are 95% complete.
- Doors and ironmongery are 90% complete.
- Decorations are 87% complete.
- 2nd fix electrical, plumbing and heating works are 82% complete.
- General fixtures and fittings are 30% complete.