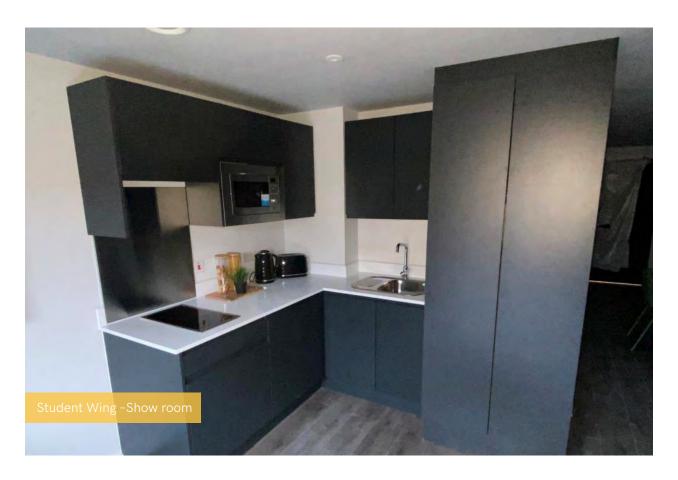

## Summary of Works Progressed

- The retaining walls and concrete beam foundations are 95% complete.
- Flat roof coverings including balconies are 100% complete.
- External windows, doors and curtain walling are 99% complete.
- External wall insulation and render is 99% complete.
- The apartment ceiling installation is 99% complete.
- Plaster finishes to walls and ceilings are 98% complete.
- 1st fix electrical, plumbing and heating works are 100% complete.
- Kitchen units and appliances are 92% complete.
- Doorframes are 98% complete.
- Skirting and architraves are 88% complete.
- Bathroom sanitary fittings are 93% complete.
- The wall and floor tiling is 100% complete.
- Carpet and floor finishes are 95% complete.
- Doors and ironmongery are 90% complete.
- Decorations are 87% complete.
- 2nd fix electrical, plumbing and heating works are 82% complete.
- General fixtures and fittings are 30% complete.