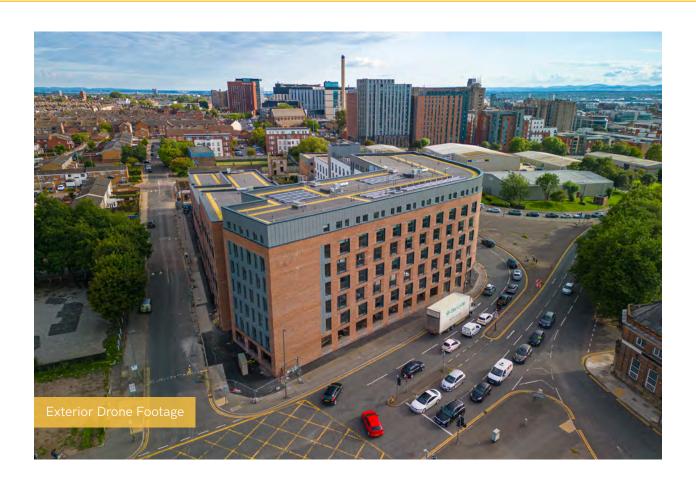

## Estimated Completion Date - September 2023

(Our Post-Payment Team will be in contact shortly to confirm the final steps towards completion).

At Element – The Quarter external works are currently receiving their finishing touches, while major progress continues to be made to the internal fit-out as the on-site team moves ever closer to completion.

## Summary of Works Progressed

- The retaining walls and concrete beam foundations are 95% complete.
- Flat roof coverings including balconies are 100% complete.
- External windows, doors and curtain walling are 99% complete.
- External wall insulation and render is 99% complete.
- The apartment ceiling installation is 99% complete.
- Plaster finishes to walls and ceilings are 98% complete.
- 1st fix electrical, plumbing and heating works are 100% complete.
- Kitchen units and appliances are 92% complete.
- Doorframes are 98% complete.
- Skirting and architraves are 88% complete.
- Bathroom sanitary fittings are 93% complete.
- The wall and floor tiling is 100% complete.
- Carpet and floor finishes are 95% complete.
- Doors and ironmongery are 90% complete.
- Decorations are 87% complete.
- 2nd fix electrical, plumbing and heating works are 82% complete.
- General fixtures and fittings are 30% complete.