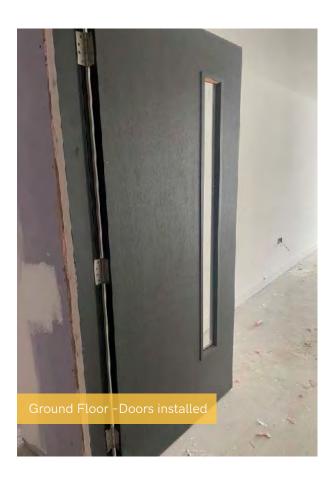

## Summary of Works Progressed

- The retaining walls and concrete beam foundations are 95% complete.
- Flat roof coverings including balconies are 100% complete.
- External windows, doors and curtain walling are 99% complete.
- External wall insulation and render is 99% complete.
- The apartment ceiling installation is 99% complete.
- Plaster finishes to walls and ceilings are 98% complete.
- 1st fix electrical, plumbing and heating works are 100% complete.
- Kitchen units and appliances are 92% complete.
- Doorframes are 98% complete.
- Skirting and architraves are 88% complete.
- Bathroom sanitary fittings are 93% complete.
- The wall and floor tiling is 100% complete.
- Carpet and floor finishes are 95% complete.
- Doors and ironmongery are 90% complete.
- Decorations are 87% complete.
- 2nd fix electrical, plumbing and heating works are 82% complete.
- General fixtures and fittings are 30% complete.