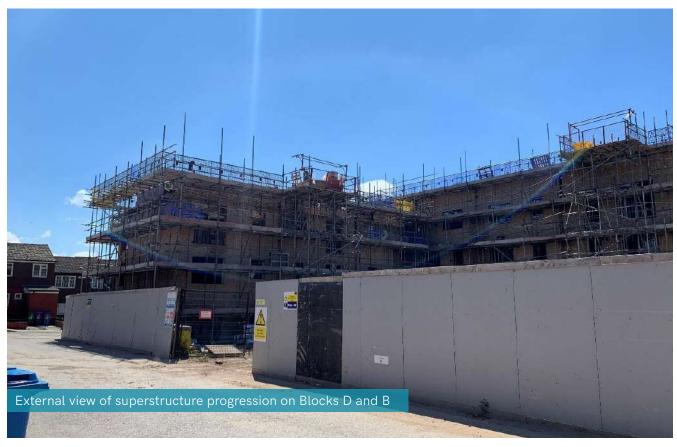

#### June 2022

This month at City Residence – The Apartments, completion of the superstructure brickwork has taken place, as well as finalisations being made to the roof and single ply membrane.

Another task now nearing completion is the sprinkler system installation, plus clear development is being made to the soil vent and internal drainage. Work has also commenced on the tiling of the bathrooms.

#### **Summary of Works Progressed**

Completion of superstructure brickwork

Roof and single ply membrane is nearing completion

Clear development of sprinkler system installation

Progression of soil vent and internal drainage