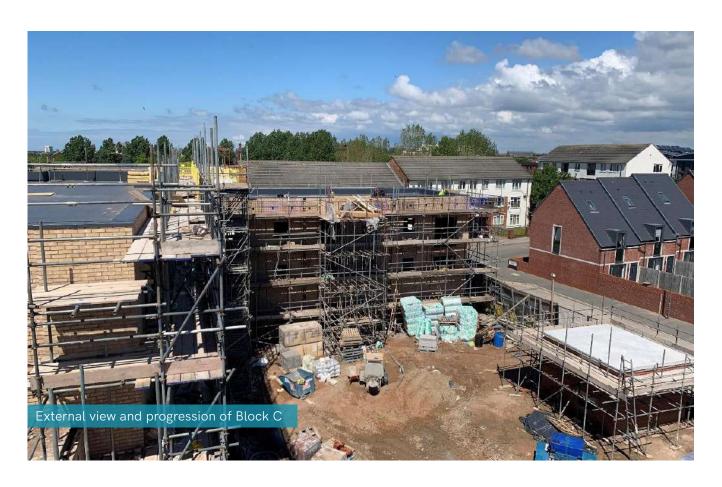

#### June 2022

This month at City Residence – The Apartments, completion of the superstructure brickwork has taken place, as well as finalisations being made to the roof and single ply membrane.

Another task now nearing completion is the sprinkler system installation, plus clear development is being made to the soil vent and internal drainage. Work has also commenced on the tiling of the bathrooms.