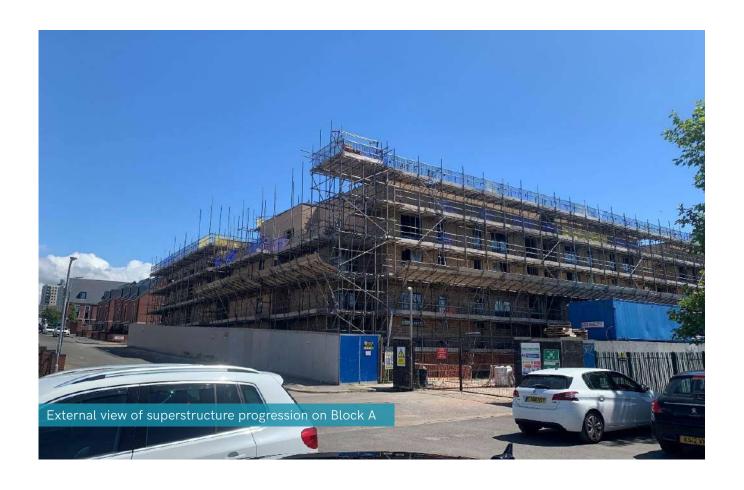

#### June 2022

This month at City Residence – The Apartments, completion of the superstructure brickwork has taken place, as well as finalisations being made to the roof and single ply membrane.

Another task now nearing completion is the sprinkler system installation, plus clear development is being made to the soil vent and internal drainage. Work has also commenced on the tiling of the bathrooms.

#### **Summary of Works Progressed**

Completion of superstructure brickwork

Roof and single ply membrane is nearing completion

Clear development of sprinkler system installation

Progression of soil vent and internal drainage