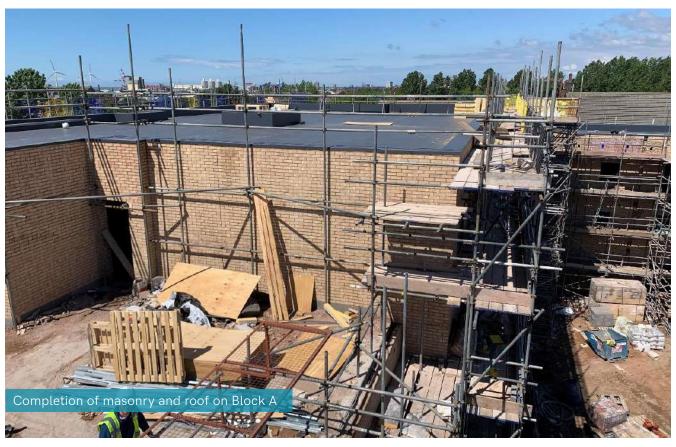

#### **Summary of Works Progressed**

Completion of superstructure brickwork

Roof and single ply membrane is nearing completion

Clear development of sprinkler system installation

Progression of soil vent and internal drainage