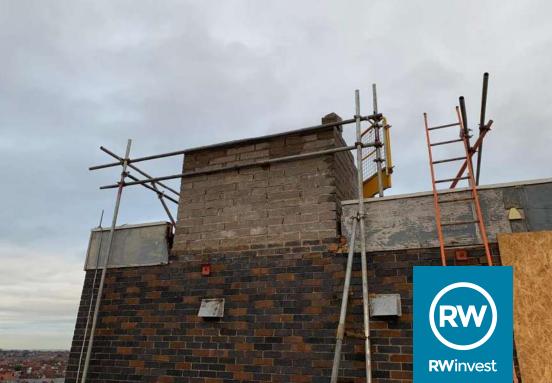

## Crosby Gardens Crosby Road North, Liverpool, L22 0NY

The main contract works are underway at Phase 1 Crosby Gardens and great progress has been made across multiple areas of construction. From the roof and external facade to joinery, drainage and tiling to the interiors, the property is starting to take shape.

## **Works Progressed**

- Roof works
- Progression of lift
- Window installation
- External façade works
- Internal partition walls and plastering
- Ceilings and soffits throughout
- Mechanical and electrical works
- Joinery
- Drainage
- Sanitaryware including shower trays
- Corridors
- Tiling