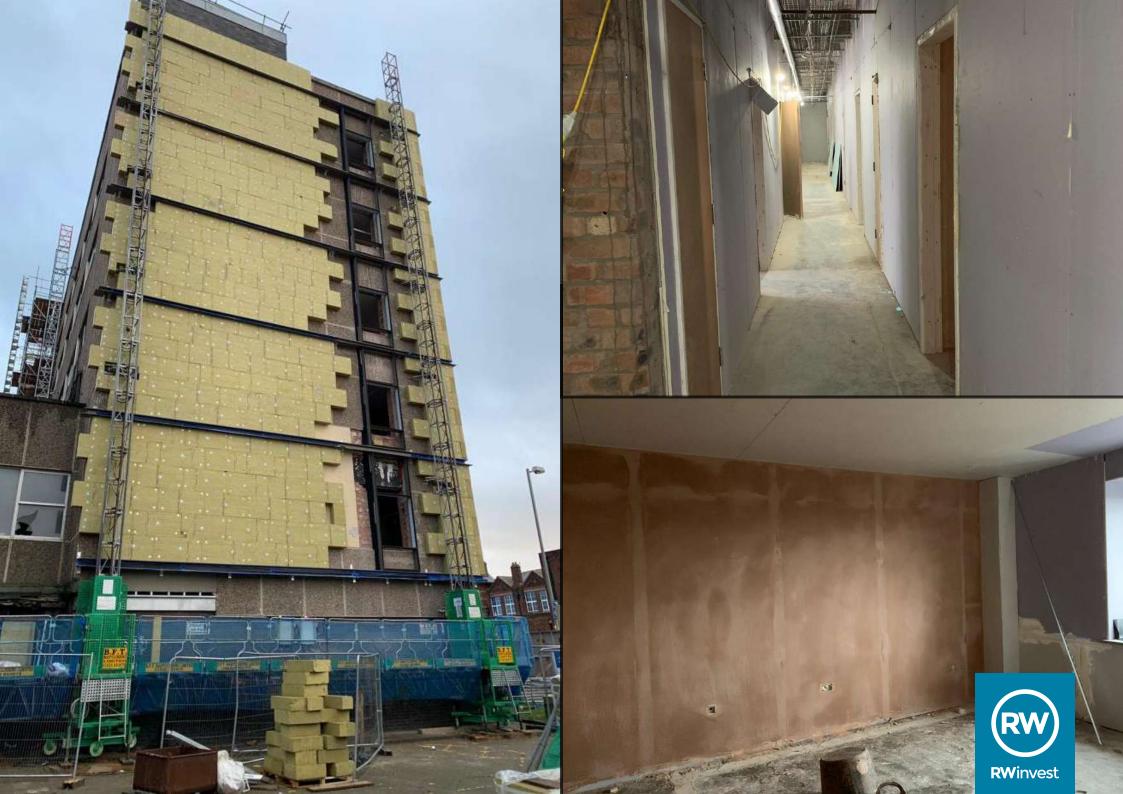

## Crosby Gardens Crosby Road North, Liverpool, L22 0NY

The main contract works are underway at Phase 1 Crosby Gardens and great progress has been made across multiple areas of construction. From the roof and external facade to joinery, drainage and tiling to the interiors, the property is starting to take shape.

## **Works Progressed**

- Roof works
- Progression of lift
- Window installation
- External façade works
- Internal partition walls and plastering
- Ceilings and soffits throughout
- Mechanical and electrical works
- Joinery
- Drainage
- Sanitaryware including shower trays
- Corridors
- Tiling