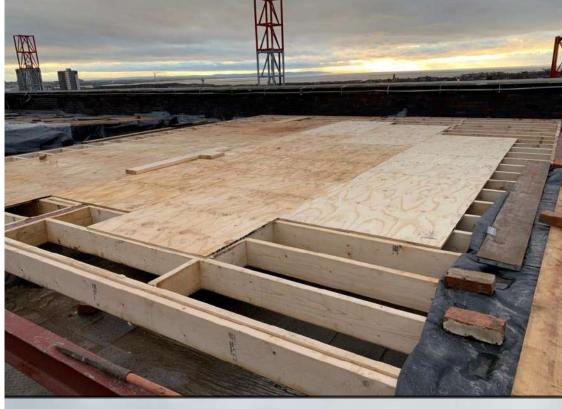

## Crosby Gardens Crosby Road North, Liverpool, L22 0NY

The main contract works are underway at Phase 1 Crosby Gardens and great progress has been made across multiple areas of construction. From the roof and external facade to joinery, drainage and tiling to the interiors, the property is starting to take shape.

## **Works Progressed**

- Roof works
- Progression of lift
- Window installation
- External façade works
- Internal partition walls and plastering
- Ceilings and soffits throughout
- Mechanical and electrical works
- Joinery
- Drainage
- Sanitaryware including shower trays
- Corridors
- Tiling