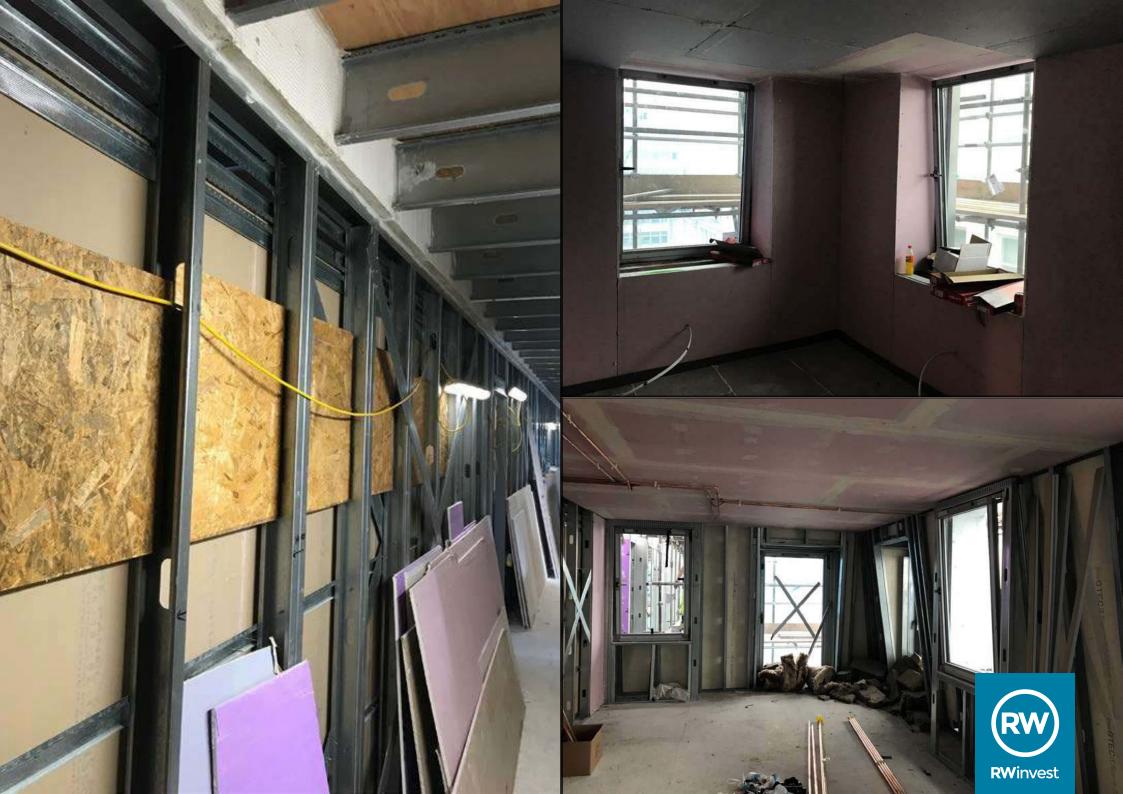

## **Works Completed**

Apartment walls and ceilings Plaster finishes on walls and ceilings First fix electrical works First fix plumbing and heating works Kitchen units and appliances installed Skirting and architraves Bathroom fittings Wall and floor tiling Carpet floor finishes Doors and ironmongery Decorations Second fix electrical works Second fix plumbing and heating works Steel frame stanchions and roof decking framework Lift and stair core steel frame Protective fire coatings on steel frame Fire batts protection installed to steel floor beams Steel floor joists and bracket support Timber floor decking Steel staircase Steel frame system external walls Metal floor joists to upper floors Structural partitions Roof joists Flat roof covering

## **Works Progressed**

Basement fit out is 25% complete Conversion apartment walls and ceilings framework on 5th floor Zinc cladding is more than halfway complete Curtain walling and windows will be complete shortly Partition walls and ceiling framework is 30% complete Mechanical and electrical services have commenced