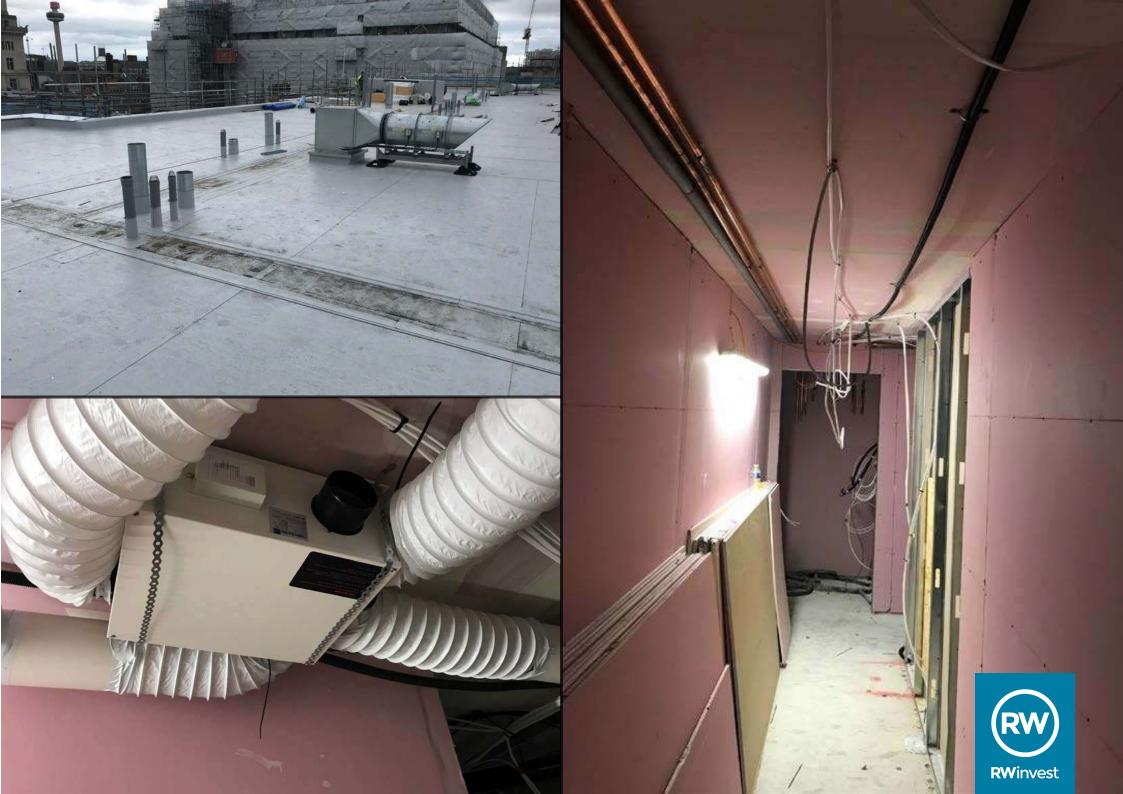

## **Works Completed**

Apartment walls and ceilings Plaster finishes on walls and ceilings First fix electrical works First fix plumbing and heating works Kitchen units and appliances installed Skirting and architraves Bathroom fittings Wall and floor tiling Carpet floor finishes Doors and ironmongery Decorations Second fix electrical works Second fix plumbing and heating works Steel frame stanchions and roof decking framework Lift and stair core steel frame Protective fire coatings on steel frame Fire batts protection installed to steel floor beams Steel floor joists and bracket support Timber floor decking Steel staircase Steel frame system external walls Metal floor joists to upper floors Structural partitions Roof joists Flat roof covering

## **Works Progressed**

Basement fit out is 25% complete Conversion apartment walls and ceilings framework on 5th floor Zinc cladding is more than halfway complete Curtain walling and windows will be complete shortly Partition walls and ceiling framework is 30% complete Mechanical and electrical services have commenced