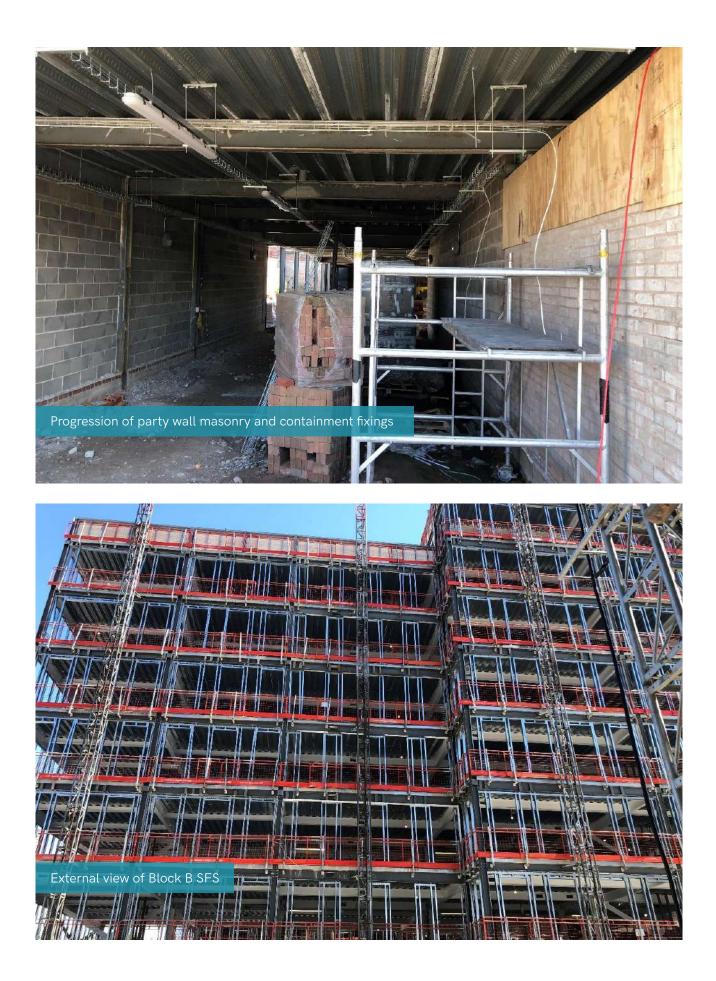

#### Summary of Works Progressed

Completion of steel framing system on Block C Intumescent paint is 100% complete Finalisations to the show flat on Block D Substation is nearing completion 1st fix mechanical, engineering, and containment for electrical works to Blocks A and D all nearing completion and 2nd fixes now progressing Steel frame on Block E rapidly developing Block E stairs now installed Finalisations to internal partitioning and boarding to Blocks A and D Framing for combination units within the bathrooms on Blocks A and D nearing completion Progression of concrete pour on Block E 1st fix joinery to Blocks A and D are rapidly developing Development of wall and ceiling finishes Plastering is clearly progressing Advancement of hot water cylinder installations Tiling and sanitaryware developing Development of brick superstructure masonry Continuation of kitchens Commencement of ground floor curtain walling on Block D Drainage installation works continue

### Works Anticipated

Completion of the show flat Substation to be finished Conclusion of steelwork superstructure on Block E Completion of concrete pour on Block E Finalisations to internal stud work partitions and boarding on Block A and D Bathroom unit framing and sanitaryware in Block D to be completed Near completion of first fix mechanical and electrical and joinery Boarding and plastering on Blocks D and A nearing finalisation Progression of lift installation Continuation of 2nd fixes on Blocks D and A Development of finishes Advancement of hot water cylinder installations Progression of brickwork Continuation of kitchens Development of drainage Progression of curtain walling