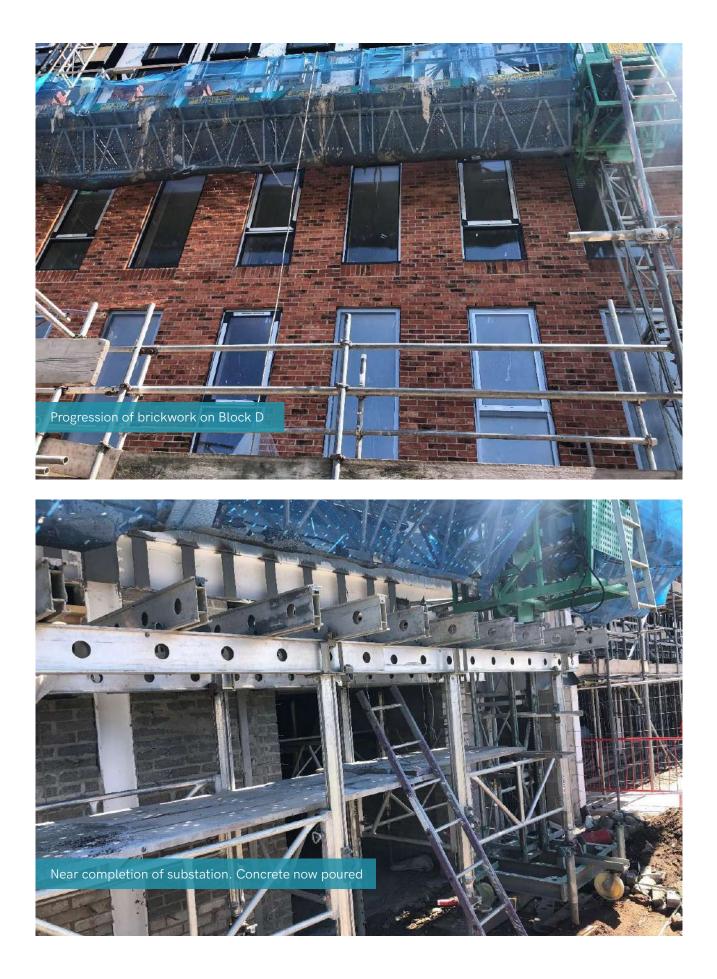

### June 2022

This month at One Baltic Square, the intumescent paint across the site and the steel framing system in Block C are now both complete. Block E's stairs have also been installed.

Another task almost nearing completion is the internal partitioning and boarding to Blocks A and D, as well as clear advancement being made to the framing for combination units within the bathrooms of the same blocks.

#### Summary of Works Progressed

Completion of steel framing system on Block C Intumescent paint is 100% complete Finalisations to the show flat on Block D Substation is nearing completion 1st fix mechanical, engineering, and containment for electrical works to Blocks A and D all nearing completion and 2nd fixes now progressing Steel frame on Block E rapidly developing Block E stairs now installed Finalisations to internal partitioning and boarding to Blocks A and D Framing for combination units within the bathrooms on Blocks A and D nearing completion Progression of concrete pour on Block E 1st fix joinery to Blocks A and D are rapidly developing Development of wall and ceiling finishes Plastering is clearly progressing Advancement of hot water cylinder installations Tiling and sanitaryware developing Development of brick superstructure masonry Continuation of kitchens Commencement of ground floor curtain walling on Block D Drainage installation works continue