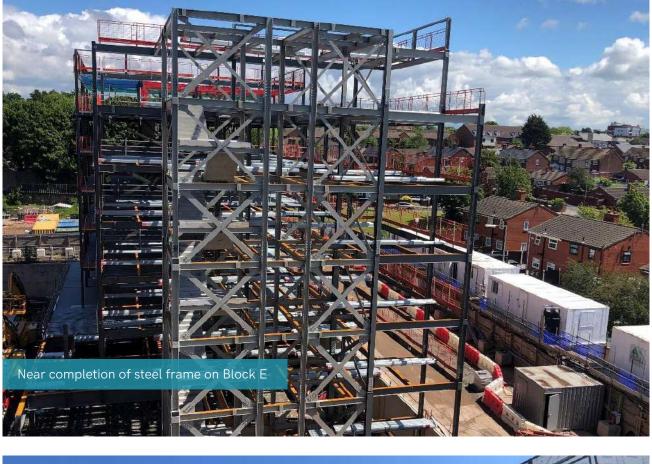

### June 2022

This month at One Baltic Square, the intumescent paint across the site and the steel framing system in Block C are now both complete. Block E's stairs have also been installed.

Another task almost nearing completion is the internal partitioning and boarding to Blocks A and D, as well as clear advancement being made to the framing for combination units within the bathrooms of the same blocks.

#### Summary of Works Progressed

Completion of steel framing system on Block C Intumescent paint is 100% complete Finalisations to the show flat on Block D Substation is nearing completion 1st fix mechanical, engineering, and containment for electrical works to Blocks A and D all nearing completion and 2nd fixes now progressing Steel frame on Block E rapidly developing Block E stairs now installed Finalisations to internal partitioning and boarding to Blocks A and D Framing for combination units within the bathrooms on Blocks A and D nearing completion Progression of concrete pour on Block E 1st fix joinery to Blocks A and D are rapidly developing Development of wall and ceiling finishes Plastering is clearly progressing Advancement of hot water cylinder installations Tiling and sanitaryware developing Development of brick superstructure masonry Continuation of kitchens Commencement of ground floor curtain walling on Block D Drainage installation works continue

### Works Anticipated

Completion of the show flat Substation to be finished Conclusion of steelwork superstructure on Block E Completion of concrete pour on Block E Finalisations to internal stud work partitions and boarding on Block A and D Bathroom unit framing and sanitaryware in Block D to be completed Near completion of first fix mechanical and electrical and joinery Boarding and plastering on Blocks D and A nearing finalisation Progression of lift installation Continuation of 2nd fixes on Blocks D and A Development of finishes Advancement of hot water cylinder installations Progression of brickwork Continuation of kitchens Development of drainage Progression of curtain walling