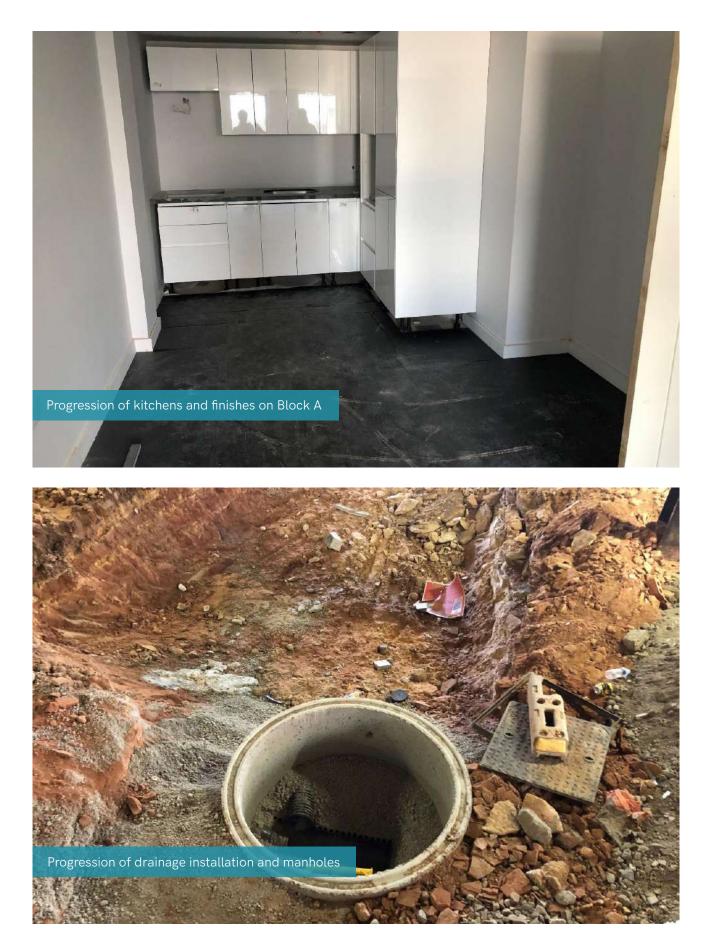

#### Summary of Works Progressed

Completion of steel framing system on Block C Intumescent paint is 100% complete Finalisations to the show flat on Block D Substation is nearing completion 1st fix mechanical, engineering, and containment for electrical works to Blocks A and D all nearing completion and 2nd fixes now progressing Steel frame on Block E rapidly developing Block E stairs now installed Finalisations to internal partitioning and boarding to Blocks A and D Framing for combination units within the bathrooms on Blocks A and D nearing completion Progression of concrete pour on Block E 1st fix joinery to Blocks A and D are rapidly developing Development of wall and ceiling finishes Plastering is clearly progressing Advancement of hot water cylinder installations Tiling and sanitaryware developing Development of brick superstructure masonry Continuation of kitchens Commencement of ground floor curtain walling on Block D Drainage installation works continue

### Works Anticipated

Completion of the show flat Substation to be finished Conclusion of steelwork superstructure on Block E Completion of concrete pour on Block E Finalisations to internal stud work partitions and boarding on Block A and D Bathroom unit framing and sanitaryware in Block D to be completed Near completion of first fix mechanical and electrical and joinery Boarding and plastering on Blocks D and A nearing finalisation Progression of lift installation Continuation of 2nd fixes on Blocks D and A Development of finishes Advancement of hot water cylinder installations Progression of brickwork Continuation of kitchens Development of drainage Progression of curtain walling

Final finishes and fixings on Block D

Liverpool +44 (0)151 808 1250 London +44 (0)207 100 4141 Manchester +44 (0) 161 884 1305