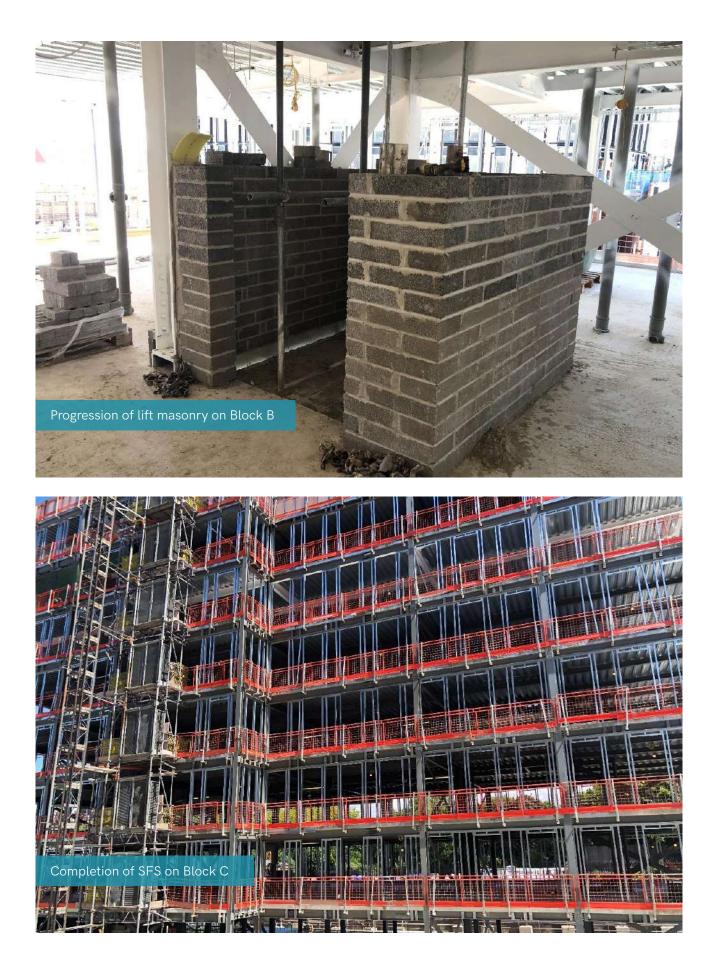

### June 2022

This month at One Baltic Square, the intumescent paint across the site and the steel framing system in Block C are now both complete. Block E's stairs have also been installed.

Another task almost nearing completion is the internal partitioning and boarding to Blocks A and D, as well as clear advancement being made to the framing for combination units within the bathrooms of the same blocks.

#### Summary of Works Progressed

Completion of steel framing system on Block C Intumescent paint is 100% complete Finalisations to the show flat on Block D Substation is nearing completion 1st fix mechanical, engineering, and containment for electrical works to Blocks A and D all nearing completion and 2nd fixes now progressing Steel frame on Block E rapidly developing Block E stairs now installed Finalisations to internal partitioning and boarding to Blocks A and D Framing for combination units within the bathrooms on Blocks A and D nearing completion Progression of concrete pour on Block E 1st fix joinery to Blocks A and D are rapidly developing Development of wall and ceiling finishes Plastering is clearly progressing Advancement of hot water cylinder installations Tiling and sanitaryware developing Development of brick superstructure masonry Continuation of kitchens Commencement of ground floor curtain walling on Block D Drainage installation works continue