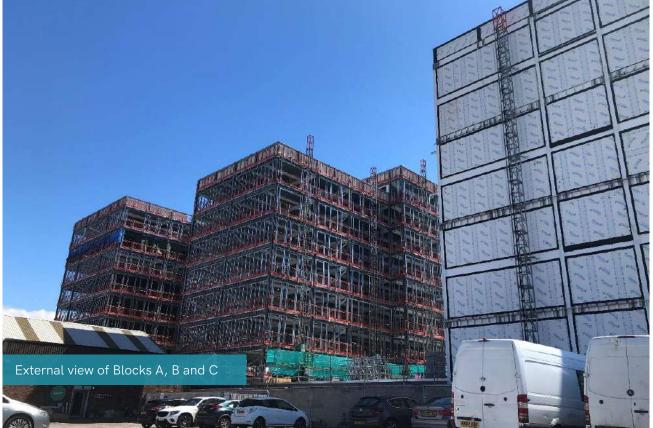

### June 2022

This month at One Baltic Square, the intumescent paint across the site and the steel framing system in Block C are now both complete. Block E's stairs have also been installed.

Another task almost nearing completion is the internal partitioning and boarding to Blocks A and D, as well as clear advancement being made to the framing for combination units within the bathrooms of the same blocks.

#### Summary of Works Progressed

Completion of steel framing system on Block C Intumescent paint is 100% complete Finalisations to the show flat on Block D Substation is nearing completion 1st fix mechanical, engineering, and containment for electrical works to Blocks A and D all nearing completion and 2nd fixes now progressing Steel frame on Block E rapidly developing Block E stairs now installed Finalisations to internal partitioning and boarding to Blocks A and D Framing for combination units within the bathrooms on Blocks A and D nearing completion Progression of concrete pour on Block E 1st fix joinery to Blocks A and D are rapidly developing Development of wall and ceiling finishes Plastering is clearly progressing Advancement of hot water cylinder installations Tiling and sanitaryware developing Development of brick superstructure masonry Continuation of kitchens Commencement of ground floor curtain walling on Block D Drainage installation works continue