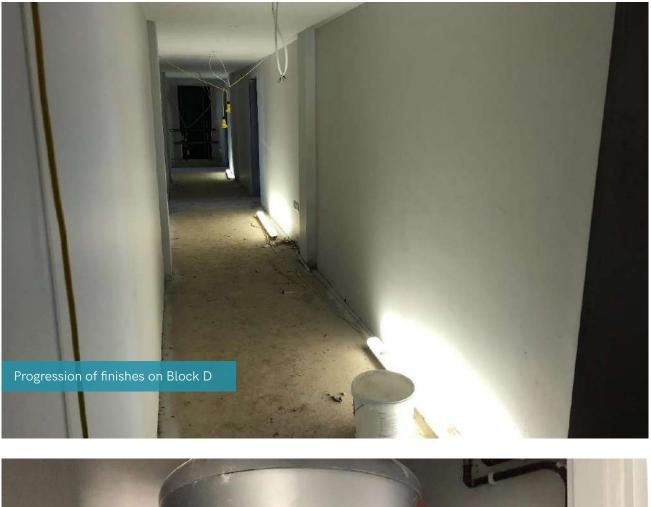

#### Summary of Works Progressed

Completion of steel framing system on Block C Intumescent paint is 100% complete Finalisations to the show flat on Block D Substation is nearing completion 1st fix mechanical, engineering, and containment for electrical works to Blocks A and D all nearing completion and 2nd fixes now progressing Steel frame on Block E rapidly developing Block E stairs now installed Finalisations to internal partitioning and boarding to Blocks A and D Framing for combination units within the bathrooms on Blocks A and D nearing completion Progression of concrete pour on Block E 1st fix joinery to Blocks A and D are rapidly developing Development of wall and ceiling finishes Plastering is clearly progressing Advancement of hot water cylinder installations Tiling and sanitaryware developing Development of brick superstructure masonry Continuation of kitchens Commencement of ground floor curtain walling on Block D Drainage installation works continue

Final finishes and fixings on Block D

Liverpool +44 (0)151 808 1250 London +44 (0)207 100 4141 Manchester +44 (0) 161 884 1305