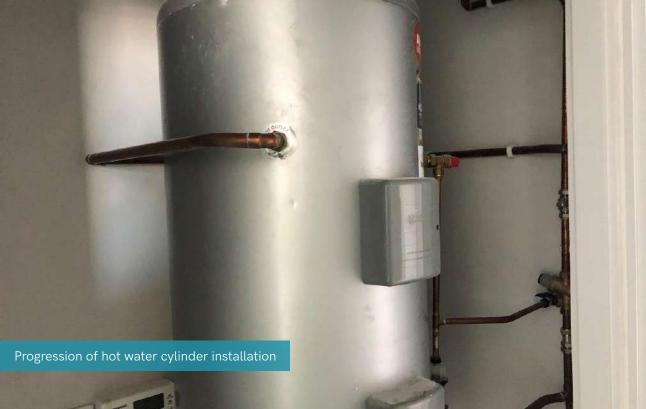

#### Summary of Works Progressed

Completion of steel framing system on Block C Intumescent paint is 100% complete Finalisations to the show flat on Block D Substation is nearing completion 1st fix mechanical, engineering, and containment for electrical works to Blocks A and D all nearing completion and 2nd fixes now progressing Steel frame on Block E rapidly developing Block E stairs now installed Finalisations to internal partitioning and boarding to Blocks A and D Framing for combination units within the bathrooms on Blocks A and D nearing completion Progression of concrete pour on Block E 1st fix joinery to Blocks A and D are rapidly developing Development of wall and ceiling finishes Plastering is clearly progressing Advancement of hot water cylinder installations Tiling and sanitaryware developing Development of brick superstructure masonry Continuation of kitchens Commencement of ground floor curtain walling on Block D Drainage installation works continue

### Works Anticipated

Completion of the show flat Substation to be finished Conclusion of steelwork superstructure on Block E Completion of concrete pour on Block E Finalisations to internal stud work partitions and boarding on Block A and D Bathroom unit framing and sanitaryware in Block D to be completed Near completion of first fix mechanical and electrical and joinery Boarding and plastering on Blocks D and A nearing finalisation Progression of lift installation Continuation of 2nd fixes on Blocks D and A Development of finishes Advancement of hot water cylinder installations Progression of brickwork Continuation of kitchens Development of drainage Progression of curtain walling