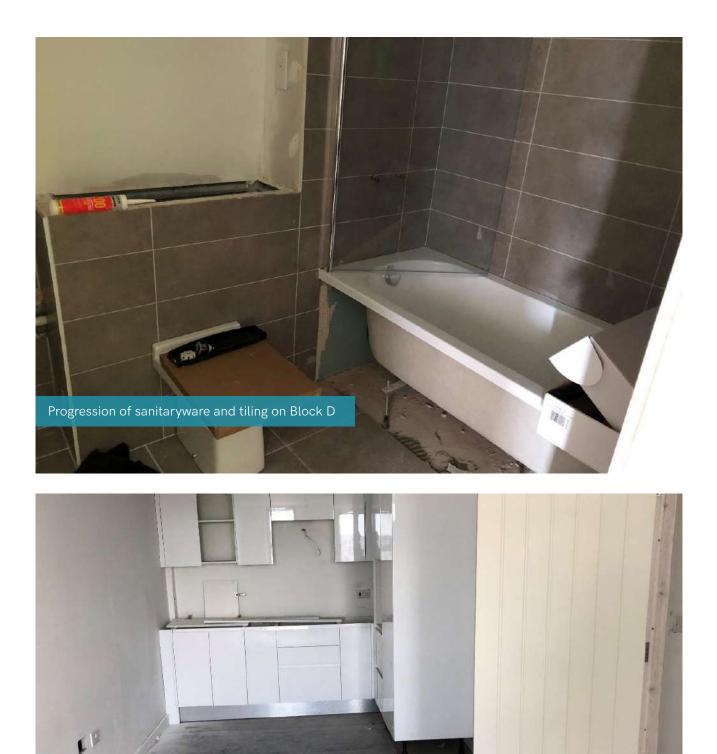

#### Summary of Works Progressed

Completion of steel framing system on Block C Intumescent paint is 100% complete Finalisations to the show flat on Block D Substation is nearing completion 1st fix mechanical, engineering, and containment for electrical works to Blocks A and D all nearing completion and 2nd fixes now progressing Steel frame on Block E rapidly developing Block E stairs now installed Finalisations to internal partitioning and boarding to Blocks A and D Framing for combination units within the bathrooms on Blocks A and D nearing completion Progression of concrete pour on Block E 1st fix joinery to Blocks A and D are rapidly developing Development of wall and ceiling finishes Plastering is clearly progressing Advancement of hot water cylinder installations Tiling and sanitaryware developing Development of brick superstructure masonry Continuation of kitchens Commencement of ground floor curtain walling on Block D Drainage installation works continue