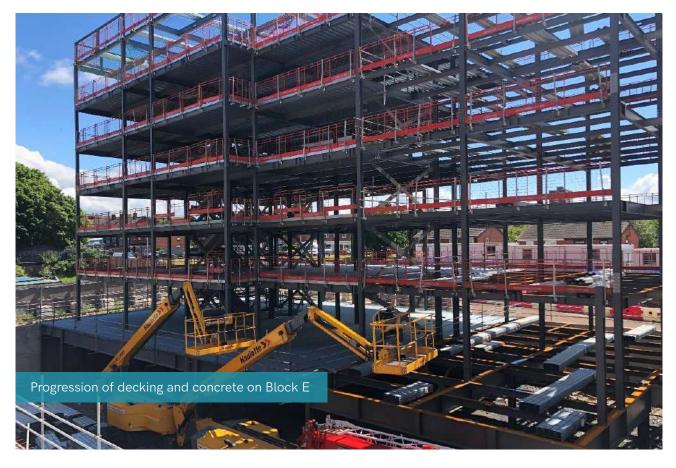

#### Summary of Works Progressed

Completion of steel framing system on Block C Intumescent paint is 100% complete Finalisations to the show flat on Block D Substation is nearing completion 1st fix mechanical, engineering, and containment for electrical works to Blocks A and D all nearing completion and 2nd fixes now progressing Steel frame on Block E rapidly developing Block E stairs now installed Finalisations to internal partitioning and boarding to Blocks A and D Framing for combination units within the bathrooms on Blocks A and D nearing completion Progression of concrete pour on Block E 1st fix joinery to Blocks A and D are rapidly developing Development of wall and ceiling finishes Plastering is clearly progressing Advancement of hot water cylinder installations Tiling and sanitaryware developing Development of brick superstructure masonry Continuation of kitchens Commencement of ground floor curtain walling on Block D Drainage installation works continue

### Works Anticipated

Completion of the show flat Substation to be finished Conclusion of steelwork superstructure on Block E Completion of concrete pour on Block E Finalisations to internal stud work partitions and boarding on Block A and D Bathroom unit framing and sanitaryware in Block D to be completed Near completion of first fix mechanical and electrical and joinery Boarding and plastering on Blocks D and A nearing finalisation Progression of lift installation Continuation of 2nd fixes on Blocks D and A Development of finishes Advancement of hot water cylinder installations Progression of brickwork Continuation of kitchens Development of drainage Progression of curtain walling