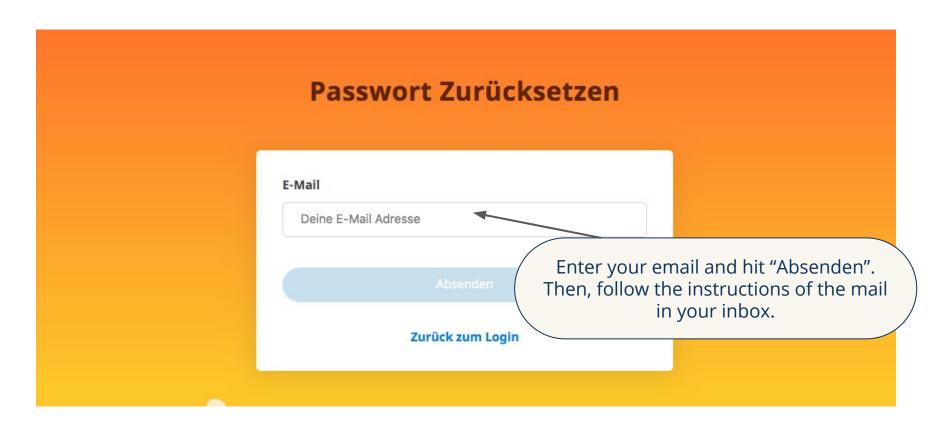

#### Forgot your password?

Go to page 5, click on "Passwort vergessen?" and enter the email you used to sign up.