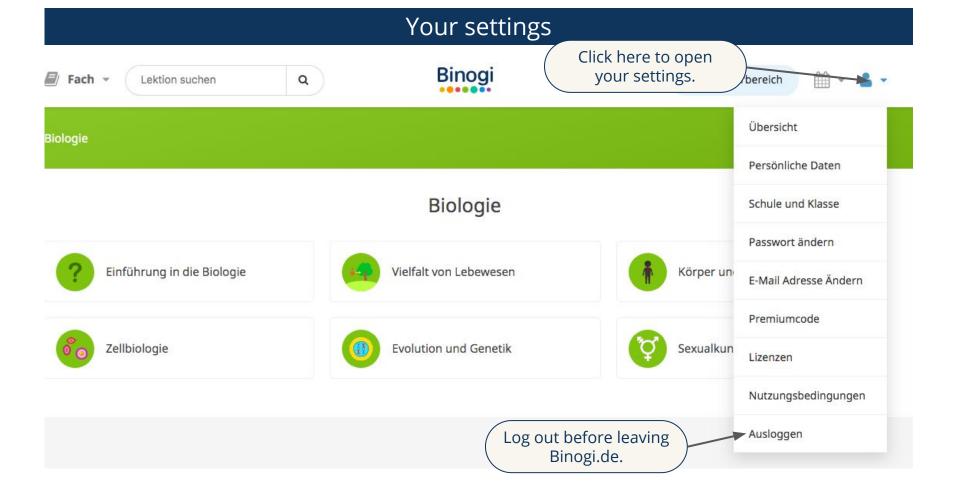

# Table of Contents

| 1. | Table of Contents     | 2   |
|----|-----------------------|-----|
| 2. | Homepage              | 3   |
| 3. | Login                 | 4-5 |
| 4. | Forgot your password? | 6   |
| 5. | Student dashboard     | 7   |
| 6. | Lesson menu           | 8   |
| 7. | Watching a video      | 9   |
| 8. | Choosing a language   | 10  |
| 9. | Quiz                  | 11  |
| 0. | Your settings         | 12  |
|    |                       |     |