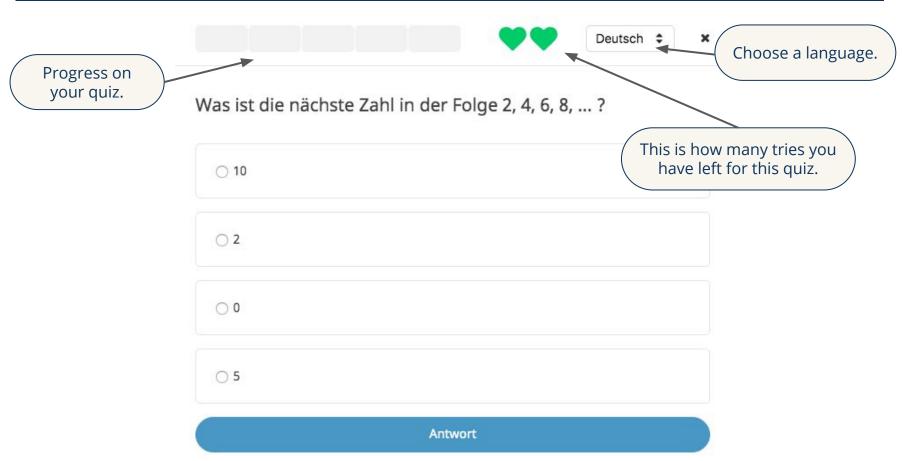

d?





Leg los



#### Lesson menu Here you can find all the Lektion suchen Zum Lehrerbereich different subjects and lessons. Mathematik **Arithmetik** Geometrie Stochastik > Grundlagen Geometrie > Zahlen und Mathematik > Statistik Physik > Grundlagen Arithmetik Vahrscheinlichkeitsrechnung Our content is divided > Rechnen mit negativen Zahlen Chemie in chapters. > > Bruchrechnung ebra > Prozentrechnung und Zinsen > Grundlagen Biologie > > Rechnen mit Formeln ▶ Das Koordinatensystem > Umrechnung Each chapter is divided eichungen Gesellschaftslehre > Wurzelrechnung in sub-chapters. Jadratische Gleichungen > Darstellung von Zahlen Erdkunde > Exponentialrechnung Click a sub-chapter to view the videos. Programmieren > Programme erstellen

#### Watch a video



## Choose a language



## Quiz