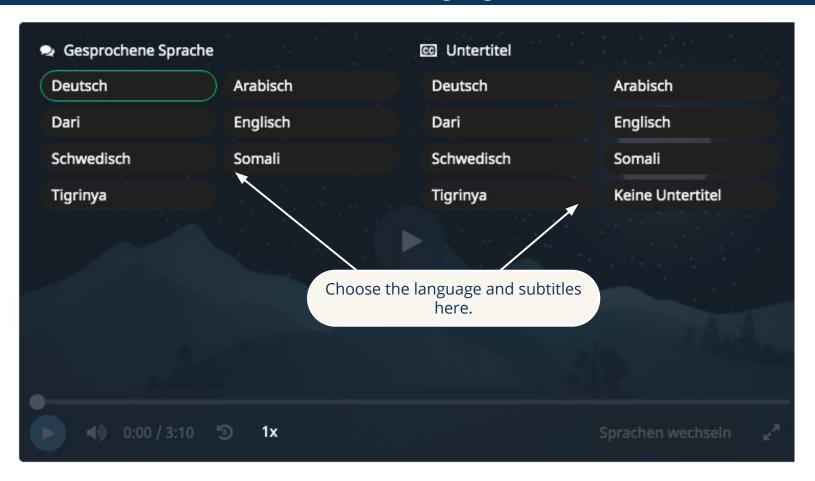

our password?





Leg los



#### Lesson menu Here you can find all the Lektion suchen Zum Lehrerbereich different subjects and lessons. Mathematik **Arithmetik** Geometrie Stochastik > Grundlagen Geometrie > Zahlen und Mathematik > Statistik Physik > Grundlagen Arithmetik Vahrscheinlichkeitsrechnung Our content is divided > Rechnen mit negativen Zahlen Chemie in chapters. > > Bruchrechnung ebra > Prozentrechnung und Zinsen > Grundlagen Biologie > > Rechnen mit Formeln ▶ Das Koordinatensystem > Umrechnung Each chapter is divided eichungen Gesellschaftslehre > Wurzelrechnung in sub-chapters. Jadratische Gleichungen > Darstellung von Zahlen Erdkunde > Exponentialrechnung Click a sub-chapter to view the videos. Programmieren > Programme erstellen

#### Watch a video



## Choose a language



## Quiz