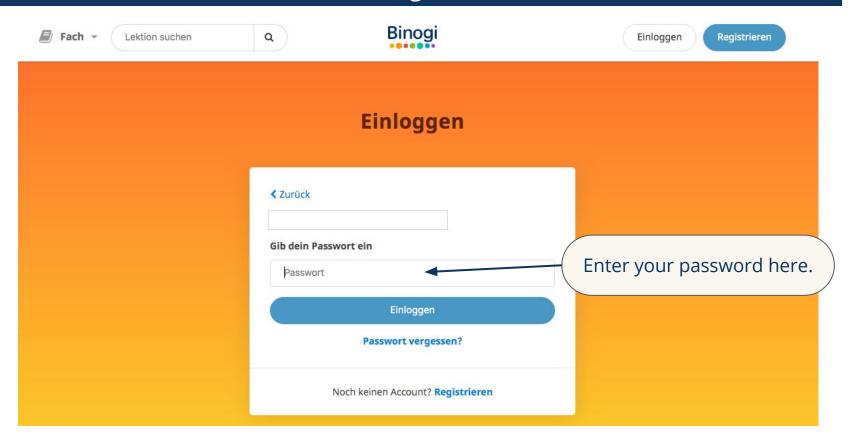

# Table of Contents

| 1. | Table of Contents     | 2   |
|----|-----------------------|-----|
| 2. | Homepage              | 3   |
| 3. | Login                 | 4-5 |
| 4. | Forgot your password? | 6   |
| 5. | Student dashboard     | 7   |
| 6. | Lesson menu           | 8   |
| 7. | Watching a video      | 9   |
| 8. | Choosing a language   | 10  |
| 9. | Quiz                  | 11  |
| 0. | Your settings         | 12  |
|    |                       |     |

#### Homepage



#### Don't have a password yet?

Ask your teacher for a password.

#### Forgot your password?

Go to page 5, click on "Passwort vergessen?" and enter the email you used to sign up.

# Login



# Login



## Forgot your password?





Leg los



#### Lesson menu Here you can find all the Lektion suchen Zum Lehrerbereich different subjects and lessons. Mathematik **Arithmetik** Geometrie Stochastik > Grundlagen Geometrie > Zahlen und Mathematik > Statistik Physik > Grundlagen Arithmetik Vahrscheinlichkeitsrechnung Our content is divided > Rechnen mit negativen Zahlen Chemie in chapters. > > Bruchrechnung ebra > Prozentrechnung und Zinsen > Grundlagen Biologie > > Rechnen mit Formeln ▶ Das Koordinatensystem > Umrechnung Each chapter is divided eichungen Gesellschaftslehre > Wurzelrechnung in sub-chapters. Jadratische Gleichungen > Darstellung von Zahlen Erdkunde > Exponentialrechnung Click a sub-chapter to view the videos. Programmieren > Programme erstellen

#### Watch a video



## Choose