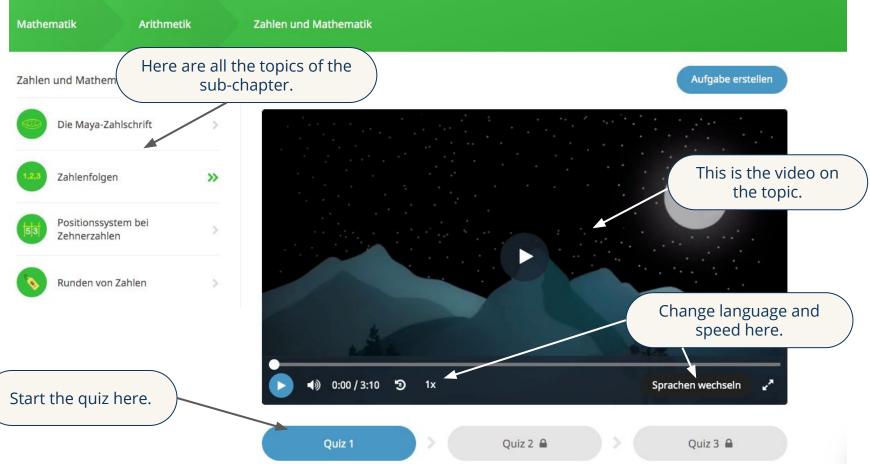

#### Lesson menu Here you can find all the Lektion suchen Zum Lehrerbereich different subjects and lessons. Mathematik **Arithmetik** Geometrie Stochastik > Grundlagen Geometrie > Zahlen und Mathematik > Statistik Physik > Grundlagen Arithmetik Vahrscheinlichkeitsrechnung Our content is divided > Rechnen mit negativen Zahlen Chemie in chapters. > > Bruchrechnung ebra > Prozentrechnung und Zinsen > Grundlagen Biologie > > Rechnen mit Formeln ▶ Das Koordinatensystem > Umrechnung Each chapter is divided eichungen Gesellschaftslehre > Wurzelrechnung in sub-chapters. Jadratische Gleichungen > Darstellung von Zahlen Erdkunde > Exponentialrechnung Click a sub-chapter to view the videos. Programmieren > Programme erstellen

#### Watch a video

## Choose a language

## Quiz