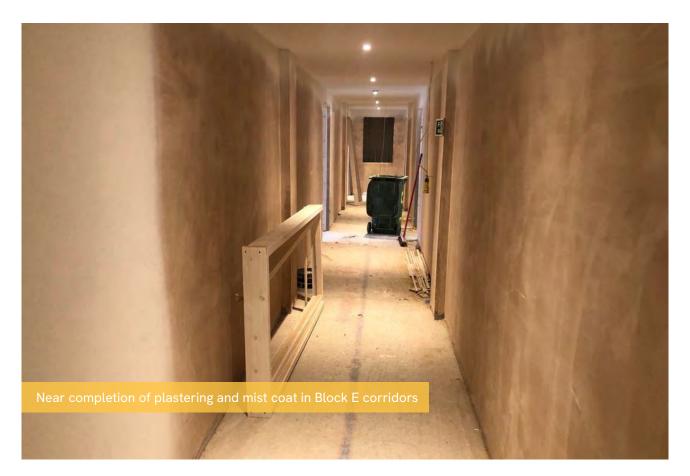

## Summary of Works Progressed

- Completion of IPS (Integrated plumbing system) units.
- Completion of internal boarding.
- Lift installation works continue.
- Nearing completion of M&E works.
- Nearing completion of brickwork.
- Progression of sanitaryware. Nearing completion in Blocks B and C.
- Progression of plastering and mist coat. Nearing completion in Blocks B and C.
- Progression of kitchens in all blocks. Nearing completion in Blocks B and C.
- Progression of internal doors and skirtings.
- Progression of floor finishes.
- Progression of external and S278 works.
- Progression of tiling in all blocks. Nearing completion in Blocks B and C.
- Commencement of handrails.