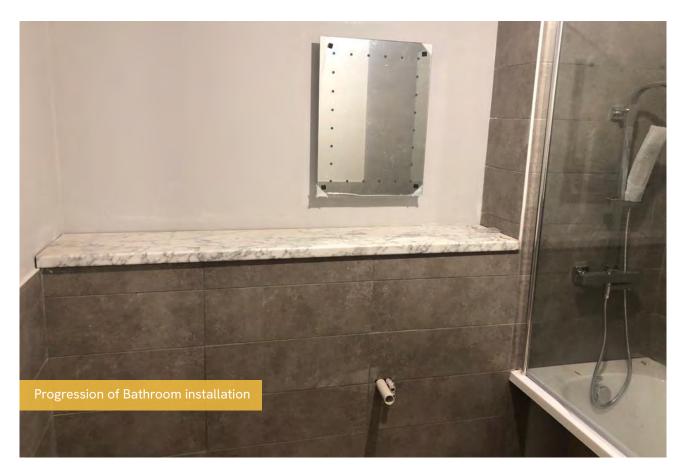

## Summary of Works Progressed

- Completion of IPS (Integrated plumbing system) units.
- Completion of internal boarding.
- Lift installation works continue.
- Nearing completion of M&E works.
- Nearing completion of brickwork.
- Progression of sanitaryware. Nearing completion in Blocks B and C.
- Progression of plastering and mist coat. Nearing completion in Blocks B and C.
- Progression of kitchens in all blocks. Nearing completion in Blocks B and C.
- Progression of internal doors and skirtings.
- Progression of floor finishes.
- Progression of external and S278 works.
- Progression of tiling in all blocks. Nearing completion in Blocks B and C.
- Commencement of handrails.