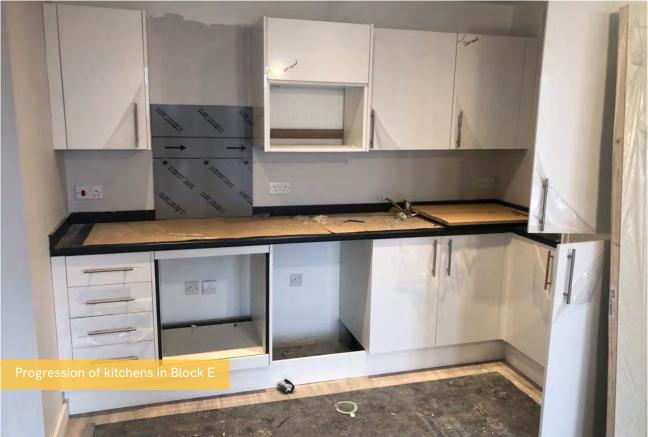

## Summary of Works Progressed

- Completion of IPS (Integrated plumbing system) units.
- Completion of internal boarding.
- Lift installation works continue.
- Nearing completion of M&E works.
- Nearing completion of brickwork.
- Progression of sanitaryware. Nearing completion in Blocks B and C.
- Progression of plastering and mist coat. Nearing completion in Blocks B and C.
- Progression of kitchens in all blocks. Nearing completion in Blocks B and C.
- Progression of internal doors and skirtings.
- Progression of floor finishes.
- Progression of external and S278 works.
- Progression of tiling in all blocks. Nearing completion in Blocks B and C.
- Commencement of handrails.