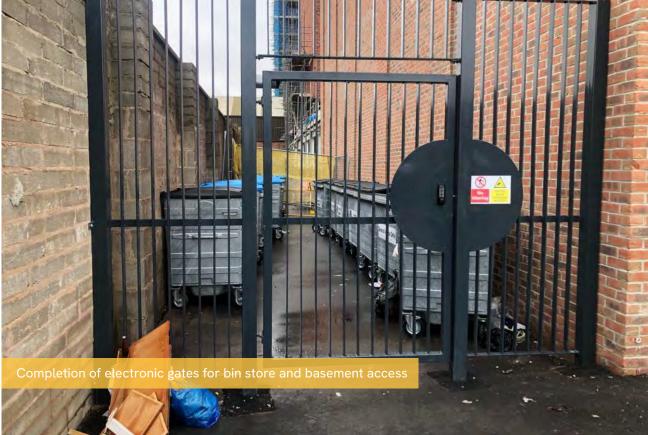

## Summary of Works Progressed

- Completion of IPS (Integrated plumbing system) units.
- Completion of internal boarding.
- Lift installation works continue.
- Nearing completion of M&E works.
- Nearing completion of brickwork.
- Progression of sanitaryware. Nearing completion in Blocks B and C.
- Progression of plastering and mist coat. Nearing completion in Blocks B and C.
- Progression of kitchens in all blocks. Nearing completion in Blocks B and C.
- Progression of internal doors and skirtings.
- Progression of floor finishes.
- Progression of external and S278 works.
- Progression of tiling in all blocks. Nearing completion in Blocks B and C.
- Commencement of handrails.