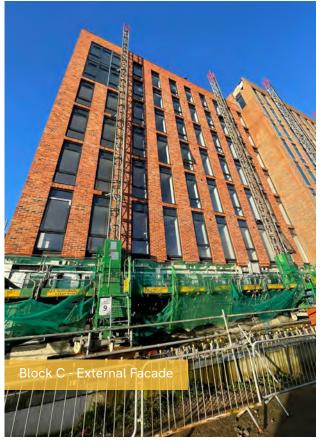

## Summary of Works Progressed

- Completion of IPS (Integrated plumbing system) units.
- Completion of internal boarding.
- Lift installation works continue.
- Nearing completion of M&E works.
- Nearing completion of brickwork.
- Progression of sanitaryware. Nearing completion in Blocks B and C.
- Progression of plastering and mist coat. Nearing completion in Blocks B and C.
- Progression of kitchens in all blocks. Nearing completion in Blocks B and C.
- Progression of internal doors and skirtings.
- Progression of floor finishes.
- Progression of external and S278 works.
- Progression of tiling in all blocks. Nearing completion in Blocks B and C.
- Commencement of handrails.