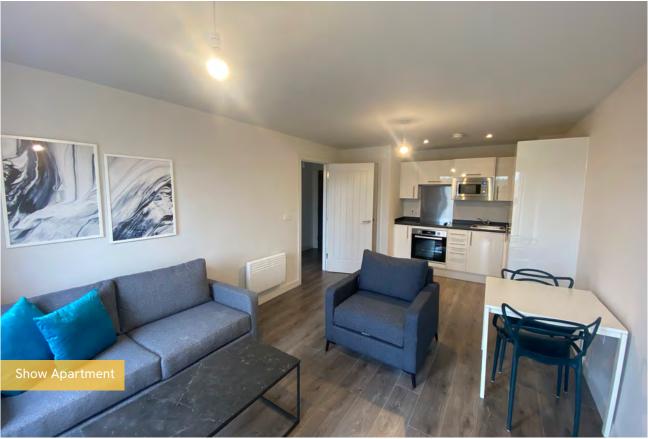

Mechanical and electrical works are nearing completion across the site, while plastering is set to be completed over the next month. Several other key works advanced significantly between October and November including kitchens, floor finishes and sanitaryware.

## Summary of Works Progressed

- Completion of IPS (Integrated plumbing system) units.
- Completion of internal boarding.
- Lift installation works continue.
- Nearing completion of M&E works.
- Nearing completion of brickwork.
- Progression of sanitaryware. Nearing completion in Blocks B and C.
- Progression of plastering and mist coat. Nearing completion in Blocks B and C.
- Progression of kitchens in all blocks. Nearing completion in Blocks B and C.
- Progression of internal doors and skirtings.
- Progression of floor finishes.
- Progression of external and S278 works.
- Progression of tiling in all blocks. Nearing completion in Blocks B and C.
- Commencement of handrails.