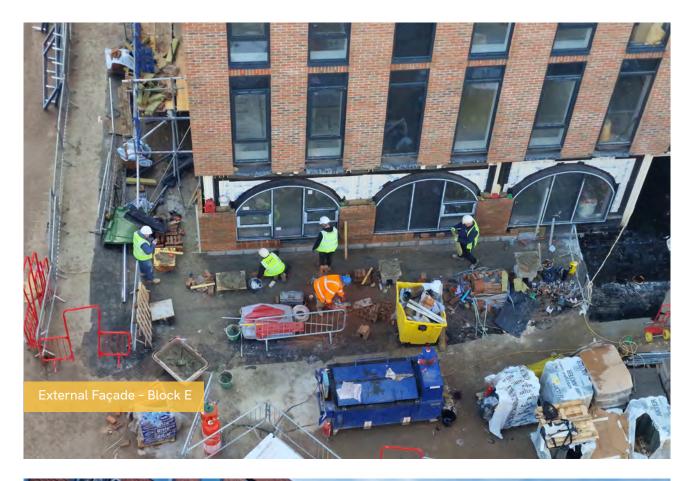

## Summary of Works Progressed

- Completion of IPS (Integrated plumbing system) units.
- Completion of internal boarding.
- Lift installation works continue.
- Nearing completion of M&E works.
- Nearing completion of brickwork.
- Progression of sanitaryware. Nearing completion in Blocks B and C.
- Progression of plastering and mist coat. Nearing completion in Blocks B and C.
- Progression of kitchens in all blocks. Nearing completion in Blocks B and C.
- Progression of internal doors and skirtings.
- Progression of floor finishes.
- Progression of external and S278 works.
- Progression of tiling in all blocks. Nearing completion in Blocks B and C.
- Commencement of handrails.