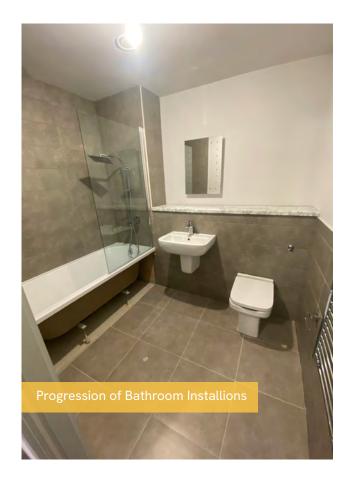

## Summary of Works Progressed

- Completion of IPS (Integrated plumbing system) units.
- Completion of internal boarding.
- Lift installation works continue.
- Nearing completion of M&E works.
- Nearing completion of brickwork.
- Progression of sanitaryware. Nearing completion in Blocks B and C.
- Progression of plastering and mist coat. Nearing completion in Blocks B and C.
- Progression of kitchens in all blocks. Nearing completion in Blocks B and C.
- Progression of internal doors and skirtings.
- Progression of floor finishes.
- Progression of external and S278 works.
- Progression of tiling in all blocks. Nearing completion in Blocks B and C.
- Commencement of handrails.