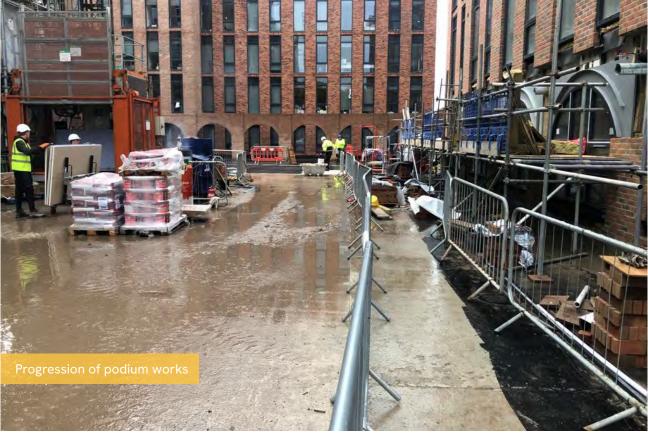

## Summary of Works Progressed

- Completion of IPS (Integrated plumbing system) units.
- Completion of internal boarding.
- Lift installation works continue.
- Nearing completion of M&E works.
- Nearing completion of brickwork.
- Progression of sanitaryware. Nearing completion in Blocks B and C.
- Progression of plastering and mist coat. Nearing completion in Blocks B and C.
- Progression of kitchens in all blocks. Nearing completion in Blocks B and C.
- Progression of internal doors and skirtings.
- Progression of floor finishes.
- Progression of external and S278 works.
- Progression of tiling in all blocks. Nearing completion in Blocks B and C.
- Commencement of handrails.