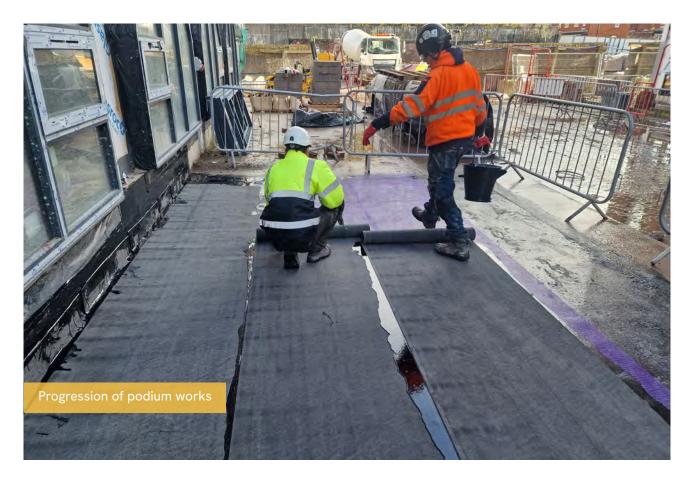

## Summary of Works Progressed

- Completion of IPS (Integrated plumbing system) units.
- Completion of internal boarding.
- Lift installation works continue.
- Nearing completion of M&E works.
- Nearing completion of brickwork.
- Progression of sanitaryware. Nearing completion in Blocks B and C.
- Progression of plastering and mist coat. Nearing completion in Blocks B and C.
- Progression of kitchens in all blocks. Nearing completion in Blocks B and C.
- Progression of internal doors and skirtings.
- Progression of floor finishes.
- Progression of external and S278 works.
- Progression of tiling in all blocks. Nearing completion in Blocks B and C.
- Commencement of handrails.