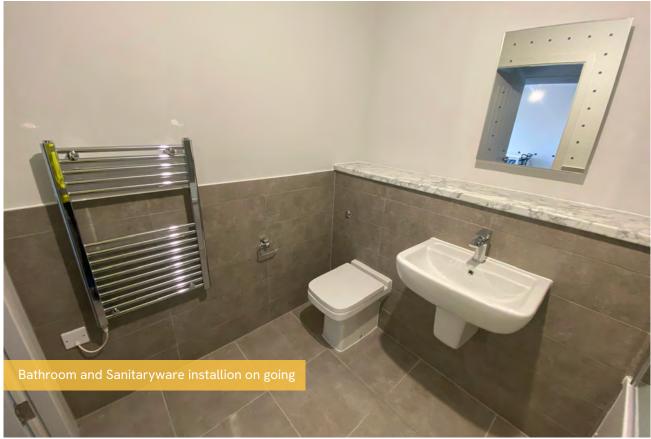

## Summary of Works Progressed

- Completion of IPS (Integrated plumbing system) units.
- Completion of internal boarding.
- Lift installation works continue.
- Nearing completion of M&E works.
- Nearing completion of brickwork.
- Progression of sanitaryware. Nearing completion in Blocks B and C.
- Progression of plastering and mist coat. Nearing completion in Blocks B and C.
- Progression of kitchens in all blocks. Nearing completion in Blocks B and C.
- Progression of internal doors and skirtings.
- Progression of floor finishes.
- Progression of external and S278 works.
- Progression of tiling in all blocks. Nearing completion in Blocks B and C.
- Commencement of handrails.