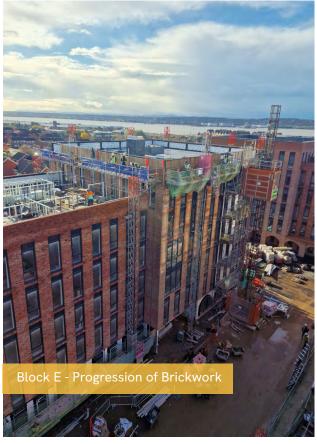

## Summary of Works Progressed

- Completion of IPS (Integrated plumbing system) units.
- Completion of internal boarding.
- Lift installation works continue.
- Nearing completion of M&E works.
- Nearing completion of brickwork.
- Progression of sanitaryware. Nearing completion in Blocks B and C.
- Progression of plastering and mist coat. Nearing completion in Blocks B and C.
- Progression of kitchens in all blocks. Nearing completion in Blocks B and C.
- Progression of internal doors and skirtings.
- Progression of floor finishes.
- Progression of external and S278 works.
- Progression of tiling in all blocks. Nearing completion in Blocks B and C.
- Commencement of handrails.