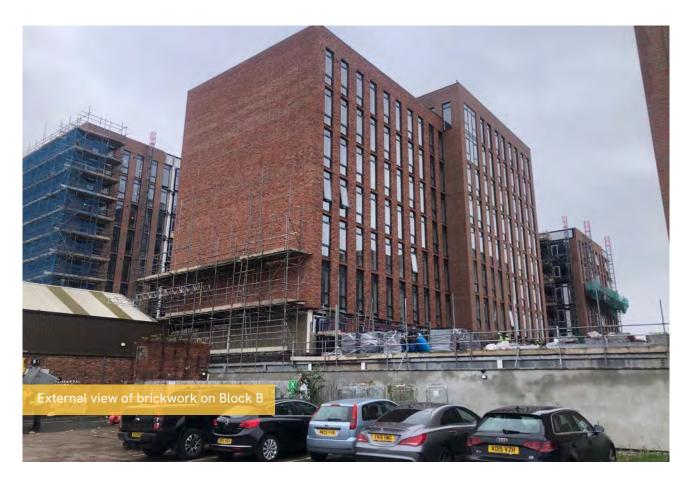

## Summary of Works Progressed

- Completion of IPS (Integrated plumbing system) units.
- Completion of internal boarding.
- Lift installation works continue.
- Nearing completion of M&E works.
- Nearing completion of brickwork.
- Progression of sanitaryware. Nearing completion in Blocks B and C.
- Progression of plastering and mist coat. Nearing completion in Blocks B and C.
- Progression of kitchens in all blocks. Nearing completion in Blocks B and C.
- Progression of internal doors and skirtings.
- Progression of floor finishes.
- Progression of external and S278 works.
- Progression of tiling in all blocks. Nearing completion in Blocks B and C.
- Commencement of handrails.