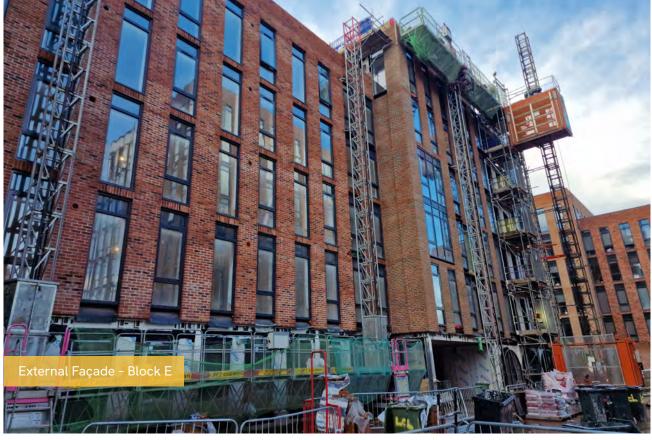

## Summary of Works Progressed

- Completion of IPS (Integrated plumbing system) units.
- Completion of internal boarding.
- Lift installation works continue.
- Nearing completion of M&E works.
- Nearing completion of brickwork.
- Progression of sanitaryware. Nearing completion in Blocks B and C.
- Progression of plastering and mist coat. Nearing completion in Blocks B and C.
- Progression of kitchens in all blocks. Nearing completion in Blocks B and C.
- Progression of internal doors and skirtings.
- Progression of floor finishes.
- Progression of external and S278 works.
- Progression of tiling in all blocks. Nearing completion in Blocks B and C.
- Commencement of handrails.