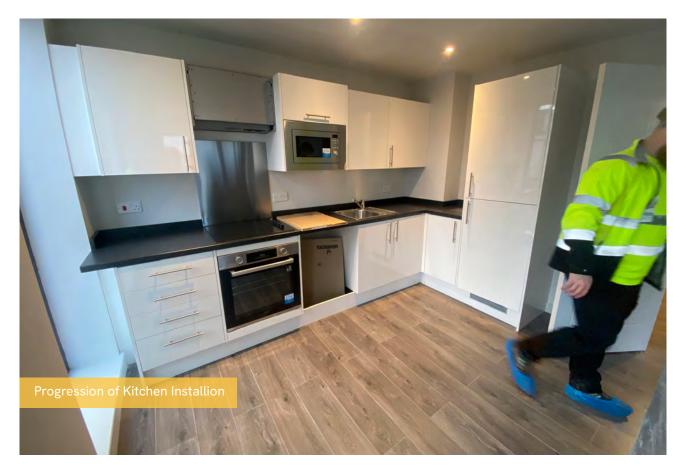

## Summary of Works Progressed

- Completion of IPS (Integrated plumbing system) units.
- Completion of internal boarding.
- Lift installation works continue.
- Nearing completion of M&E works.
- Nearing completion of brickwork.
- Progression of sanitaryware. Nearing completion in Blocks B and C.
- Progression of plastering and mist coat. Nearing completion in Blocks B and C.
- Progression of kitchens in all blocks. Nearing completion in Blocks B and C.
- Progression of internal doors and skirtings.
- Progression of floor finishes.
- Progression of external and S278 works.
- Progression of tiling in all blocks. Nearing completion in Blocks B and C.
- Commencement of handrails.