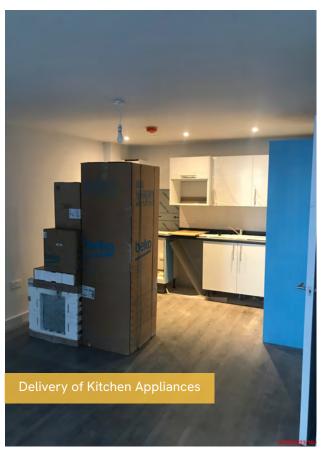

## Summary of Works Progressed

- Completion of IPS (Integrated plumbing system) units.
- Completion of internal boarding.
- Lift installation works continue.
- Nearing completion of M&E works.
- Nearing completion of brickwork.
- Progression of sanitaryware. Nearing completion in Blocks B and C.
- Progression of plastering and mist coat. Nearing completion in Blocks B and C.
- Progression of kitchens in all blocks. Nearing completion in Blocks B and C.
- Progression of internal doors and skirtings.
- Progression of floor finishes.
- Progression of external and S278 works.
- Progression of tiling in all blocks. Nearing completion in Blocks B and C.
- Commencement of handrails.