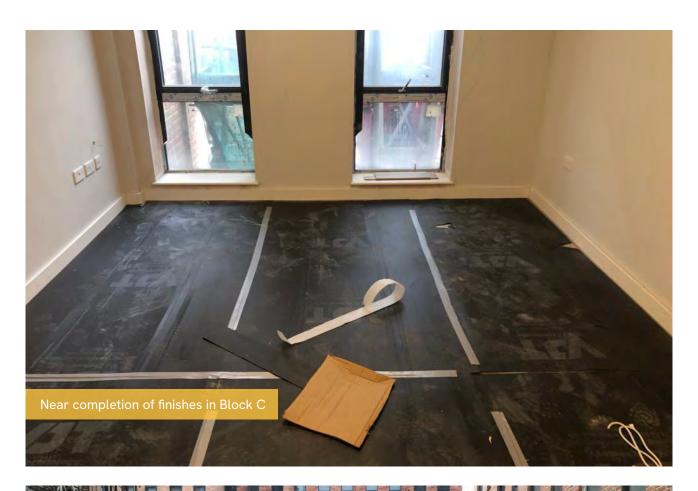

Mechanical and electrical works are nearing completion across the site, while plastering is set to be completed over the next month. Several other key works advanced significantly between October and November including kitchens, floor finishes and sanitaryware.

## Summary of Works Progressed

- Completion of IPS (Integrated plumbing system) units.
- Completion of internal boarding.
- Lift installation works continue.
- Nearing completion of M&E works.
- Nearing completion of brickwork.
- Progression of sanitaryware. Nearing completion in Blocks B and C.
- Progression of plastering and mist coat. Nearing completion in Blocks B and C.
- Progression of kitchens in all blocks. Nearing completion in Blocks B and C.
- Progression of internal doors and skirtings.
- Progression of floor finishes.
- Progression of external and S278 works.
- Progression of tiling in all blocks. Nearing completion in Blocks B and C.
- Commencement of handrails.