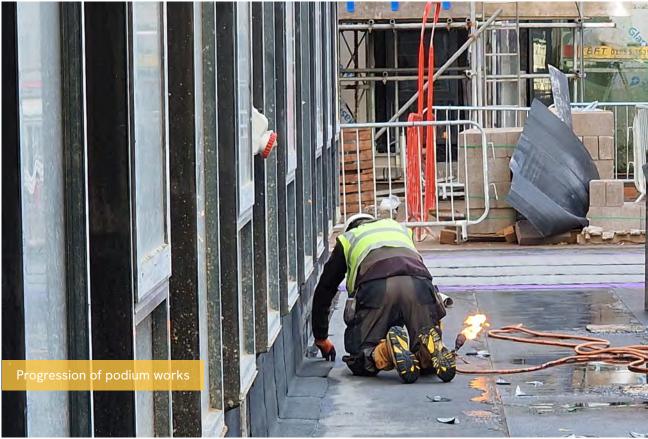

## Summary of Works Progressed

- Completion of IPS (Integrated plumbing system) units.
- Completion of internal boarding.
- Lift installation works continue.
- Nearing completion of M&E works.
- Nearing completion of brickwork.
- Progression of sanitaryware. Nearing completion in Blocks B and C.
- Progression of plastering and mist coat. Nearing completion in Blocks B and C.
- Progression of kitchens in all blocks. Nearing completion in Blocks B and C.
- Progression of internal doors and skirtings.
- Progression of floor finishes.
- Progression of external and S278 works.
- Progression of tiling in all blocks. Nearing completion in Blocks B and C.
- Commencement of handrails.