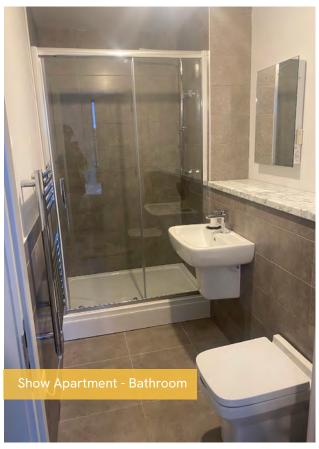

## Summary of Works Progressed

- Completion of IPS (Integrated plumbing system) units.
- Completion of internal boarding.
- Lift installation works continue.
- Nearing completion of M&E works.
- Nearing completion of brickwork.
- Progression of sanitaryware. Nearing completion in Blocks B and C.
- Progression of plastering and mist coat. Nearing completion in Blocks B and C.
- Progression of kitchens in all blocks. Nearing completion in Blocks B and C.
- Progression of internal doors and skirtings.
- Progression of floor finishes.
- Progression of external and S278 works.
- Progression of tiling in all blocks. Nearing completion in Blocks B and C.
- Commencement of handrails.