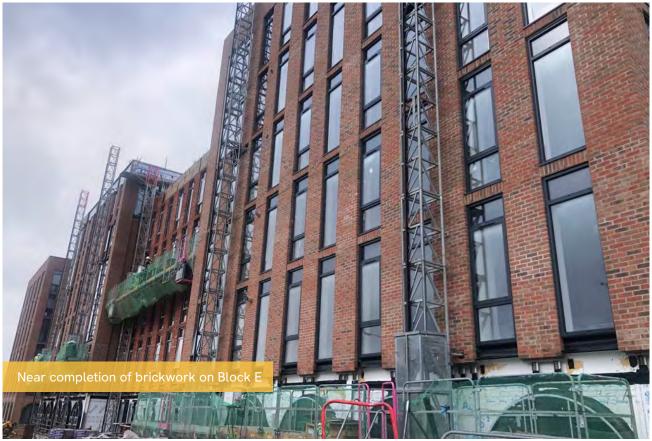

## Summary of Works Progressed

- Completion of IPS (Integrated plumbing system) units.
- Completion of internal boarding.
- Lift installation works continue.
- Nearing completion of M&E works.
- Nearing completion of brickwork.
- Progression of sanitaryware. Nearing completion in Blocks B and C.
- Progression of plastering and mist coat. Nearing completion in Blocks B and C.
- Progression of kitchens in all blocks. Nearing completion in Blocks B and C.
- Progression of internal doors and skirtings.
- Progression of floor finishes.
- Progression of external and S278 works.
- Progression of tiling in all blocks. Nearing completion in Blocks B and C.
- Commencement of handrails.