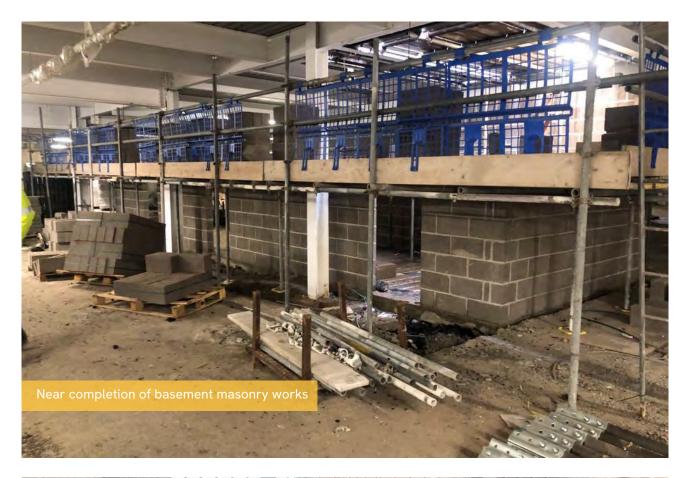

## Summary of Works Progressed

- Completion of IPS (Integrated plumbing system) units.
- Completion of internal boarding.
- Lift installation works continue.
- Nearing completion of M&E works.
- Nearing completion of brickwork.
- Progression of sanitaryware. Nearing completion in Blocks B and C.
- Progression of plastering and mist coat. Nearing completion in Blocks B and C.
- Progression of kitchens in all blocks. Nearing completion in Blocks B and C.
- Progression of internal doors and skirtings.
- Progression of floor finishes.
- Progression of external and S278 works.
- Progression of tiling in all blocks. Nearing completion in Blocks B and C.
- Commencement of handrails.