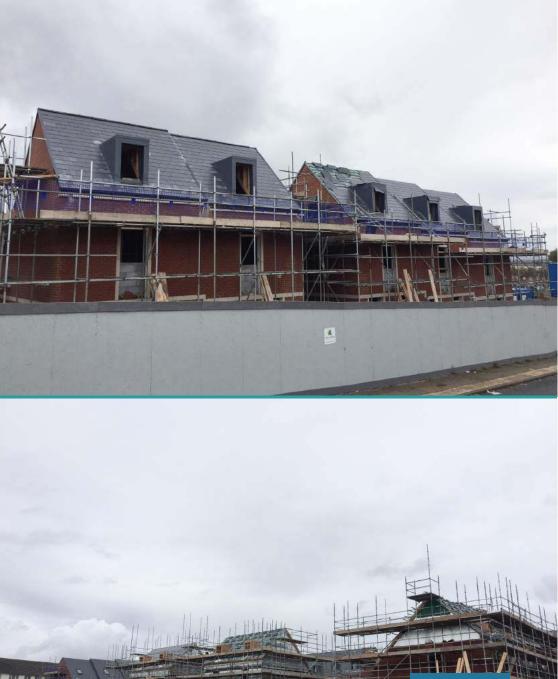

## **City Residence** City Residence, Liverpool, L5 2PY

- Virgin Media has now been completed & there equipment was eventually removed this week
- Plots 9- 16 Scaffold being dropped with 1st fix trades progressing, plaster due to start this week when access available
- Plots 1-8 Roof tile completing & 1st fix joiner progressing
- Plots 17- 30 Roof tile in progress
- Plots 22-23 complete frame being lifted to wall plate, delayed due to high winds
- The scaffolding has been dropped to plots 16-9 this week, then continuing with plots 1-8 next week
  & continuing around the site with all scaffold expected to be off site by end of September
- The windows to plots 1- 16 had to wait for the metal pods to be fitted on the front due to the size needed for strength in the box surround's before the windows could be measured which put 3 weeks onto the call off
- With the delay the first fixing has continued internally & completed to plots 16-9 with the windows being fitted on Friday 15th September with plots 1-8 staring on Friday 22nd September
- All the windows have been ordered for the rest of scheme & will also be fitted by end of September
- Plasterer is starting to load up the plots on with a view to start once windows are in
- We also have an issue were the electric boxes have been built to drawing & the electric company have said they will not accept as they are too low, they all have be moved up to accommodate the request
- Fitting to commence on Friday 15th September
- Progress has been impacted by strong winds
- Windows to Plots 1-16 have been waiting upon fixing of metal pods fitting
- Fitting to commence on Friday 15th September.