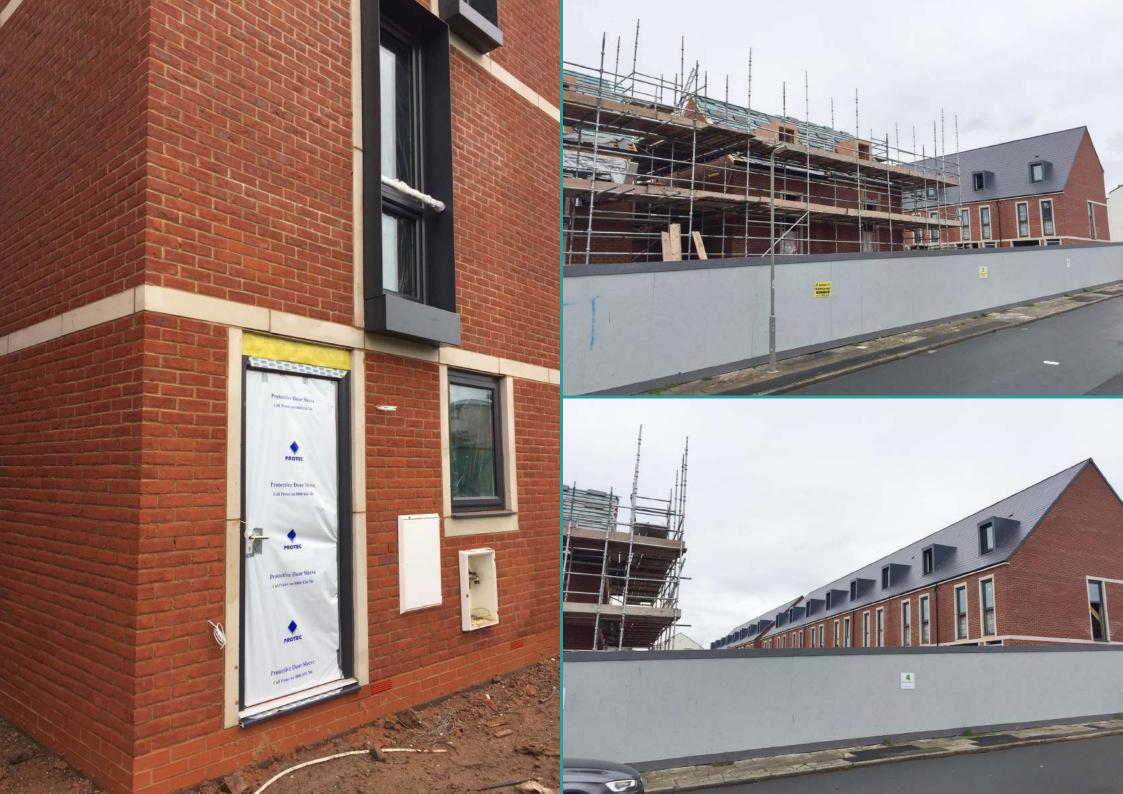

## **City Residence** City Residence, Liverpool, L5 2PY

- Virgin Media has now been completed & there equipment was eventually removed this week
- Plots 9- 16 Scaffold being dropped with 1st fix trades progressing, plaster due to start this week when access available
- Plots 1-8 Roof tile completing & 1st fix joiner progressing
- Plots 17- 30 Roof tile in progress
- Plots 22-23 complete frame being lifted to wall plate, delayed due to high winds
- The scaffolding has been dropped to plots 16-9 this week, then continuing with plots 1-8 next week
  & continuing around the site with all scaffold expected to be off site by end of September
- The windows to plots 1- 16 had to wait for the metal pods to be fitted on the front due to the size needed for strength in the box surround's before the windows could be measured which put 3 weeks onto the call off
- With the delay the first fixing has continued internally & completed to plots 16-9 with the windows being fitted on Friday 15th September with plots 1-8 staring on Friday 22nd September
- All the windows have been ordered for the rest of scheme & will also be fitted by end of September
- Plasterer is starting to load up the plots on with a view to start once windows are in
- We also have an issue were the electric boxes have been built to drawing & the electric company have said they will not accept as they are too low, they all have be moved up to accommodate the request
- Fitting to commence on Friday 15th September
- Progress has been impacted by strong winds
- Windows to Plots 1-16 have been waiting upon fixing of metal pods fitting
- Fitting to commence on Friday 15th September.