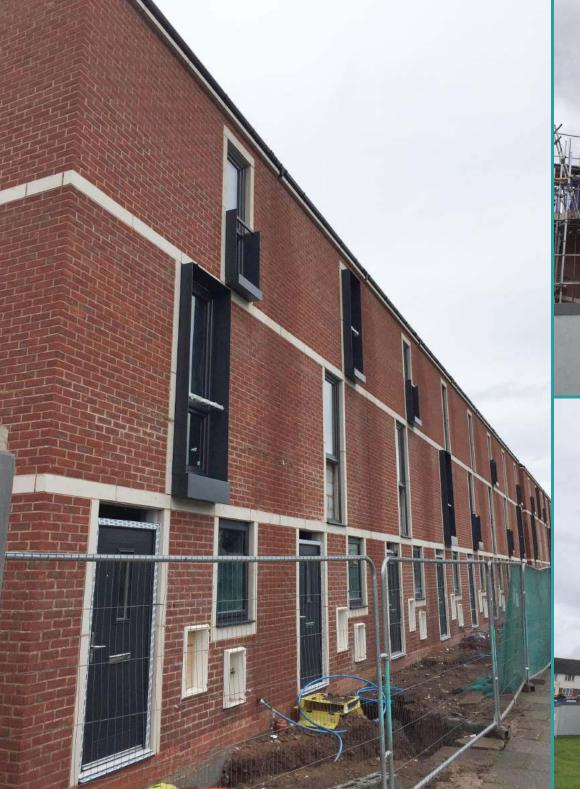

## **City Residence** City Residence, Liverpool, L5 2PY

- Virgin Media has now been completed & there equipment was eventually removed this week
- Plots 9- 16 Scaffold being dropped with 1st fix trades progressing, plaster due to start this week when access available
- Plots 1-8 Roof tile completing & 1st fix joiner progressing
- Plots 17- 30 Roof tile in progress
- Plots 22-23 complete frame being lifted to wall plate, delayed due to high winds
- The scaffolding has been dropped to plots 16-9 this week, then continuing with plots 1-8 next week
  & continuing around the site with all scaffold expected to be off site by end of September
- The windows to plots 1- 16 had to wait for the metal pods to be fitted on the front due to the size needed for strength in the box surround's before the windows could be measured which put 3 weeks onto the call off
- With the delay the first fixing has continued internally & completed to plots 16-9 with the windows being fitted on Friday 15th September with plots 1-8 staring on Friday 22nd September
- All the windows have been ordered for the rest of scheme & will also be fitted by end of September
- Plasterer is starting to load up the plots on with a view to start once windows are in
- We also have an issue were the electric boxes have been built to drawing & the electric company have said they will not accept as they are too low, they all have be moved up to accommodate the request
- Fitting to commence on Friday 15th September
- Progress has been impacted by strong winds
- Windows to Plots 1-16 have been waiting upon fixing of metal pods fitting
- Fitting to commence on Friday 15th September.