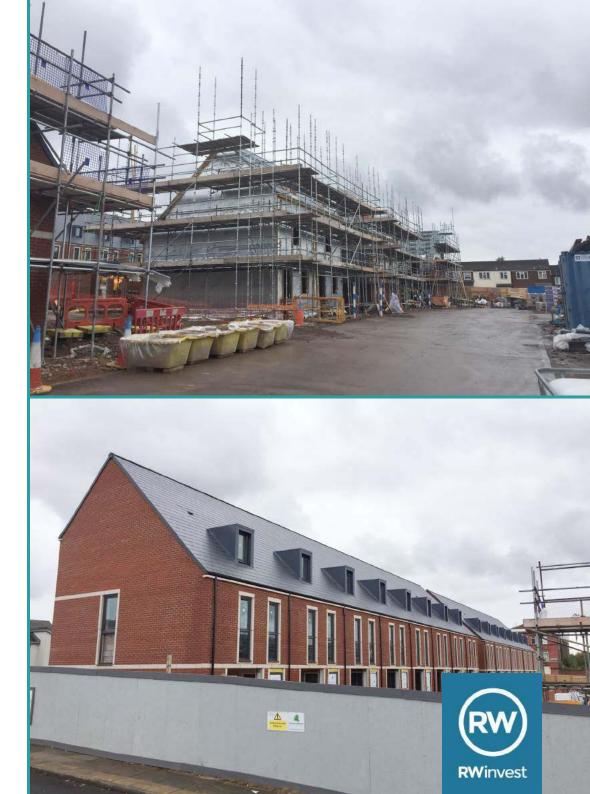

## **City Residence** City Residence, Liverpool, L5 2PY

- Virgin Media has now been completed & there equipment was eventually removed this week
- Plots 9- 16 Scaffold being dropped with 1st fix trades progressing, plaster due to start this week when access available
- Plots 1-8 Roof tile completing & 1st fix joiner progressing
- Plots 17- 30 Roof tile in progress
- Plots 22-23 complete frame being lifted to wall plate, delayed due to high winds
- The scaffolding has been dropped to plots 16-9 this week, then continuing with plots 1-8 next week
  & continuing around the site with all scaffold expected to be off site by end of September
- The windows to plots 1- 16 had to wait for the metal pods to be fitted on the front due to the size needed for strength in the box surround's before the windows could be measured which put 3 weeks onto the call off
- With the delay the first fixing has continued internally & completed to plots 16-9 with the windows being fitted on Friday 15th September with plots 1-8 staring on Friday 22nd September
- All the windows have been ordered for the rest of scheme & will also be fitted by end of September
- Plasterer is starting to load up the plots on with a view to start once windows are in
- We also have an issue were the electric boxes have been built to drawing & the electric company have said they will not accept as they are too low, they all have be moved up to accommodate the request
- Fitting to commence on Friday 15th September
- Progress has been impacted by strong winds
- Windows to Plots 1-16 have been waiting upon fixing of metal pods fitting
- Fitting to commence on Friday 15th September.