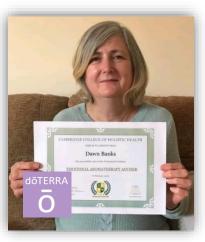

#### Dawn Banks - Reiki Practitioner & Accredited Aromatherapy Advisor

When I see my Reiki clients I tend to diffuse the oils mostly using Balance and Lavender. I also give samples should they be interested after a Reiki session. <u>doTERRA has certainly helped increase my</u> <u>client base both in Reiki and Emotional Aromatherapy.</u>