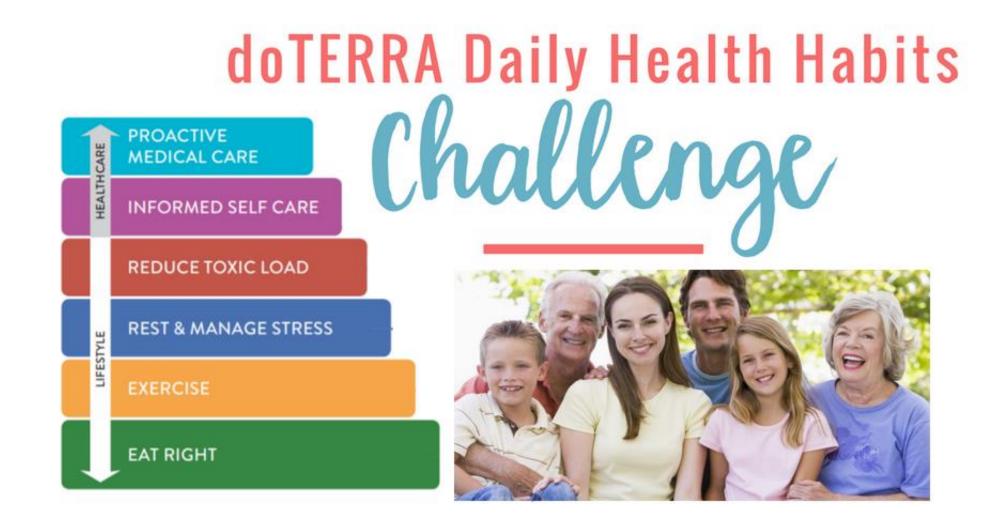

# **Natural Healthcare**

A safe alternative for all the family...

## Foundational...

- ✓ Preventative Health Care Daily Wellness protocols
- ✓ Natural Health alternatives to help with existing issues
- $\checkmark\,$  Helping you to support clients create their own proactive self-care