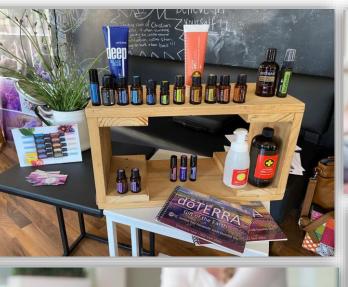

#### Nicola Hodskinson - Massage Therapist

My clients fill out a consultation form on their first appointment which lists ailments that they may suffer with e.g. eczema, headache, blood pressure etc **doTERRA has enabled me to discuss other alternative options that may benefit the client.** 

#### Dawn Banks - Reiki Practitioner & Accredited Aromatherapy Advisor

When I see my Reiki clients I tend to diffuse the oils mostly using Balance and Lavender. I also give samples should they be interested after a Reiki session. <u>doTERRA has certainly helped increase my</u> <u>client base both in Reiki and Emotional Aromatherapy.</u>

#### Beth Keytel - Tension and Trauma Release Provider (TRE)

I diffuse doTERRA essential oils during my practice depending on the needs of my clients. I tend to diffuse 'Balance' mostly due to its grounding and calming effects it has on my clients. Essential oils and the benefits of using them provide topical conversation during the therapy. Providing samples of the oils also provides additional opportunities to help.

#### Carol Rickards - Pilates Instructor & Emotional Aromatherapy Advisor

I always start a new client with a private session and anatomy assessment listing any ailments that they may have. This allows me to discuss essential oils with them during the session and provide them with samples.

I diffuse doTERRA oils during sessions it always generates interest! Hand sanitiser is always used as they enter the studio and Deep Blue Rub & Air are always on hand for clients to use before and after their session to support any aching muscles & to keep the airways open. Using doTERRA products is a wonderful way to offer my clients something extra and it helps me to expand my business.