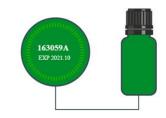

Each batch of doTERRA

Located on the bottom of doTERRA single essential oil bottles purchased after May 2016.

Each Quality ID includes six or seven numbers and one letter.