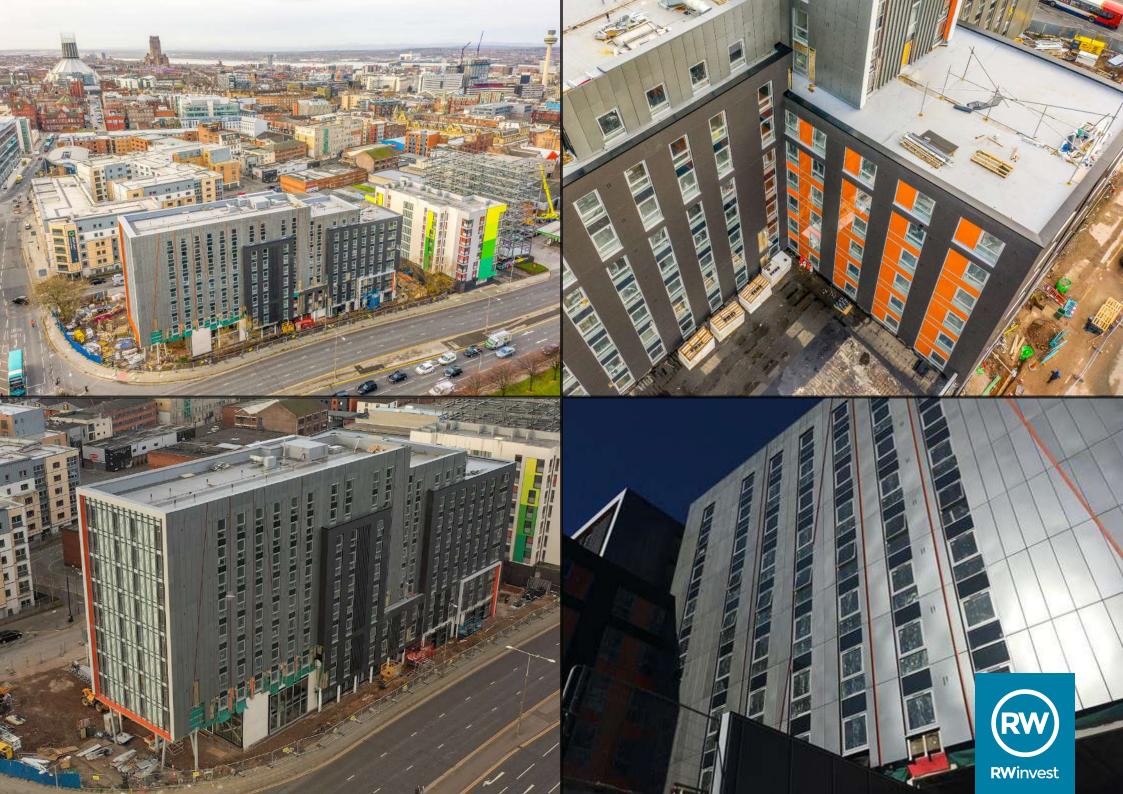

## **External Works**

- CP board 100% installed.
- Insulation is complete.
- 98% windows installed.
- Pictura cladding installed 99%.
- Aluminium cladding has progressed 99%.
- Roof installed 98%.
- Envelope works are all but complete with final low-level cladding, parapet and window works being completed via scissor lifts.

## **Internal Works**

- Beam and block floor completed.
- Ground floor walls 95% installed.
- Lift installed 99%.
- 99% progression of internal partitions.
- Ceilings 98% installed.
- Internal doors 95% complete.
- Mechanical, electrical and plumbing works 95% progressed.
- Furniture, fixtures and equipment 45% installed.
- Floors 9 down to 3 are being final fixed decorated with upper floors all but complete.