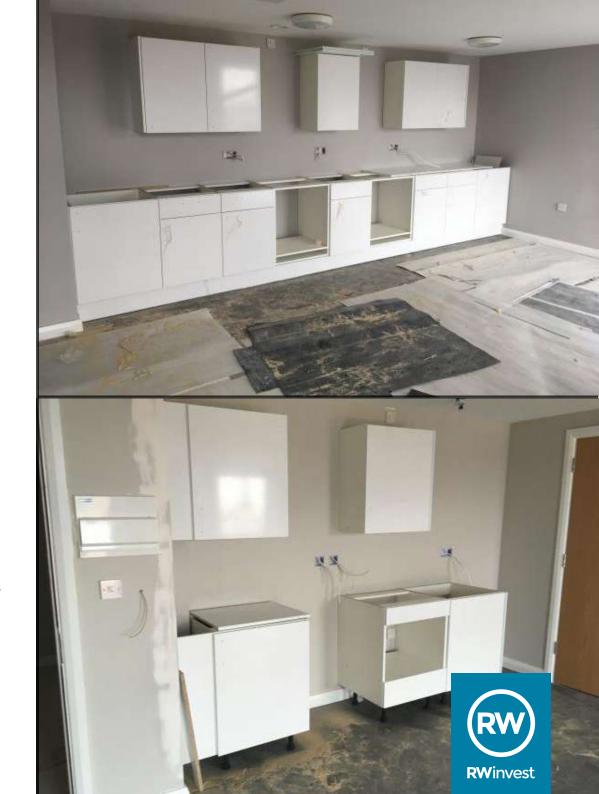

## **Internal Works**

- Beam and block floor completed.
- Ground floor walls 95% installed.
- Lift installed 99%.
- 99% progression of internal partitions.
- Ceilings 98% installed.
- Internal doors 95% complete.
- Mechanical, electrical and plumbing works 95% progressed.
- Furniture, fixtures and equipment 45% installed.
- Floors 9 down to 3 are being final fixed decorated with upper floors all but complete.