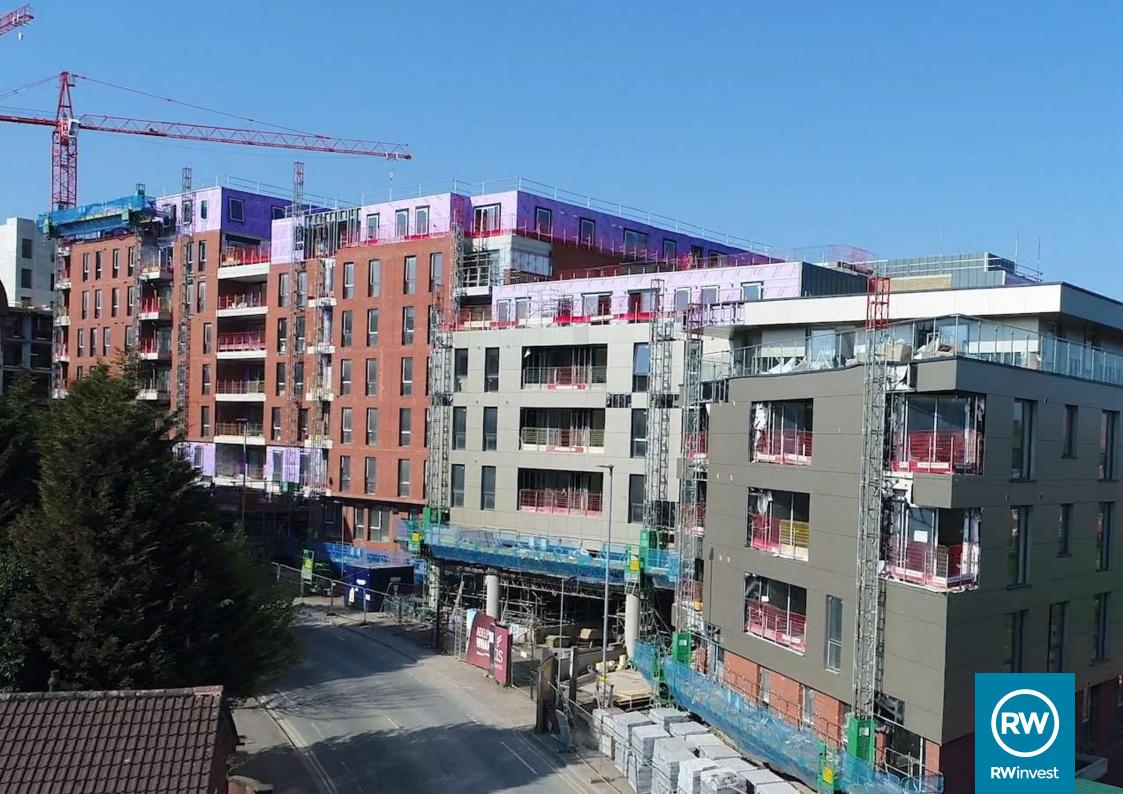

# Block A

- Lower ground rooms 40% completed with first coat decoration underway.
- Ground floor rooms 90% completed, currently de-snagging.
- Rooms on levels 3 to 5 90% completed, currently de-snagging.
- Level 6 rooms 70% completed, final plumbing works underway.
- Level 7 units 60% completed, Kitchen install and tiling taking place.
- Rooms on level 8 and 9 are 30% completed and plastering is ongoing.

### Block B

- Rooms on lower ground floor are 60% completed and final plumbing is in progress.
- Ground floor rooms are 90% completed, currently de-snagging.
- On levels 3 to 5, rooms are 80% completed, snagging is on-going.
- Level 6 rooms are 70% completed with final plumbing works taking place.
- Level 7 rooms are 60% completed and kitchen install and tiling underway.
- Rooms are 30% completed on Level 8 with plastering also underway.

# Block C

- Townhouse rooms are 50% completed and final electrical works are being done.
- Ground and lower ground rooms are 95% completed with flooring ready to be laid.
- Levels 3 to 4 rooms are 90% completed, currently de-snagging.
- Rooms on level 5 are 70% completed and final plumbing works are making progress.
- Level 6 rooms are 20% completed and initial electrical works underway.

#### Works Scheduled

Cladding to Block C is 95% completed. Brickwork to Blocks A & B are 95% completed. Groundworks that will allow safe access into the building are underway, starting at Block C working towards Blocks B & A.