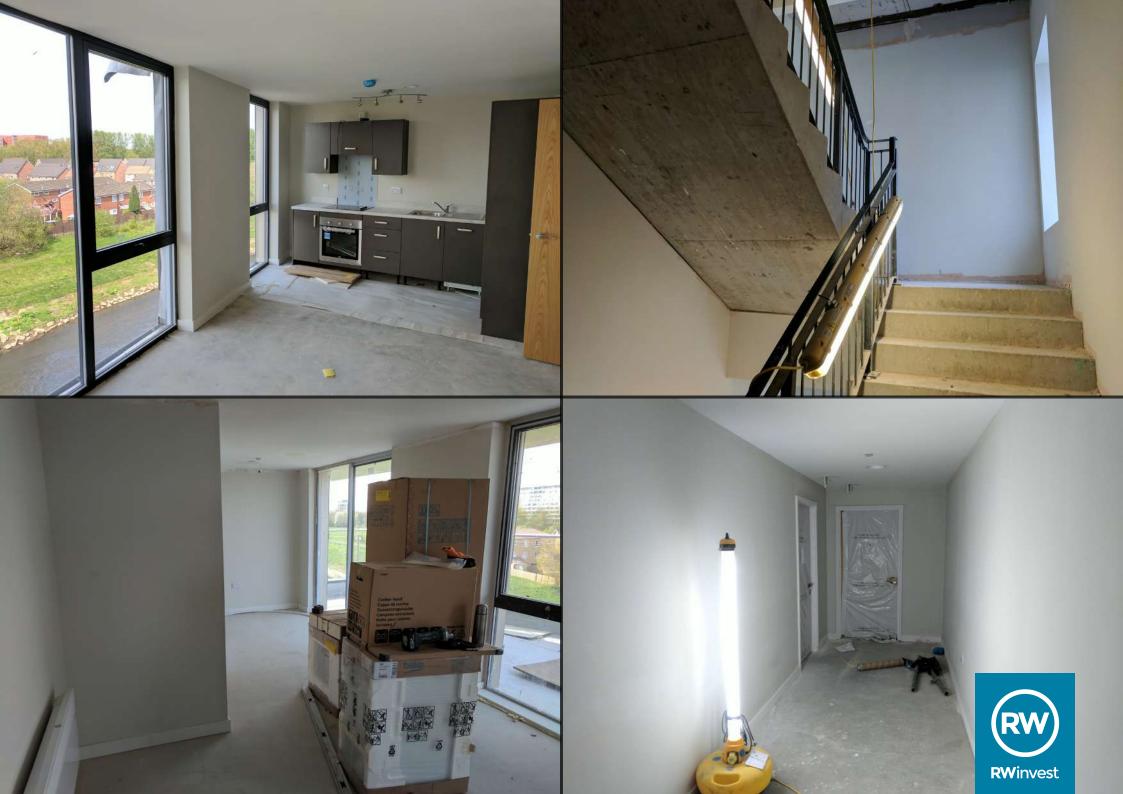

# Block A

- Lower ground rooms 40% completed with first coat decoration underway.
- Ground floor rooms 90% completed, currently de-snagging.
- Rooms on levels 3 to 5 90% completed, currently de-snagging.
- Level 6 rooms 70% completed, final plumbing works underway.
- Level 7 units 60% completed, Kitchen install and tiling taking place.
- Rooms on level 8 and 9 are 30% completed and plastering is ongoing.

### Block B

- Rooms on lower ground floor are 60% completed and final plumbing is in progress.
- Ground floor rooms are 90% completed, currently de-snagging.
- On levels 3 to 5, rooms are 80% completed, snagging is on-going.
- Level 6 rooms are 70% completed with final plumbing works taking place.
- Level 7 rooms are 60% completed and kitchen install and tiling underway.
- Rooms are 30% completed on Level 8 with plastering also underway.

# Block C

- Townhouse rooms are 50% completed and final electrical works are being done.
- Ground and lower ground rooms are 95% completed with flooring ready to be laid.
- Levels 3 to 4 rooms are 90% completed, currently de-snagging.
- Rooms on level 5 are 70% completed and final plumbing works are making progress.
- Level 6 rooms are 20% completed and initial electrical works underway.