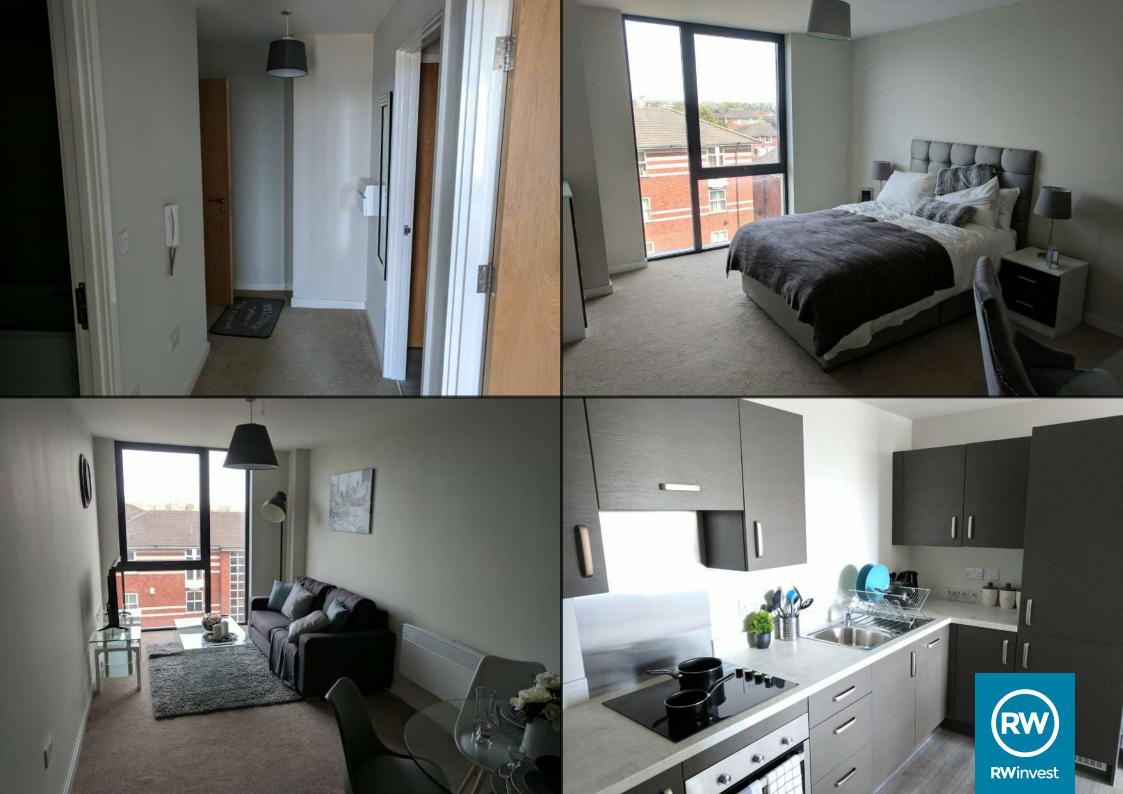

ing also underway.

# Block C

- Townhouse rooms are 50% completed and final electrical works are being done.
- Ground and lower ground rooms are 95% completed with flooring ready to be laid.
- Levels 3 to 4 rooms are 90% completed, currently de-snagging.
- Rooms on level 5 are 70% completed and final plumbing works are making progress.
- Level 6 rooms are 20% completed and initial electrical works underway.

#### Works Scheduled

Cladding to Block C is 95% completed. Brickwork to Blocks A & B are 95% completed. Groundworks that will allow safe access into the building are underway, starting at Block C working towards Blocks B & A.

If you need any further information in the meantime, please call us at the following offices:

Liverpool +44 (0)151 808 1250 London +44 (0)207 100 4141