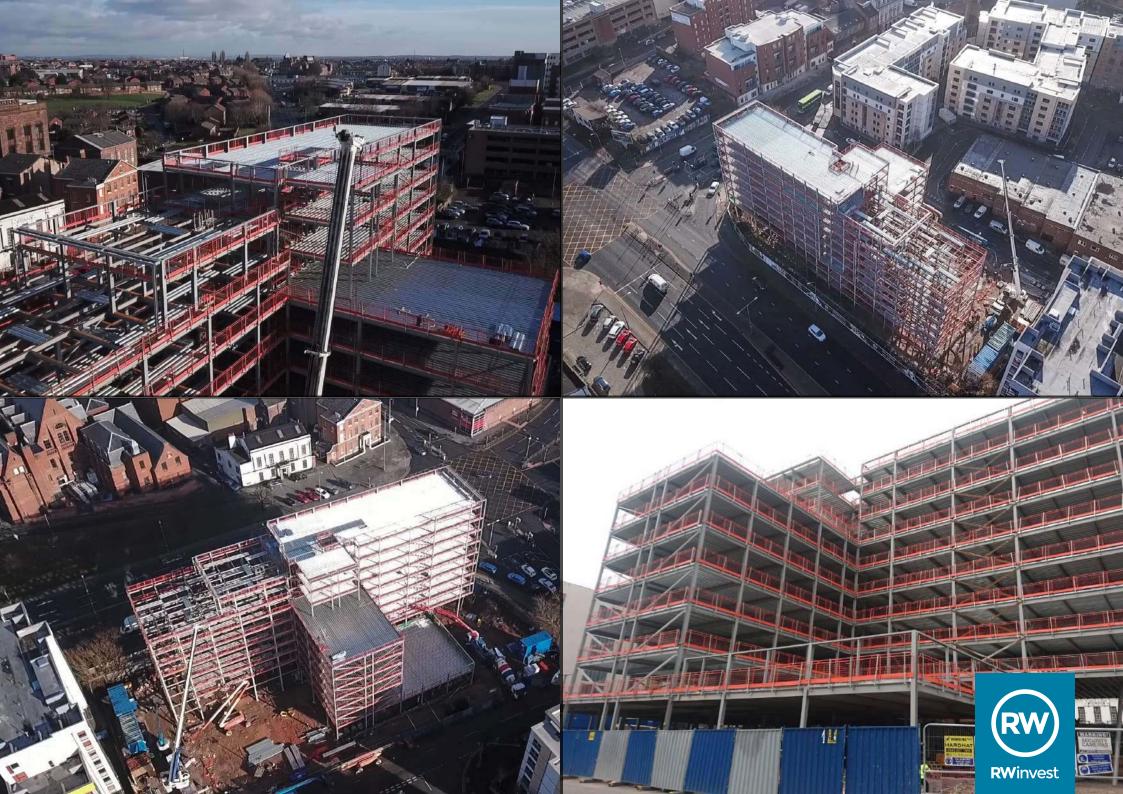

### Progress

- Steel frame works are now 100% complete.
- Metal decking to all floors is 100% complete.
- Concreting to all floors is 75% complete.
- All external blockwork is complete.
- Roof installation has commenced.
- Mast hoists are 50% installed.