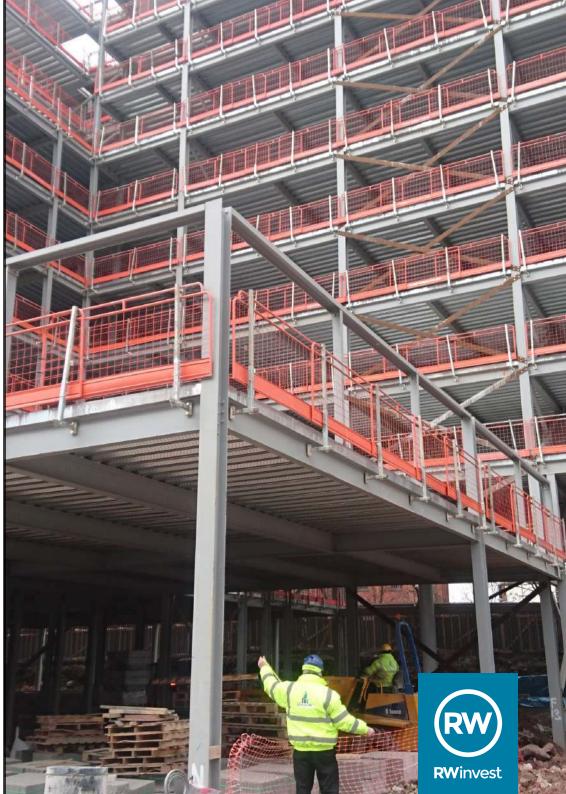

### Progress

- Steel frame works are now 100% complete.
- Metal decking to all floors is 100% complete.
- Concreting to all floors is 75% complete.
- All external blockwork is complete.
- Roof installation has commenced.
- Mast hoists are 50% installed.