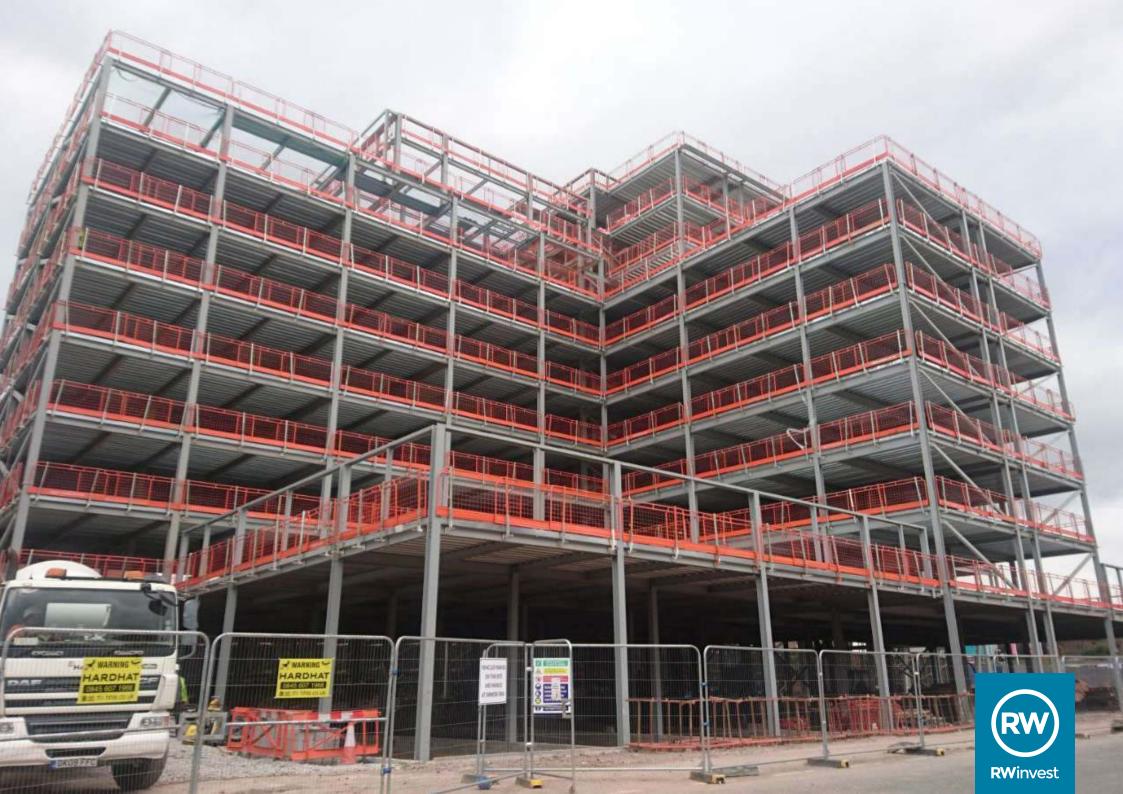

### Progress

- Steel frame works are now 100% complete.
- Metal decking to all floors is 100% complete.
- Concreting to all floors is 75% complete.
- All external blockwork is complete.
- Roof installation has commenced.
- Mast hoists are 50% installed.