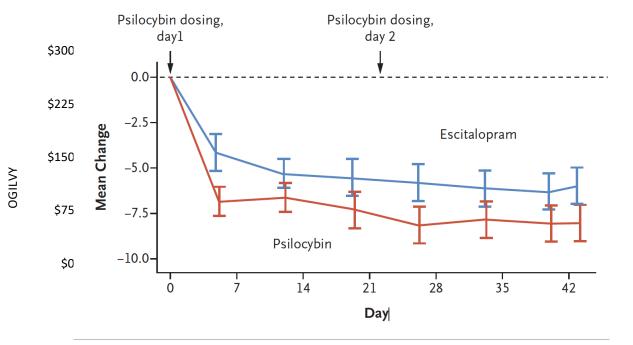

#### ...IT'S SCIENCE

Against the leading SSRI antidepressant, escitalopram, psilocybin is faster acting and equally effective at reducing depressive symptoms

#### ...IT'S SCIENCE

Change in Depression Severity and in Well-Being over 6 Weeks.

Against the leading SSRI antidepressant, escitalopram, psilocybin is faster acting and equally effective at reducing depressive symptoms

But, perhaps more importantly, psilocybin actually increases wellbeing rather than just medicating into numbness