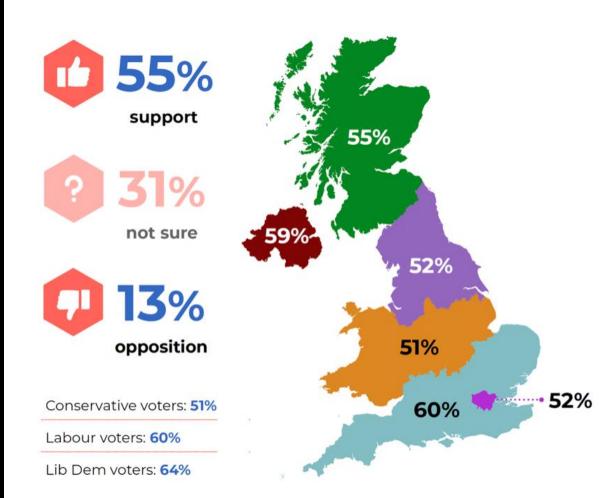

## AFTER 50 YEARS OF PROHIBITION - IS THE UK READY TO RESCHEDULE PSILOCYBIN FOR THERAPEUTIC USE?

## ALMOST!

To what extent would you support or oppose the government relaxing restrictions on research into the medical use of magic mushroombased treatments (psilocybin-assisted therapies) for mental health conditions if this didn't affect how it was classified in criminal law (e.g. as a class A drug)?