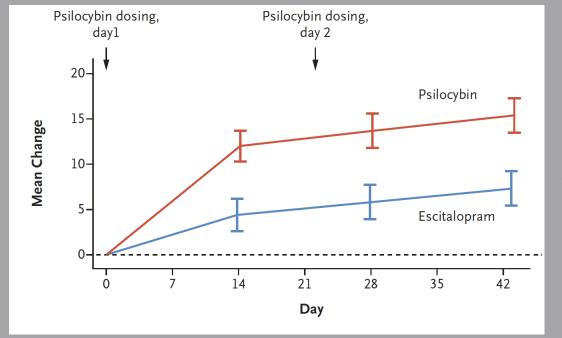

#### ...IT'S SCIENCE

Against the leading SSRI antidepressant, escitalopram, psilocybin is faster acting and equally effective at reducing depressive symptoms

#### ...IT'S SCIENCE

Change in Depression Severity and in Well-Being over 6 Weeks.

Against the leading SSRI antidepressant, escitalopram, psilocybin is faster acting and equally effective at reducing depressive symptoms

But, perhaps more importantly, psilocybin actually increases wellbeing rather than just medicating into numbness