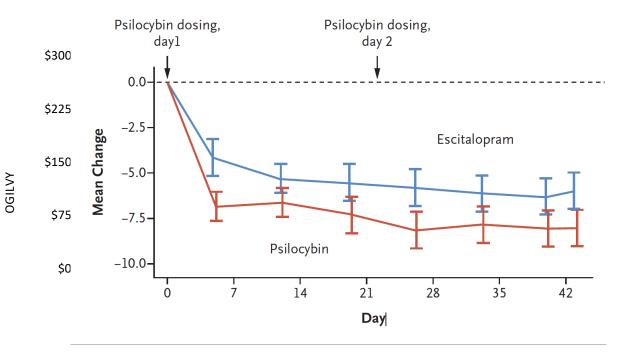

#### ...IT'S SCIENCE

Against the leading SSRI antidepressant, escitalopram, psilocybin is faster acting and equally effective at reducing depressive symptoms

#### ...IT'S SCIENCE

Change in Depression Severity and in Well-Being over 6 Weeks.

Against the leading SSRI antidepressant, escitalopram, psilocybin is faster acting and equally effective at reducing depressive symptoms

But, perhaps more importantly, psilocybin actually increases wellbeing rather than just medicating into numbness