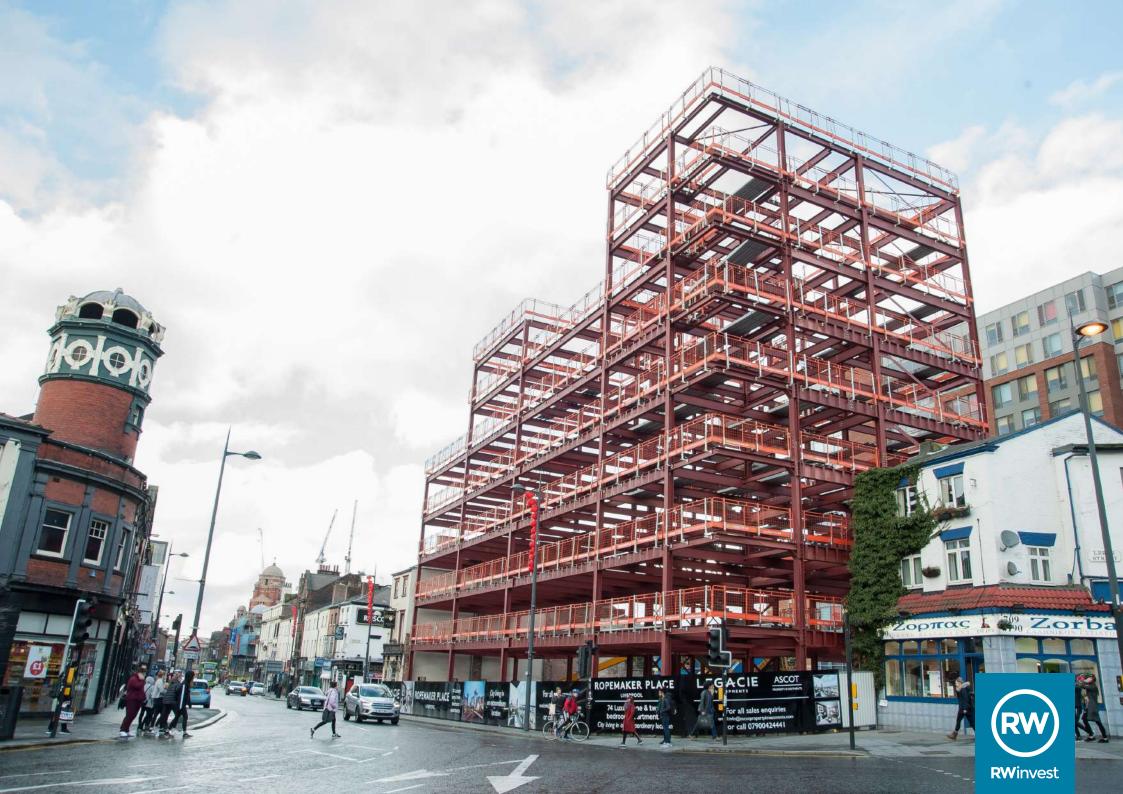

Reduced level dig on ground floor is 95% complete.

Floor slab construction has begun.

Excavation, mass fill concrete and sub-station foundations due to be completely installed shortly.

Reinforcement cages for pad and beam footings are under construction.

Concrete pads, ground beams and hardcore fill are 90% complete.

The steel frame structure is 85% complete.

Construction to the upper floors is underway, as well as the internal staircase structure and the substructure for the masonry walls.