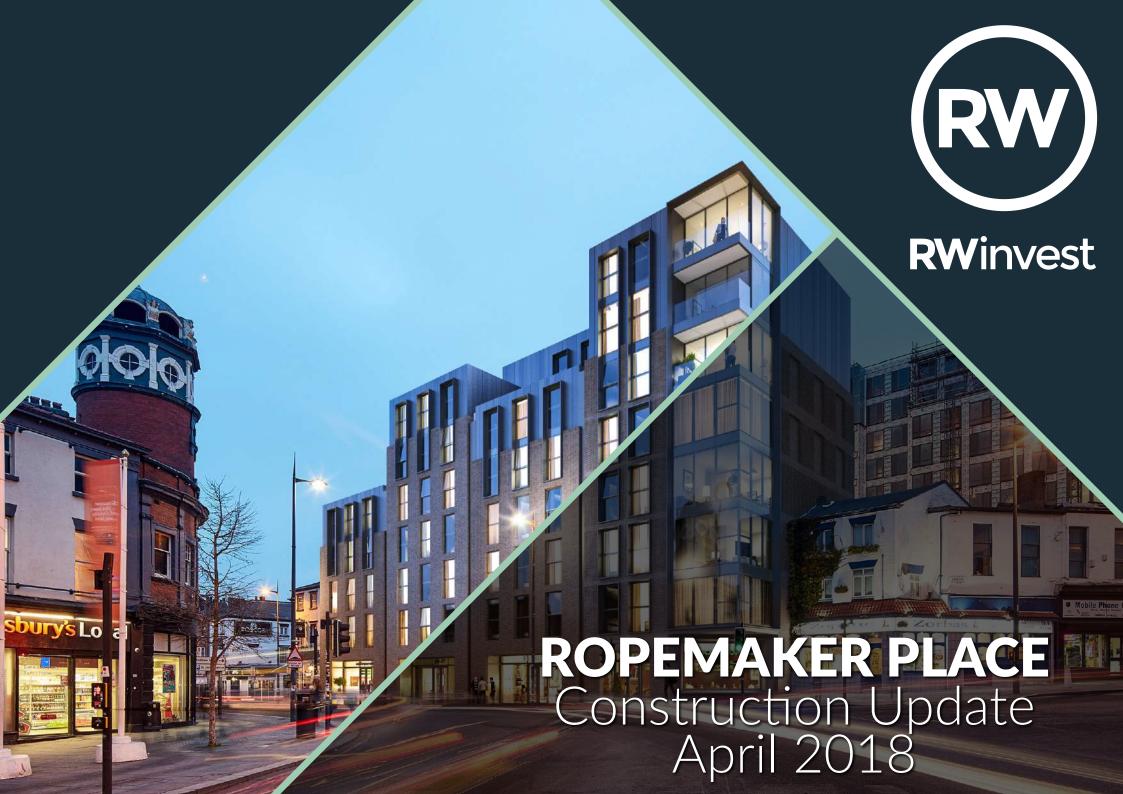

## Ropemaker Place 89-99 Renshaw Street, Liverpool, L1 2SP

Subsequent to a slight delay due to difficulties in identifying some basement structures as well as an alteration to the substructure design, everything is going to plan at Ropemaker Place with the steel frame structure now clearly visible from the roadside.

Concrete pads, ground beams and hardcore fill are 90% complete.

The steel frame structure is 85% complete.

Construction to the upper floors is underway, as well as the internal staircase structure and the substructure for the masonry walls.