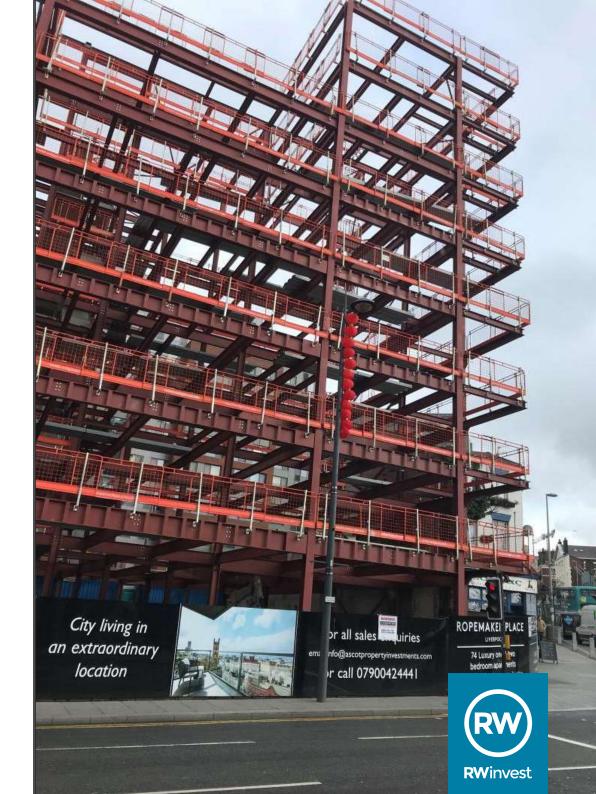

## Ropemaker Place 89-99 Renshaw Street, Liverpool, L1 2SP

Subsequent to a slight delay due to difficulties in identifying some basement structures as well as an alteration to the substructure design, everything is going to plan at Ropemaker Place with the steel frame structure now clearly visible from the roadside.

Concrete pads, ground beams and hardcore fill are 90% complete.

The steel frame structure is 85% complete.

Construction to the upper floors is underway, as well as the internal staircase structure and the substructure for the masonry walls.