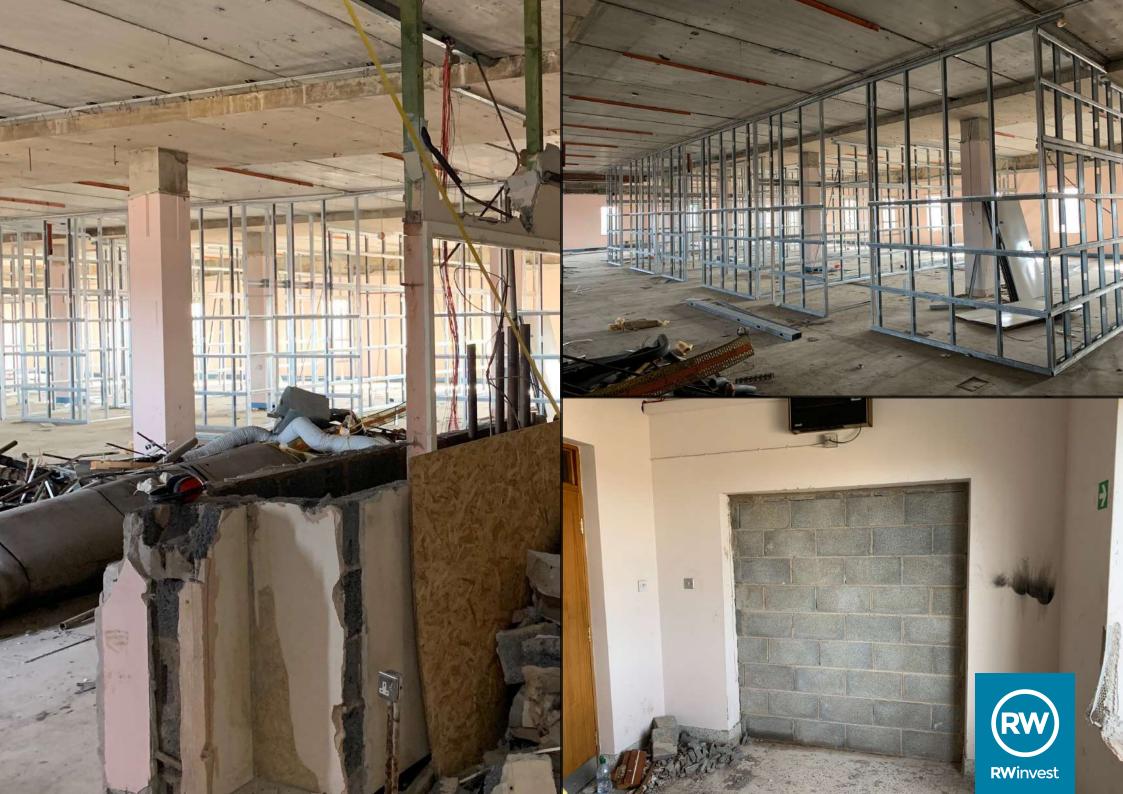

## Sky Gardens Crosby Road North, Liverpool, L22 0NY

The latest Sky Gardens construction update from the developer mainly entails the progression of the remaining strip out works, however the ceilings and soffits have also undergone construction. Contractors continue to liaise all the final details and packages for the site.

## **Works Progressed**

Progression of remaining strip out works.
Progression of ceilings and soffits throughout.
Contractor continues to liaise with the envelope contractor with regards to the final details for Sky Gardens.