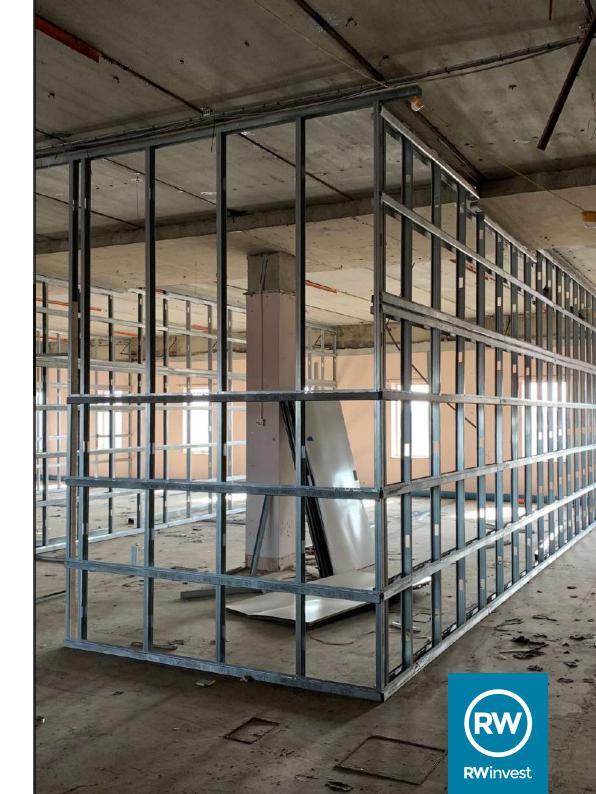

## Sky Gardens Crosby Road North, Liverpool, L22 0NY

The latest Sky Gardens construction update from the developer mainly entails the progression of the remaining strip out works, however the ceilings and soffits have also undergone construction. Contractors continue to liaise all the final details and packages for the site.

## **Works Progressed**

Progression of remaining strip out works.
Progression of ceilings and soffits throughout.
Contractor continues to liaise with the envelope contractor with regards to the final details for Sky Gardens.