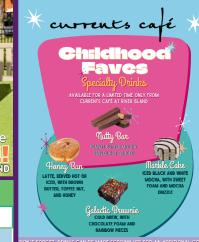

Nove Frin **Purchase your** 







SPLASH TACO PIZZA OF SPRING

LOCATED IN NORTH VILLAGE









LOCATED AT RIVER ISLAND









nthly Experience Guide: May 2025

|   | Monthly Experience Guide: May 2025 |                                                                      | EV- East Village; NV- North Village; RI- River Island; TC - Treasure Cove; WE- Water's Edge at West Village; WV- West Village |                                                                     |                                                                                              |                                                                       |                                                                   |                                                                       |
|---|------------------------------------|----------------------------------------------------------------------