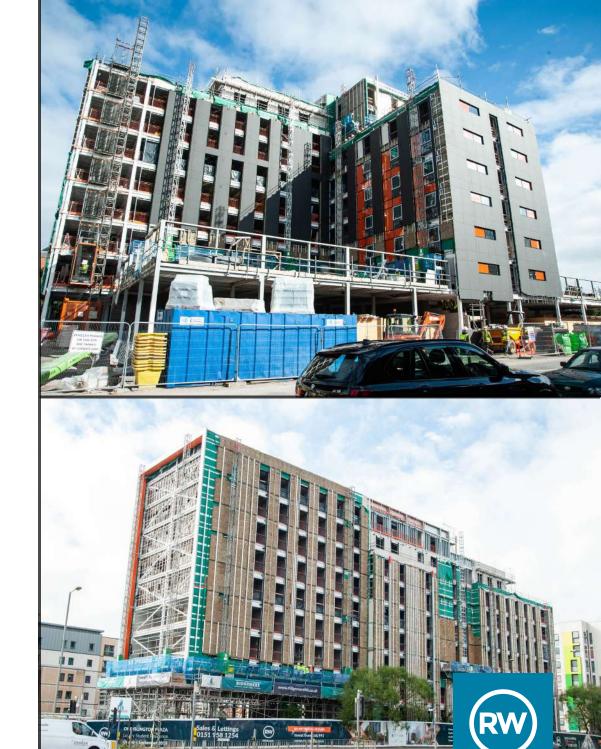

## One Islington Plaza Devon Street, Liverpool, L3 8HA

The latest update for One Islington Plaza shows that the site is progressing well, with works to the externals and internals of the building well underway. Beam and block flooring works plus lift shaft blockworks are complete with insulation, boarding and cladding over halfway there. A number of other construction works will continue until completion throughout the next construction period:

## **External Works**

CP Board 50% included. Insulation 75% installed. Windows are 30% complete. Pictura cladding is 70% complete. Aluminum cladding materials are on site. Roof installation nearly complete at 98%.