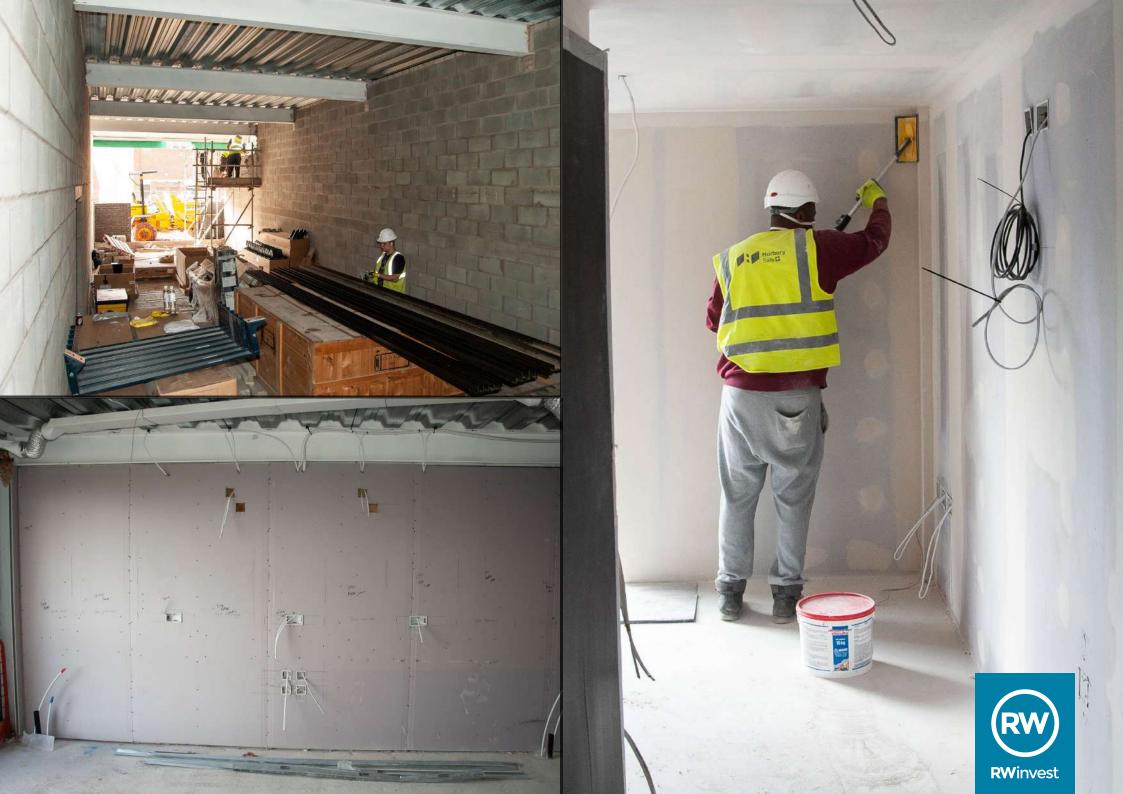

## **Internal Works**

Beam and block flooring is 100% complete.
Ground floor block walls are installed to 90%.
Blockworks lift shaft is complete.
Internal partitions installed at 68%.
Ceilings installed are 30% complete.
Internal doors are 15% complete.
MEP 1st fix 80% installed.
MEP 2nd fix works have begun and are 20% underway.