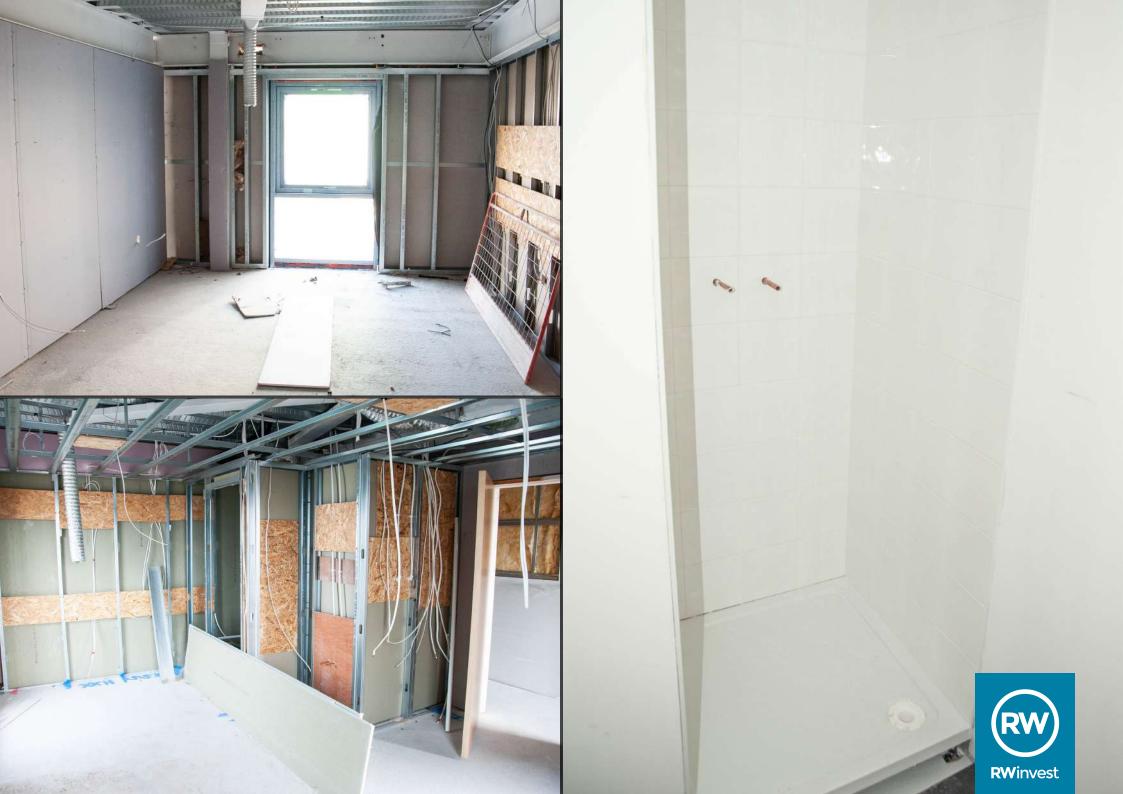

## **Internal Works**

Beam and block flooring is 100% complete.
Ground floor block walls are installed to 90%.
Blockworks lift shaft is complete.
Internal partitions installed at 68%.
Ceilings installed are 30% complete.
Internal doors are 15% complete.
MEP 1st fix 80% installed.
MEP 2nd fix works have begun and are 20% underway.