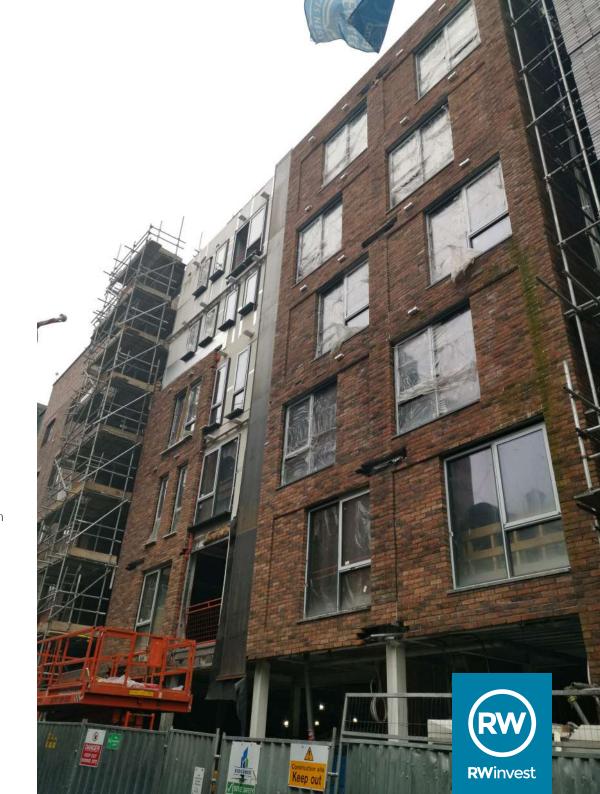

## L1 Studios 16 Fleet Street, Liverpool, L1 4AN

Construction at L1 Studios on Fleet Street is developing well with CP board, beam and block floors and blockwork all complete. Windows are almost completed and materials are on site to complete the ground floor partitions, upper floor partition walls and the mechanical, electrical and plumbing 1st fix works.

## **Works Progressed**

- CP board installation complete.
- Insulation is installed to 60% and 30% materials have arrived on site.
- Windows are 90% complete with 10% remaining materials ready on site.
- Superstructure masonry installed to 85% with 15% materials on site.
- Cladding halfway installed with rest of materials on site.