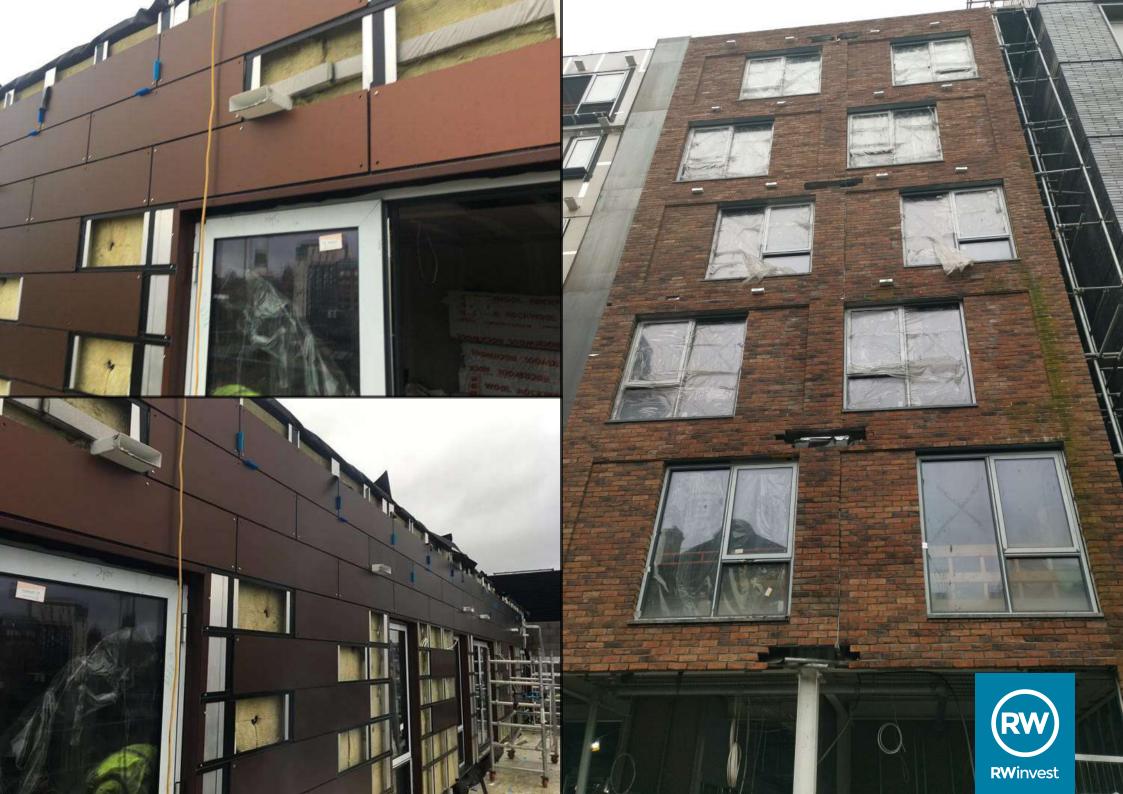

## **Works Progressed**

- CP board installation complete.
- Insulation is installed to 60% and 30% materials have arrived on site.
- Windows are 90% complete with 10% remaining materials ready on site.
- Superstructure masonry installed to 85% with 15% materials on site.
- Cladding halfway installed with rest of materials on site.

## Internal Works

- Beam and block flooring complete.
- Ground floor partitions 85% complete with 15% materials on site.
- Blockwork to lift shaft complete.
- Lift car and doors 80% installed.
- Upper floors internal partitions 90% installed with 10% materials ready on site.
- Ceilings 30% complete with 40% materials on site.
- Internal doors have commenced and are 5% complete with 35% materials arrived on site.
- Mechanical, electrical and plumbing 1st fix works 95% installed with remaining materials on site.
- Mechanical, electrical and plumbing 2nd fix works, 30% materials on site.