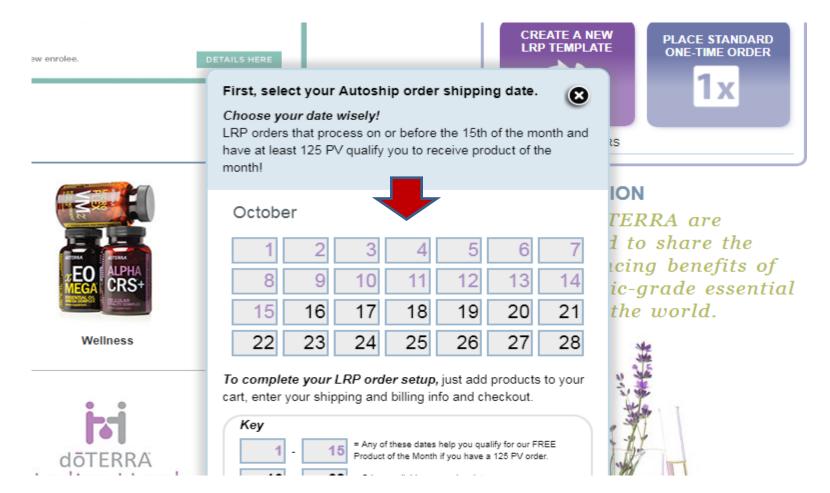

## Select the day of the month you wish for the order to process, this can be changed at anytime

\*If you have your PV set to 125 and it is set to process between the 1<sup>st</sup>-15<sup>th</sup> Of the month you will also receive the FREE product of the month with your order

A light gray date is a past date or an unavailable date (due to reaching a maximum orders per day limit).

As a suggestion, add the 'Life Long Vitality Pack' to your order, an incredible Preventative Health Care supplement – whatever you add today remember you have plenty of time to make adjustments as this is to process NEXT month