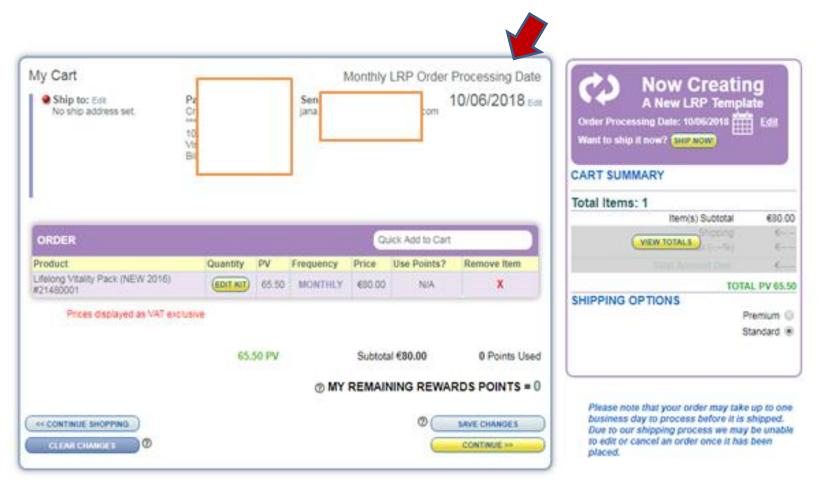

## Select the day of the month you wish for the order to process, this can be changed at anytime

\*If you have your PV set to 125 and it is set to process between the 1<sup>st</sup>-15<sup>th</sup> Of the month you will also receive the FREE product of the month with your order

A light gray date is a past date or an unavailable date (due to reaching a maximum orders per day limit).

As a suggestion, add the 'Life Long Vitality Pack' to your order, an incredible Preventative Health Care supplement – whatever you add today remember you have plenty of time to make adjustments as this is to process NEXT month