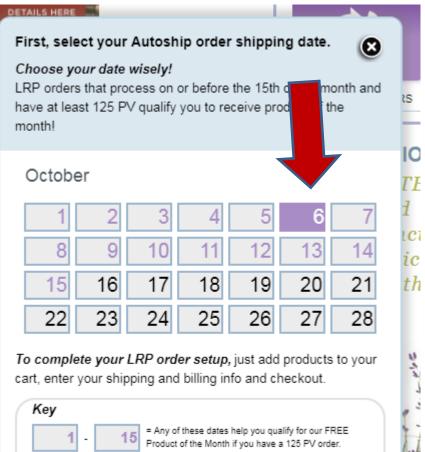

## Select the day of the month you wish for the order to process, this can be changed at anytime

\*If you have your PV set to 125 and it is set to process between the 1<sup>st</sup>-15<sup>th</sup> Of the month you will also receive the FREE product of the month with your order

A light gray date is a past date or an unavailable date (due to reaching a maximum orders per day limit).

As a suggestion, add the 'Life Long Vitality Pack' to your order, an incredible Preventative Health Care supplement – whatever you add today remember you have plenty of time to make adjustments as this is to process NEXT month

New Mito2Max #34350001 60 Capsules YOUR PRICE: €29.00 8 PV Deep Blue Polyphenol Complex #34360001 60 V Caps YOUR PRICE: €29.00 8 PV As you add items to your cart it will look like this.. N.B. the date of shipping is in American format! So as shown Is the  $6^{th}$  of October! Not the  $10^{th}$  of June!