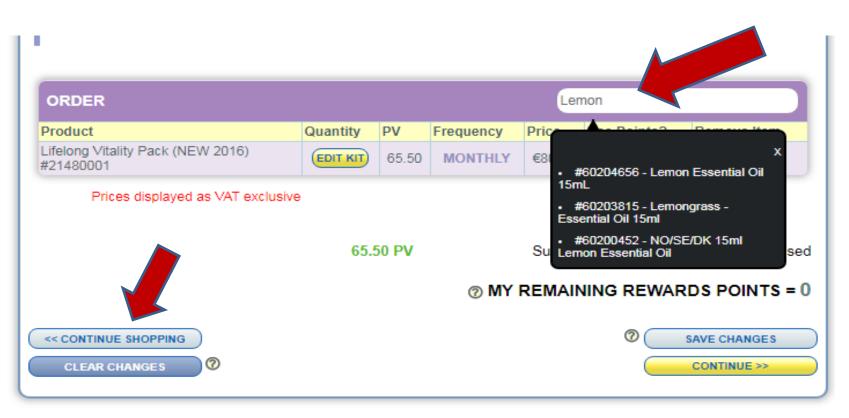

## You can also do a 'QUICK' add from the search box, or bottom left continue shopping..

Browse our amazing product range and add whatever you would like, Whatever you know you will use a lot of! We add on products that serve our Daily Wellness Routine, i.e. Lemon, Frankinsence, Zengest, Lavender and of course the Lifelong Vitality Pack. We also use this monthly order to replenish the oils that we are giving out popular samples for. You will notice as someone who wants to earn commissions by sharing the oils and the opportunity with others, the items added below have reached the required monthly minimum of 100PV (product Value)