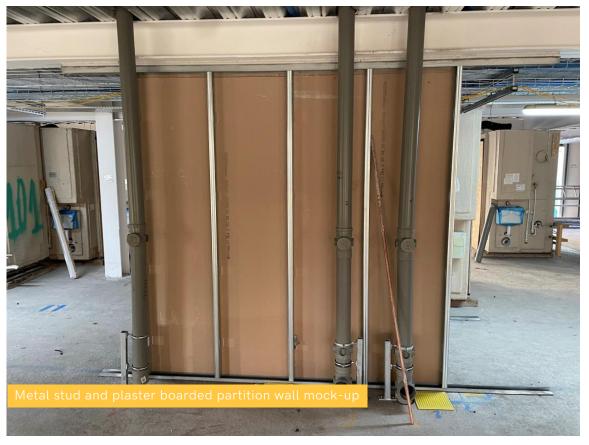

## SUMMARY OF WORKS PROGRESSED

- Internal staircase structure has been completed
- Sub-structure and masonry walls complete
- Steel frame structure is 2% from completion
- Underground drainage is 90% complete
- Flat roof structure is 85% complete
- Scaffolding and mast climber access is nearing completion
- Works have begun on external windows, doors and curtain walling
- Weatherboarding is 40% complete
- Work is halfway complete on the structural framework forming the external walls
- Fire coating to the steel framework is 60% complete
- The upper suspended steel floor structure is almost completed
- Retaining walls and concrete beam foundations are 20% away from completion