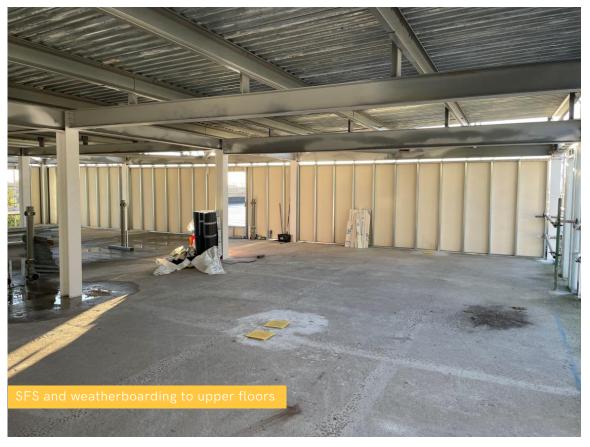

## SUMMARY OF WORKS PROGRESSED

- Internal staircase structure has been completed
- Sub-structure and masonry walls complete
- Steel frame structure is 2% from completion
- Underground drainage is 90% complete
- Flat roof structure is 85% complete
- Scaffolding and mast climber access is nearing completion
- Works have begun on external windows, doors and curtain walling
- Weatherboarding is 40% complete
- Work is halfway complete on the structural framework forming the external walls
- Fire coating to the steel framework is 60% complete
- The upper suspended steel floor structure is almost completed
- Retaining walls and concrete beam foundations are 20% away from completion