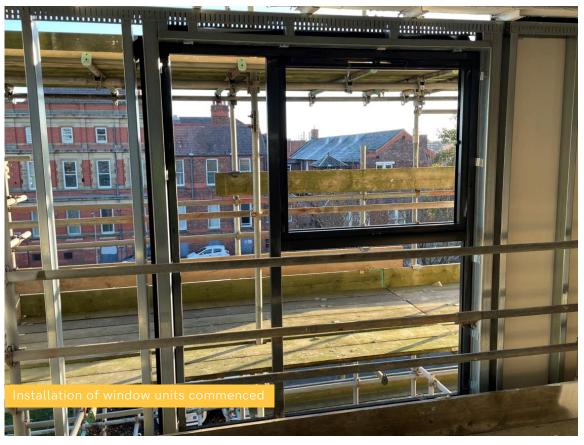

## SUMMARY OF WORKS PROGRESSED

- Internal staircase structure has been completed
- Sub-structure and masonry walls complete
- Steel frame structure is 2% from completion
- Underground drainage is 90% complete
- Flat roof structure is 85% complete
- Scaffolding and mast climber access is nearing completion
- Works have begun on external windows, doors and curtain walling
- Weatherboarding is 40% complete
- Work is halfway complete on the structural framework forming the external walls
- Fire coating to the steel framework is 60% complete
- The upper suspended steel floor structure is almost completed
- Retaining walls and concrete beam foundations are 20% away from completion