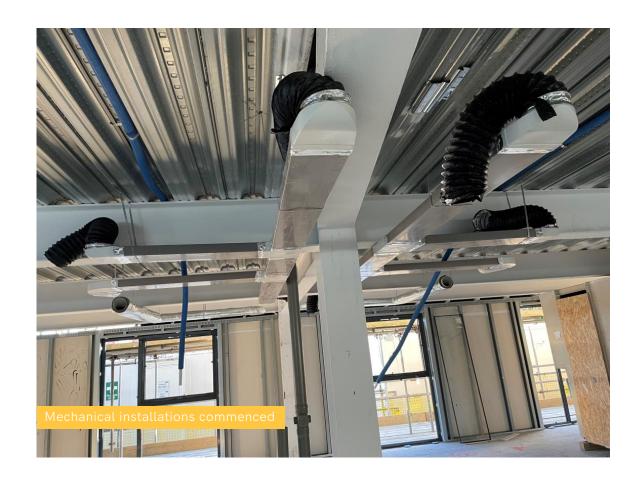

## SUMMARY OF WORKS PROGRESSED

- Internal staircase structure has been completed
- Sub-structure and masonry walls complete
- Steel frame structure is 2% from completion
- Underground drainage is 90% complete
- Flat roof structure is 85% complete
- Scaffolding and mast climber access is nearing completion
- Works have begun on external windows, doors and curtain walling
- Weatherboarding is 40% complete
- Work is halfway complete on the structural framework forming the external walls
- Fire coating to the steel framework is 60% complete
- The upper suspended steel floor structure is almost completed
- Retaining walls and concrete beam foundations are 20% away from completion