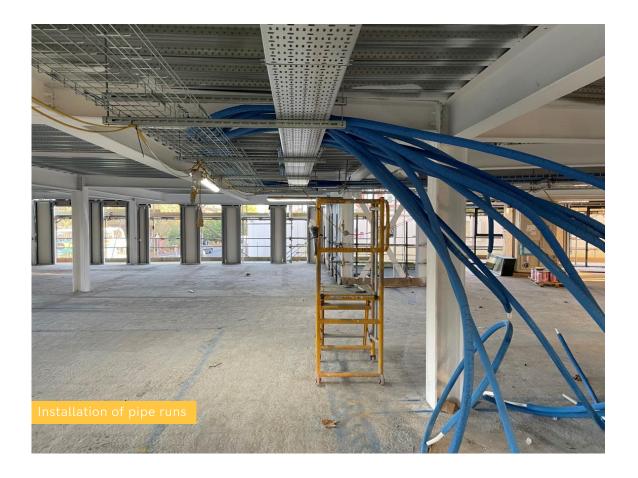

## SUMMARY OF WORKS PROGRESSED

- Internal staircase structure has been completed
- Sub-structure and masonry walls complete
- Steel frame structure is 2% from completion
- Underground drainage is 90% complete
- Flat roof structure is 85% complete
- Scaffolding and mast climber access is nearing completion
- Works have begun on external windows, doors and curtain walling
- Weatherboarding is 40% complete
- Work is halfway complete on the structural framework forming the external walls
- Fire coating to the steel framework is 60% complete
- The upper suspended steel floor structure is almost completed
- Retaining walls and concrete beam foundations are 20% away from completion