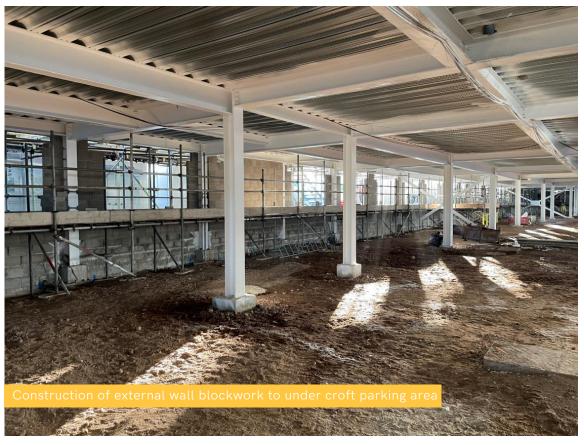

## SUMMARY OF WORKS PROGRESSED

- Internal staircase structure has been completed
- Sub-structure and masonry walls complete
- Steel frame structure is 2% from completion
- Underground drainage is 90% complete
- Flat roof structure is 85% complete
- Scaffolding and mast climber access is nearing completion
- Works have begun on external windows, doors and curtain walling
- Weatherboarding is 40% complete
- Work is halfway complete on the structural framework forming the external walls
- Fire coating to the steel framework is 60% complete
- The upper suspended steel floor structure is almost completed
- Retaining walls and concrete beam foundations are 20% away from completion