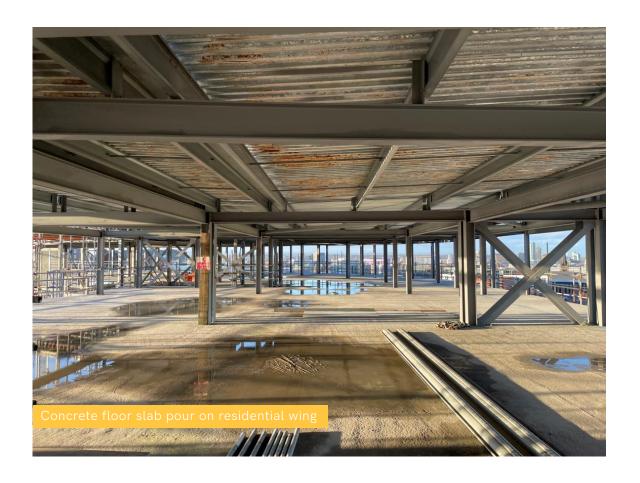

## SUMMARY OF WORKS PROGRESSED

- Internal staircase structure has been completed
- Sub-structure and masonry walls complete
- Steel frame structure is 2% from completion
- Underground drainage is 90% complete
- Flat roof structure is 85% complete
- Scaffolding and mast climber access is nearing completion
- Works have begun on external windows, doors and curtain walling
- Weatherboarding is 40% complete
- Work is halfway complete on the structural framework forming the external walls
- Fire coating to the steel framework is 60% complete
- The upper suspended steel floor structure is almost completed
- Retaining walls and concrete beam foundations are 20% away from completion