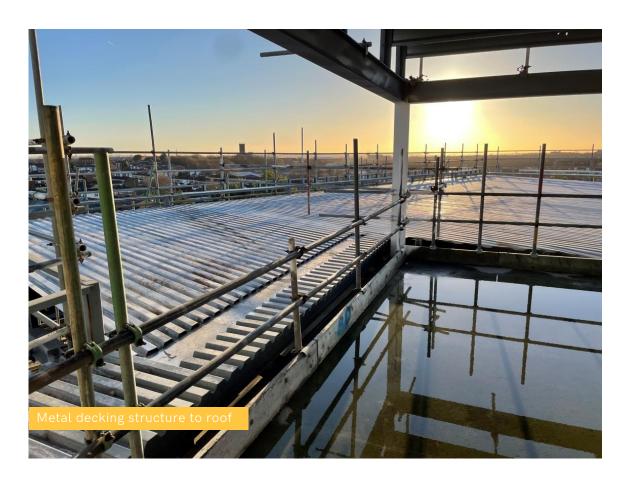

## DECEMBER 2021

At ELEMENT - The Quarter, the internal staircase structure and sub-structure masonry walls have now been completed. A number of other tasks have progressed during this time.

Activities such as constructing the flat roof structure, underground drainage, retaining walls and concrete beam foundations are all greatly underway and making quick progress.

## SUMMARY OF WORKS PROGRESSED

- Internal staircase structure has been completed
- Sub-structure and masonry walls complete
- Steel frame structure is 2% from completion
- Underground drainage is 90% complete
- Flat roof structure is 85% complete
- Scaffolding and mast climber access is nearing completion
- Works have begun on external windows, doors and curtain walling
- Weatherboarding is 40% complete
- Work is halfway complete on the structural framework forming the external walls
- Fire coating to the steel framework is 60% complete
- The upper suspended steel floor structure is almost completed
- Retaining walls and concrete beam foundations are 20% away from completion