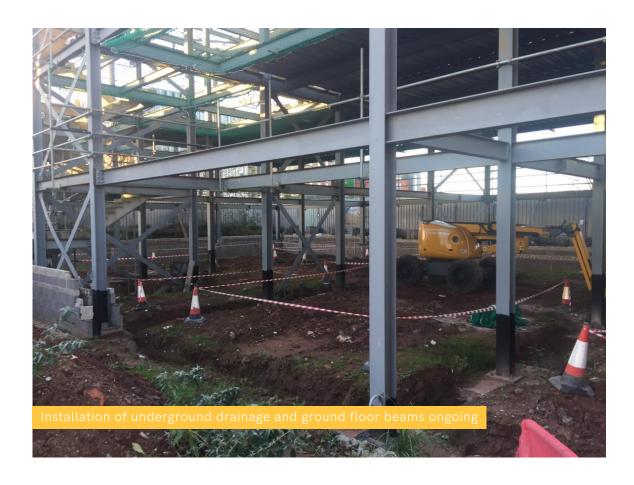

## DECEMBER 2021

At ELEMENT - The Quarter, the internal staircase structure and sub-structure masonry walls have now been completed. A number of other tasks have progressed during this time.

Activities such as constructing the flat roof structure, underground drainage, retaining walls and concrete beam foundations are all greatly underway and making quick progress.

## SUMMARY OF WORKS PROGRESSED

- Internal staircase structure has been completed
- Sub-structure and masonry walls complete
- Steel frame structure is 2% from completion
- Underground drainage is 90% complete
- Flat roof structure is 85% complete
- Scaffolding and mast climber access is nearing completion
- Works have begun on external windows, doors and curtain walling
- Weatherboarding is 40% complete
- Work is halfway complete on the structural framework forming the external walls
- Fire coating to the steel framework is 60% complete
- The upper suspended steel floor structure is almost completed
- Retaining walls and concrete beam foundations are 20% away from completion