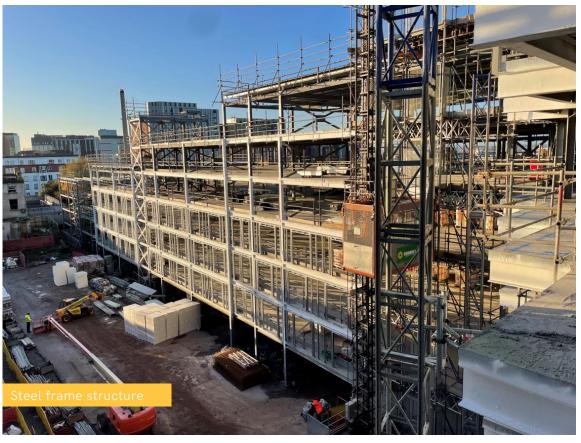

## DECEMBER 2021

At ELEMENT - The Quarter, the internal staircase structure and sub-structure masonry walls have now been completed. A number of other tasks have progressed during this time.

Activities such as constructing the flat roof structure, underground drainage, retaining walls and concrete beam foundations are all greatly underway and making quick progress.

## SUMMARY OF WORKS PROGRESSED

- Internal staircase structure has been completed
- Sub-structure and masonry walls complete
- Steel frame structure is 2% from completion
- Underground drainage is 90% complete
- Flat roof structure is 85% complete
- Scaffolding and mast climber access is nearing completion
- Works have begun on external windows, doors and curtain walling
- Weatherboarding is 40% complete
- Work is halfway complete on the structural framework forming the external walls
- Fire coating to the steel framework is 60% complete
- The upper suspended steel floor structure is almost completed
- Retaining walls and concrete beam foundations are 20% away from completion