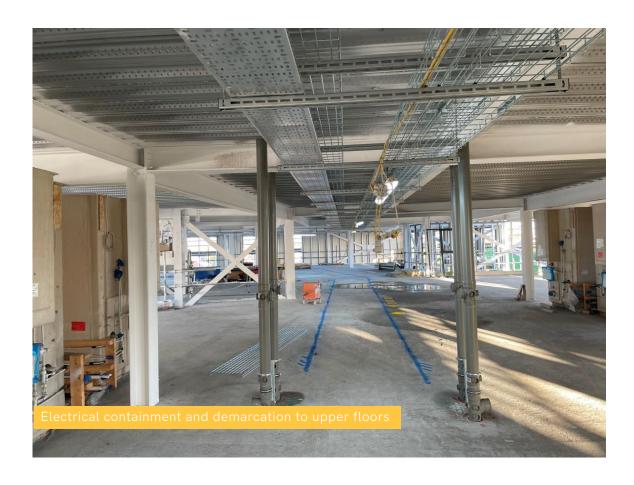

## SUMMARY OF WORKS PROGRESSED

- Internal staircase structure has been completed
- Sub-structure and masonry walls complete
- Steel frame structure is 2% from completion
- Underground drainage is 90% complete
- Flat roof structure is 85% complete
- Scaffolding and mast climber access is nearing completion
- Works have begun on external windows, doors and curtain walling
- Weatherboarding is 40% complete
- Work is halfway complete on the structural framework forming the external walls
- Fire coating to the steel framework is 60% complete
- The upper suspended steel floor structure is almost completed
- Retaining walls and concrete beam foundations are 20% away from completion