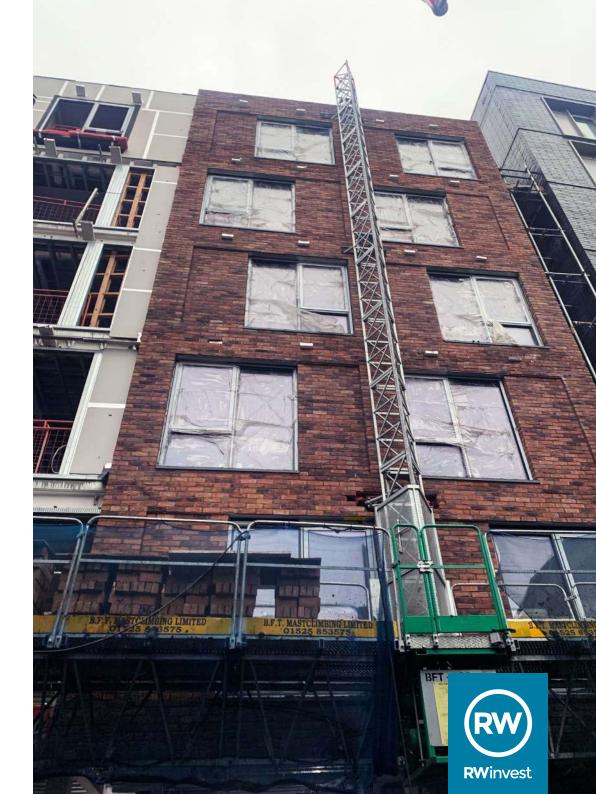

## L1 Studios 16 Fleet Street, Liverpool, L1 4AN

Progress at the site on Fleet Street is going well. External works have seen the CP board complete, with insulation, windows and the roof all underway. Regarding internal progression, beam and block floors are 100% installed, blockwork to the lift shaft is complete and mechanical, electrical and plumbing 1st and 2nd fix works are ongoing.

## **Works Progressed**

- CP board installed 100%.
- Insulation installed 60%.
- Windows are 85% complete.
- Substructure masonry is installed 65%.
- Roof nearly complete at 98%.