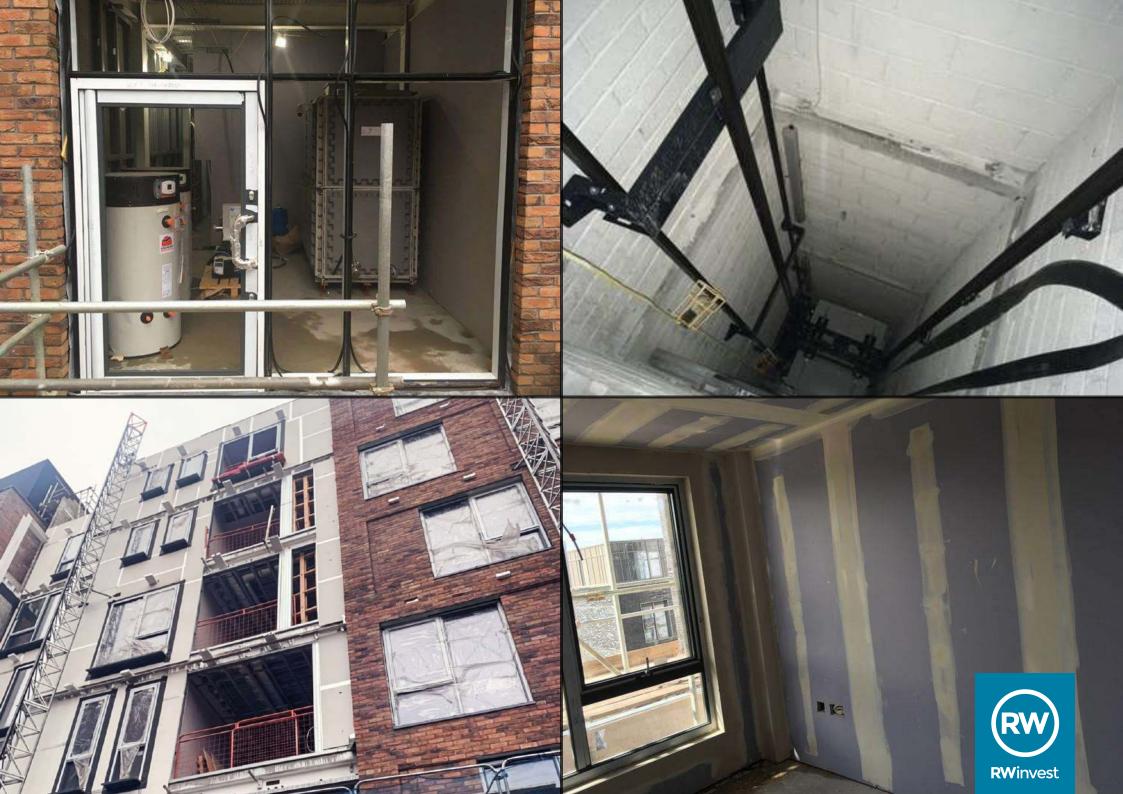

## L1 Studios 16 Fleet Street, Liverpool, L1 4AN

Progress at the site on Fleet Street is going well. External works have seen the CP board complete, with insulation, windows and the roof all underway. Regarding internal progression, beam and block floors are 100% installed, blockwork to the lift shaft is complete and mechanical, electrical and plumbing 1st and 2nd fix works are ongoing.

## **Works Progressed**

- CP board installed 100%.
- Insulation installed 60%.
- Windows are 85% complete.
- Substructure masonry is installed 65%.
- Roof nearly complete at 98%.

## **Internal Works**

- Beam and block flooring installed 100%.
- Ground floor partitions 80% installed.
- Blockwork to lift shaft complete.
- Lift car and doors installed 80%.
- Upper floors internal partitions installed to 90%.
- Ceilings installed 30%.
- 5% internal doors installed.
- Mechanical, electrical and plumbing 1st fix works 95%.
- Mechanical, electrical and plumbing 2nd fix started and is 30% complete.