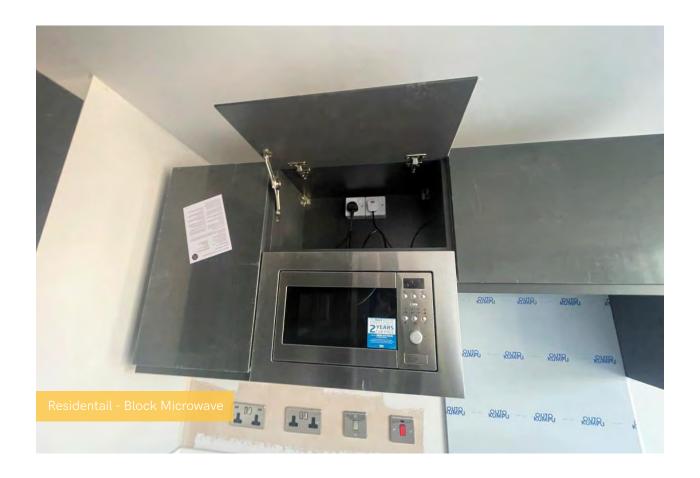

## Summary of Works Progressed - Internal Fit Out

- Lift installation is 95% complete.
- Installation of partition walls is 97% complete.
- Apartment ceiling installation is 82% complete.
- Plaster finishes to walls and ceilings are 78% progressed.
- 1st fix electrical works are 87% complete.
- 1st fix plumbing and heating works are 92% complete.
- 2nd fix electrical, plumbing and heating works are 57% progressed.
- Kitchen units and appliances are over halfway to completion.
- Doorframes are 76% complete.
- Skirting and architraves are 74% complete.
- Wall and floor tiling is 65% progressed.
- Carpet and floor finishes are 75% complete.
- Doors and ironmongery are 74% complete.
- Decorations are 56% progressed.