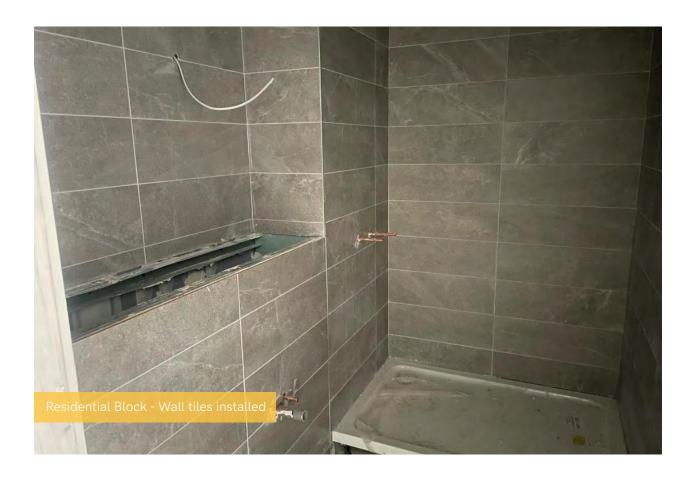

## Summary of Works Progressed - Internal Fit Out

- Lift installation is 95% complete.
- Installation of partition walls is 97% complete.
- Apartment ceiling installation is 82% complete.
- Plaster finishes to walls and ceilings are 78% progressed.
- 1st fix electrical works are 87% complete.
- 1st fix plumbing and heating works are 92% complete.
- 2nd fix electrical, plumbing and heating works are 57% progressed.
- Kitchen units and appliances are over halfway to completion.
- Doorframes are 76% complete.
- Skirting and architraves are 74% complete.
- Wall and floor tiling is 65% progressed.
- Carpet and floor finishes are 75% complete.
- Doors and ironmongery are 74% complete.
- Decorations are 56% progressed.