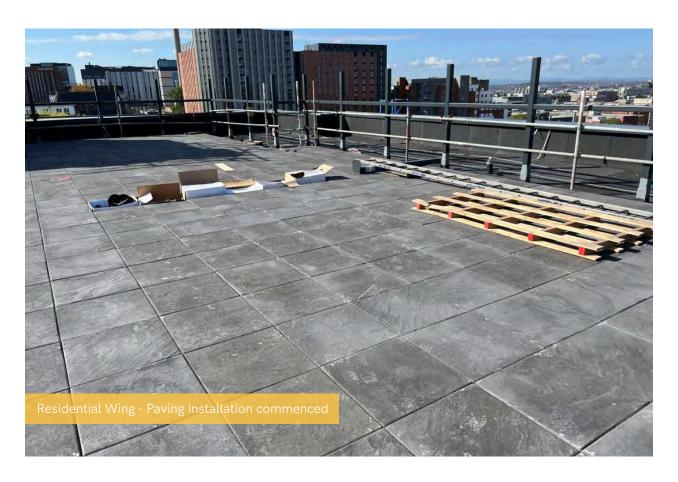

## Summary of Works Progressed - Sub-Structure and Super Structure

- Weatherboarding is now complete.
- The internal staircase structure is complete.
- External wall insulation and render are 98% complete.
- Flat roof coverings including balconies are 98% complete.
- External windows, doors and curtain walling are 98% complete.