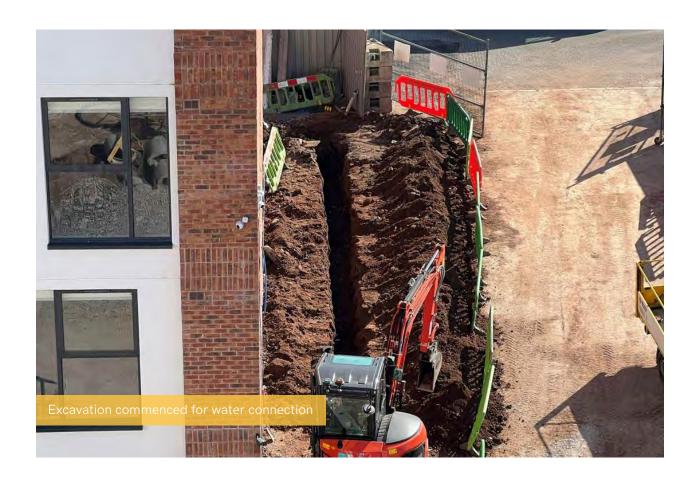

## Summary of Works Progressed - Sub-Structure and Super Structure

- Weatherboarding is now complete.
- The internal staircase structure is complete.
- External wall insulation and render are 98% complete.
- Flat roof coverings including balconies are 98% complete.
- External windows, doors and curtain walling are 98% complete.