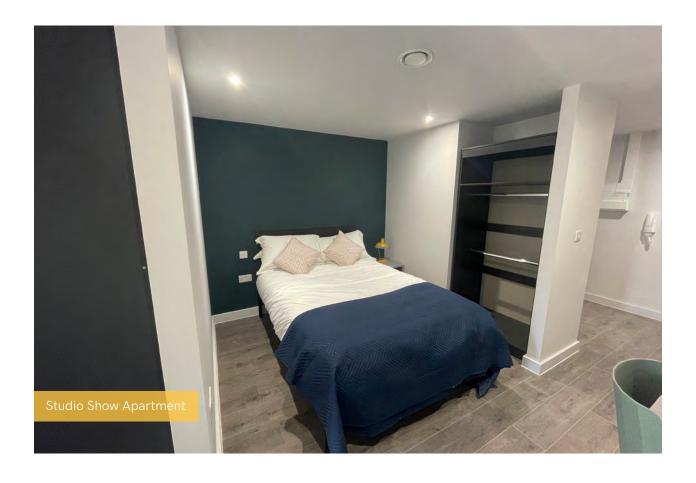

## Summary of Works Progressed - Internal Fit Out

- Lift installation is 95% complete.
- Installation of partition walls is 97% complete.
- Apartment ceiling installation is 82% complete.
- Plaster finishes to walls and ceilings are 78% progressed.
- 1st fix electrical works are 87% complete.
- 1st fix plumbing and heating works are 92% complete.
- 2nd fix electrical, plumbing and heating works are 57% progressed.
- Kitchen units and appliances are over halfway to completion.
- Doorframes are 76% complete.
- Skirting and architraves are 74% complete.
- Wall and floor tiling is 65% progressed.
- Carpet and floor finishes are 75% complete.
- Doors and ironmongery are 74% complete.
- Decorations are 56% progressed.