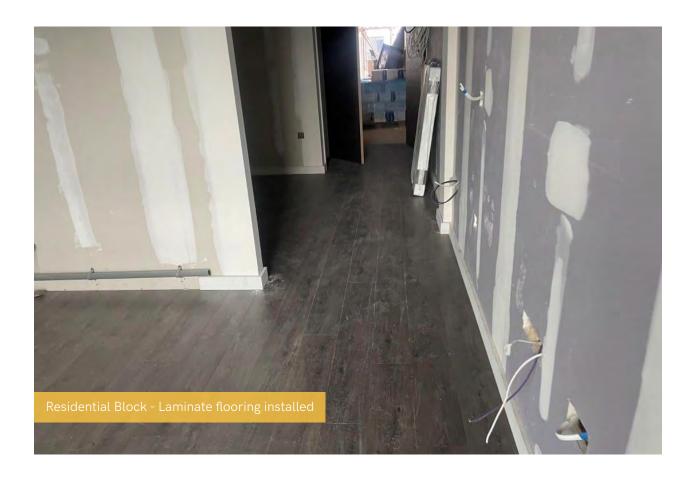

## Summary of Works Progressed - Internal Fit Out

- Lift installation is 95% complete.
- Installation of partition walls is 97% complete.
- Apartment ceiling installation is 82% complete.
- Plaster finishes to walls and ceilings are 78% progressed.
- 1st fix electrical works are 87% complete.
- 1st fix plumbing and heating works are 92% complete.
- 2nd fix electrical, plumbing and heating works are 57% progressed.
- Kitchen units and appliances are over halfway to completion.
- Doorframes are 76% complete.
- Skirting and architraves are 74% complete.
- Wall and floor tiling is 65% progressed.
- Carpet and floor finishes are 75% complete.
- Doors and ironmongery are 74% complete.
- Decorations are 56% progressed.