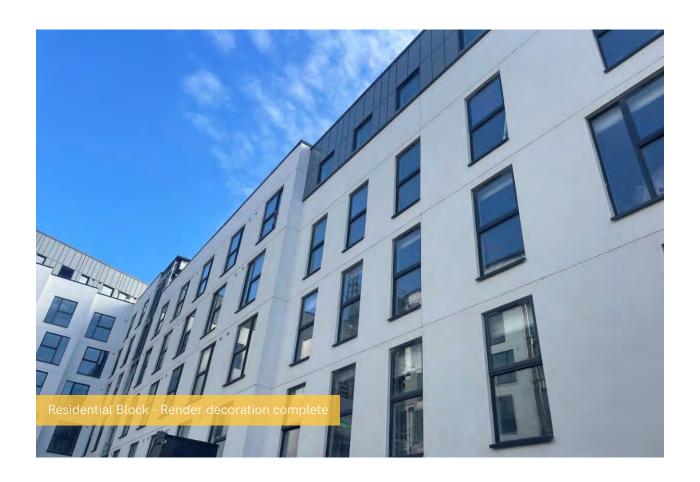

## Summary of Works Progressed - Sub-Structure and Super Structure

- Weatherboarding is now complete.
- The internal staircase structure is complete.
- External wall insulation and render are 98% complete.
- Flat roof coverings including balconies are 98% complete.
- External windows, doors and curtain walling are 98% complete.