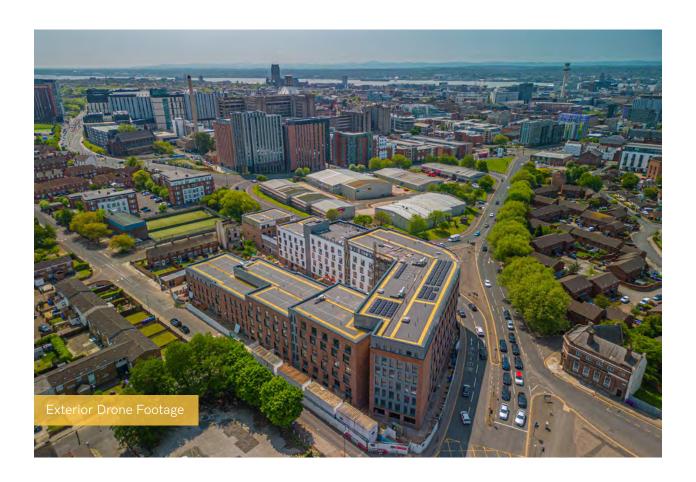

## Estimated Completion Date - Q3 2023

Huge progress has been made at Element – The Quarter recently with the majority of external works now complete. Weatherboarding and the internal staircase structure are now finished, while completion of the flat roof coverings is just one of the milestones soon to be achieved.

The internal fit-out is going similarly well with lift and partition wall installations both approaching completion. 1st fix plumbing, heating and electrical works are also in their final stages, with 2nd fixes already passed the halfway point.