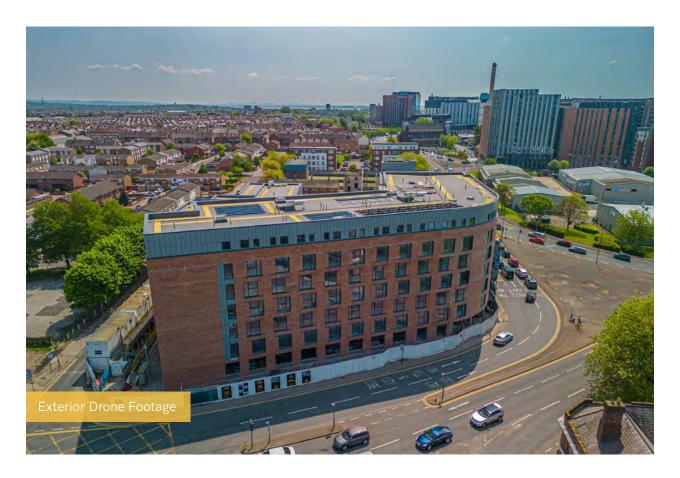

## Estimated Completion Date - Q3 2023

Huge progress has been made at Element – The Quarter recently with the majority of external works now complete. Weatherboarding and the internal staircase structure are now finished, while completion of the flat roof coverings is just one of the milestones soon to be achieved.

The internal fit-out is going similarly well with lift and partition wall installations both approaching completion. 1st fix plumbing, heating and electrical works are also in their final stages, with 2nd fixes already passed the halfway point.