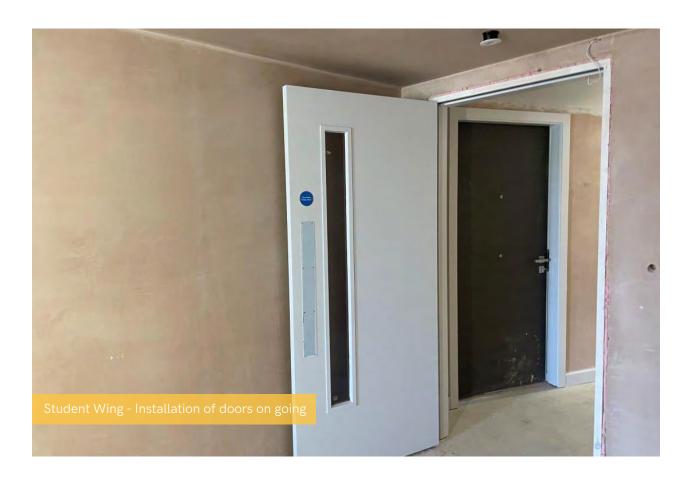

## Summary of Works Progressed - Internal Fit Out

- Lift installation is 95% complete.
- Installation of partition walls is 97% complete.
- Apartment ceiling installation is 82% complete.
- Plaster finishes to walls and ceilings are 78% progressed.
- 1st fix electrical works are 87% complete.
- 1st fix plumbing and heating works are 92% complete.
- 2nd fix electrical, plumbing and heating works are 57% progressed.
- Kitchen units and appliances are over halfway to completion.
- Doorframes are 76% complete.
- Skirting and architraves are 74% complete.
- Wall and floor tiling is 65% progressed.
- Carpet and floor finishes are 75% complete.
- Doors and ironmongery are 74% complete.
- Decorations are 56% progressed.