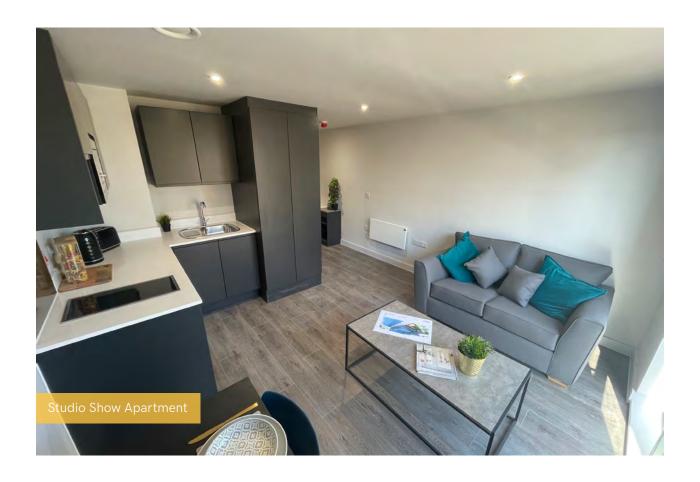

## Summary of Works Progressed - Internal Fit Out

- Lift installation is 95% complete.
- Installation of partition walls is 97% complete.
- Apartment ceiling installation is 82% complete.
- Plaster finishes to walls and ceilings are 78% progressed.
- 1st fix electrical works are 87% complete.
- 1st fix plumbing and heating works are 92% complete.
- 2nd fix electrical, plumbing and heating works are 57% progressed.
- Kitchen units and appliances are over halfway to completion.
- Doorframes are 76% complete.
- Skirting and architraves are 74% complete.
- Wall and floor tiling is 65% progressed.
- Carpet and floor finishes are 75% complete.
- Doors and ironmongery are 74% complete.
- Decorations are 56% progressed.