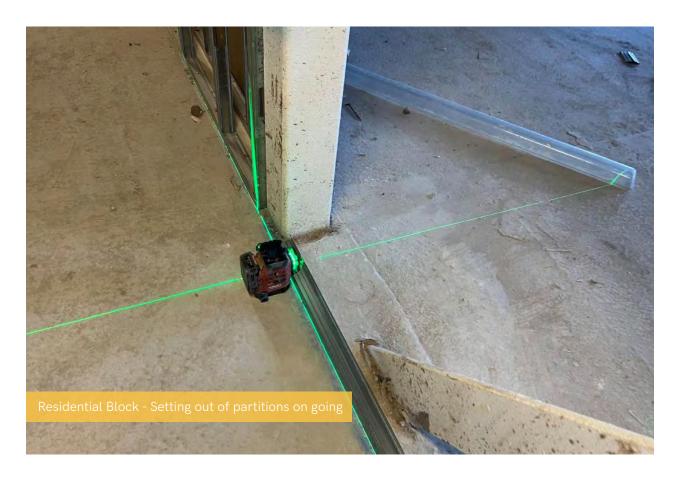

## Summary of Works Progressed - Internal Fit Out

- Lift installation is 95% complete.
- Installation of partition walls is 97% complete.
- Apartment ceiling installation is 82% complete.
- Plaster finishes to walls and ceilings are 78% progressed.
- 1st fix electrical works are 87% complete.
- 1st fix plumbing and heating works are 92% complete.
- 2nd fix electrical, plumbing and heating works are 57% progressed.
- Kitchen units and appliances are over halfway to completion.
- Doorframes are 76% complete.
- Skirting and architraves are 74% complete.
- Wall and floor tiling is 65% progressed.
- Carpet and floor finishes are 75% complete.
- Doors and ironmongery are 74% complete.
- Decorations are 56% progressed.