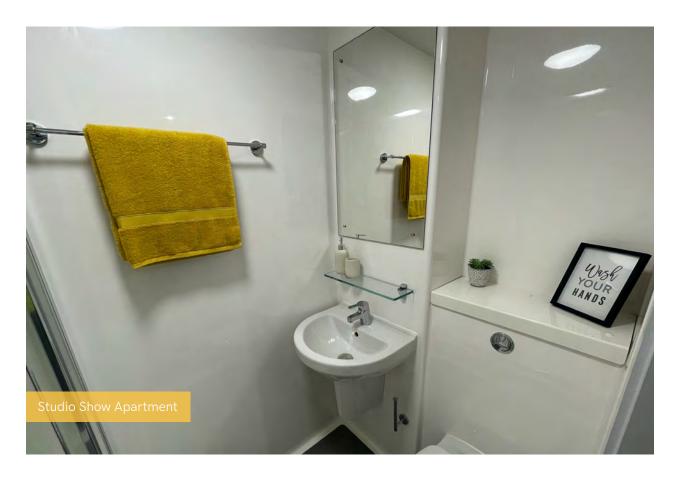

## Summary of Works Progressed - Internal Fit Out

- Lift installation is 95% complete.
- Installation of partition walls is 97% complete.
- Apartment ceiling installation is 82% complete.
- Plaster finishes to walls and ceilings are 78% progressed.
- 1st fix electrical works are 87% complete.
- 1st fix plumbing and heating works are 92% complete.
- 2nd fix electrical, plumbing and heating works are 57% progressed.
- Kitchen units and appliances are over halfway to completion.
- Doorframes are 76% complete.
- Skirting and architraves are 74% complete.
- Wall and floor tiling is 65% progressed.
- Carpet and floor finishes are 75% complete.
- Doors and ironmongery are 74% complete.
- Decorations are 56% progressed.