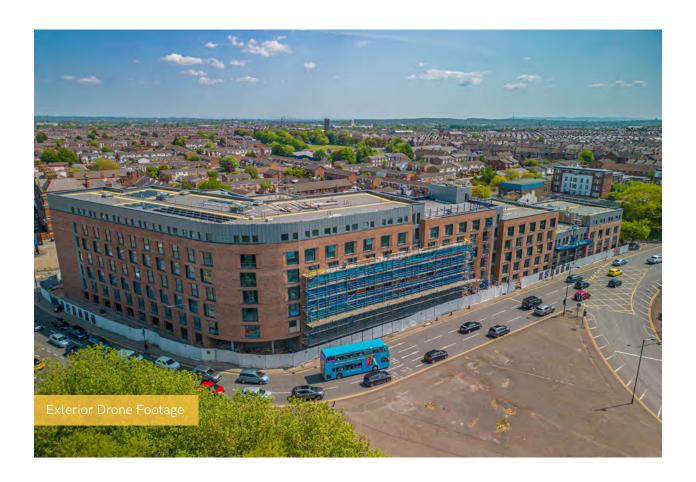

## Estimated Completion Date - Q3 2023

Huge progress has been made at Element – The Quarter recently with the majority of external works now complete. Weatherboarding and the internal staircase structure are now finished, while completion of the flat roof coverings is just one of the milestones soon to be achieved.

The internal fit-out is going similarly well with lift and partition wall installations both approaching completion. 1st fix plumbing, heating and electrical works are also in their final stages, with 2nd fixes already passed the halfway point.