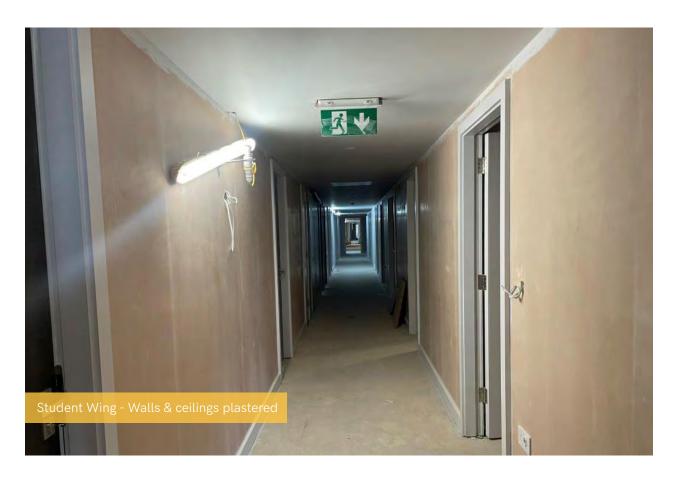

## Summary of Works Progressed - Internal Fit Out

- Lift installation is 95% complete.
- Installation of partition walls is 97% complete.
- Apartment ceiling installation is 82% complete.
- Plaster finishes to walls and ceilings are 78% progressed.
- 1st fix electrical works are 87% complete.
- 1st fix plumbing and heating works are 92% complete.
- 2nd fix electrical, plumbing and heating works are 57% progressed.
- Kitchen units and appliances are over halfway to completion.
- Doorframes are 76% complete.
- Skirting and architraves are 74% complete.
- Wall and floor tiling is 65% progressed.
- Carpet and floor finishes are 75% complete.
- Doors and ironmongery are 74% complete.
- Decorations are 56% progressed.