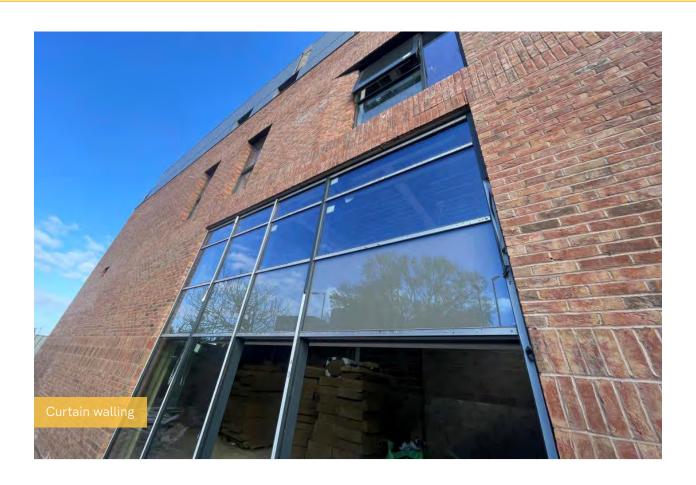

## Summary of Works Progressed - Sub-Structure and Super Structure

- Weatherboarding is now complete.
- The internal staircase structure is complete.
- External wall insulation and render are 98% complete.
- Flat roof coverings including balconies are 98% complete.
- External windows, doors and curtain walling are 98% complete.