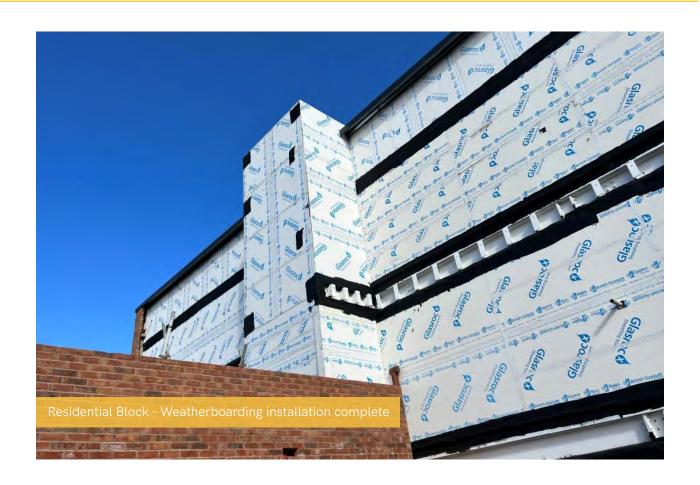

## Estimated Completion Date - Q3 2023

Huge progress has been made at Element – The Quarter recently with the majority of external works now complete. Weatherboarding and the internal staircase structure are now finished, while completion of the flat roof coverings is just one of the milestones soon to be achieved.

## Summary of Works Progressed - Sub-Structure and Super Structure

- Weatherboarding is now complete.
- The internal staircase structure is complete.
- External wall insulation and render are 98% complete.
- Flat roof coverings including balconies are 98% complete.
- External windows, doors and curtain walling are 98% complete.