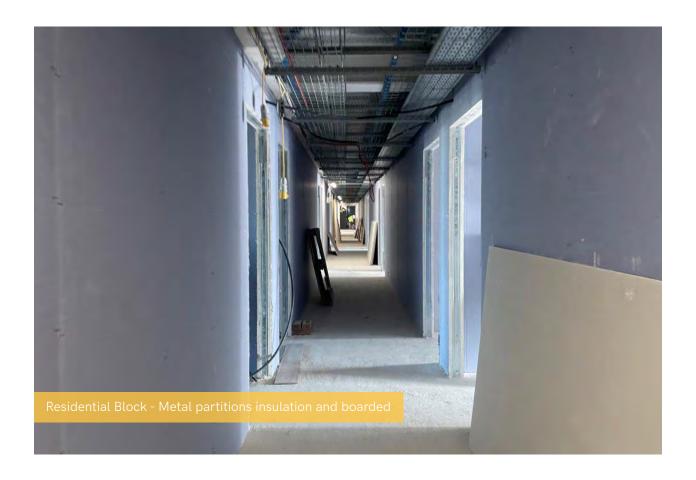

## Summary of Works Progressed - Internal Fit Out

- Lift installation is 95% complete.
- Installation of partition walls is 97% complete.
- Apartment ceiling installation is 82% complete.
- Plaster finishes to walls and ceilings are 78% progressed.
- 1st fix electrical works are 87% complete.
- 1st fix plumbing and heating works are 92% complete.
- 2nd fix electrical, plumbing and heating works are 57% progressed.
- Kitchen units and appliances are over halfway to completion.
- Doorframes are 76% complete.
- Skirting and architraves are 74% complete.
- Wall and floor tiling is 65% progressed.
- Carpet and floor finishes are 75% complete.
- Doors and ironmongery are 74% complete.
- Decorations are 56% progressed.