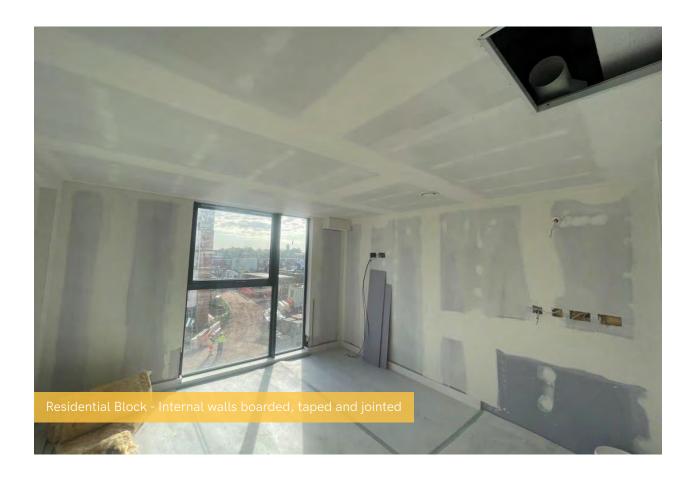

## Summary of Works Progressed - Internal Fit Out

- Lift installation is 95% complete.
- Installation of partition walls is 97% complete.
- Apartment ceiling installation is 82% complete.
- Plaster finishes to walls and ceilings are 78% progressed.
- 1st fix electrical works are 87% complete.
- 1st fix plumbing and heating works are 92% complete.
- 2nd fix electrical, plumbing and heating works are 57% progressed.
- Kitchen units and appliances are over halfway to completion.
- Doorframes are 76% complete.
- Skirting and architraves are 74% complete.
- Wall and floor tiling is 65% progressed.
- Carpet and floor finishes are 75% complete.
- Doors and ironmongery are 74% complete.
- Decorations are 56% progressed.