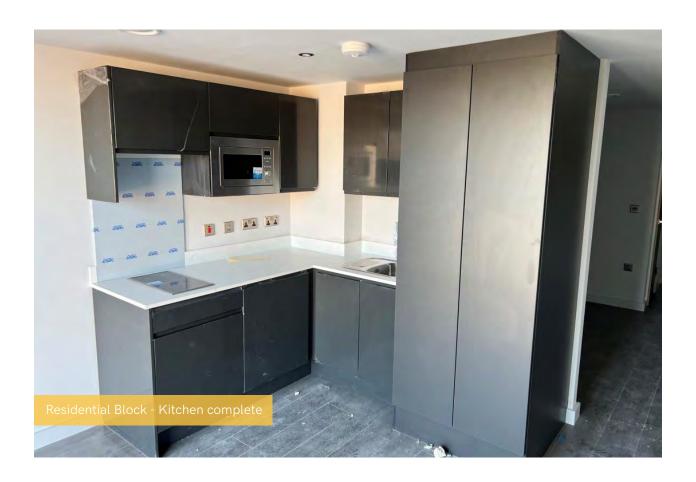

## Summary of Works Progressed - Internal Fit Out

- Lift installation is 95% complete.
- Installation of partition walls is 97% complete.
- Apartment ceiling installation is 82% complete.
- Plaster finishes to walls and ceilings are 78% progressed.
- 1st fix electrical works are 87% complete.
- 1st fix plumbing and heating works are 92% complete.
- 2nd fix electrical, plumbing and heating works are 57% progressed.
- Kitchen units and appliances are over halfway to completion.
- Doorframes are 76% complete.
- Skirting and architraves are 74% complete.
- Wall and floor tiling is 65% progressed.
- Carpet and floor finishes are 75% complete.
- Doors and ironmongery are 74% complete.
- Decorations are 56% progressed.