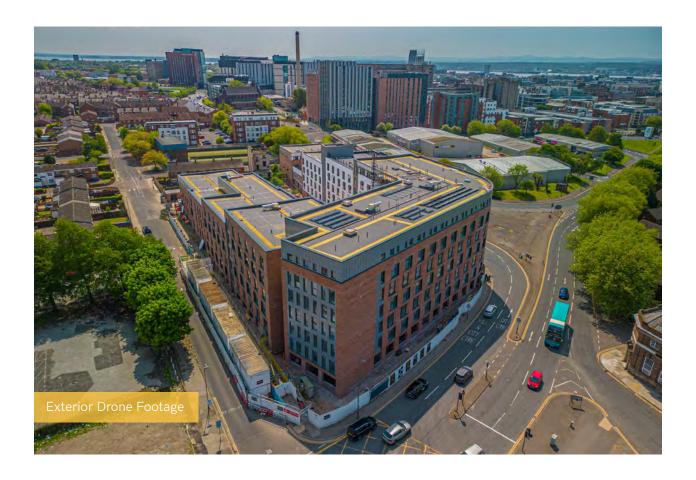

## Estimated Completion Date - Q3 2023

Huge progress has been made at Element – The Quarter recently with the majority of external works now complete. Weatherboarding and the internal staircase structure are now finished, while completion of the flat roof coverings is just one of the milestones soon to be achieved.

## Summary of Works Progressed - Sub-Structure and Super Structure

- Weatherboarding is now complete.
- The internal staircase structure is complete.
- External wall insulation and render are 98% complete.
- Flat roof coverings including balconies are 98% complete.
- External windows, doors and curtain walling are 98% complete.