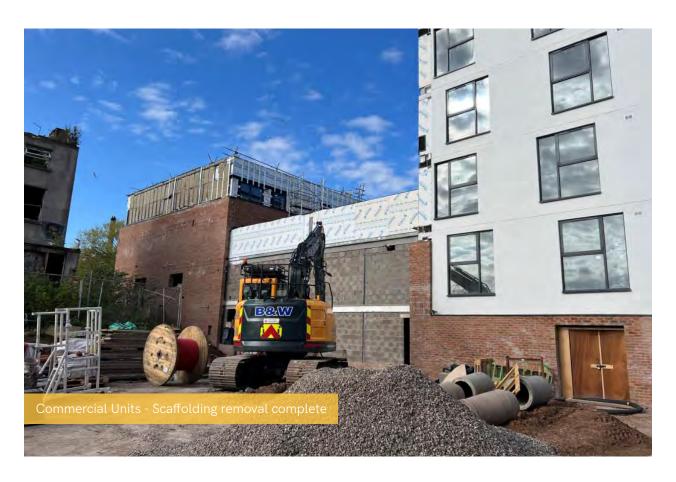

## Estimated Completion Date - Q3 2023

Huge progress has been made at Element – The Quarter recently with the majority of external works now complete. Weatherboarding and the internal staircase structure are now finished, while completion of the flat roof coverings is just one of the milestones soon to be achieved.