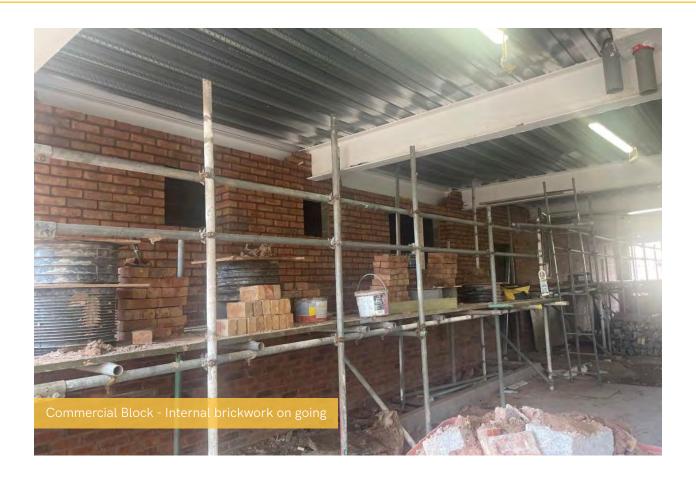

## Summary of Works Progressed - Internal Fit Out

- Lift installation is 95% complete.
- Installation of partition walls is 97% complete.
- Apartment ceiling installation is 82% complete.
- Plaster finishes to walls and ceilings are 78% progressed.
- 1st fix electrical works are 87% complete.
- 1st fix plumbing and heating works are 92% complete.
- 2nd fix electrical, plumbing and heating works are 57% progressed.
- Kitchen units and appliances are over halfway to completion.
- Doorframes are 76% complete.
- Skirting and architraves are 74% complete.
- Wall and floor tiling is 65% progressed.
- Carpet and floor finishes are 75% complete.
- Doors and ironmongery are 74% complete.
- Decorations are 56% progressed.