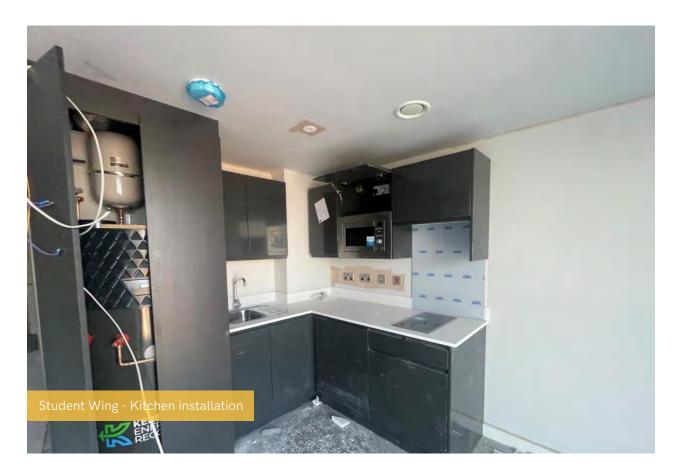

## Summary of Works Progressed - Internal Fit Out

- Lift installation is 95% complete.
- Installation of partition walls is 97% complete.
- Apartment ceiling installation is 82% complete.
- Plaster finishes to walls and ceilings are 78% progressed.
- 1st fix electrical works are 87% complete.
- 1st fix plumbing and heating works are 92% complete.
- 2nd fix electrical, plumbing and heating works are 57% progressed.
- Kitchen units and appliances are over halfway to completion.
- Doorframes are 76% complete.
- Skirting and architraves are 74% complete.
- Wall and floor tiling is 65% progressed.
- Carpet and floor finishes are 75% complete.
- Doors and ironmongery are 74% complete.
- Decorations are 56% progressed.