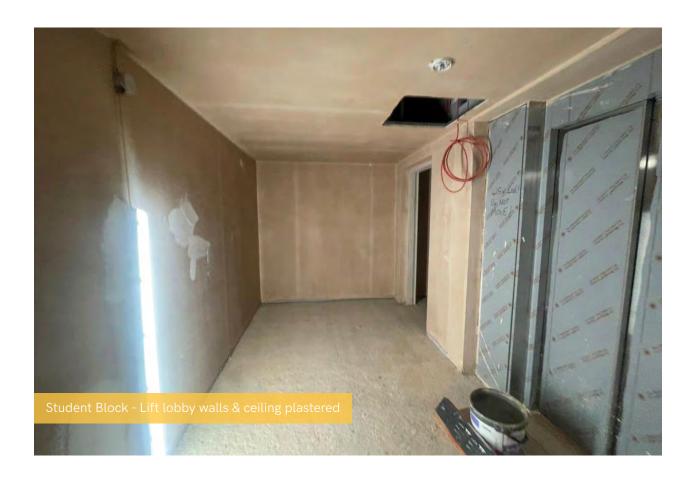

## Summary of Works Progressed - Internal Fit Out

- Lift installation is 95% complete.
- Installation of partition walls is 97% complete.
- Apartment ceiling installation is 82% complete.
- Plaster finishes to walls and ceilings are 78% progressed.
- 1st fix electrical works are 87% complete.
- 1st fix plumbing and heating works are 92% complete.
- 2nd fix electrical, plumbing and heating works are 57% progressed.
- Kitchen units and appliances are over halfway to completion.
- Doorframes are 76% complete.
- Skirting and architraves are 74% complete.
- Wall and floor tiling is 65% progressed.
- Carpet and floor finishes are 75% complete.
- Doors and ironmongery are 74% complete.
- Decorations are 56% progressed.