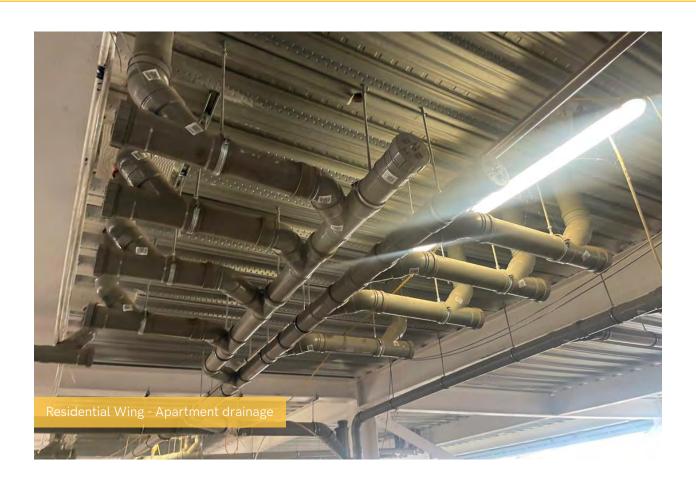

## Summary of Works Progressed - Internal Fit Out

- Lift installation is 95% complete.
- Installation of partition walls is 97% complete.
- Apartment ceiling installation is 82% complete.
- Plaster finishes to walls and ceilings are 78% progressed.
- 1st fix electrical works are 87% complete.
- 1st fix plumbing and heating works are 92% complete.
- 2nd fix electrical, plumbing and heating works are 57% progressed.
- Kitchen units and appliances are over halfway to completion.
- Doorframes are 76% complete.
- Skirting and architraves are 74% complete.
- Wall and floor tiling is 65% progressed.
- Carpet and floor finishes are 75% complete.
- Doors and ironmongery are 74% complete.
- Decorations are 56% progressed.