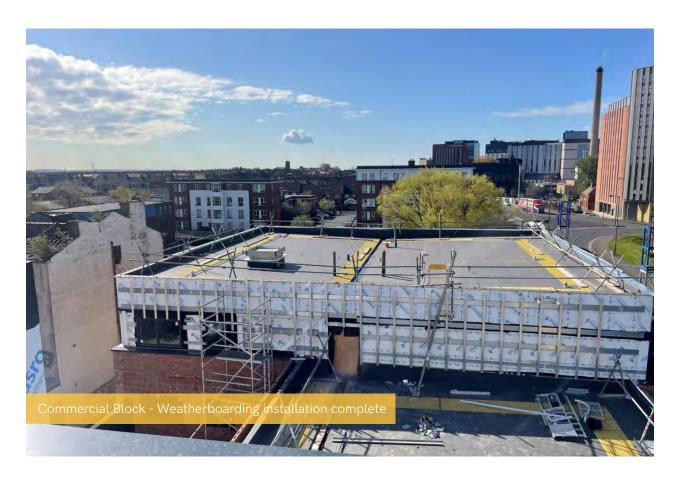

## Estimated Completion Date - Q3 2023

Huge progress has been made at Element – The Quarter recently with the majority of external works now complete. Weatherboarding and the internal staircase structure are now finished, while completion of the flat roof coverings is just one of the milestones soon to be achieved.

## Summary of Works Progressed - Sub-Structure and Super Structure

- Weatherboarding is now complete.
- The internal staircase structure is complete.
- External wall insulation and render are 98% complete.
- Flat roof coverings including balconies are 98% complete.
- External windows, doors and curtain walling are 98% complete.