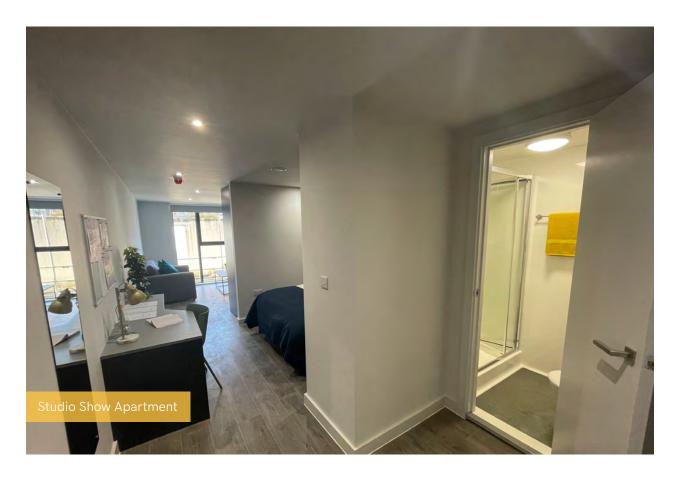

## Summary of Works Progressed - Internal Fit Out

- Lift installation is 95% complete.
- Installation of partition walls is 97% complete.
- Apartment ceiling installation is 82% complete.
- Plaster finishes to walls and ceilings are 78% progressed.
- 1st fix electrical works are 87% complete.
- 1st fix plumbing and heating works are 92% complete.
- 2nd fix electrical, plumbing and heating works are 57% progressed.
- Kitchen units and appliances are over halfway to completion.
- Doorframes are 76% complete.
- Skirting and architraves are 74% complete.
- Wall and floor tiling is 65% progressed.
- Carpet and floor finishes are 75% complete.
- Doors and ironmongery are 74% complete.
- Decorations are 56% progressed.