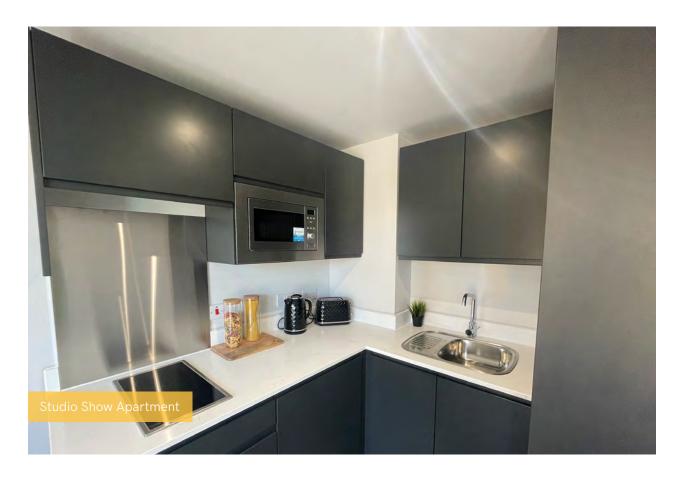

## Summary of Works Progressed - Internal Fit Out

- Lift installation is 95% complete.
- Installation of partition walls is 97% complete.
- Apartment ceiling installation is 82% complete.
- Plaster finishes to walls and ceilings are 78% progressed.
- 1st fix electrical works are 87% complete.
- 1st fix plumbing and heating works are 92% complete.
- 2nd fix electrical, plumbing and heating works are 57% progressed.
- Kitchen units and appliances are over halfway to completion.
- Doorframes are 76% complete.
- Skirting and architraves are 74% complete.
- Wall and floor tiling is 65% progressed.
- Carpet and floor finishes are 75% complete.
- Doors and ironmongery are 74% complete.
- Decorations are 56% progressed.