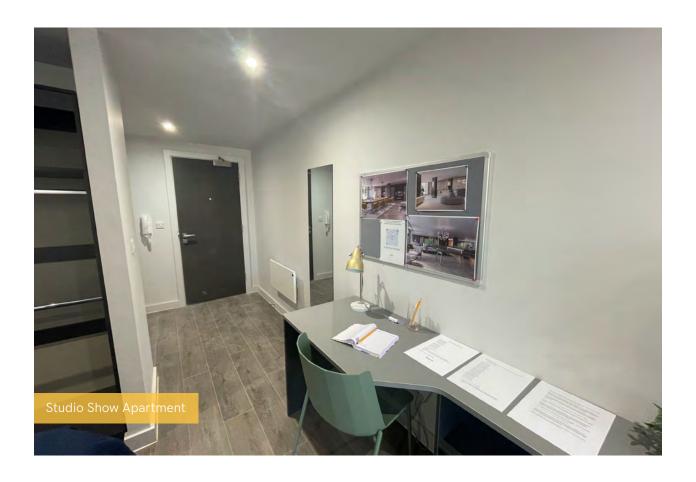

## Summary of Works Progressed - Internal Fit Out

- Lift installation is 95% complete.
- Installation of partition walls is 97% complete.
- Apartment ceiling installation is 82% complete.
- Plaster finishes to walls and ceilings are 78% progressed.
- 1st fix electrical works are 87% complete.
- 1st fix plumbing and heating works are 92% complete.
- 2nd fix electrical, plumbing and heating works are 57% progressed.
- Kitchen units and appliances are over halfway to completion.
- Doorframes are 76% complete.
- Skirting and architraves are 74% complete.
- Wall and floor tiling is 65% progressed.
- Carpet and floor finishes are 75% complete.
- Doors and ironmongery are 74% complete.
- Decorations are 56% progressed.