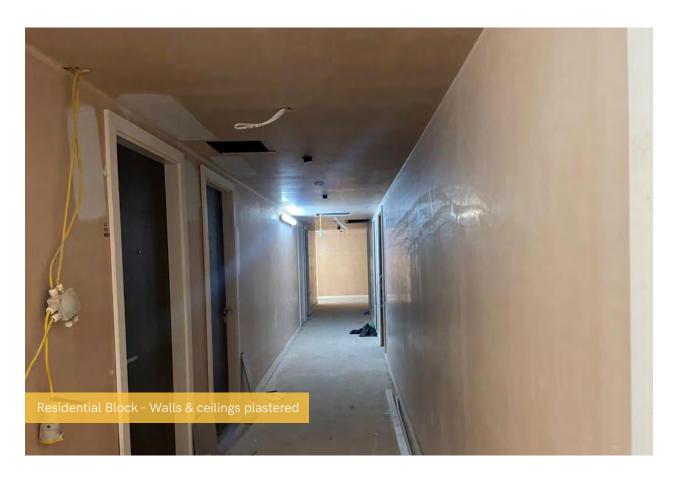

## Summary of Works Progressed - Internal Fit Out

- Lift installation is 95% complete.
- Installation of partition walls is 97% complete.
- Apartment ceiling installation is 82% complete.
- Plaster finishes to walls and ceilings are 78% progressed.
- 1st fix electrical works are 87% complete.
- 1st fix plumbing and heating works are 92% complete.
- 2nd fix electrical, plumbing and heating works are 57% progressed.
- Kitchen units and appliances are over halfway to completion.
- Doorframes are 76% complete.
- Skirting and architraves are 74% complete.
- Wall and floor tiling is 65% progressed.
- Carpet and floor finishes are 75% complete.
- Doors and ironmongery are 74% complete.
- Decorations are 56% progressed.