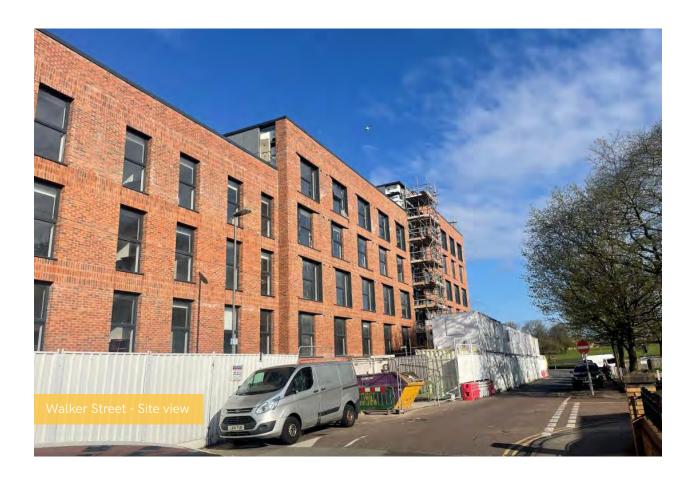

## Estimated Completion Date - Q3 2023

Huge progress has been made at Element – The Quarter recently with the majority of external works now complete. Weatherboarding and the internal staircase structure are now finished, while completion of the flat roof coverings is just one of the milestones soon to be achieved.

## Summary of Works Progressed - Sub-Structure and Super Structure

- Weatherboarding is now complete.
- The internal staircase structure is complete.
- External wall insulation and render are 98% complete.
- Flat roof coverings including balconies are 98% complete.
- External windows, doors and curtain walling are 98% complete.