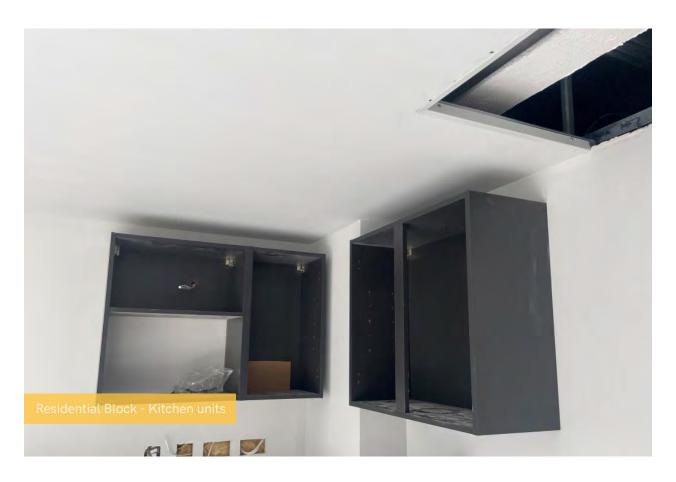

## Summary of Works Progressed - Internal Fit Out

- Lift installation is 95% complete.
- Installation of partition walls is 97% complete.
- Apartment ceiling installation is 82% complete.
- Plaster finishes to walls and ceilings are 78% progressed.
- 1st fix electrical works are 87% complete.
- 1st fix plumbing and heating works are 92% complete.
- 2nd fix electrical, plumbing and heating works are 57% progressed.
- Kitchen units and appliances are over halfway to completion.
- Doorframes are 76% complete.
- Skirting and architraves are 74% complete.
- Wall and floor tiling is 65% progressed.
- Carpet and floor finishes are 75% complete.
- Doors and ironmongery are 74% complete.
- Decorations are 56% progressed.