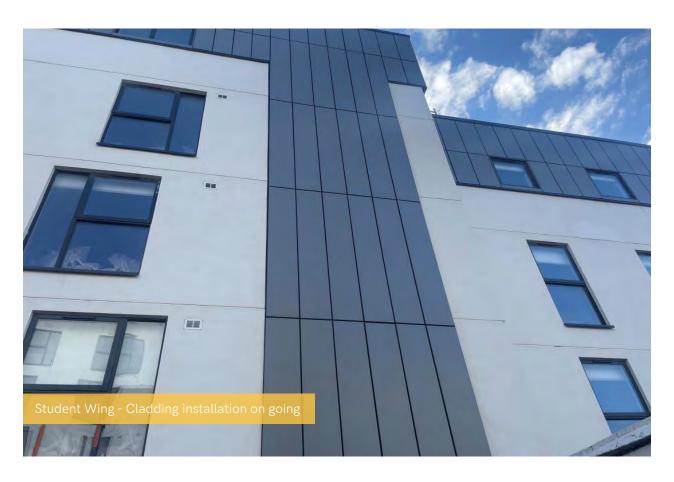

## Summary of Works Progressed - Sub-Structure and Super Structure

- Weatherboarding is now complete.
- The internal staircase structure is complete.
- External wall insulation and render are 98% complete.
- Flat roof coverings including balconies are 98% complete.
- External windows, doors and curtain walling are 98% complete.