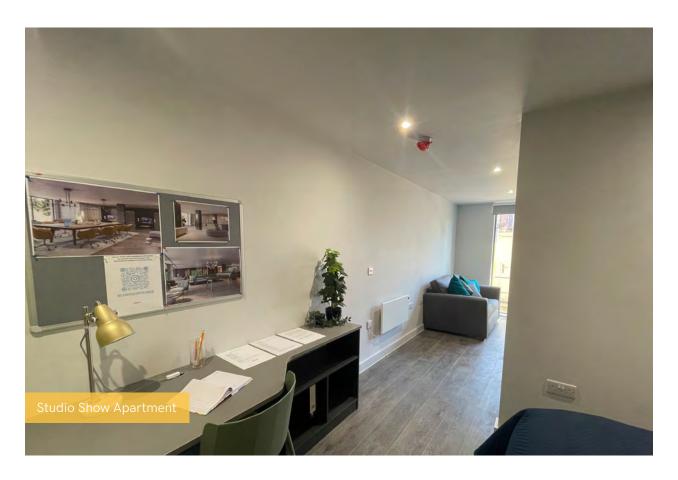

## Summary of Works Progressed - Internal Fit Out

- Lift installation is 95% complete.
- Installation of partition walls is 97% complete.
- Apartment ceiling installation is 82% complete.
- Plaster finishes to walls and ceilings are 78% progressed.
- 1st fix electrical works are 87% complete.
- 1st fix plumbing and heating works are 92% complete.
- 2nd fix electrical, plumbing and heating works are 57% progressed.
- Kitchen units and appliances are over halfway to completion.
- Doorframes are 76% complete.
- Skirting and architraves are 74% complete.
- Wall and floor tiling is 65% progressed.
- Carpet and floor finishes are 75% complete.
- Doors and ironmongery are 74% complete.
- Decorations are 56% progressed.