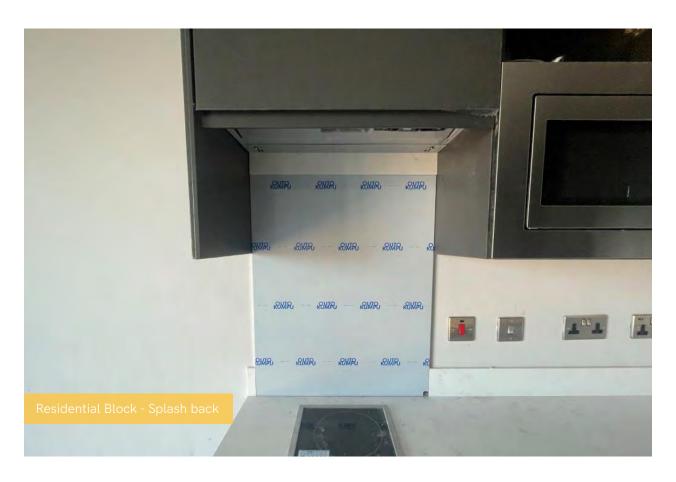

## Summary of Works Progressed - Internal Fit Out

- Lift installation is 95% complete.
- Installation of partition walls is 97% complete.
- Apartment ceiling installation is 82% complete.
- Plaster finishes to walls and ceilings are 78% progressed.
- 1st fix electrical works are 87% complete.
- 1st fix plumbing and heating works are 92% complete.
- 2nd fix electrical, plumbing and heating works are 57% progressed.
- Kitchen units and appliances are over halfway to completion.
- Doorframes are 76% complete.
- Skirting and architraves are 74% complete.
- Wall and floor tiling is 65% progressed.
- Carpet and floor finishes are 75% complete.
- Doors and ironmongery are 74% complete.
- Decorations are 56% progressed.