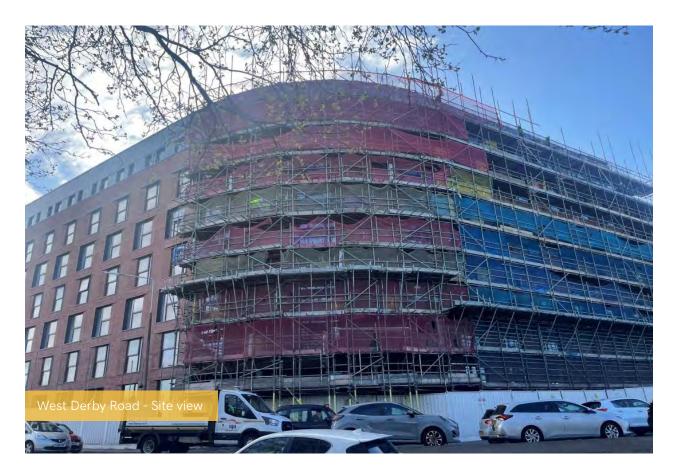

## Estimated Completion Date - Q3 2023

Huge progress has been made at Element – The Quarter recently with the majority of external works now complete. Weatherboarding and the internal staircase structure are now finished, while completion of the flat roof coverings is just one of the milestones soon to be achieved.

## Summary of Works Progressed - Sub-Structure and Super Structure

- Weatherboarding is now complete.
- The internal staircase structure is complete.
- External wall insulation and render are 98% complete.
- Flat roof coverings including balconies are 98% complete.
- External windows, doors and curtain walling are 98% complete.