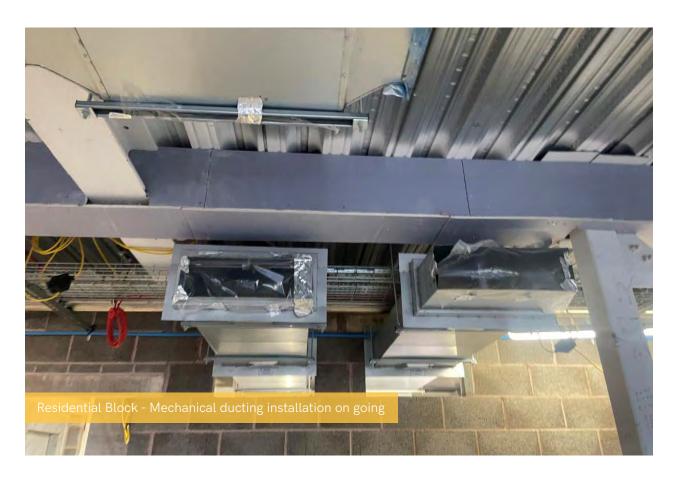

## Summary of Works Progressed - Internal Fit Out

- Lift installation is 95% complete.
- Installation of partition walls is 97% complete.
- Apartment ceiling installation is 82% complete.
- Plaster finishes to walls and ceilings are 78% progressed.
- 1st fix electrical works are 87% complete.
- 1st fix plumbing and heating works are 92% complete.
- 2nd fix electrical, plumbing and heating works are 57% progressed.
- Kitchen units and appliances are over halfway to completion.
- Doorframes are 76% complete.
- Skirting and architraves are 74% complete.
- Wall and floor tiling is 65% progressed.
- Carpet and floor finishes are 75% complete.
- Doors and ironmongery are 74% complete.
- Decorations are 56% progressed.