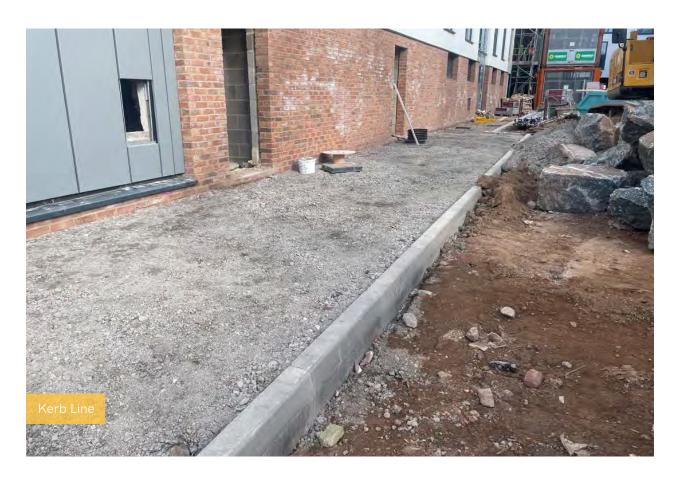

## Summary of Works Progressed - Sub-Structure and Super Structure

- Weatherboarding is now complete.
- The internal staircase structure is complete.
- External wall insulation and render are 98% complete.
- Flat roof coverings including balconies are 98% complete.
- External windows, doors and curtain walling are 98% complete.