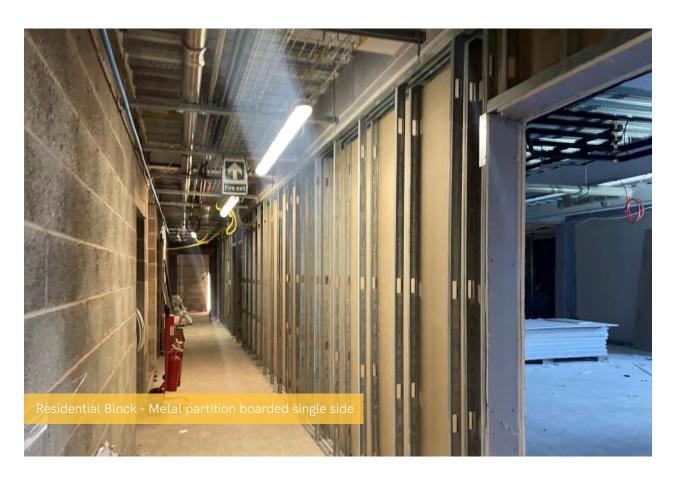

## Summary of Works Progressed - Internal Fit Out

- Lift installation is 95% complete.
- Installation of partition walls is 97% complete.
- Apartment ceiling installation is 82% complete.
- Plaster finishes to walls and ceilings are 78% progressed.
- 1st fix electrical works are 87% complete.
- 1st fix plumbing and heating works are 92% complete.
- 2nd fix electrical, plumbing and heating works are 57% progressed.
- Kitchen units and appliances are over halfway to completion.
- Doorframes are 76% complete.
- Skirting and architraves are 74% complete.
- Wall and floor tiling is 65% progressed.
- Carpet and floor finishes are 75% complete.
- Doors and ironmongery are 74% complete.
- Decorations are 56% progressed.