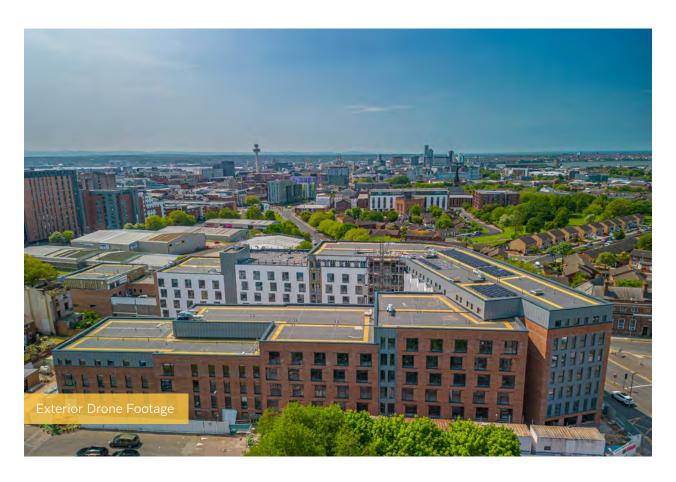

## Estimated Completion Date - Q3 2023

Huge progress has been made at Element – The Quarter recently with the majority of external works now complete. Weatherboarding and the internal staircase structure are now finished, while completion of the flat roof coverings is just one of the milestones soon to be achieved.

The internal fit-out is going similarly well with lift and partition wall installations both approaching completion. 1st fix plumbing, heating and electrical works are also in their final stages, with 2nd fixes already passed the halfway point.