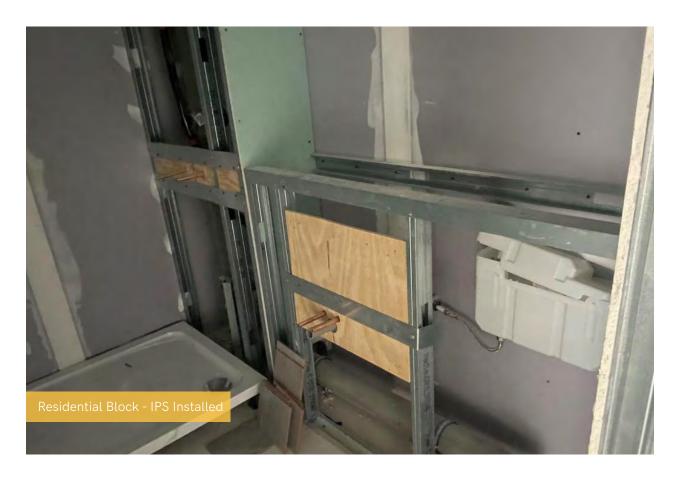

The internal fit-out is going similarly well with lift and partition wall installations both approaching completion. 1st fix plumbing, heating and electrical works are also in their final stages, with 2nd fixes already passed the halfway point.

## Summary of Works Progressed - Internal Fit Out

- Lift installation is 95% complete.
- Installation of partition walls is 97% complete.
- Apartment ceiling installation is 82% complete.
- Plaster finishes to walls and ceilings are 78% progressed.
- 1st fix electrical works are 87% complete.
- 1st fix plumbing and heating works are 92% complete.
- 2nd fix electrical, plumbing and heating works are 57% progressed.
- Kitchen units and appliances are over halfway to completion.
- Doorframes are 76% complete.
- Skirting and architraves are 74% complete.
- Wall and floor tiling is 65% progressed.
- Carpet and floor finishes are 75% complete.
- Doors and ironmongery are 74% complete.
- Decorations are 56% progressed.