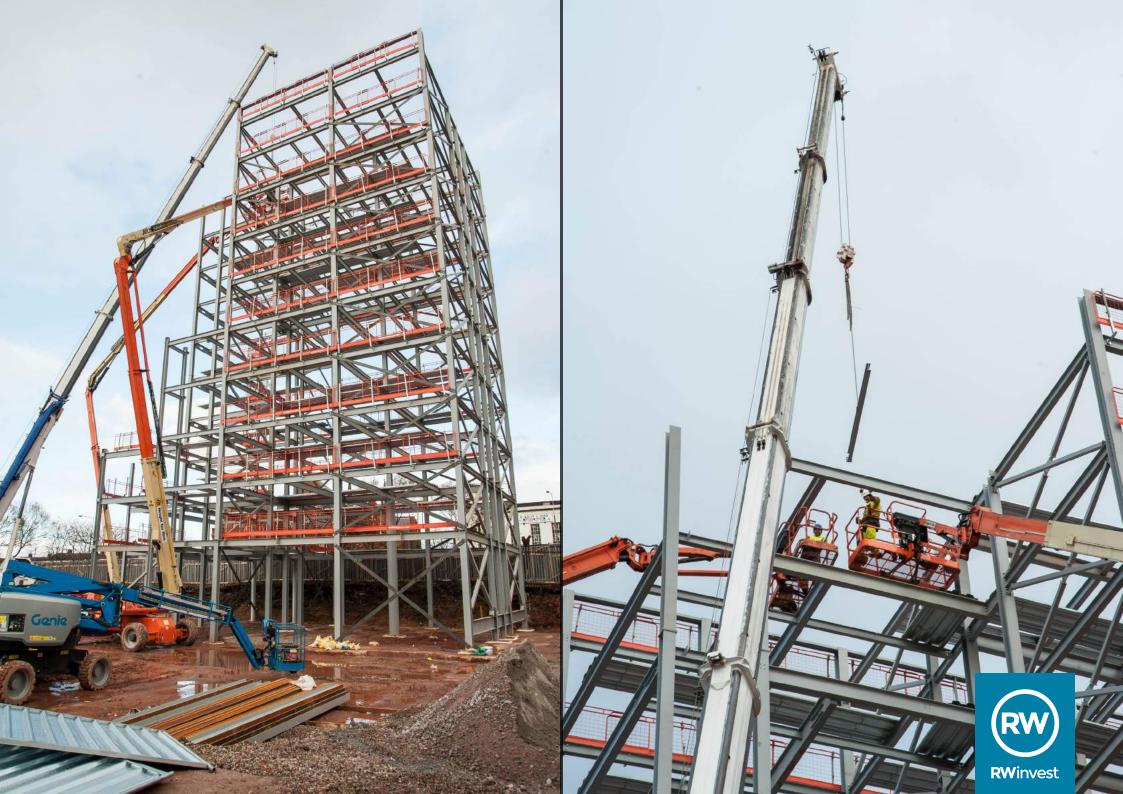

## What's new?

Devon Street is buzzing with construction activity this month as steel frameworks can now be seen emerging from the site's soil.

Following the successful completion of the drainage and foundation works last month, steelwork erection is now well underway and we are beginning to see the skeleton of the nine-storey development, which promises to be a landmark building in the gateway to Liverpool's Knowledge Quarter.