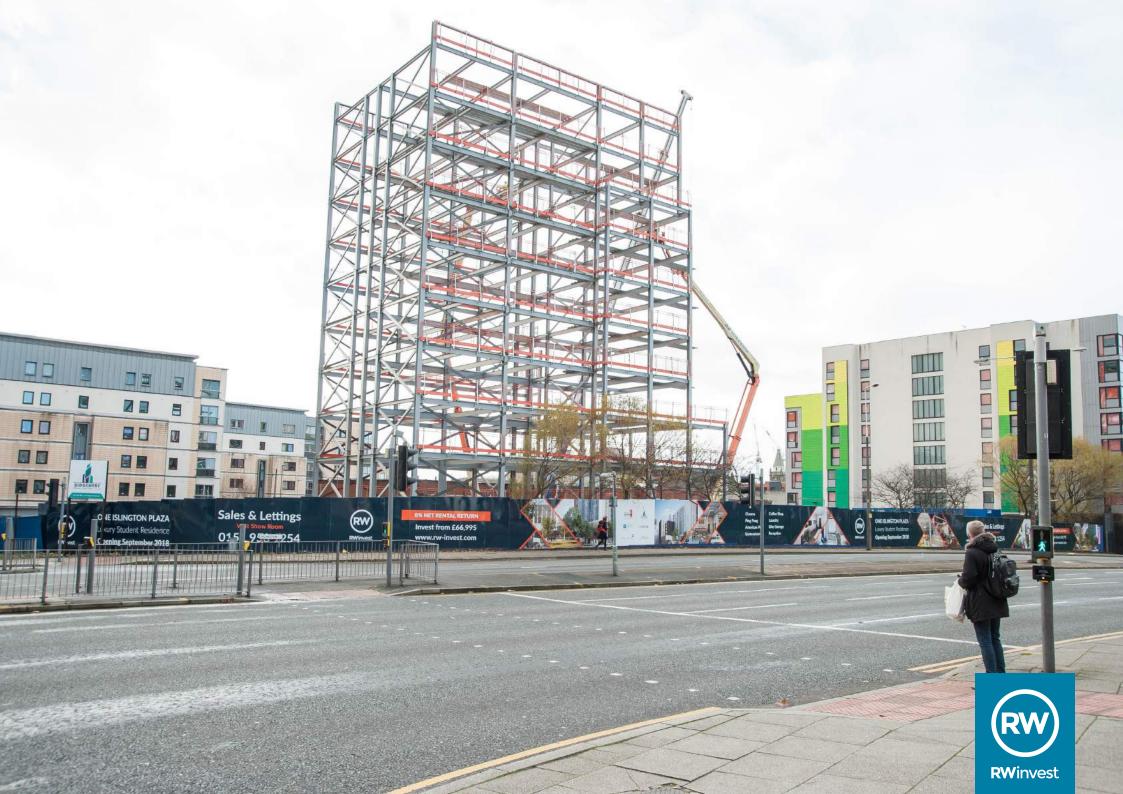

## What's new?

Devon Street is buzzing with construction activity this month as steel frameworks can now be seen emerging from the site's soil.

Following the successful completion of the drainage and foundation works last month, steelwork erection is now well underway and we are beginning to see the skeleton of the nine-storey development, which promises to be a landmark building in the gateway to Liverpool's Knowledge Quarter.

As things stand, no extension of time has been granted and the development remains set for completion in September 2018.

Building Consents continue to carry out regular inspections. No adverse comments have been made.