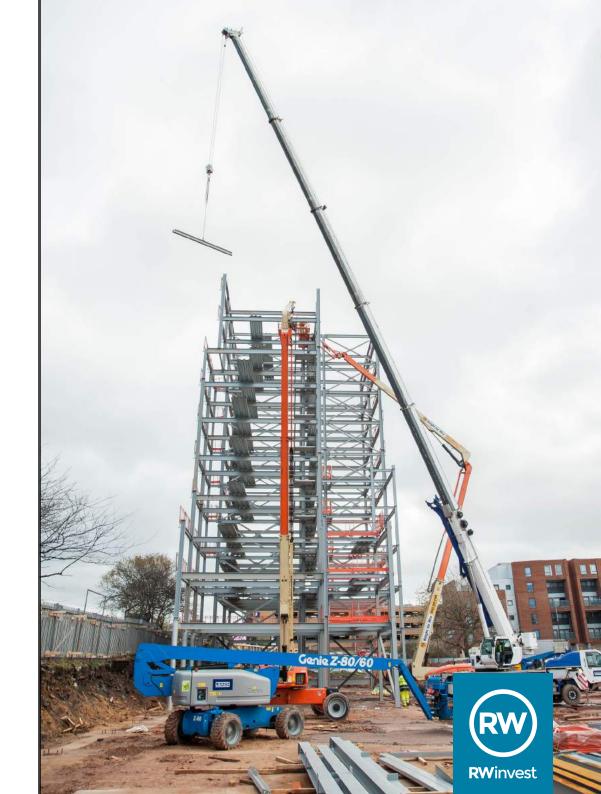

## What's new?

Devon Street is buzzing with construction activity this month as steel frameworks can now be seen emerging from the site's soil.

Following the successful completion of the drainage and foundation works last month, steelwork erection is now well underway and we are beginning to see the skeleton of the nine-storey development, which promises to be a landmark building in the gateway to Liverpool's Knowledge Quarter.