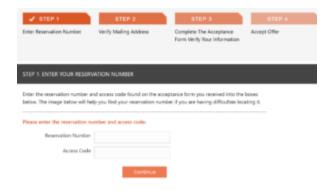

## www.showcardcc.com/accept - Apply Register and Login Online

At the www.showcardcc.com/accept website consumers that have received an offer in the mail to apply for a Show Mastercard can visit the site to apply online. It only takes a few minutes to complete the online application or there are the options to apply by phone or use the paper application they received in the mail.

The fastest and most convenient way to apply is using the showcardcc.com website that is available for consumers 24 hours a day. In this article, we will guide you on how to apply for the Show Mastercard online at www.showcardcc.com/accept.