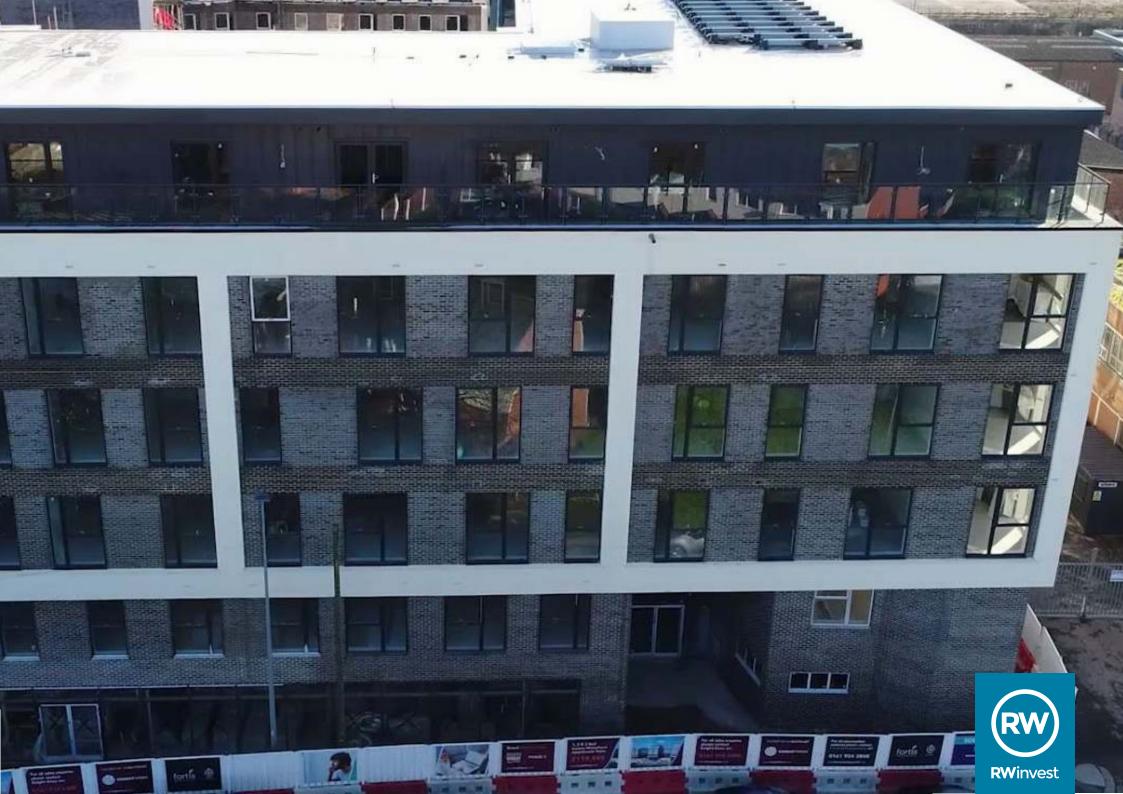

## What's new?

Notable progress on-site this month includes the show unit, which is now complete and ready for furniture to be installed. External work is progressing very well, with both blocks now becoming water tight.

The glass balustrading is now successfully in place, enabling both scaffolding and mast climbers to be removed from Block A. Moreover, first-fix works are progressing well throughout all floors with decorators' mist coating units now ready for joinery installation.