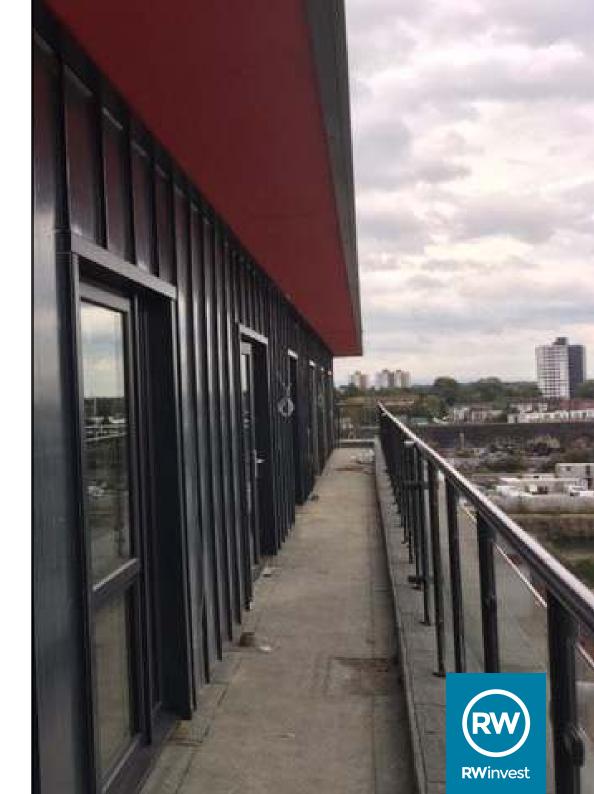

The glass balustrading is now successfully in place, enabling both scaffolding and mast climbers to be removed from Block A. Moreover, first-fix works are progressing well throughout all floors with decorators' mist coating units now ready for joinery installation.

Elsewhere, bathrooms have been fully tiled and are now ready for final checks to take place, with the water supply soon to be turned on.