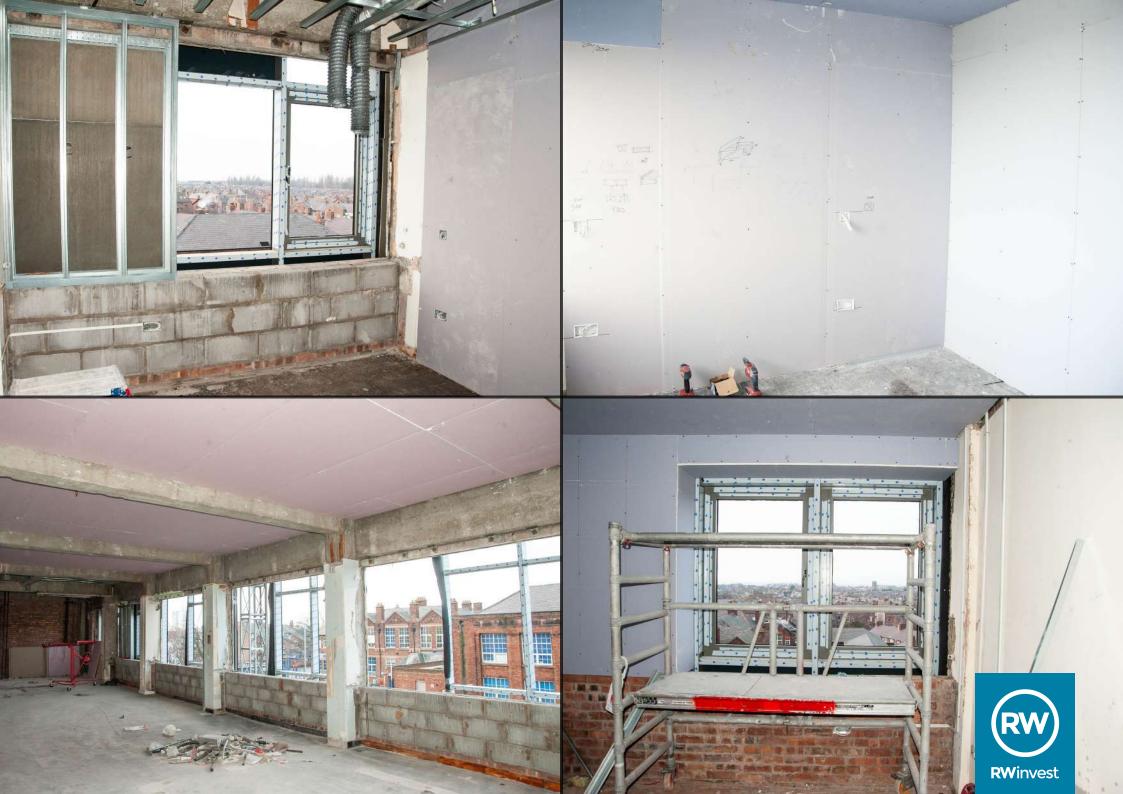

## **Main Contract Works**

- Progression of window installation.
- Progression of the fire-fighting lift shaft and new lift extension.
- Structural steelwork is underway.
- Lining of the soffits is ongoing.
- Progression of internal partition walls.
- External façade works including floor banding.
- Door openings progression.
- Progression of demolition and strip out of the link building.
- Corridors works.
- Ceiling installation.
- 1st fix mechanical and electric works on levels 3 to 5.
- Commencement of sanitaryware installation.
- Commencement of plastering.
- 2nd fix mechanical and electrical works begun.