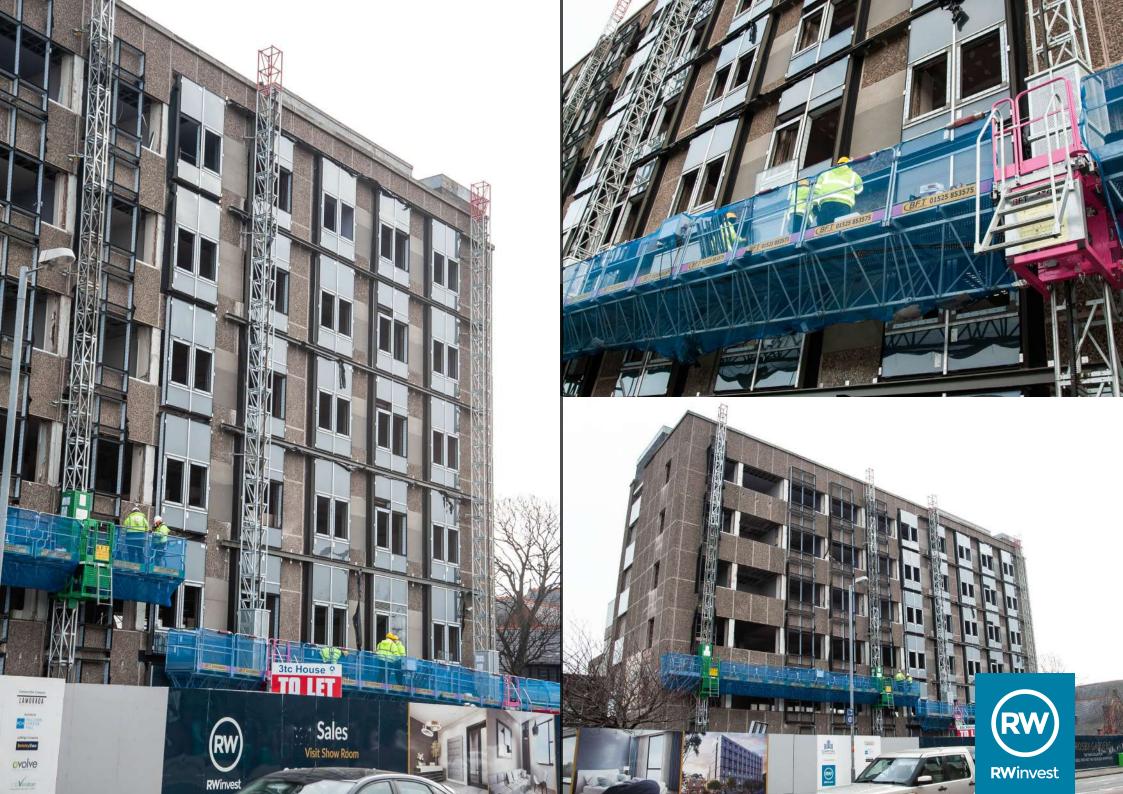

## Crosby Gardens Crosby Road North, Liverpool, L22 0NY

At Crosby Gardens, the developer's latest update outlines the main contract works progressed at the site including window installation, internal partition walls, demolition/strip out and door openings amongst many other major construction tasks. 1st and 2nd fix mechanical and electrical works are well underway and 1st fix joinery is scheduled to commence shortly. A full breakdown of the main contract works progressed is listed below:

## **Main Contract Works**

- Progression of window installation.
- Progression of the fire-fighting lift shaft and new lift extension.
- Structural steelwork is underway.
- Lining of the soffits is ongoing.
- Progression of internal partition walls.
- External façade works including floor banding.
- Door openings progression.
- Progression of demolition and strip out of the link building.
- Corridors works.
- Ceiling installation.
- 1st fix mechanical and electric works on levels 3 to 5.
- Commencement of sanitaryware installation.
- Commencement of plastering.
- 2nd fix mechanical and electrical works begun.