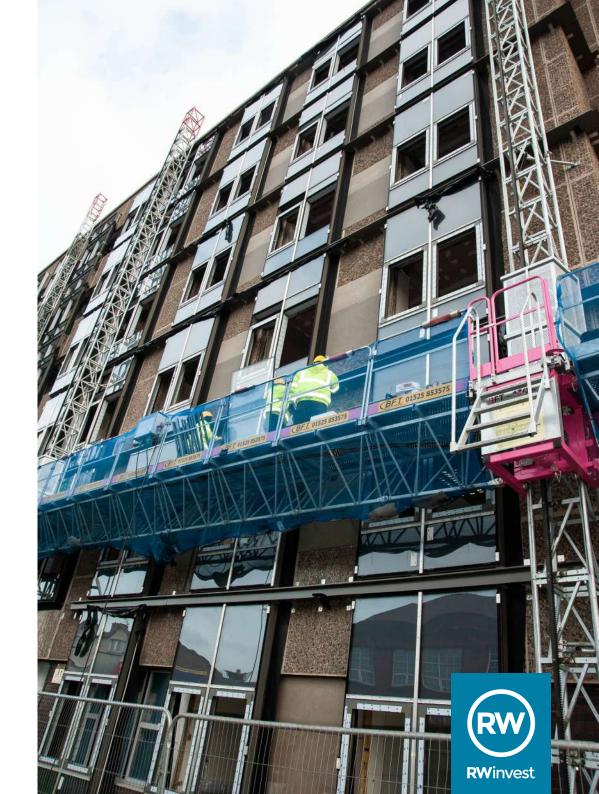

## Crosby Gardens Crosby Road North, Liverpool, L22 0NY

At Crosby Gardens, the developer's latest update outlines the main contract works progressed at the site including window installation, internal partition walls, demolition/strip out and door openings amongst many other major construction tasks. 1st and 2nd fix mechanical and electrical works are well underway and 1st fix joinery is scheduled to commence shortly. A full breakdown of the main contract works progressed is listed below:

## **Main Contract Works**

- Progression of window installation.
- Progression of the fire-fighting lift shaft and new lift extension.
- Structural steelwork is underway.
- Lining of the soffits is ongoing.
- Progression of internal partition walls.
- External façade works including floor banding.
- Door openings progression.
- Progression of demolition and strip out of the link building.
- Corridors works.
- Ceiling installation.
- 1st fix mechanical and electric works on levels 3 to 5.
- Commencement of sanitaryware installation.
- Commencement of plastering.
- 2nd fix mechanical and electrical works begun.