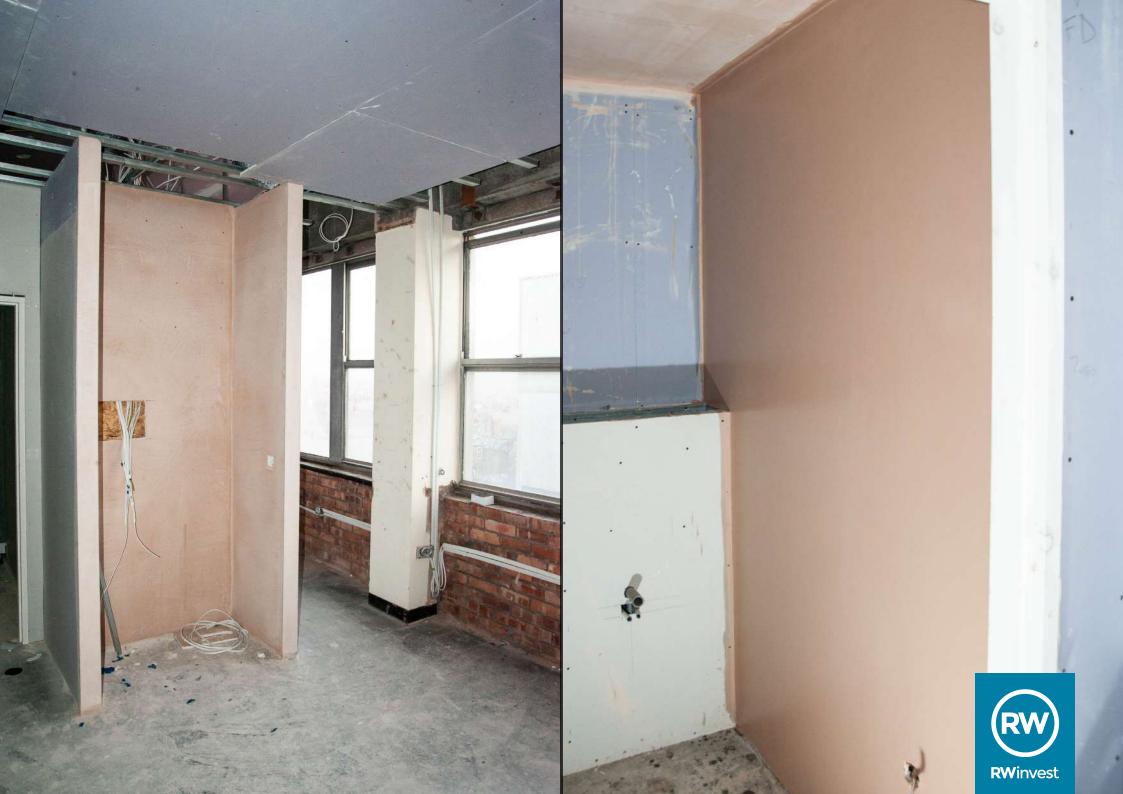

## **Main Contract Works**

- Progression of window installation.
- Progression of the fire-fighting lift shaft and new lift extension.
- Structural steelwork is underway.
- Lining of the soffits is ongoing.
- Progression of internal partition walls.
- External façade works including floor banding.
- Door openings progression.
- Progression of demolition and strip out of the link building.
- Corridors works.
- Ceiling installation.
- 1st fix mechanical and electric works on levels 3 to 5.
- Commencement of sanitaryware installation.
- Commencement of plastering.
- 2nd fix mechanical and electrical works begun.