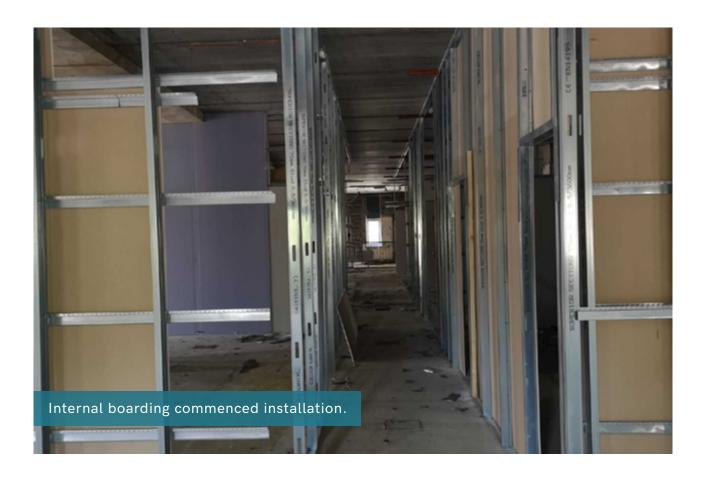

## July 2019

Construction at Sky Gardens is progressing well. Windows are now 100% installed throughout the development and internal partitioning is underway on the upper floors.

The installation of brick slip cladding has commenced and the insulation which precedes this is 100% complete. The internal boarding has also started to be installed.