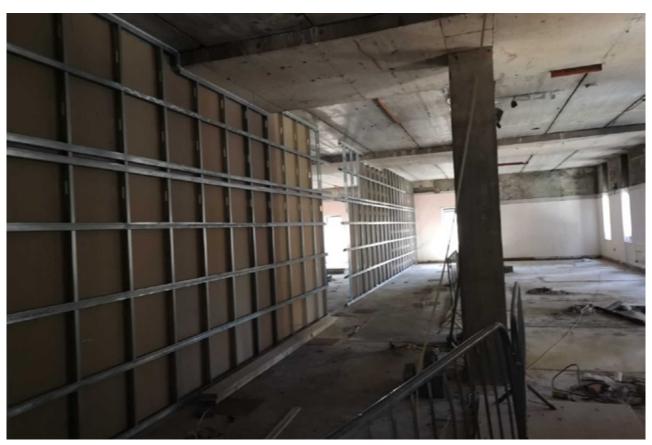

## July 2019

Construction at Sky Gardens is progressing well. Windows are now 100% installed throughout the development and internal partitioning is underway on the upper floors.

The installation of brick slip cladding has commenced and the insulation which precedes this is 100% complete. The internal boarding has also started to be installed.