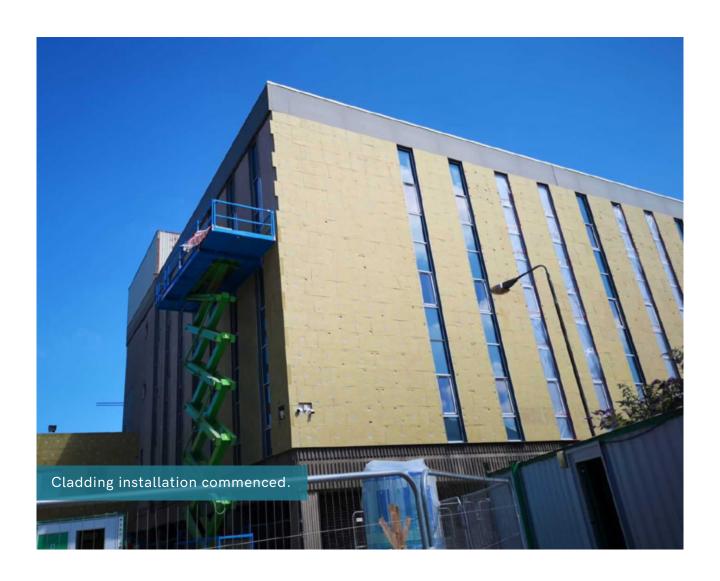

## July 2019

Construction at Sky Gardens is progressing well. Windows are now 100% installed throughout the development and internal partitioning is underway on the upper floors.

The installation of brick slip cladding has commenced and the insulation which precedes this is 100% complete. The internal boarding has also started to be installed.

In the next construction period, the main works will include continuation of first fix and the external cladding system installation. This will include the rendering of the insulation, followed by the brick slips themselves being installed.