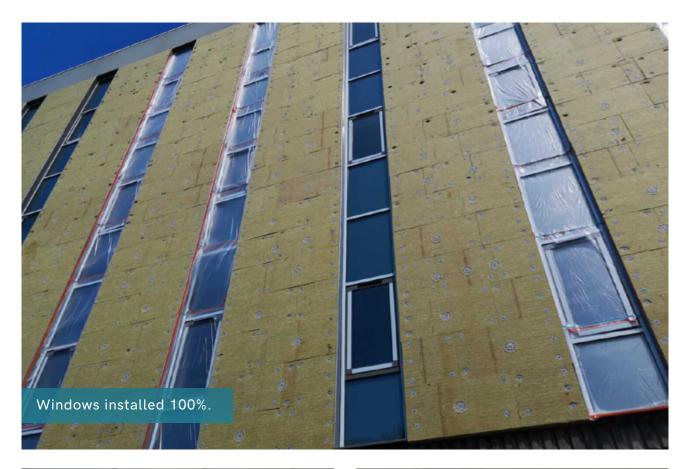

## July 2019

Construction at Sky Gardens is progressing well. Windows are now 100% installed throughout the development and internal partitioning is underway on the upper floors.

The installation of brick slip cladding has commenced and the insulation which precedes this is 100% complete. The internal boarding has also started to be installed.