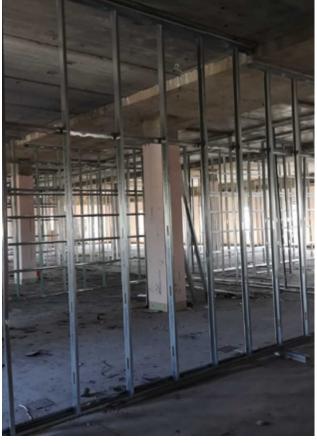

## July 2019

Construction at Sky Gardens is progressing well. Windows are now 100% installed throughout the development and internal partitioning is underway on the upper floors.

The installation of brick slip cladding has commenced and the insulation which precedes this is 100% complete. The internal boarding has also started to be installed.