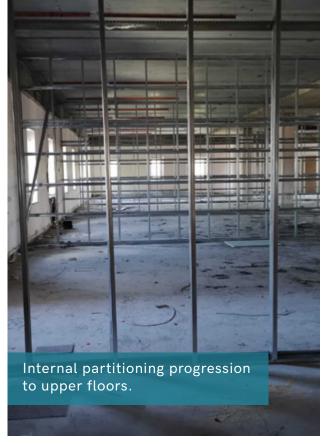

## July 2019

Construction at Sky Gardens is progressing well. Windows are now 100% installed throughout the development and internal partitioning is underway on the upper floors.

The installation of brick slip cladding has commenced and the insulation which precedes this is 100% complete. The internal boarding has also started to be installed.