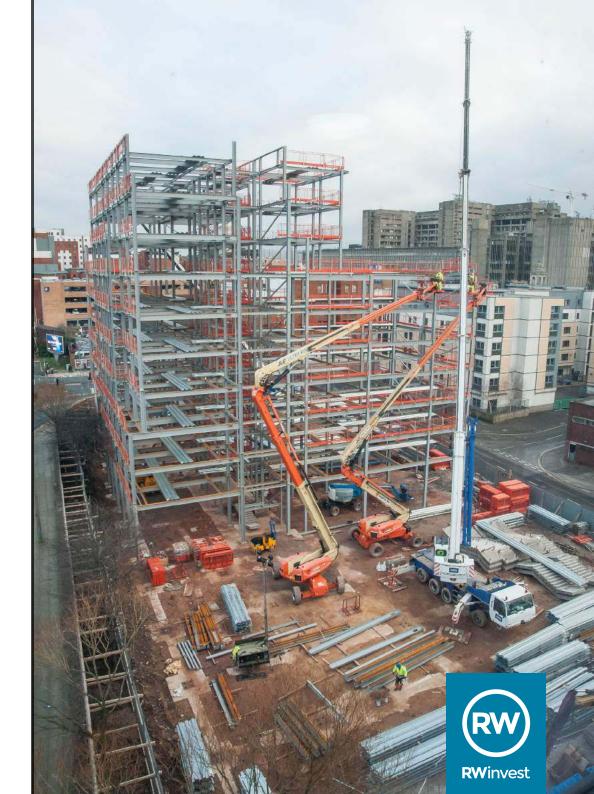

## What's new?

Works are progressing well on site this month. Following the site meeting on Tuesday 19th December, the programme was discussed between all parties. After the meeting, EPCL received a target programme which details the phasing plan, identifying release dates for all units. This is currently under review.

Moreover, concurrent works and an extra gang are necessary for the steelwork installation programme. EPCL have been advised that two steel erection gangs are on site.

As it stands, Building Consents continue to carry out regular inspections. No adverse comments have been raised.

## The Schedule

EPCL have been advised that the precast stairs will be installed by 15th January 2018 and that the steel frame will be complete by 9th February 2018. Regarding the installation of audio visual requirements on the ground floor, along with group study cluster cubicle power requirements within the amenity space, EPCL are now to liaise with USL.