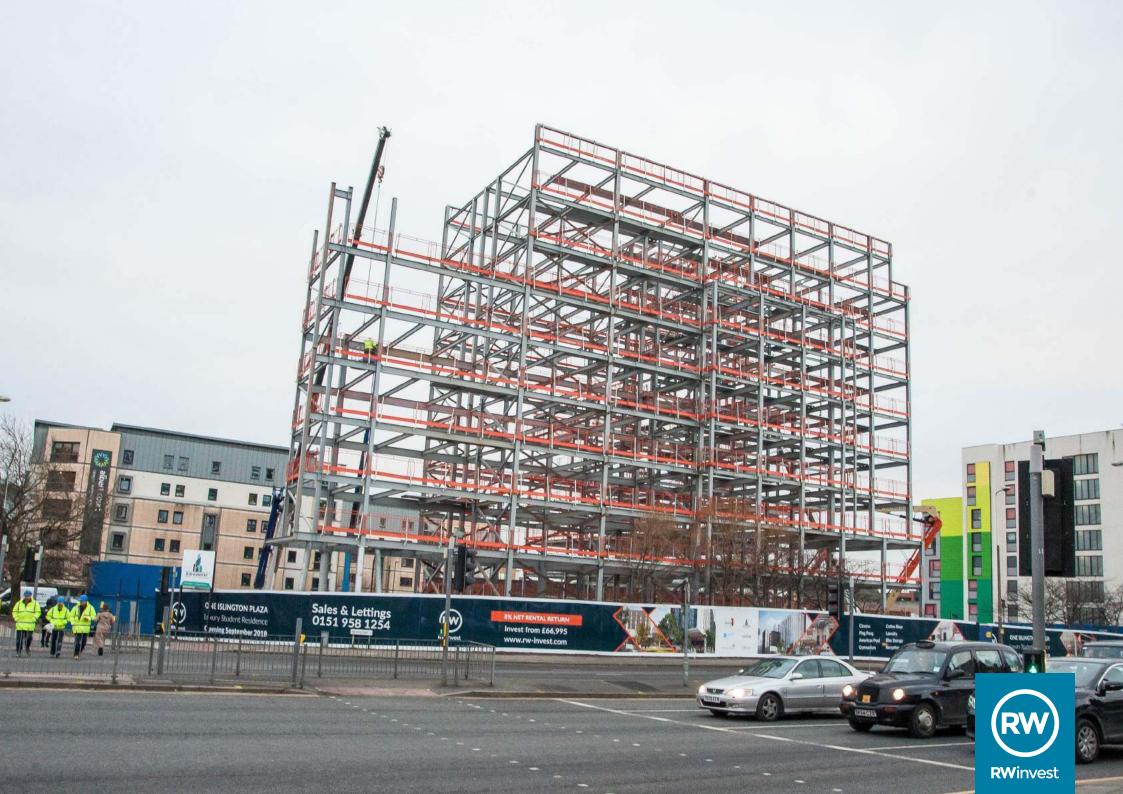

## What's new?

Works are progressing well on site this month. Following the site meeting on Tuesday 19th December, the programme was discussed between all parties. After the meeting, EPCL received a target programme which details the phasing plan, identifying release dates for all units. This is currently under review.

Moreover, concurrent works and an extra gang are necessary for the steelwork installation programme. EPCL have been advised that two steel erection gangs are on site.

As it stands, Building Consents continue to carry out regular inspections. No adverse comments have been raised.

## The Schedule

EPCL have been advised that the precast stairs will be installed by 15th January 2018 and that the steel frame will be complete by 9th February 2018. Regarding the installation of audio visual requirements on the ground floor, along with group study cluster cubicle power requirements within the amenity space, EPCL are now to liaise with USL.