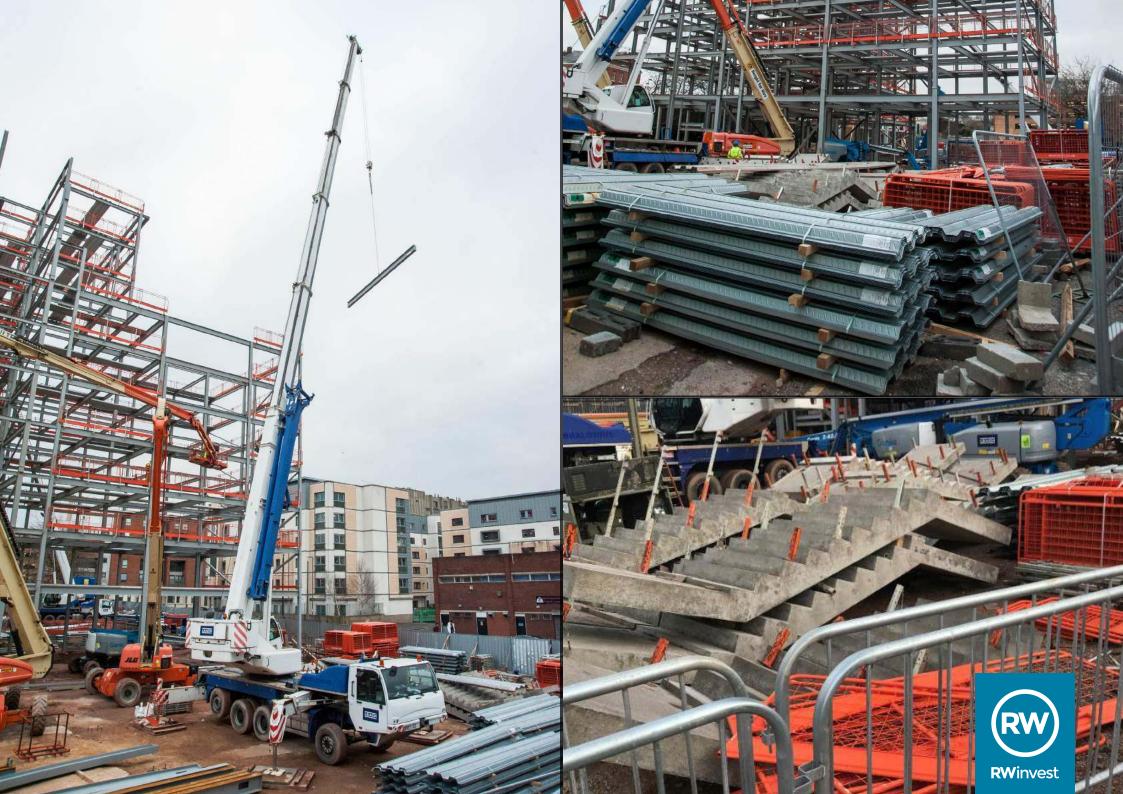

Moreover, concurrent works and an extra gang are necessary for the steelwork installation programme. EPCL have been advised that two steel erection gangs are on site.

As it stands, Building Consents continue to carry out regular inspections. No adverse comments have been raised.

## The Schedule

EPCL have been advised that the precast stairs will be installed by 15th January 2018 and that the steel frame will be complete by 9th February 2018. Regarding the installation of audio visual requirements on the ground floor, along with group study cluster cubicle power requirements within the amenity space, EPCL are now to liaise with USL.