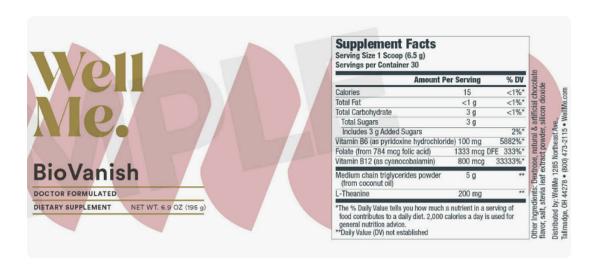

## WellMe BioVanish Ingredients

WellMe BioVanish contains a blend of ingredients that are designed to support BHB production, including:

- MCTs (medium-chain triglycerides): MCTs are a type of fat that is easily digested and converted into ketones.
- L-theanine: L-theanine is an amino acid that has been shown to promote relaxation and focus.
- **B-vitamin complex**: B vitamins play an important role in energy metabolism.

BioVanish is also packed with other essential nutrients, including L-Theanine and a B-Vitamin blend. L-Theanine is an amino acid that has been shown to reduce stress and anxiety. The B-Vitamin blend helps to support energy levels and metabolism.