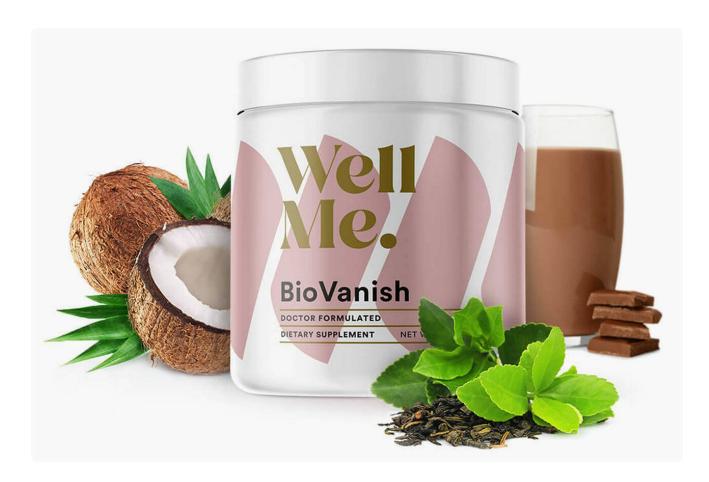

## What is WellMe BioVanish?

**WellMe BioVanish** is a delicious cocoa-flavored drink mix that is designed to support BHB levels in the body. BHB is a ketone that is produced by the liver when it breaks down fat for energy. Ketones are an alternative fuel source to carbohydrates, and they are often used by the body during times of fasting or low-carbohydrate intake.

## WellMe BioVanish Ingredients

WellMe BioVanish contains a blend of ingredients that are designed to support BHB production, including:

- MCTs (medium-chain triglycerides): MCTs are a type of fat that is easily digested and converted into ketones.
- L-theanine: L-theanine is an amino acid that has been shown to promote relaxation and focus.
- **B-vitamin complex**: B vitamins play an important role in energy metabolism.