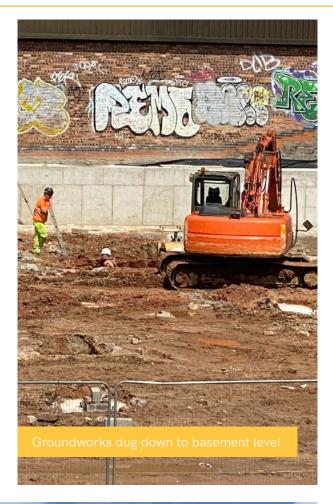

## Works Scheduled

- Ground workers to complete footings by inserting concrete pads in the ground which
- connect to the steel frame via structural steel bolts which they have prepared. Blocks B and C will then be ready to receive the steel frame and begin erecting it when it is delivered to site. More information about the steel frame delivery will be provided shortly.
- Continuation of retaining wall for the car park around Block E.
- Commence Block A window installation.
- Awaiting parapet steelwork to Blocks A and E to allow the roof to be completed, and then internal partitions will be installed.