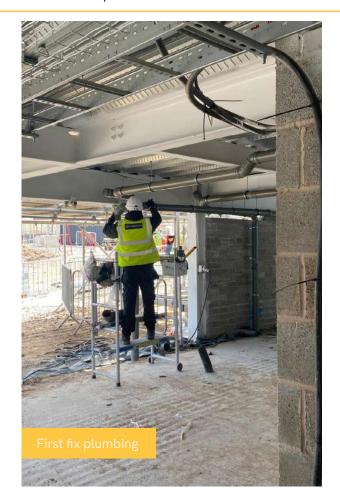

## Summary of Works Progressed

- SFS installation to Block D now complete and nearing completion in Block A.
- Weatherboard installation complete to Block D.
- The retaining wall concrete is now complete up to Block C, reinforcement and formwork is also finished, which are essential works for formation of the underground car park walls and in facilitating the steel frame to be erected to Blocks B and C.
- The blockwork to the lift shaft and core has continued in Blocks A and D and is now complete. Brickwork to the stairwell and cores is continuing.
- Containment for electrical works is progressing nicely.
- Internal drainage installation is near completion.
- The window installation is progressing throughout the development. It is nearing completion on Block D and will commence imminently on Block A.
- Lightning protection works are complete.
- The roof construction has commenced.
- First fix mechanical and electrical has commenced and starting to progress, with contractors continuing with first fix plumbing also.
- Foundations and footing pads have been laid to Blocks B and C. Structural steel has been ordered.
- Internal stud work partitions have been delivered to site, ready for installation once the roof is completed.