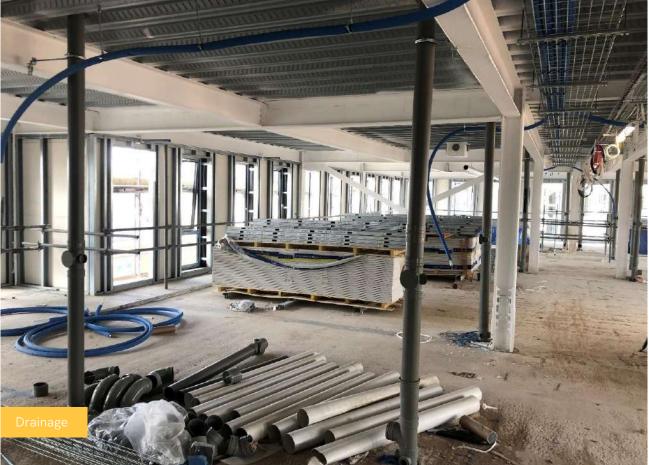

## May 2021

In this month's construction update for One Baltic Square, there are several tasks which have completed. Weatherboard installation, retaining wall concrete, blockwork and internal drainage are just some of the works completed during the period. Foundations and pads have started being laid and internal stud work patriations have also commenced in this time.

## Summary of Works Progressed

- SFS installation to Block D now complete and nearing completion in Block A.
- Weatherboard installation complete to Block D.
- The retaining wall concrete is now complete up to Block C, reinforcement and formwork is also finished, which are essential works for formation of the underground car park walls and in facilitating the steel frame to be erected to Blocks B and C.
- The blockwork to the lift shaft and core has continued in Blocks A and D and is now complete. Brickwork to the stairwell and cores is continuing.
- Containment for electrical works is progressing nicely.
- Internal drainage installation is near completion.
- The window installation is progressing throughout the development. It is nearing completion on Block D and will commence imminently on Block A.
- Lightning protection works are complete.
- The roof construction has commenced.
- First fix mechanical and electrical has commenced and starting to progress, with contractors continuing with first fix plumbing also.
- Foundations and footing pads have been laid to Blocks B and C. Structural steel has been ordered.
- Internal stud work partitions have been delivered to site, ready for installation once the roof is completed.