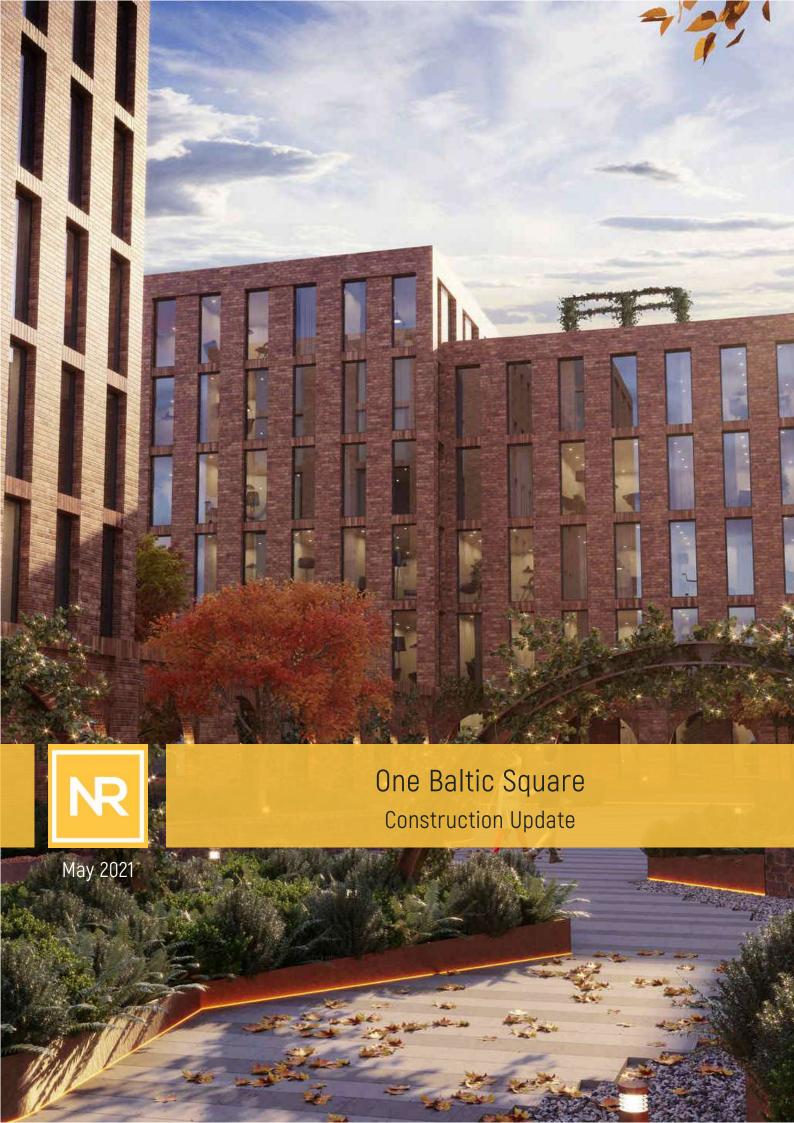

## Summary of Works Progressed

- SFS installation to Block D now complete and nearing completion in Block A.
- Weatherboard installation complete to Block D.
- The retaining wall concrete is now complete up to Block C, reinforcement and formwork is also finished, which are essential works for formation of the underground car park walls and in facilitating the steel frame to be erected to Blocks B and C.
- The blockwork to the lift shaft and core has continued in Blocks A and D and is now complete. Brickwork to the stairwell and cores is continuing.
- Containment for electrical works is progressing nicely.
- Internal drainage installation is near completion.
- The window installation is progressing throughout the development. It is nearing completion on Block D and will commence imminently on Block A.
- Lightning protection works are complete.
- The roof construction has commenced.
- First fix mechanical and electrical has commenced and starting to progress, with contractors continuing with first fix plumbing also.
- Foundations and footing pads have been laid to Blocks B and C. Structural steel has been ordered.
- Internal stud work partitions have been delivered to site, ready for installation once the roof is completed.