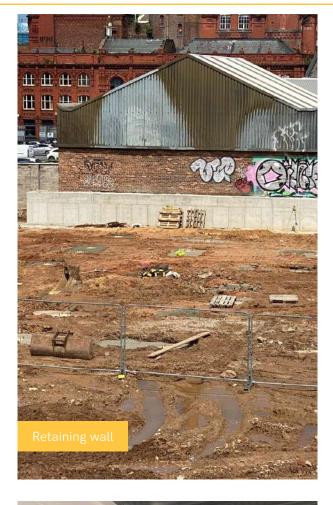

## Summary of Works Progressed

- SFS installation to Block D now complete and nearing completion in Block A.
- Weatherboard installation complete to Block D.
- The retaining wall concrete is now complete up to Block C, reinforcement and formwork is also finished, which are essential works for formation of the underground car park walls and in facilitating the steel frame to be erected to Blocks B and C.
- The blockwork to the lift shaft and core has continued in Blocks A and D and is now complete. Brickwork to the stairwell and cores is continuing.
- Containment for electrical works is progressing nicely.
- Internal drainage installation is near completion.
- The window installation is progressing throughout the development. It is nearing completion on Block D and will commence imminently on Block A.
- Lightning protection works are complete.
- The roof construction has commenced.
- First fix mechanical and electrical has commenced and starting to progress, with contractors continuing with first fix plumbing also.
- Foundations and footing pads have been laid to Blocks B and C. Structural steel has been ordered.
- Internal stud work partitions have been delivered to site, ready for installation once the roof is completed.