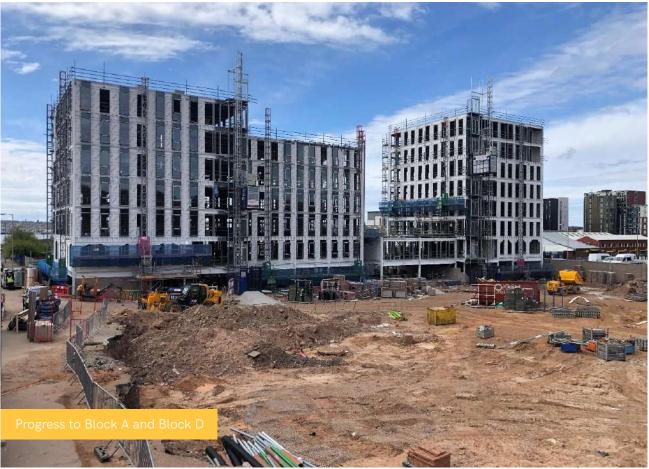

## May 2021

In this month's construction update for One Baltic Square, there are several tasks which have completed. Weatherboard installation, retaining wall concrete, blockwork and internal drainage are just some of the works completed during the period. Foundations and pads have started being laid and internal stud work patriations have also commenced in this time.

## Summary of Works Progressed

- SFS installation to Block D now complete and nearing completion in Block A.
- Weatherboard installation complete to Block D.
- The retaining wall concrete is now complete up to Block C, reinforcement and formwork is also finished, which are essential works for formation of the underground car park walls and in facilitating the steel frame to be erected to Blocks B and C.
- The blockwork to the lift shaft and core has continued in Blocks A and D and is now complete. Brickwork to the stairwell and cores is continuing.
- Containment for electrical works is progressing nicely.
- Internal drainage installation is near completion.
- The window installation is progressing throughout the development. It is nearing completion on Block D and will commence imminently on Block A.
- Lightning protection works are complete.
- The roof construction has commenced.
- First fix mechanical and electrical has commenced and starting to progress, with contractors continuing with first fix plumbing also.
- Foundations and footing pads have been laid to Blocks B and C. Structural steel has been ordered.
- Internal stud work partitions have been delivered to site, ready for installation once the roof is completed.