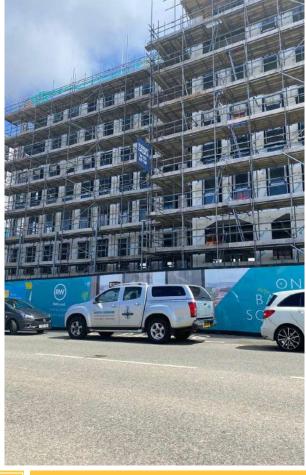

## Summary of Works Progressed

- SFS installation to Block D now complete and nearing completion in Block A.
- Weatherboard installation complete to Block D.
- The retaining wall concrete is now complete up to Block C, reinforcement and formwork is also finished, which are essential works for formation of the underground car park walls and in facilitating the steel frame to be erected to Blocks B and C.
- The blockwork to the lift shaft and core has continued in Blocks A and D and is now complete. Brickwork to the stairwell and cores is continuing.
- Containment for electrical works is progressing nicely.
- Internal drainage installation is near completion.
- The window installation is progressing throughout the development. It is nearing completion on Block D and will commence imminently on Block A.
- Lightning protection works are complete.
- The roof construction has commenced.
- First fix mechanical and electrical has commenced and starting to progress, with contractors continuing with first fix plumbing also.
- Foundations and footing pads have been laid to Blocks B and C. Structural steel has been ordered.
- Internal stud work partitions have been delivered to site, ready for installation once the roof is completed.