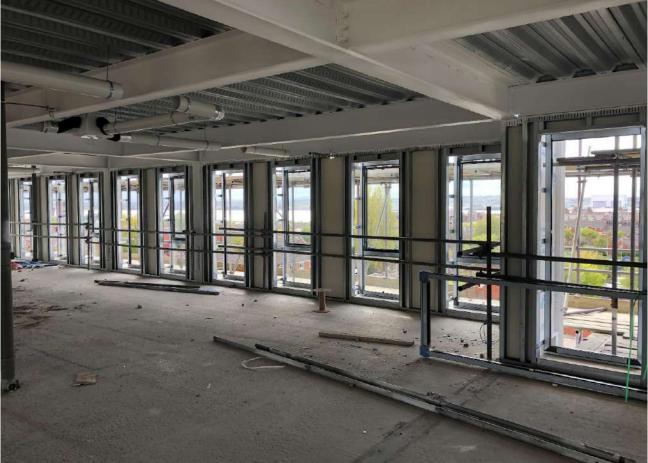

## Summary of Works Progressed

- SFS installation to Block D now complete and nearing completion in Block A.
- Weatherboard installation complete to Block D.
- The retaining wall concrete is now complete up to Block C, reinforcement and formwork is also finished, which are essential works for formation of the underground car park walls and in facilitating the steel frame to be erected to Blocks B and C.
- The blockwork to the lift shaft and core has continued in Blocks A and D and is now complete. Brickwork to the stairwell and cores is continuing.
- Containment for electrical works is progressing nicely.
- Internal drainage installation is near completion.
- The window installation is progressing throughout the development. It is nearing completion on Block D and will commence imminently on Block A.
- Lightning protection works are complete.
- The roof construction has commenced.
- First fix mechanical and electrical has commenced and starting to progress, with contractors continuing with first fix plumbing also.
- Foundations and footing pads have been laid to Blocks B and C. Structural steel has been ordered.
- Internal stud work partitions have been delivered to site, ready for installation once the roof is completed.