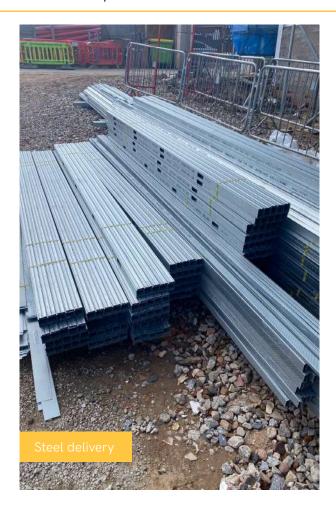

## Summary of Works Progressed

- SFS installation to Block D now complete and nearing completion in Block A.
- Weatherboard installation complete to Block D.
- The retaining wall concrete is now complete up to Block C, reinforcement and formwork is also finished, which are essential works for formation of the underground car park walls and in facilitating the steel frame to be erected to Blocks B and C.
- The blockwork to the lift shaft and core has continued in Blocks A and D and is now complete. Brickwork to the stairwell and cores is continuing.
- Containment for electrical works is progressing nicely.
- Internal drainage installation is near completion.
- The window installation is progressing throughout the development. It is nearing completion on Block D and will commence imminently on Block A.
- Lightning protection works are complete.
- The roof construction has commenced.
- First fix mechanical and electrical has commenced and starting to progress, with contractors continuing with first fix plumbing also.
- Foundations and footing pads have been laid to Blocks B and C. Structural steel has been ordered.
- Internal stud work partitions have been delivered to site, ready for installation once the roof is completed.

## Works Scheduled

- Ground workers to complete footings by inserting concrete pads in the ground which
- connect to the steel frame via structural steel bolts which they have prepared. Blocks B and C will then be ready to receive the steel frame and begin erecting it when it is delivered to site. More information about the steel frame delivery will be provided shortly.
- Continuation of retaining wall for the car park around Block E.
- Commence Block A window installation.
- Awaiting parapet steelwork to Blocks A and E to allow the roof to be completed, and then internal partitions will be installed.