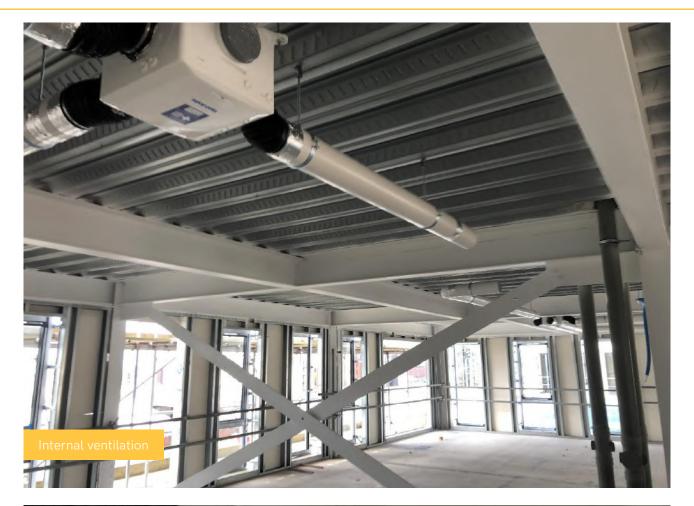

## Summary of Works Progressed

- SFS installation to Block D now complete and nearing completion in Block A.
- Weatherboard installation complete to Block D.
- The retaining wall concrete is now complete up to Block C, reinforcement and formwork is also finished, which are essential works for formation of the underground car park walls and in facilitating the steel frame to be erected to Blocks B and C.
- The blockwork to the lift shaft and core has continued in Blocks A and D and is now complete. Brickwork to the stairwell and cores is continuing.
- Containment for electrical works is progressing nicely.
- Internal drainage installation is near completion.
- The window installation is progressing throughout the development. It is nearing completion on Block D and will commence imminently on Block A.
- Lightning protection works are complete.
- The roof construction has commenced.
- First fix mechanical and electrical has commenced and starting to progress, with contractors continuing with first fix plumbing also.
- Foundations and footing pads have been laid to Blocks B and C. Structural steel has been ordered.
- Internal stud work partitions have been delivered to site, ready for installation once the roof is completed.