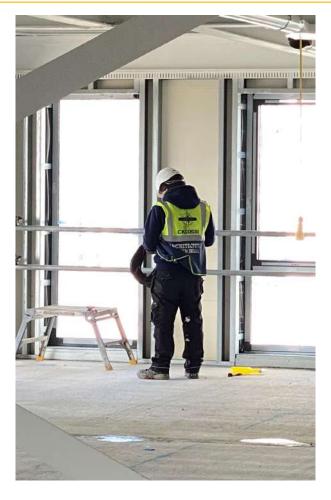

## Summary of Works Progressed

- SFS installation to Block D now complete and nearing completion in Block A.
- Weatherboard installation complete to Block D.
- The retaining wall concrete is now complete up to Block C, reinforcement and formwork is also finished, which are essential works for formation of the underground car park walls and in facilitating the steel frame to be erected to Blocks B and C.
- The blockwork to the lift shaft and core has continued in Blocks A and D and is now complete. Brickwork to the stairwell and cores is continuing.
- Containment for electrical works is progressing nicely.
- Internal drainage installation is near completion.
- The window installation is progressing throughout the development. It is nearing completion on Block D and will commence imminently on Block A.
- Lightning protection works are complete.
- The roof construction has commenced.
- First fix mechanical and electrical has commenced and starting to progress, with contractors continuing with first fix plumbing also.
- Foundations and footing pads have been laid to Blocks B and C. Structural steel has been ordered.
- Internal stud work partitions have been delivered to site, ready for installation once the roof is completed.