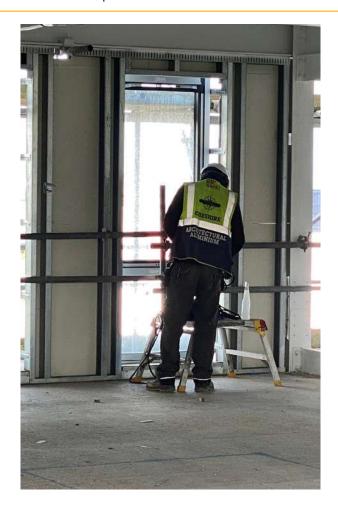

## Summary of Works Progressed

- SFS installation to Block D now complete and nearing completion in Block A.
- Weatherboard installation complete to Block D.
- The retaining wall concrete is now complete up to Block C, reinforcement and formwork is also finished, which are essential works for formation of the underground car park walls and in facilitating the steel frame to be erected to Blocks B and C.
- The blockwork to the lift shaft and core has continued in Blocks A and D and is now complete. Brickwork to the stairwell and cores is continuing.
- Containment for electrical works is progressing nicely.
- Internal drainage installation is near completion.
- The window installation is progressing throughout the development. It is nearing completion on Block D and will commence imminently on Block A.
- Lightning protection works are complete.
- The roof construction has commenced.
- First fix mechanical and electrical has commenced and starting to progress, with contractors continuing with first fix plumbing also.
- Foundations and footing pads have been laid to Blocks B and C. Structural steel has been ordered.
- Internal stud work partitions have been delivered to site, ready for installation once the roof is completed.