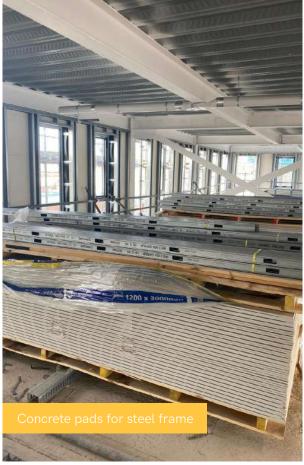

## Summary of Works Progressed

- SFS installation to Block D now complete and nearing completion in Block A.
- Weatherboard installation complete to Block D.
- The retaining wall concrete is now complete up to Block C, reinforcement and formwork is also finished, which are essential works for formation of the underground car park walls and in facilitating the steel frame to be erected to Blocks B and C.
- The blockwork to the lift shaft and core has continued in Blocks A and D and is now complete. Brickwork to the stairwell and cores is continuing.
- Containment for electrical works is progressing nicely.
- Internal drainage installation is near completion.
- The window installation is progressing throughout the development. It is nearing completion on Block D and will commence imminently on Block A.
- Lightning protection works are complete.
- The roof construction has commenced.
- First fix mechanical and electrical has commenced and starting to progress, with contractors continuing with first fix plumbing also.
- Foundations and footing pads have been laid to Blocks B and C. Structural steel has been ordered.
- Internal stud work partitions have been delivered to site, ready for installation once the roof is completed.

## Works Scheduled

- Ground workers to complete footings by inserting concrete pads in the ground which
- connect to the steel frame via structural steel bolts which they have prepared. Blocks B and C will then be ready to receive the steel frame and begin erecting it when it is delivered to site. More information about the steel frame delivery will be provided shortly.
- Continuation of retaining wall for the car park around Block E.
- Commence Block A window installation.
- Awaiting parapet steelwork to Blocks A and E to allow the roof to be completed, and then internal partitions will be installed.