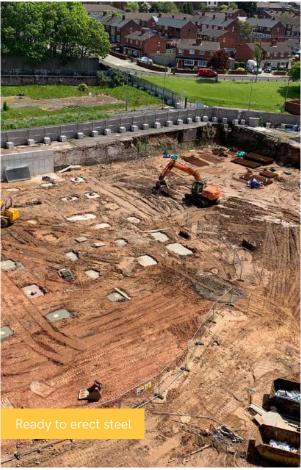

## Summary of Works Progressed

- SFS installation to Block D now complete and nearing completion in Block A.
- Weatherboard installation complete to Block D.
- The retaining wall concrete is now complete up to Block C, reinforcement and formwork is also finished, which are essential works for formation of the underground car park walls and in facilitating the steel frame to be erected to Blocks B and C.
- The blockwork to the lift shaft and core has continued in Blocks A and D and is now complete. Brickwork to the stairwell and cores is continuing.
- Containment for electrical works is progressing nicely.
- Internal drainage installation is near completion.
- The window installation is progressing throughout the development. It is nearing completion on Block D and will commence imminently on Block A.
- Lightning protection works are complete.
- The roof construction has commenced.
- First fix mechanical and electrical has commenced and starting to progress, with contractors continuing with first fix plumbing also.
- Foundations and footing pads have been laid to Blocks B and C. Structural steel has been ordered.
- Internal stud work partitions have been delivered to site, ready for installation once the roof is completed.

## Works Scheduled

- Ground workers to complete footings by inserting concrete pads in the ground which
- connect to the steel frame via structural steel bolts which they have prepared. Blocks B and C will then be ready to receive the steel frame and begin erecting it when it is delivered to site. More information about the steel frame delivery will be provided shortly.
- Continuation of retaining wall for the car park around Block E.
- Commence Block A window installation.
- Awaiting parapet steelwork to Blocks A and E to allow the roof to be completed, and then internal partitions will be installed.