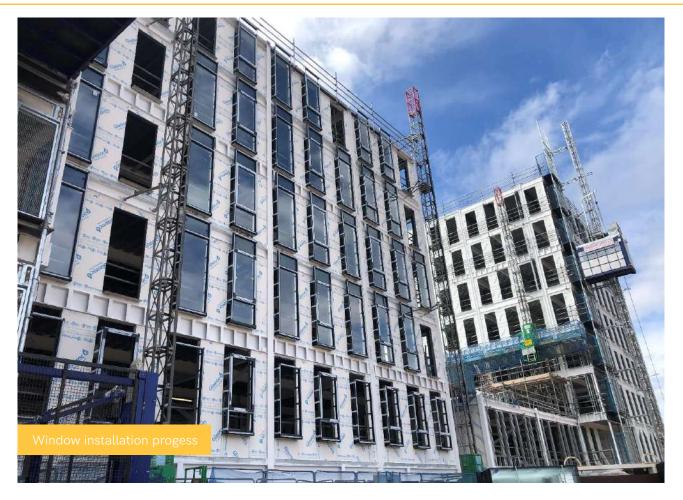

## Summary of Works Progressed

- SFS installation to Block D now complete and nearing completion in Block A.
- Weatherboard installation complete to Block D.
- The retaining wall concrete is now complete up to Block C, reinforcement and formwork is also finished, which are essential works for formation of the underground car park walls and in facilitating the steel frame to be erected to Blocks B and C.
- The blockwork to the lift shaft and core has continued in Blocks A and D and is now complete. Brickwork to the stairwell and cores is continuing.
- Containment for electrical works is progressing nicely.
- Internal drainage installation is near completion.
- The window installation is progressing throughout the development. It is nearing completion on Block D and will commence imminently on Block A.
- Lightning protection works are complete.
- The roof construction has commenced.
- First fix mechanical and electrical has commenced and starting to progress, with contractors continuing with first fix plumbing also.
- Foundations and footing pads have been laid to Blocks B and C. Structural steel has been ordered.
- Internal stud work partitions have been delivered to site, ready for installation once the roof is completed.

## Works Scheduled

- Ground workers to complete footings by inserting concrete pads in the ground which
- connect to the steel frame via structural steel bolts which they have prepared. Blocks B and C will then be ready to receive the steel frame and begin erecting it when it is delivered to site. More information about the steel frame delivery will be provided shortly.
- Continuation of retaining wall for the car park around Block E.
- Commence Block A window installation.
- Awaiting parapet steelwork to Blocks A and E to allow the roof to be completed, and then internal partitions will be installed.