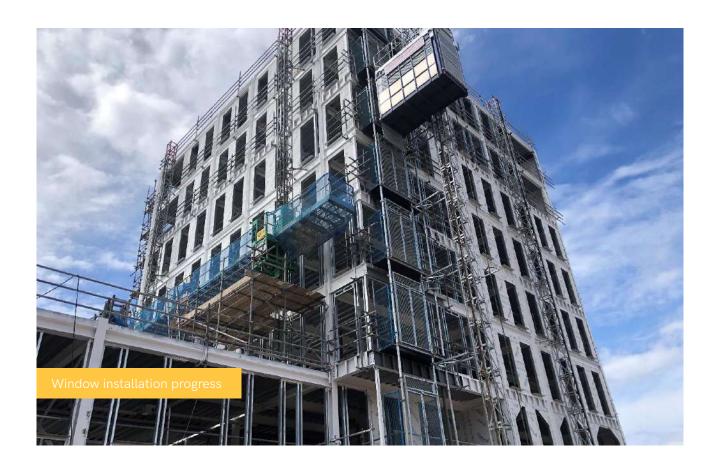

## Summary of Works Progressed

- SFS installation to Block D now complete and nearing completion in Block A.
- Weatherboard installation complete to Block D.
- The retaining wall concrete is now complete up to Block C, reinforcement and formwork is also finished, which are essential works for formation of the underground car park walls and in facilitating the steel frame to be erected to Blocks B and C.
- The blockwork to the lift shaft and core has continued in Blocks A and D and is now complete. Brickwork to the stairwell and cores is continuing.
- Containment for electrical works is progressing nicely.
- Internal drainage installation is near completion.
- The window installation is progressing throughout the development. It is nearing completion on Block D and will commence imminently on Block A.
- Lightning protection works are complete.
- The roof construction has commenced.
- First fix mechanical and electrical has commenced and starting to progress, with contractors continuing with first fix plumbing also.
- Foundations and footing pads have been laid to Blocks B and C. Structural steel has been ordered.
- Internal stud work partitions have been delivered to site, ready for installation once the roof is completed.