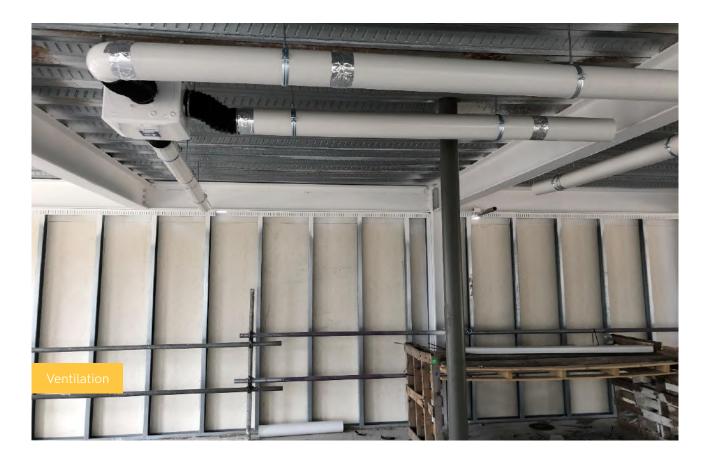

## Summary of Works Progressed

- SFS installation to Block D now complete and nearing completion in Block A.
- Weatherboard installation complete to Block D.
- The retaining wall concrete is now complete up to Block C, reinforcement and formwork is also finished, which are essential works for formation of the underground car park walls and in facilitating the steel frame to be erected to Blocks B and C.
- The blockwork to the lift shaft and core has continued in Blocks A and D and is now complete. Brickwork to the stairwell and cores is continuing.
- Containment for electrical works is progressing nicely.
- Internal drainage installation is near completion.
- The window installation is progressing throughout the development. It is nearing completion on Block D and will commence imminently on Block A.
- Lightning protection works are complete.
- The roof construction has commenced.
- First fix mechanical and electrical has commenced and starting to progress, with contractors continuing with first fix plumbing also.
- Foundations and footing pads have been laid to Blocks B and C. Structural steel has been ordered.
- Internal stud work partitions have been delivered to site, ready for installation once the roof is completed.