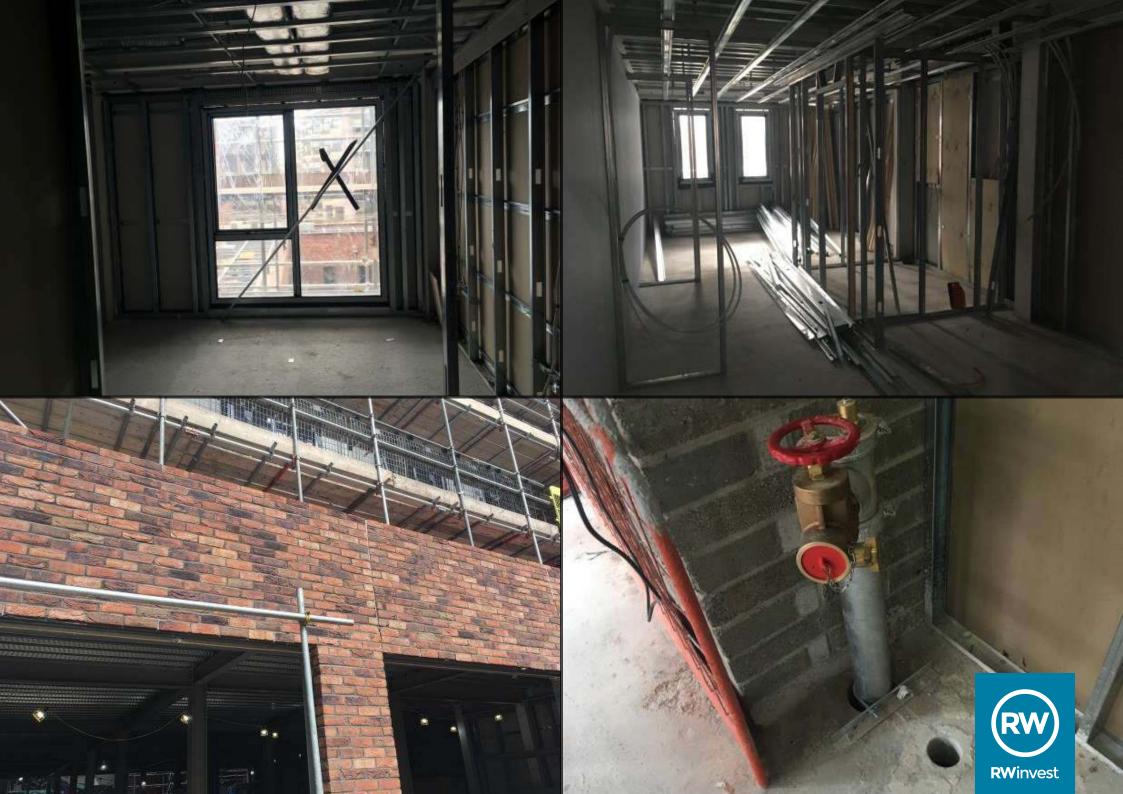

## L1 Studios 16 Fleet Street, Liverpool, L1 4AN

The Fleet Street Construction Update highlights all key construction works completed at the site in the latest construction period. The roof is 90% complete and mechanical and electrical works have commenced. A formal schedule has been devised for the next few weeks, which will see progression of ceiling installation, façade masonry plus further second fix mechanical and electrical works.

## Whats New?

- External façade masonry is 40% complete.
- CP board is 100% complete.
- Window and glazing Installation is 85% complete.
- Plasterboard partitions have commenced on floors 3 to 6.
- Construction of Lift shaft is complete.
- Installation of dry riser is complete.
- Roof 90% complete.
- Mechanical and electrical first fix is 75% complete.
- Mechanical and electrical second fix works have commenced.
- Suspended ceiling installations have commenced.

## Whats Scheduled

- Near completion of window package.
- Progression of façade masonry.
- Progression of suspended ceiling installation.
- Progression of mechanical and electrical second fix works on upper floors.
- Completion of partitioning works on upper floors.