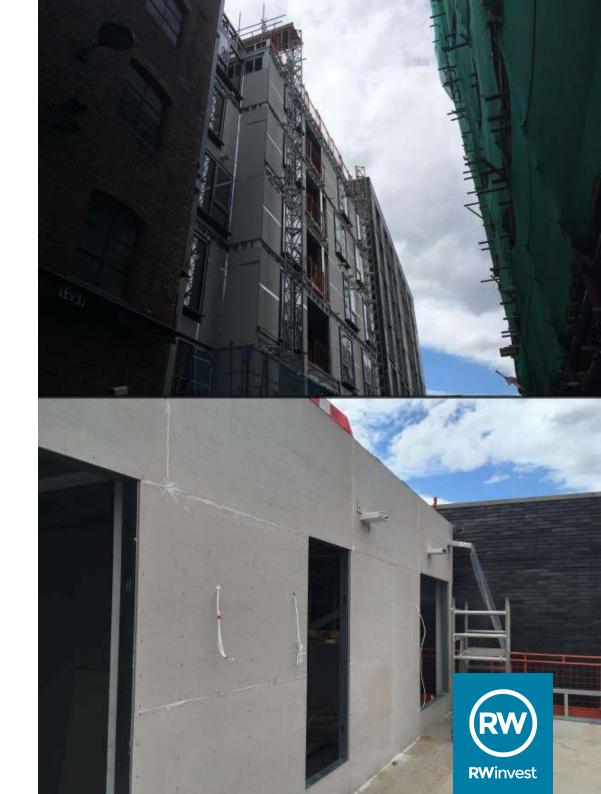

## L1 Studios 16 Fleet Street, Liverpool, L1 4AN

The Fleet Street Construction Update highlights all key construction works completed at the site in the latest construction period. The roof is 90% complete and mechanical and electrical works have commenced. A formal schedule has been devised for the next few weeks, which will see progression of ceiling installation, façade masonry plus further second fix mechanical and electrical works.

## Whats New?

- External façade masonry is 40% complete.
- CP board is 100% complete.
- Window and glazing Installation is 85% complete.
- Plasterboard partitions have commenced on floors 3 to 6.
- Construction of Lift shaft is complete.
- Installation of dry riser is complete.
- Roof 90% complete.
- Mechanical and electrical first fix is 75% complete.
- Mechanical and electrical second fix works have commenced.
- Suspended ceiling installations have commenced.

## Whats Scheduled

- Near completion of window package.
- Progression of façade masonry.
- Progression of suspended ceiling installation.
- Progression of mechanical and electrical second fix works on upper floors.
- Completion of partitioning works on upper floors.