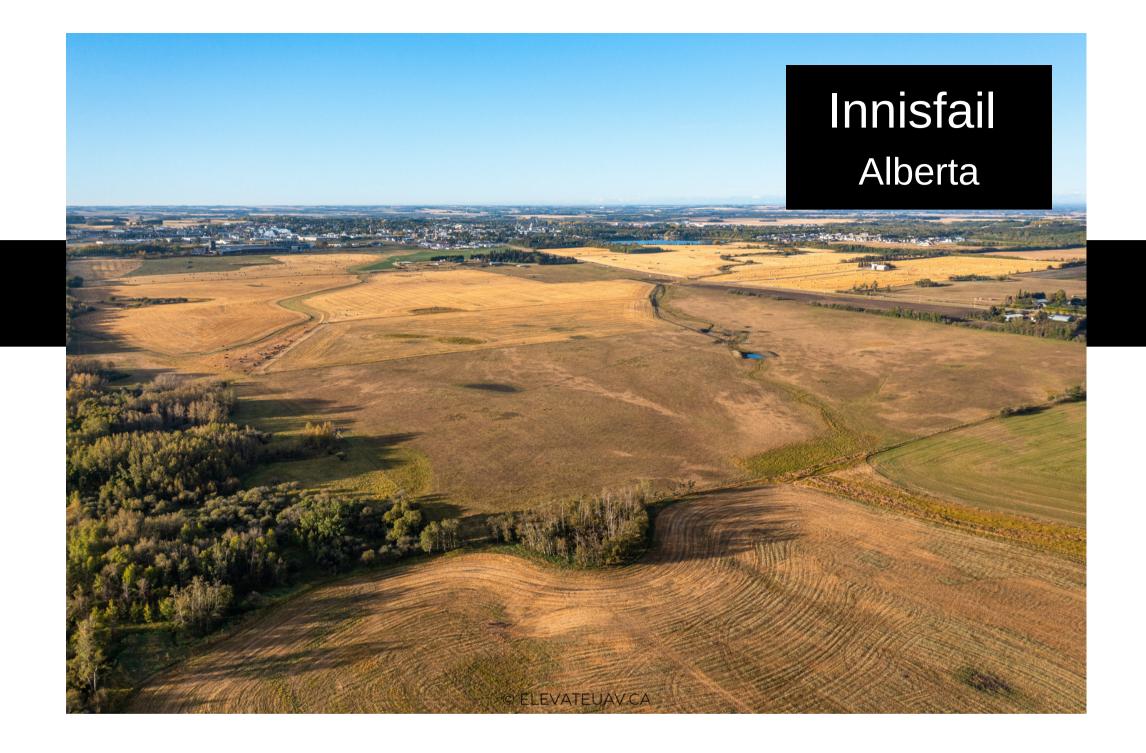

#### Location

Located on the North edge of Innisfail and directly connected to all municipal services.

### **Specifications**

**ADDRESS** 6360 C & E Trail

SITE AREA 270

**LOCATION** Town of Innisfail

MUNICIPALITY Rural Red Deer County

**ZONING** RD - Reserved for future development

**PROPERTY TAXES** \$4,202