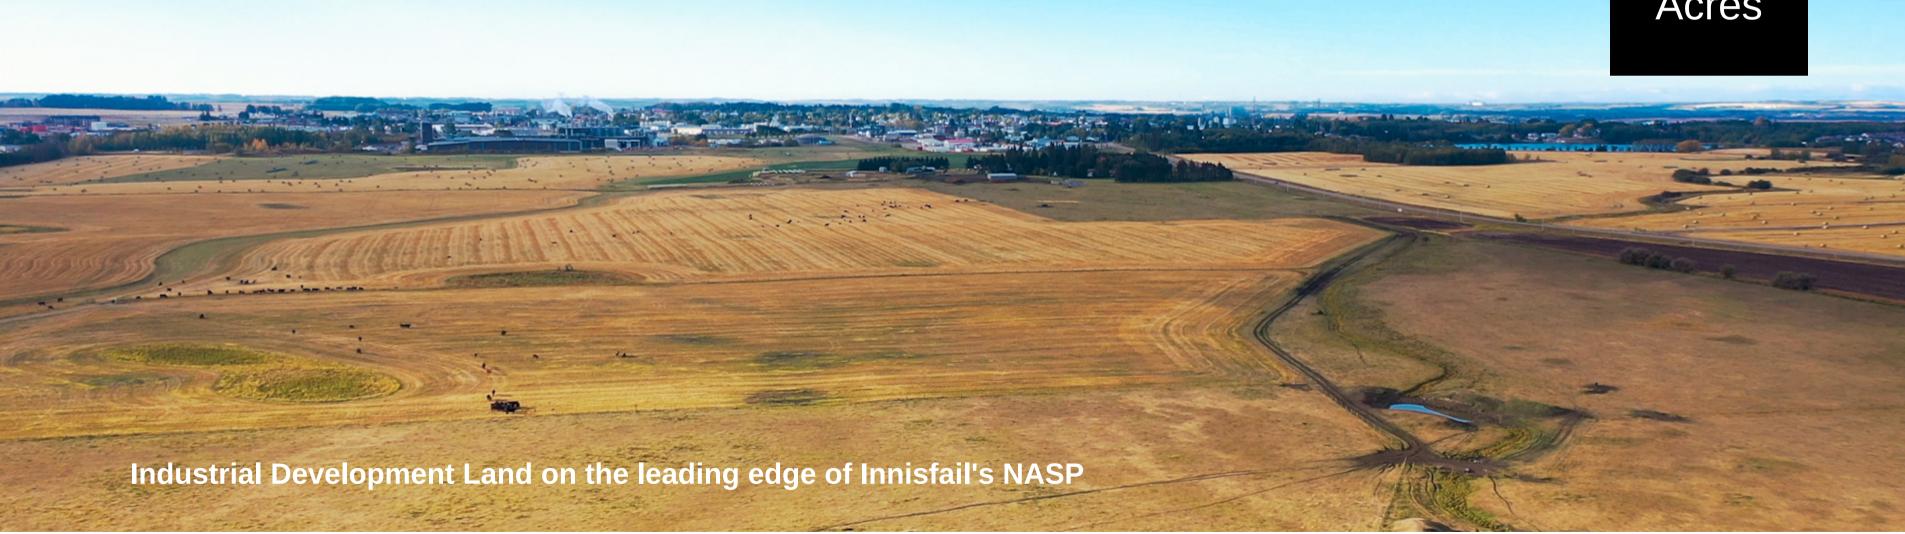

# 6360 C&E Trail

Industrial Development Land

Asking Price \$7,700,000

270 Acres

CENTURY 21 COMMERCIAL.

All Stars Realty Ltd.

Brad Warkentin 780.913.3537 home4u@telus.net Alyesha Neufeld 780.920.1812 alyesha.neufeld@c21.ca

#### Location

Located on the North edge of Innisfail and directly connected to all municipal services.

### Potential Development

Industrial

### **Specifications**

**ADDRESS** 6360 C & E Trail

SITE AREA 270

**LOCATION** Town of Innisfail

MUNICIPALITY Rural Red Deer County

**ZONING** RD - Reserved for future development

**PROPERTY TAXES** \$4,202