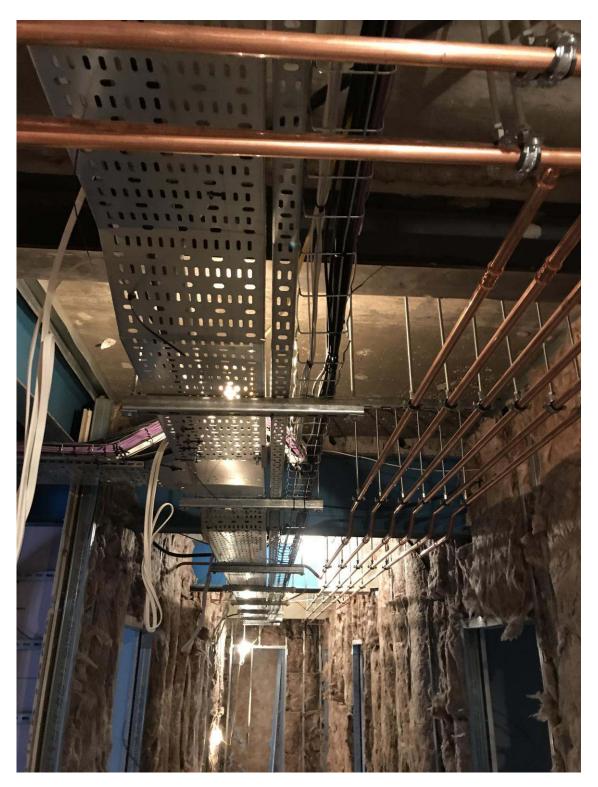

Fourth the floor cold water mains riser

Fourth floor corridor, full M&E first fix, party wall insulation, ready for boarding

Fourth floor corridor, full M&E first fix, party wall insulation, ready for boarding

Fourth floor corridor, full M&E first fix, party wall insulation, ready for boarding

Fourth floor, ready for ventilation ceiling board, plaster

Fourth floor, ready for ventilation ceiling board, plaster