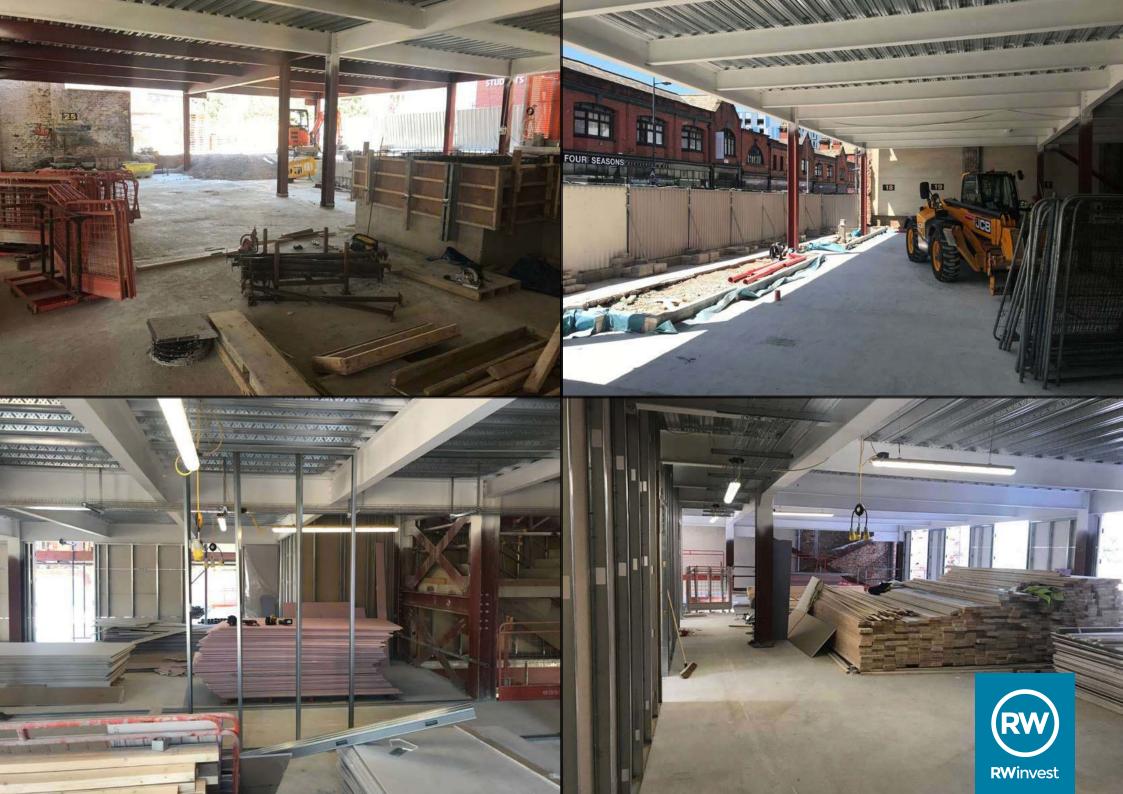

## **Works Complete to Date**

- Site investigations, demolition and site clearance fully performed.
- Ground fill to existing basements.
- Concrete pad foundations and ground beams.
- Concrete strip footings.
- Internal staircase structure erected.
- Steel prop support erected at ground level for scaffolding access.
- Steel reinforcement and shuttering prepared to complete ground floor slab structure.
- Concrete ground floor slabs and stepped concrete ground floor slabs installed at the rear of the commercial units.
- Weather resistant boarding secured to the steel structure framework to form external walls on the first floor.
- Internal metal stud partition walls constructed to form corridors and apartments.
- Internal metal stud partition walls constructed enclosing steel column support.
- Plasterboard secured to metal stud partition walls to form first floor apartments.
- External walls boarded and temporary weatherproofing applied to window openings.
- Fire protective plasterboard applied to encase supporting steel column.
- Fire protective coating steel beams complete on third and fourth floors.

## **Works Progressed**

- Protective fire-resistant paint coatings are in the process of being applied to all steel frame structures.
- Steel structure framework installed to form the external walls of the upper floors.
- Mechanical ventilation ductwork installed and first fixed electrical commenced on the underside of the ceilings on the first floor.
- Steel structure framework and weatherboarding forming external walls have commenced on the second floor.
- Steel structure framework forming external walls commenced on the third, fourth, fifth, sixth and seventh floor.
- Timber joist and timber decking flat roof structure commenced at fifth floor.