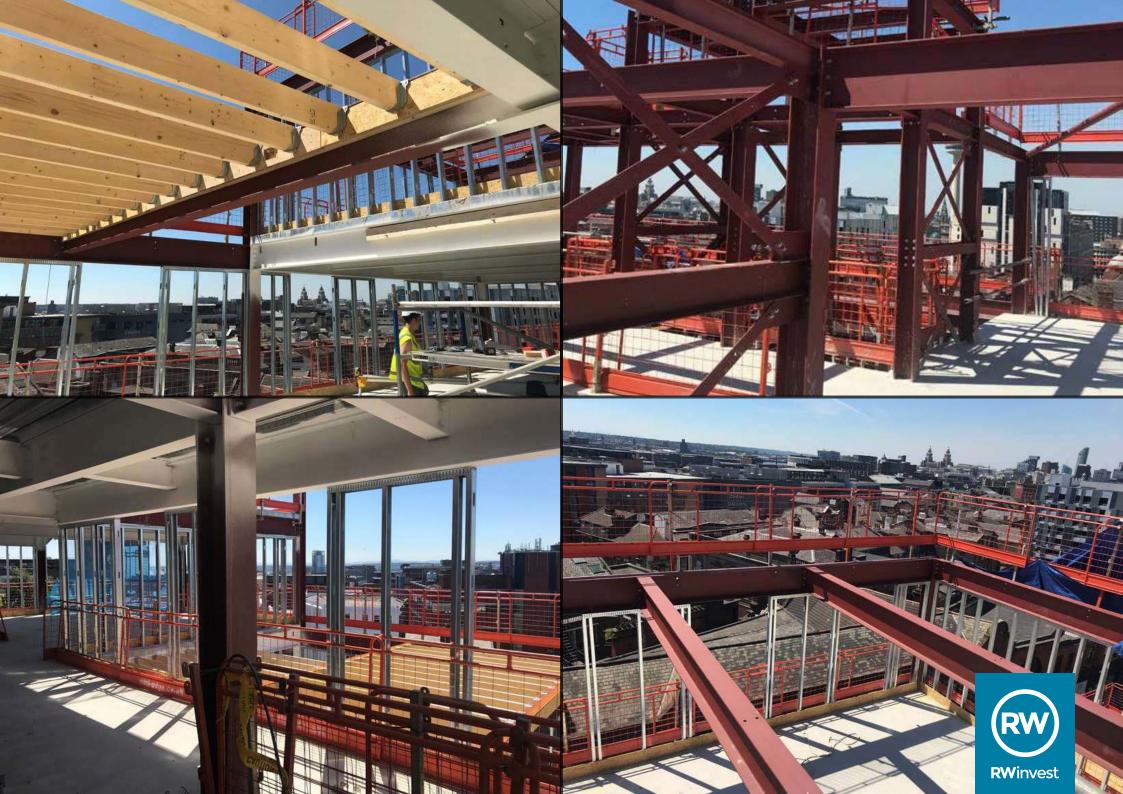

## **Works Progressed**

- Protective fire-resistant paint coatings are in the process of being applied to all steel frame structures.
- Steel structure framework installed to form the external walls of the upper floors.
- Mechanical ventilation ductwork installed and first fixed electrical commenced on the underside of the ceilings on the first floor.
- Steel structure framework and weatherboarding forming external walls have commenced on the second floor.
- Steel structure framework forming external walls commenced on the third, fourth, fifth, sixth and seventh floor.
- Timber joist and timber decking flat roof structure commenced at fifth floor.