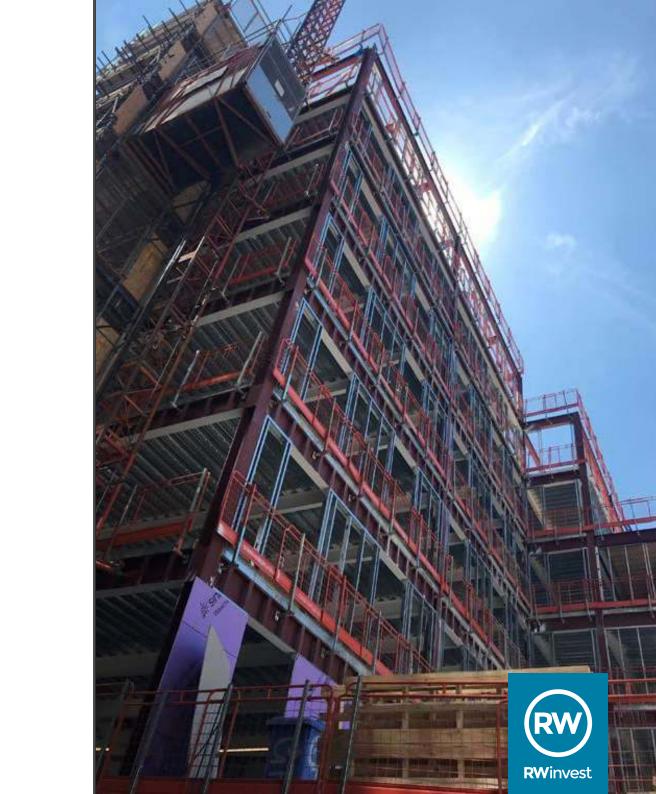

## Ropemaker Place 89-99 Renshaw Street, Liverpool, L1 2SP

Significant progress has been made at the site with many key tasks now complete including the construction of the steel frame, internal staircase and floor structures. Moving into the next few weeks, the main aims will be to continue work on external walls and roof structures which are in the early stages of development.

## **Works Progressed**

- Protective fire-resistant paint coatings are in the process of being applied to all steel frame structures.
- Steel structure framework installed to form the external walls of the upper floors.
- Mechanical ventilation ductwork installed and first fixed electrical commenced on the underside of the ceilings on the first floor.
- Steel structure framework and weatherboarding forming external walls have commenced on the second floor.
- Steel structure framework forming external walls commenced on the third, fourth, fifth, sixth and seventh floor.
- Timber joist and timber decking flat roof structure commenced at fifth floor.